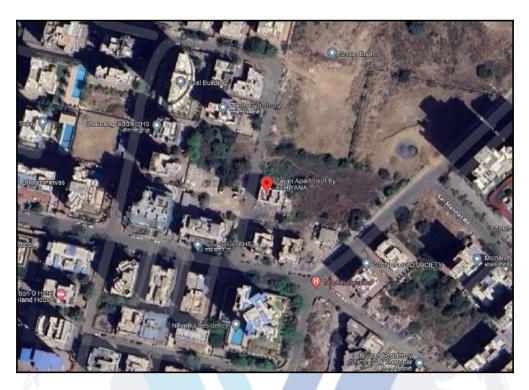

# Route Map of the property

Note: Red marks shows the exact location of the property