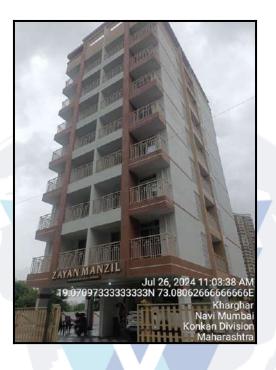

# Valuation Report of the Immovable Property

Details of the property under consideration:

Name of Owner : Mr. Sahil Abdul Hafiz Dandekar

Residential Flat No. 601, 6<sup>th</sup> Floor, **"Zayan Manzil"**, Plot No. 35 + 36, Sector 34C, Village - Kharghar, Taluka - Panvel, District - Raigad, Navi Mumbai, PIN Code - 410 210, State - Maharashtra, India.

## VALUATION OPINION REPORT

This is to certify that the under construction property bearing Residential Flat No. 601, 6<sup>th</sup> Floor, **"Zayan Manzil"**, Plot No. 35 + 36, Sector 34C, Village - Kharghar, Taluka - Panvel, District - Raigad, Navi Mumbai, PIN Code - 410 210, State - Maharashtra, India belongs to **Mr. Sahil Abdul Hafiz Dandekar**.