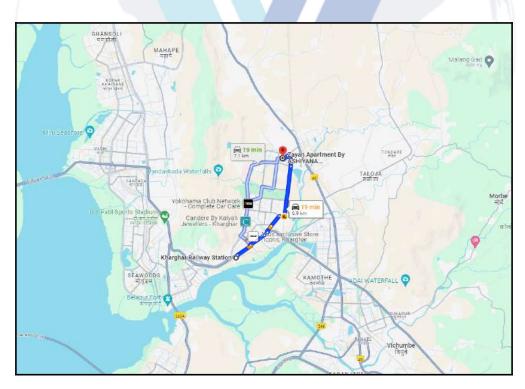

#### Longitude Latitude: 19°4'15.9"N 73°4'50.6"E

Note: The Blue line shows the route to site distance from nearest Railway Station (Kharghar - 6.9Km).