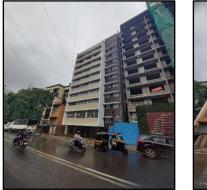

#### 1. Location Details:

Proposed Redevelopment on Plot bearing C.T.S. No. 182/C, 182/D & 182/E, Village Mogra, K/E Ward, Near Ravindra Joshi Medical Foundation Hospital, Andheri (East), Mumbai – 400 069. It is about 2.3 Km. walking distance from Andheri East Railway station. Surface transport to the property is by buses, taxis & private vehicles. The property is in developed locality. All the amenities like shops, banks, hotels, markets, schools, hospitals, etc. are all available in the surrounding locality. The area is higher middle class & developed.