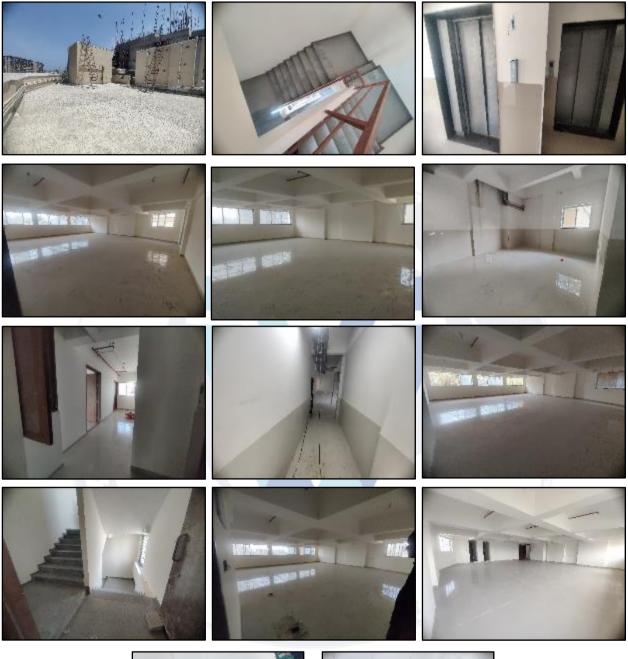

#### 5. **LEVEL OF COMPLETION:**

# 5.1. Maternity Building (Wing B)

| Sr. | Floor            | Construction       | Completed      | Work Completion as on                   | Work Completion as on 4th              |  |
|-----|------------------|--------------------|----------------|-----------------------------------------|----------------------------------------|--|
| No  | No.              | Area in Sq. M.     | Area in Sq. M. | 09.07.2024                              | LIE Report dated 23.05.2024            |  |
| 1   |                  | Excavation & Shore | e Piling       | Work is Completed                       | Work is Completed                      |  |
| 2   | Ground<br>Floor  | 151.28             | 151.28         | 100% work is completed & OC is received | 100% work is completed & OC is pending |  |
| 3   | 1st Floor        | 178.38             | 178.38         | 100% work is completed & OC is received | 100% work is completed & OC is pending |  |
| 4   | 2nd<br>Floor     | 178.38             | 178.38         | 100% work is completed & OC is received | 100% work is completed & OC is pending |  |
| 5   | 3rd Floor        | 178.38             | 178.38         | 100% work is completed & OC is received | 100% work is completed & OC is pending |  |
| 6   | 4th Floor        | 178.38             | 178.38         | 100% work is completed & OC is received | 100% work is completed & OC is pending |  |
| 7   | 5th Floor        | 178.38             | 178.38         | 100% work is completed & OC is received | 100% work is completed & OC is pending |  |
| 8   | 6th Floor        | 178.38             | 178.38         | 100% work is completed & OC is received | 100% work is completed & OC is pending |  |
| 9   | 7th Floor        | 178.38             | 178.38         | 100% work is completed & OC is received | 100% work is completed & OC is pending |  |
| 10  | 8th Floor        | 178.38             | 178.38         | 100% work is completed & OC is received | 100% work is completed & OC is pending |  |
| 11  | 9th Floor        | 178.38             | 178.38         | 100% work is completed & OC is received | 100% work is completed & OC is pending |  |
| 22  | Terrace<br>Floor | 59.03              | 59.03          | 100% work is completed & OC is received | 100% work is completed & OC is pending |  |
|     | Total            | 1,815.73           | 1,815.73       |                                         |                                        |  |
|     |                  |                    |                |                                         |                                        |  |

#### 5.2. Rehab cum Sales Building (Wing A)

| Sr.                                                                                                                                                                                                                                                                                                                                                                                                                                                                                                                                                                                                                                                                                                 |           | Construction      | Completed      | Work Completion as on                                  | Work Completion as on 4th                              |
|-----------------------------------------------------------------------------------------------------------------------------------------------------------------------------------------------------------------------------------------------------------------------------------------------------------------------------------------------------------------------------------------------------------------------------------------------------------------------------------------------------------------------------------------------------------------------------------------------------------------------------------------------------------------------------------------------------|-----------|-------------------|----------------|--------------------------------------------------------|--------------------------------------------------------|
| No                                                                                                                                                                                                                                                                                                                                                                                                                                                                                                                                                                                                                                                                                                  | Floor No. | Area in Sq. M.    | Area in Sq. M. | 09.07.2024                                             | LIE Report dated 23.05.2024                            |
| 1                                                                                                                                                                                                                                                                                                                                                                                                                                                                                                                                                                                                                                                                                                   | E         | xcavation & Shore | •              | Work is Completed                                      | Work is Completed                                      |
|                                                                                                                                                                                                                                                                                                                                                                                                                                                                                                                                                                                                                                                                                                     | Ground    |                   |                | Slab Work, Blockwork, Plaster                          | Slab Work, Blockwork, Plaster                          |
| 2                                                                                                                                                                                                                                                                                                                                                                                                                                                                                                                                                                                                                                                                                                   | Floor     | 320.22            | 320.22         | work are completed                                     | work are completed                                     |
|                                                                                                                                                                                                                                                                                                                                                                                                                                                                                                                                                                                                                                                                                                     |           |                   |                | All the flats are 100% work is                         | All the flats are 100% work is                         |
| 3                                                                                                                                                                                                                                                                                                                                                                                                                                                                                                                                                                                                                                                                                                   | 1st Floor | 397.21            | 397.21         | completed, External painting                           | completed, External painting                           |
| 3                                                                                                                                                                                                                                                                                                                                                                                                                                                                                                                                                                                                                                                                                                   | 151 11001 | 597.21            | 397.21         | Lobby, lift & passage work is                          | Lobby, lift & passage work is                          |
|                                                                                                                                                                                                                                                                                                                                                                                                                                                                                                                                                                                                                                                                                                     |           |                   |                | pending are completed                                  | pending are completed                                  |
|                                                                                                                                                                                                                                                                                                                                                                                                                                                                                                                                                                                                                                                                                                     |           |                   |                | Slab Work, Blockwork, Plaster                          | Slab Work, Blockwork, Plaster                          |
|                                                                                                                                                                                                                                                                                                                                                                                                                                                                                                                                                                                                                                                                                                     |           |                   |                | work, Gypsum work, water                               | work, Gypsum work, water                               |
| 4                                                                                                                                                                                                                                                                                                                                                                                                                                                                                                                                                                                                                                                                                                   | 2nd Floor | 411.34            | 411.34         | proofing, Kitchen Platform,                            | proofing, Kitchen Platform,                            |
|                                                                                                                                                                                                                                                                                                                                                                                                                                                                                                                                                                                                                                                                                                     |           |                   |                | toilet dadoing & Door and                              | toilet dadoing & Door and                              |
|                                                                                                                                                                                                                                                                                                                                                                                                                                                                                                                                                                                                                                                                                                     |           |                   |                | window frames works are                                | window frames works are                                |
|                                                                                                                                                                                                                                                                                                                                                                                                                                                                                                                                                                                                                                                                                                     |           |                   |                | completed                                              | completed                                              |
|                                                                                                                                                                                                                                                                                                                                                                                                                                                                                                                                                                                                                                                                                                     |           |                   |                | Slab Work, Blockwork, Plaster work, Gypsum work, water | Slab Work, Blockwork, Plaster work, Gypsum work, water |
|                                                                                                                                                                                                                                                                                                                                                                                                                                                                                                                                                                                                                                                                                                     |           |                   |                | proofing, Kitchen Platform,                            | proofing, Kitchen Platform,                            |
| 5                                                                                                                                                                                                                                                                                                                                                                                                                                                                                                                                                                                                                                                                                                   | 3rd Floor | 411.34            | 411.34         | toilet dadoing & Door and                              | toilet dadoing & Door and                              |
|                                                                                                                                                                                                                                                                                                                                                                                                                                                                                                                                                                                                                                                                                                     |           |                   |                | window frames works are                                | window frames works are                                |
|                                                                                                                                                                                                                                                                                                                                                                                                                                                                                                                                                                                                                                                                                                     |           |                   |                | completed                                              | completed                                              |
|                                                                                                                                                                                                                                                                                                                                                                                                                                                                                                                                                                                                                                                                                                     |           |                   |                | Slab Work, Blockwork, Plaster                          | Slab Work, Blockwork, Plaster                          |
|                                                                                                                                                                                                                                                                                                                                                                                                                                                                                                                                                                                                                                                                                                     |           |                   |                | work, Gypsum work, water                               | work, Gypsum work, water                               |
| 6                                                                                                                                                                                                                                                                                                                                                                                                                                                                                                                                                                                                                                                                                                   | 4th Floor | 411.34            | 411.34         | proofing, Kitchen Platform,                            | proofing, Kitchen Platform,                            |
| U                                                                                                                                                                                                                                                                                                                                                                                                                                                                                                                                                                                                                                                                                                   | 40111001  | 411.34            | 411.54         | toilet dadoing & Door and                              | toilet dadoing & Door and                              |
|                                                                                                                                                                                                                                                                                                                                                                                                                                                                                                                                                                                                                                                                                                     |           |                   |                | window frames works are                                | window frames works are                                |
|                                                                                                                                                                                                                                                                                                                                                                                                                                                                                                                                                                                                                                                                                                     |           |                   |                | completed                                              | completed                                              |
|                                                                                                                                                                                                                                                                                                                                                                                                                                                                                                                                                                                                                                                                                                     |           |                   |                | Slab Work, Blockwork, Plaster                          | Slab Work, Blockwork, Plaster                          |
|                                                                                                                                                                                                                                                                                                                                                                                                                                                                                                                                                                                                                                                                                                     |           |                   |                | work, Gypsum work, water                               | work, Gypsum work, water                               |
| 7                                                                                                                                                                                                                                                                                                                                                                                                                                                                                                                                                                                                                                                                                                   | 5th Floor | 411.34            | 411.34         | proofing, Kitchen Platform,                            | proofing, Kitchen Platform,                            |
|                                                                                                                                                                                                                                                                                                                                                                                                                                                                                                                                                                                                                                                                                                     |           |                   |                | toilet dadoing & Door and window frames works are      | toilet dadoing & Door and window frames works are      |
|                                                                                                                                                                                                                                                                                                                                                                                                                                                                                                                                                                                                                                                                                                     |           |                   |                | completed                                              | completed                                              |
|                                                                                                                                                                                                                                                                                                                                                                                                                                                                                                                                                                                                                                                                                                     |           |                   |                | Slab Work, Blockwork, Plaster                          | Slab Work, Blockwork, Plaster                          |
|                                                                                                                                                                                                                                                                                                                                                                                                                                                                                                                                                                                                                                                                                                     |           |                   |                | work, Gypsum work, water                               | work, Gypsum work, water                               |
| •                                                                                                                                                                                                                                                                                                                                                                                                                                                                                                                                                                                                                                                                                                   |           | 444.04            | 444.04         | proofing, Kitchen Platform,                            | proofing, Kitchen Platform,                            |
| 8                                                                                                                                                                                                                                                                                                                                                                                                                                                                                                                                                                                                                                                                                                   | 6th Floor | 411.34            | 411.34         | toilet dadoing & Door and                              | toilet dadoing & Door and                              |
|                                                                                                                                                                                                                                                                                                                                                                                                                                                                                                                                                                                                                                                                                                     |           |                   |                | window frames works are                                | window frames works are                                |
|                                                                                                                                                                                                                                                                                                                                                                                                                                                                                                                                                                                                                                                                                                     |           |                   |                | completed                                              | completed                                              |
|                                                                                                                                                                                                                                                                                                                                                                                                                                                                                                                                                                                                                                                                                                     |           |                   |                | Slab Work, Blockwork, Plaster                          | Slab Work, Blockwork, Plaster                          |
| 9                                                                                                                                                                                                                                                                                                                                                                                                                                                                                                                                                                                                                                                                                                   | 7th Floor | 411.34            | 411.34         | work, Gypsum work, water                               | work, Gypsum work, water                               |
| , in the second s |           | 11101             | 11.01          | proofing & Door and window                             | proofing & Door and window                             |
|                                                                                                                                                                                                                                                                                                                                                                                                                                                                                                                                                                                                                                                                                                     |           |                   |                | frames works are completed                             | frames works are completed                             |
|                                                                                                                                                                                                                                                                                                                                                                                                                                                                                                                                                                                                                                                                                                     | ou =:     |                   |                | Slab Work, Blockwork, Plaster                          | Slab Work, Blockwork, Plaster                          |
| 10                                                                                                                                                                                                                                                                                                                                                                                                                                                                                                                                                                                                                                                                                                  | 8th Floor | 416.98            | 416.98         | work, Gypsum work, water                               | work, Gypsum work, water                               |
|                                                                                                                                                                                                                                                                                                                                                                                                                                                                                                                                                                                                                                                                                                     |           |                   |                | proofing & Door and window                             | proofing & Door and window                             |