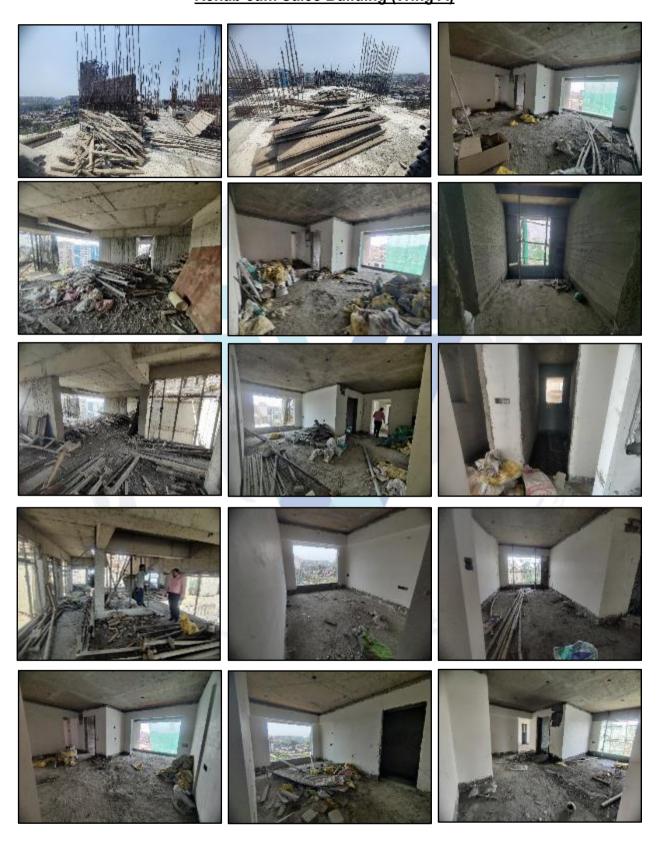

#### 5. **LEVEL OF COMPLETION:**

#### 5.2. Rehab cum Sales Building (Wing A)

| Sr.                                                                                                                                                                                                                                                                                                                                                                                                                                                                                                                                                                                                                                                                                                 |           | Construction      | Completed      | Work Completion as on                                  | Work Completion as on 4th                              |
|-----------------------------------------------------------------------------------------------------------------------------------------------------------------------------------------------------------------------------------------------------------------------------------------------------------------------------------------------------------------------------------------------------------------------------------------------------------------------------------------------------------------------------------------------------------------------------------------------------------------------------------------------------------------------------------------------------|-----------|-------------------|----------------|--------------------------------------------------------|--------------------------------------------------------|
| No                                                                                                                                                                                                                                                                                                                                                                                                                                                                                                                                                                                                                                                                                                  | Floor No. | Area in Sq. M.    | Area in Sq. M. | 09.07.2024                                             | LIE Report dated 23.05.2024                            |
| 1                                                                                                                                                                                                                                                                                                                                                                                                                                                                                                                                                                                                                                                                                                   | E         | xcavation & Shore | •              | Work is Completed                                      | Work is Completed                                      |
|                                                                                                                                                                                                                                                                                                                                                                                                                                                                                                                                                                                                                                                                                                     | Ground    |                   |                | Slab Work, Blockwork, Plaster                          | Slab Work, Blockwork, Plaster                          |
| 2                                                                                                                                                                                                                                                                                                                                                                                                                                                                                                                                                                                                                                                                                                   | Floor     | 320.22            | 320.22         | work are completed                                     | work are completed                                     |
|                                                                                                                                                                                                                                                                                                                                                                                                                                                                                                                                                                                                                                                                                                     |           |                   |                | All the flats are 100% work is                         | All the flats are 100% work is                         |
| 3                                                                                                                                                                                                                                                                                                                                                                                                                                                                                                                                                                                                                                                                                                   | 1st Floor | 397.21            | 397.21         | completed, External painting                           | completed, External painting                           |
| 3                                                                                                                                                                                                                                                                                                                                                                                                                                                                                                                                                                                                                                                                                                   | 151 11001 | 597.21            | 397.21         | Lobby, lift & passage work is                          | Lobby, lift & passage work is                          |
|                                                                                                                                                                                                                                                                                                                                                                                                                                                                                                                                                                                                                                                                                                     |           |                   |                | pending are completed                                  | pending are completed                                  |
|                                                                                                                                                                                                                                                                                                                                                                                                                                                                                                                                                                                                                                                                                                     |           |                   |                | Slab Work, Blockwork, Plaster                          | Slab Work, Blockwork, Plaster                          |
|                                                                                                                                                                                                                                                                                                                                                                                                                                                                                                                                                                                                                                                                                                     |           |                   |                | work, Gypsum work, water                               | work, Gypsum work, water                               |
| 4                                                                                                                                                                                                                                                                                                                                                                                                                                                                                                                                                                                                                                                                                                   | 2nd Floor | 411.34            | 411.34         | proofing, Kitchen Platform,                            | proofing, Kitchen Platform,                            |
|                                                                                                                                                                                                                                                                                                                                                                                                                                                                                                                                                                                                                                                                                                     |           |                   |                | toilet dadoing & Door and                              | toilet dadoing & Door and                              |
|                                                                                                                                                                                                                                                                                                                                                                                                                                                                                                                                                                                                                                                                                                     |           |                   |                | window frames works are                                | window frames works are                                |
|                                                                                                                                                                                                                                                                                                                                                                                                                                                                                                                                                                                                                                                                                                     |           |                   |                | completed                                              | completed                                              |
|                                                                                                                                                                                                                                                                                                                                                                                                                                                                                                                                                                                                                                                                                                     |           |                   |                | Slab Work, Blockwork, Plaster work, Gypsum work, water | Slab Work, Blockwork, Plaster work, Gypsum work, water |
|                                                                                                                                                                                                                                                                                                                                                                                                                                                                                                                                                                                                                                                                                                     |           |                   |                | proofing, Kitchen Platform,                            | proofing, Kitchen Platform,                            |
| 5                                                                                                                                                                                                                                                                                                                                                                                                                                                                                                                                                                                                                                                                                                   | 3rd Floor | 411.34            | 411.34         | toilet dadoing & Door and                              | toilet dadoing & Door and                              |
|                                                                                                                                                                                                                                                                                                                                                                                                                                                                                                                                                                                                                                                                                                     |           |                   |                | window frames works are                                | window frames works are                                |
|                                                                                                                                                                                                                                                                                                                                                                                                                                                                                                                                                                                                                                                                                                     |           |                   |                | completed                                              | completed                                              |
|                                                                                                                                                                                                                                                                                                                                                                                                                                                                                                                                                                                                                                                                                                     |           |                   |                | Slab Work, Blockwork, Plaster                          | Slab Work, Blockwork, Plaster                          |
|                                                                                                                                                                                                                                                                                                                                                                                                                                                                                                                                                                                                                                                                                                     |           |                   |                | work, Gypsum work, water                               | work, Gypsum work, water                               |
| 6                                                                                                                                                                                                                                                                                                                                                                                                                                                                                                                                                                                                                                                                                                   | 4th Floor | 411.34            | 411.34         | proofing, Kitchen Platform,                            | proofing, Kitchen Platform,                            |
| U                                                                                                                                                                                                                                                                                                                                                                                                                                                                                                                                                                                                                                                                                                   | 40111001  | 411.34            | 411.54         | toilet dadoing & Door and                              | toilet dadoing & Door and                              |
|                                                                                                                                                                                                                                                                                                                                                                                                                                                                                                                                                                                                                                                                                                     |           |                   |                | window frames works are                                | window frames works are                                |
|                                                                                                                                                                                                                                                                                                                                                                                                                                                                                                                                                                                                                                                                                                     |           |                   |                | completed                                              | completed                                              |
|                                                                                                                                                                                                                                                                                                                                                                                                                                                                                                                                                                                                                                                                                                     |           |                   |                | Slab Work, Blockwork, Plaster                          | Slab Work, Blockwork, Plaster                          |
|                                                                                                                                                                                                                                                                                                                                                                                                                                                                                                                                                                                                                                                                                                     |           |                   |                | work, Gypsum work, water                               | work, Gypsum work, water                               |
| 7                                                                                                                                                                                                                                                                                                                                                                                                                                                                                                                                                                                                                                                                                                   | 5th Floor | 411.34            | 411.34         | proofing, Kitchen Platform,                            | proofing, Kitchen Platform,                            |
|                                                                                                                                                                                                                                                                                                                                                                                                                                                                                                                                                                                                                                                                                                     |           |                   |                | toilet dadoing & Door and window frames works are      | toilet dadoing & Door and window frames works are      |
|                                                                                                                                                                                                                                                                                                                                                                                                                                                                                                                                                                                                                                                                                                     |           |                   |                | completed                                              | completed                                              |
|                                                                                                                                                                                                                                                                                                                                                                                                                                                                                                                                                                                                                                                                                                     |           |                   |                | Slab Work, Blockwork, Plaster                          | Slab Work, Blockwork, Plaster                          |
|                                                                                                                                                                                                                                                                                                                                                                                                                                                                                                                                                                                                                                                                                                     |           |                   |                | work, Gypsum work, water                               | work, Gypsum work, water                               |
| •                                                                                                                                                                                                                                                                                                                                                                                                                                                                                                                                                                                                                                                                                                   |           | 444.04            | 444.04         | proofing, Kitchen Platform,                            | proofing, Kitchen Platform,                            |
| 8                                                                                                                                                                                                                                                                                                                                                                                                                                                                                                                                                                                                                                                                                                   | 6th Floor | 411.34            | 411.34         | toilet dadoing & Door and                              | toilet dadoing & Door and                              |
|                                                                                                                                                                                                                                                                                                                                                                                                                                                                                                                                                                                                                                                                                                     |           |                   |                | window frames works are                                | window frames works are                                |
|                                                                                                                                                                                                                                                                                                                                                                                                                                                                                                                                                                                                                                                                                                     |           |                   |                | completed                                              | completed                                              |
|                                                                                                                                                                                                                                                                                                                                                                                                                                                                                                                                                                                                                                                                                                     |           |                   |                | Slab Work, Blockwork, Plaster                          | Slab Work, Blockwork, Plaster                          |
| 9                                                                                                                                                                                                                                                                                                                                                                                                                                                                                                                                                                                                                                                                                                   | 7th Floor | 411.34            | 411.34         | work, Gypsum work, water                               | work, Gypsum work, water                               |
| , in the second s |           | 11101             | 11.01          | proofing & Door and window                             | proofing & Door and window                             |
|                                                                                                                                                                                                                                                                                                                                                                                                                                                                                                                                                                                                                                                                                                     |           |                   |                | frames works are completed                             | frames works are completed                             |
|                                                                                                                                                                                                                                                                                                                                                                                                                                                                                                                                                                                                                                                                                                     | ou =:     |                   |                | Slab Work, Blockwork, Plaster                          | Slab Work, Blockwork, Plaster                          |
| 10                                                                                                                                                                                                                                                                                                                                                                                                                                                                                                                                                                                                                                                                                                  | 8th Floor | 416.98            | 416.98         | work, Gypsum work, water                               | work, Gypsum work, water                               |
|                                                                                                                                                                                                                                                                                                                                                                                                                                                                                                                                                                                                                                                                                                     |           |                   |                | proofing & Door and window                             | proofing & Door and window                             |

Since 1989

An ISO 9001 : 2015 Certified Company

| LIE Re | LIE Report Prepared for: SBI/ SME Chembur Branch / Amey Apartments (10158/2307399) Page 12 of 35 |                |                |                                                                                                                       |                                                                                                                       |
|--------|--------------------------------------------------------------------------------------------------|----------------|----------------|-----------------------------------------------------------------------------------------------------------------------|-----------------------------------------------------------------------------------------------------------------------|
| Sr.    | Floor No.                                                                                        | Construction   | Completed      | Work Completion as on                                                                                                 | Work Completion as on 4th                                                                                             |
| No     |                                                                                                  | Area in Sq. M. | Area in Sq. M. | 09.07.2024                                                                                                            | LIE Report dated 23.05.2024                                                                                           |
|        |                                                                                                  |                |                | frames works are completed                                                                                            | frames works are completed                                                                                            |
| 11     | 9th Floor                                                                                        | 411.34         | 411.34         | Slab Work, Blockwork, Plaster<br>work, Gypsum work, water<br>proofing & Door and window<br>frames works are completed | Slab Work, Blockwork, Plaster<br>work, Gypsum work, water<br>proofing & Door and window<br>frames works are completed |
| 12     | 10th Floor                                                                                       | 411.34         | 411.34         | Slab Work, Blockwork, Plaster<br>work, Gypsum work, water<br>proofing & Door and window<br>frames works are completed | Slab Work, Blockwork, Plaster<br>work, Gypsum work, water<br>proofing & Door and window<br>frames works are completed |
| 13     | 11th Floor                                                                                       | 411.34         | 411.34         | Slab Work, Blockwork, Plaster<br>work, Gypsum work, water<br>proofing & Door and window<br>frames works are completed | Slab Work, Blockwork, Plaster<br>work, Gypsum work, water<br>proofing & Door and window<br>frames works are completed |
| 14     | 12th Floor                                                                                       | 411.34         | 411.34         | Slab Work is completed                                                                                                | Slab Work is completed                                                                                                |
| 15     | 13th Floor                                                                                       | 411.34         |                | Shuttering work is in progress                                                                                        | Shuttering work is in progress                                                                                        |
| 16     | 14th Floor                                                                                       | 411.34         |                |                                                                                                                       |                                                                                                                       |
| 17     | 15th Floor                                                                                       | 412.94         |                |                                                                                                                       |                                                                                                                       |
| 18     | 16th Floor                                                                                       | 411.34         |                |                                                                                                                       |                                                                                                                       |
| 19     | 17th Floor                                                                                       | 411.34         |                |                                                                                                                       |                                                                                                                       |
| 20     | 18th Floor                                                                                       | 411.34         |                |                                                                                                                       |                                                                                                                       |
| 21     | 19th Floor                                                                                       | 411.34         |                |                                                                                                                       |                                                                                                                       |
| 22     | Terrace<br>Floor                                                                                 | 72.56          |                |                                                                                                                       |                                                                                                                       |
|        | Total                                                                                            | 8,201.35       | 5,247.81       |                                                                                                                       |                                                                                                                       |
|        | o. of Car<br>Parking                                                                             | 96 Nos         |                |                                                                                                                       |                                                                                                                       |