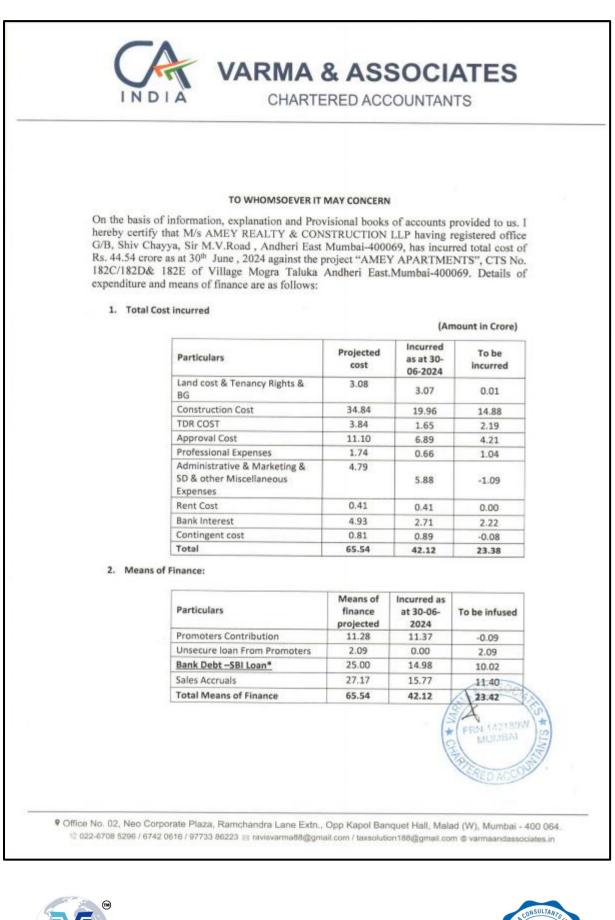

Ref: You're Request for Lenders Independent Engineer Report of under Construction Building.

Dear Sir,

The Construction work as per approved plan was in progress during the site visit on 09th July 2024. Total expenditure occurred as on 30/06/2024 on this project by M/s. Amey Realty and Construction LLP is ₹ 40.84 Cr. & as per CA Certificate actual total expenditure occurred as on 30/06/2024 is ₹ 42.13 Cr. Hence, release of Balance Amount as requested by M/s. Amey Realty and Construction LLP is hereby recommended.

### 6.1. Project Cost: (as per C.A. Certificate)

| Particulars                                                                  | Estimated<br>Cost (in<br>Cr.) | Incurred Cost (In Cr.) till<br>30.06.2024 by M/s.<br>Varma & Associates | Incurred Cost (In Cr.) till<br>31.03.2024 by M/s.<br>Varma & Associates | Net  |
|------------------------------------------------------------------------------|-------------------------------|-------------------------------------------------------------------------|-------------------------------------------------------------------------|------|
| Land Cost                                                                    | 3.08                          | 3.08                                                                    | 3.08                                                                    | -    |
| Rent Cost                                                                    | 0.27                          | 0.41                                                                    | 0.40                                                                    | 0.01 |
| Construction cost of Building                                                | 34.85                         | 19.96                                                                   | 19.23                                                                   | 0.73 |
| Premium Cost / FSI / GOM<br>Charges / fees / security Deposits<br>& TDR Cost | 14.94                         | 8.54                                                                    | 8.25                                                                    | 0.29 |
| Architect Cost, RCC & Other<br>Professional Cost                             | 1.74                          | 0.66                                                                    | 0.64                                                                    | 0.02 |
| Administrative Cost                                                          | 1.39                          | 5.88                                                                    | 4.95                                                                    | 0.93 |
| Marketing Cost                                                               | 3.16                          | J.00                                                                    | 4.90                                                                    | 0.95 |
| Interest Cost (Bank Loan)                                                    | 3.70                          | 2.71                                                                    | 2.32                                                                    | 0.39 |
| Contingency Cost                                                             | 1.05                          | 0.89                                                                    | 0.89                                                                    | -    |
| Total                                                                        | 64.18                         | 42.13                                                                   | 39.76                                                                   | 2.37 |

✓ The Builder has incurred about 0.41 Cr. Rent Cost, 19.96 Cr. as construction cost, 8.54 Cr. for approval cost & TDR cost of project, 0.66 Cr. for professional charges, 5.88 Cr. for admin & marketing cost, 2.71 Cr. for interest cost of bank loan and 0.89 Cr. for DSRA amount in last quarter till 30.06.2024 as per C.A. certificate issued by M/s. Varma & Associates dated 16.07.2024.