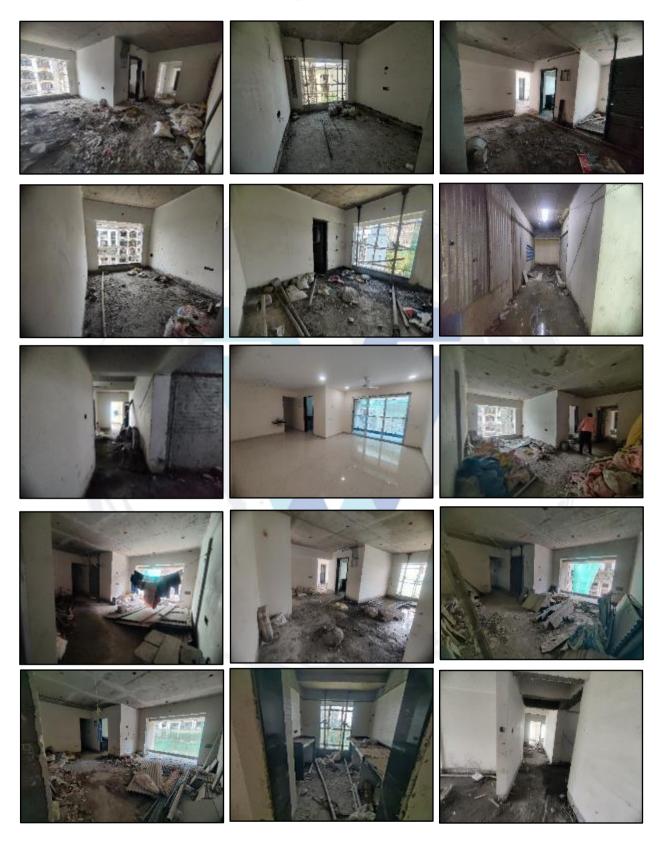

#### 5.2. Rehab cum Sales Building (Wing A)

| Sr.                                                                                                                                                                                                                                                                                                                                                                                                                                                                                                                                                                                                                                                                                                 |           | Construction      | Completed      | Work Completion as on                                  | Work Completion as on 4th                              |
|-----------------------------------------------------------------------------------------------------------------------------------------------------------------------------------------------------------------------------------------------------------------------------------------------------------------------------------------------------------------------------------------------------------------------------------------------------------------------------------------------------------------------------------------------------------------------------------------------------------------------------------------------------------------------------------------------------|-----------|-------------------|----------------|--------------------------------------------------------|--------------------------------------------------------|
| No                                                                                                                                                                                                                                                                                                                                                                                                                                                                                                                                                                                                                                                                                                  | Floor No. | Area in Sq. M.    | Area in Sq. M. | 09.07.2024                                             | LIE Report dated 23.05.2024                            |
| 1                                                                                                                                                                                                                                                                                                                                                                                                                                                                                                                                                                                                                                                                                                   | E         | xcavation & Shore | •              | Work is Completed                                      | Work is Completed                                      |
|                                                                                                                                                                                                                                                                                                                                                                                                                                                                                                                                                                                                                                                                                                     | Ground    |                   |                | Slab Work, Blockwork, Plaster                          | Slab Work, Blockwork, Plaster                          |
| 2                                                                                                                                                                                                                                                                                                                                                                                                                                                                                                                                                                                                                                                                                                   | Floor     | 320.22            | 320.22         | work are completed                                     | work are completed                                     |
|                                                                                                                                                                                                                                                                                                                                                                                                                                                                                                                                                                                                                                                                                                     |           |                   |                | All the flats are 100% work is                         | All the flats are 100% work is                         |
| 3                                                                                                                                                                                                                                                                                                                                                                                                                                                                                                                                                                                                                                                                                                   | 1st Floor | 397.21            | 397.21         | completed, External painting                           | completed, External painting                           |
| 3                                                                                                                                                                                                                                                                                                                                                                                                                                                                                                                                                                                                                                                                                                   | 151 11001 | 597.21            | 397.21         | Lobby, lift & passage work is                          | Lobby, lift & passage work is                          |
|                                                                                                                                                                                                                                                                                                                                                                                                                                                                                                                                                                                                                                                                                                     |           |                   |                | pending are completed                                  | pending are completed                                  |
|                                                                                                                                                                                                                                                                                                                                                                                                                                                                                                                                                                                                                                                                                                     |           |                   |                | Slab Work, Blockwork, Plaster                          | Slab Work, Blockwork, Plaster                          |
|                                                                                                                                                                                                                                                                                                                                                                                                                                                                                                                                                                                                                                                                                                     |           |                   |                | work, Gypsum work, water                               | work, Gypsum work, water                               |
| 4                                                                                                                                                                                                                                                                                                                                                                                                                                                                                                                                                                                                                                                                                                   | 2nd Floor | 411.34            | 411.34         | proofing, Kitchen Platform,                            | proofing, Kitchen Platform,                            |
|                                                                                                                                                                                                                                                                                                                                                                                                                                                                                                                                                                                                                                                                                                     |           |                   |                | toilet dadoing & Door and                              | toilet dadoing & Door and                              |
|                                                                                                                                                                                                                                                                                                                                                                                                                                                                                                                                                                                                                                                                                                     |           |                   |                | window frames works are                                | window frames works are                                |
|                                                                                                                                                                                                                                                                                                                                                                                                                                                                                                                                                                                                                                                                                                     |           |                   |                | completed                                              | completed                                              |
|                                                                                                                                                                                                                                                                                                                                                                                                                                                                                                                                                                                                                                                                                                     |           |                   |                | Slab Work, Blockwork, Plaster work, Gypsum work, water | Slab Work, Blockwork, Plaster work, Gypsum work, water |
|                                                                                                                                                                                                                                                                                                                                                                                                                                                                                                                                                                                                                                                                                                     |           |                   |                | proofing, Kitchen Platform,                            | proofing, Kitchen Platform,                            |
| 5                                                                                                                                                                                                                                                                                                                                                                                                                                                                                                                                                                                                                                                                                                   | 3rd Floor | 411.34            | 411.34         | toilet dadoing & Door and                              | toilet dadoing & Door and                              |
|                                                                                                                                                                                                                                                                                                                                                                                                                                                                                                                                                                                                                                                                                                     |           |                   |                | window frames works are                                | window frames works are                                |
|                                                                                                                                                                                                                                                                                                                                                                                                                                                                                                                                                                                                                                                                                                     |           |                   |                | completed                                              | completed                                              |
|                                                                                                                                                                                                                                                                                                                                                                                                                                                                                                                                                                                                                                                                                                     |           |                   |                | Slab Work, Blockwork, Plaster                          | Slab Work, Blockwork, Plaster                          |
|                                                                                                                                                                                                                                                                                                                                                                                                                                                                                                                                                                                                                                                                                                     |           |                   |                | work, Gypsum work, water                               | work, Gypsum work, water                               |
| 6                                                                                                                                                                                                                                                                                                                                                                                                                                                                                                                                                                                                                                                                                                   | 4th Floor | 411.34            | 411.34         | proofing, Kitchen Platform,                            | proofing, Kitchen Platform,                            |
| U                                                                                                                                                                                                                                                                                                                                                                                                                                                                                                                                                                                                                                                                                                   | 40111001  | 411.34            | 411.54         | toilet dadoing & Door and                              | toilet dadoing & Door and                              |
|                                                                                                                                                                                                                                                                                                                                                                                                                                                                                                                                                                                                                                                                                                     |           |                   |                | window frames works are                                | window frames works are                                |
|                                                                                                                                                                                                                                                                                                                                                                                                                                                                                                                                                                                                                                                                                                     |           |                   |                | completed                                              | completed                                              |
|                                                                                                                                                                                                                                                                                                                                                                                                                                                                                                                                                                                                                                                                                                     |           |                   |                | Slab Work, Blockwork, Plaster                          | Slab Work, Blockwork, Plaster                          |
|                                                                                                                                                                                                                                                                                                                                                                                                                                                                                                                                                                                                                                                                                                     |           |                   |                | work, Gypsum work, water                               | work, Gypsum work, water                               |
| 7                                                                                                                                                                                                                                                                                                                                                                                                                                                                                                                                                                                                                                                                                                   | 5th Floor | 411.34            | 411.34         | proofing, Kitchen Platform,                            | proofing, Kitchen Platform,                            |
|                                                                                                                                                                                                                                                                                                                                                                                                                                                                                                                                                                                                                                                                                                     |           |                   |                | toilet dadoing & Door and window frames works are      | toilet dadoing & Door and window frames works are      |
|                                                                                                                                                                                                                                                                                                                                                                                                                                                                                                                                                                                                                                                                                                     |           |                   |                | completed                                              | completed                                              |
|                                                                                                                                                                                                                                                                                                                                                                                                                                                                                                                                                                                                                                                                                                     |           |                   |                | Slab Work, Blockwork, Plaster                          | Slab Work, Blockwork, Plaster                          |
|                                                                                                                                                                                                                                                                                                                                                                                                                                                                                                                                                                                                                                                                                                     |           |                   |                | work, Gypsum work, water                               | work, Gypsum work, water                               |
| •                                                                                                                                                                                                                                                                                                                                                                                                                                                                                                                                                                                                                                                                                                   |           | 444.04            | 444.04         | proofing, Kitchen Platform,                            | proofing, Kitchen Platform,                            |
| 8                                                                                                                                                                                                                                                                                                                                                                                                                                                                                                                                                                                                                                                                                                   | 6th Floor | 411.34            | 411.34         | toilet dadoing & Door and                              | toilet dadoing & Door and                              |
|                                                                                                                                                                                                                                                                                                                                                                                                                                                                                                                                                                                                                                                                                                     |           |                   |                | window frames works are                                | window frames works are                                |
|                                                                                                                                                                                                                                                                                                                                                                                                                                                                                                                                                                                                                                                                                                     |           |                   |                | completed                                              | completed                                              |
|                                                                                                                                                                                                                                                                                                                                                                                                                                                                                                                                                                                                                                                                                                     |           |                   |                | Slab Work, Blockwork, Plaster                          | Slab Work, Blockwork, Plaster                          |
| 9                                                                                                                                                                                                                                                                                                                                                                                                                                                                                                                                                                                                                                                                                                   | 7th Floor | 411.34            | 411.34         | work, Gypsum work, water                               | work, Gypsum work, water                               |
| , in the second s |           | 11101             | 11.01          | proofing & Door and window                             | proofing & Door and window                             |
|                                                                                                                                                                                                                                                                                                                                                                                                                                                                                                                                                                                                                                                                                                     |           |                   |                | frames works are completed                             | frames works are completed                             |
|                                                                                                                                                                                                                                                                                                                                                                                                                                                                                                                                                                                                                                                                                                     | ou =:     |                   |                | Slab Work, Blockwork, Plaster                          | Slab Work, Blockwork, Plaster                          |
| 10                                                                                                                                                                                                                                                                                                                                                                                                                                                                                                                                                                                                                                                                                                  | 8th Floor | 416.98            | 416.98         | work, Gypsum work, water                               | work, Gypsum work, water                               |
|                                                                                                                                                                                                                                                                                                                                                                                                                                                                                                                                                                                                                                                                                                     |           |                   |                | proofing & Door and window                             | proofing & Door and window                             |

Since 1989

An ISO 9001 : 2015 Certified Company

| LIE Re | LIE Report Prepared for: SBI/ SME Chembur Branch / Amey Apartments (10158/2307399) Page 12 of 35 |                |                |                                                                                                                       |                                                                                                                       |
|--------|--------------------------------------------------------------------------------------------------|----------------|----------------|-----------------------------------------------------------------------------------------------------------------------|-----------------------------------------------------------------------------------------------------------------------|
| Sr.    | Floor No.                                                                                        | Construction   | Completed      | Work Completion as on                                                                                                 | Work Completion as on 4th                                                                                             |
| No     |                                                                                                  | Area in Sq. M. | Area in Sq. M. | 09.07.2024                                                                                                            | LIE Report dated 23.05.2024                                                                                           |
|        |                                                                                                  |                |                | frames works are completed                                                                                            | frames works are completed                                                                                            |
| 11     | 9th Floor                                                                                        | 411.34         | 411.34         | Slab Work, Blockwork, Plaster<br>work, Gypsum work, water<br>proofing & Door and window<br>frames works are completed | Slab Work, Blockwork, Plaster<br>work, Gypsum work, water<br>proofing & Door and window<br>frames works are completed |
| 12     | 10th Floor                                                                                       | 411.34         | 411.34         | Slab Work, Blockwork, Plaster<br>work, Gypsum work, water<br>proofing & Door and window<br>frames works are completed | Slab Work, Blockwork, Plaster<br>work, Gypsum work, water<br>proofing & Door and window<br>frames works are completed |
| 13     | 11th Floor                                                                                       | 411.34         | 411.34         | Slab Work, Blockwork, Plaster<br>work, Gypsum work, water<br>proofing & Door and window<br>frames works are completed | Slab Work, Blockwork, Plaster<br>work, Gypsum work, water<br>proofing & Door and window<br>frames works are completed |
| 14     | 12th Floor                                                                                       | 411.34         | 411.34         | Slab Work is completed                                                                                                | Slab Work is completed                                                                                                |
| 15     | 13th Floor                                                                                       | 411.34         |                | Shuttering work is in progress                                                                                        | Shuttering work is in progress                                                                                        |
| 16     | 14th Floor                                                                                       | 411.34         |                |                                                                                                                       |                                                                                                                       |
| 17     | 15th Floor                                                                                       | 412.94         |                |                                                                                                                       |                                                                                                                       |
| 18     | 16th Floor                                                                                       | 411.34         |                |                                                                                                                       |                                                                                                                       |
| 19     | 17th Floor                                                                                       | 411.34         |                |                                                                                                                       |                                                                                                                       |
| 20     | 18th Floor                                                                                       | 411.34         |                |                                                                                                                       |                                                                                                                       |
| 21     | 19th Floor                                                                                       | 411.34         |                |                                                                                                                       |                                                                                                                       |
| 22     | Terrace<br>Floor                                                                                 | 72.56          |                |                                                                                                                       |                                                                                                                       |
|        | Total                                                                                            | 8,201.35       | 5,247.81       |                                                                                                                       |                                                                                                                       |
|        | o. of Car<br>Parking                                                                             | 96 Nos         |                |                                                                                                                       |                                                                                                                       |