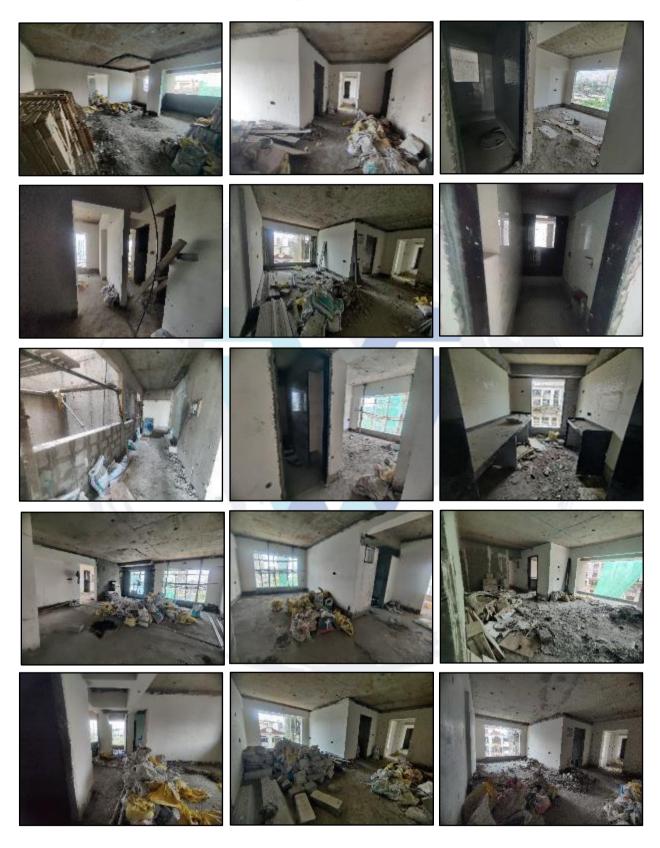

#### 5.2. Rehab cum Sales Building (Wing A)

| Sr.                                                                                                                                                                                                                                                                                                                                                                                                                                                                                                                                                                                                                                                                                                 |           | Construction      | Completed      | Work Completion as on                                  | Work Completion as on 4th                              |
|-----------------------------------------------------------------------------------------------------------------------------------------------------------------------------------------------------------------------------------------------------------------------------------------------------------------------------------------------------------------------------------------------------------------------------------------------------------------------------------------------------------------------------------------------------------------------------------------------------------------------------------------------------------------------------------------------------|-----------|-------------------|----------------|--------------------------------------------------------|--------------------------------------------------------|
| No                                                                                                                                                                                                                                                                                                                                                                                                                                                                                                                                                                                                                                                                                                  | Floor No. | Area in Sq. M.    | Area in Sq. M. | 09.07.2024                                             | LIE Report dated 23.05.2024                            |
| 1                                                                                                                                                                                                                                                                                                                                                                                                                                                                                                                                                                                                                                                                                                   | E         | xcavation & Shore | •              | Work is Completed                                      | Work is Completed                                      |
|                                                                                                                                                                                                                                                                                                                                                                                                                                                                                                                                                                                                                                                                                                     | Ground    |                   |                | Slab Work, Blockwork, Plaster                          | Slab Work, Blockwork, Plaster                          |
| 2                                                                                                                                                                                                                                                                                                                                                                                                                                                                                                                                                                                                                                                                                                   | Floor     | 320.22            | 320.22         | work are completed                                     | work are completed                                     |
|                                                                                                                                                                                                                                                                                                                                                                                                                                                                                                                                                                                                                                                                                                     |           |                   |                | All the flats are 100% work is                         | All the flats are 100% work is                         |
| 3                                                                                                                                                                                                                                                                                                                                                                                                                                                                                                                                                                                                                                                                                                   | 1st Floor | 397.21            | 397.21         | completed, External painting                           | completed, External painting                           |
| 3                                                                                                                                                                                                                                                                                                                                                                                                                                                                                                                                                                                                                                                                                                   | 151 11001 | 597.21            | 397.21         | Lobby, lift & passage work is                          | Lobby, lift & passage work is                          |
|                                                                                                                                                                                                                                                                                                                                                                                                                                                                                                                                                                                                                                                                                                     |           |                   |                | pending are completed                                  | pending are completed                                  |
|                                                                                                                                                                                                                                                                                                                                                                                                                                                                                                                                                                                                                                                                                                     |           |                   |                | Slab Work, Blockwork, Plaster                          | Slab Work, Blockwork, Plaster                          |
|                                                                                                                                                                                                                                                                                                                                                                                                                                                                                                                                                                                                                                                                                                     |           |                   |                | work, Gypsum work, water                               | work, Gypsum work, water                               |
| 4                                                                                                                                                                                                                                                                                                                                                                                                                                                                                                                                                                                                                                                                                                   | 2nd Floor | 411.34            | 411.34         | proofing, Kitchen Platform,                            | proofing, Kitchen Platform,                            |
|                                                                                                                                                                                                                                                                                                                                                                                                                                                                                                                                                                                                                                                                                                     |           |                   |                | toilet dadoing & Door and                              | toilet dadoing & Door and                              |
|                                                                                                                                                                                                                                                                                                                                                                                                                                                                                                                                                                                                                                                                                                     |           |                   |                | window frames works are                                | window frames works are                                |
|                                                                                                                                                                                                                                                                                                                                                                                                                                                                                                                                                                                                                                                                                                     |           |                   |                | completed                                              | completed                                              |
|                                                                                                                                                                                                                                                                                                                                                                                                                                                                                                                                                                                                                                                                                                     |           |                   |                | Slab Work, Blockwork, Plaster work, Gypsum work, water | Slab Work, Blockwork, Plaster work, Gypsum work, water |
|                                                                                                                                                                                                                                                                                                                                                                                                                                                                                                                                                                                                                                                                                                     |           |                   |                | proofing, Kitchen Platform,                            | proofing, Kitchen Platform,                            |
| 5                                                                                                                                                                                                                                                                                                                                                                                                                                                                                                                                                                                                                                                                                                   | 3rd Floor | 411.34            | 411.34         | toilet dadoing & Door and                              | toilet dadoing & Door and                              |
|                                                                                                                                                                                                                                                                                                                                                                                                                                                                                                                                                                                                                                                                                                     |           |                   |                | window frames works are                                | window frames works are                                |
|                                                                                                                                                                                                                                                                                                                                                                                                                                                                                                                                                                                                                                                                                                     |           |                   |                | completed                                              | completed                                              |
|                                                                                                                                                                                                                                                                                                                                                                                                                                                                                                                                                                                                                                                                                                     |           |                   |                | Slab Work, Blockwork, Plaster                          | Slab Work, Blockwork, Plaster                          |
|                                                                                                                                                                                                                                                                                                                                                                                                                                                                                                                                                                                                                                                                                                     |           |                   |                | work, Gypsum work, water                               | work, Gypsum work, water                               |
| 6                                                                                                                                                                                                                                                                                                                                                                                                                                                                                                                                                                                                                                                                                                   | 4th Floor | 411.34            | 411.34         | proofing, Kitchen Platform,                            | proofing, Kitchen Platform,                            |
| U                                                                                                                                                                                                                                                                                                                                                                                                                                                                                                                                                                                                                                                                                                   | 40111001  | 411.34            | 411.54         | toilet dadoing & Door and                              | toilet dadoing & Door and                              |
|                                                                                                                                                                                                                                                                                                                                                                                                                                                                                                                                                                                                                                                                                                     |           |                   |                | window frames works are                                | window frames works are                                |
|                                                                                                                                                                                                                                                                                                                                                                                                                                                                                                                                                                                                                                                                                                     |           |                   |                | completed                                              | completed                                              |
|                                                                                                                                                                                                                                                                                                                                                                                                                                                                                                                                                                                                                                                                                                     |           |                   |                | Slab Work, Blockwork, Plaster                          | Slab Work, Blockwork, Plaster                          |
|                                                                                                                                                                                                                                                                                                                                                                                                                                                                                                                                                                                                                                                                                                     |           |                   |                | work, Gypsum work, water                               | work, Gypsum work, water                               |
| 7                                                                                                                                                                                                                                                                                                                                                                                                                                                                                                                                                                                                                                                                                                   | 5th Floor | 411.34            | 411.34         | proofing, Kitchen Platform,                            | proofing, Kitchen Platform,                            |
|                                                                                                                                                                                                                                                                                                                                                                                                                                                                                                                                                                                                                                                                                                     |           |                   |                | toilet dadoing & Door and window frames works are      | toilet dadoing & Door and window frames works are      |
|                                                                                                                                                                                                                                                                                                                                                                                                                                                                                                                                                                                                                                                                                                     |           |                   |                | completed                                              | completed                                              |
|                                                                                                                                                                                                                                                                                                                                                                                                                                                                                                                                                                                                                                                                                                     |           |                   |                | Slab Work, Blockwork, Plaster                          | Slab Work, Blockwork, Plaster                          |
|                                                                                                                                                                                                                                                                                                                                                                                                                                                                                                                                                                                                                                                                                                     |           |                   |                | work, Gypsum work, water                               | work, Gypsum work, water                               |
| •                                                                                                                                                                                                                                                                                                                                                                                                                                                                                                                                                                                                                                                                                                   |           | 444.04            | 444.04         | proofing, Kitchen Platform,                            | proofing, Kitchen Platform,                            |
| 8                                                                                                                                                                                                                                                                                                                                                                                                                                                                                                                                                                                                                                                                                                   | 6th Floor | 411.34            | 411.34         | toilet dadoing & Door and                              | toilet dadoing & Door and                              |
|                                                                                                                                                                                                                                                                                                                                                                                                                                                                                                                                                                                                                                                                                                     |           |                   |                | window frames works are                                | window frames works are                                |
|                                                                                                                                                                                                                                                                                                                                                                                                                                                                                                                                                                                                                                                                                                     |           |                   |                | completed                                              | completed                                              |
|                                                                                                                                                                                                                                                                                                                                                                                                                                                                                                                                                                                                                                                                                                     |           |                   |                | Slab Work, Blockwork, Plaster                          | Slab Work, Blockwork, Plaster                          |
| 9                                                                                                                                                                                                                                                                                                                                                                                                                                                                                                                                                                                                                                                                                                   | 7th Floor | 411.34            | 411.34         | work, Gypsum work, water                               | work, Gypsum work, water                               |
| , in the second s |           | 11101             | 11.01          | proofing & Door and window                             | proofing & Door and window                             |
|                                                                                                                                                                                                                                                                                                                                                                                                                                                                                                                                                                                                                                                                                                     |           |                   |                | frames works are completed                             | frames works are completed                             |
|                                                                                                                                                                                                                                                                                                                                                                                                                                                                                                                                                                                                                                                                                                     | ou =:     |                   |                | Slab Work, Blockwork, Plaster                          | Slab Work, Blockwork, Plaster                          |
| 10                                                                                                                                                                                                                                                                                                                                                                                                                                                                                                                                                                                                                                                                                                  | 8th Floor | 416.98            | 416.98         | work, Gypsum work, water                               | work, Gypsum work, water                               |
|                                                                                                                                                                                                                                                                                                                                                                                                                                                                                                                                                                                                                                                                                                     |           |                   |                | proofing & Door and window                             | proofing & Door and window                             |

Since 1989

An ISO 9001 : 2015 Certified Company

| LIE Re | LIE Report Prepared for: SBI/ SME Chembur Branch / Amey Apartments (10158/2307399) Page 12 of 35 |                |                |                                                                                                                       |                                                                                                                       |
|--------|--------------------------------------------------------------------------------------------------|----------------|----------------|-----------------------------------------------------------------------------------------------------------------------|-----------------------------------------------------------------------------------------------------------------------|
| Sr.    | Floor No.                                                                                        | Construction   | Completed      | Work Completion as on                                                                                                 | Work Completion as on 4th                                                                                             |
| No     |                                                                                                  | Area in Sq. M. | Area in Sq. M. | 09.07.2024                                                                                                            | LIE Report dated 23.05.2024                                                                                           |
|        |                                                                                                  |                |                | frames works are completed                                                                                            | frames works are completed                                                                                            |
| 11     | 9th Floor                                                                                        | 411.34         | 411.34         | Slab Work, Blockwork, Plaster<br>work, Gypsum work, water<br>proofing & Door and window<br>frames works are completed | Slab Work, Blockwork, Plaster<br>work, Gypsum work, water<br>proofing & Door and window<br>frames works are completed |
| 12     | 10th Floor                                                                                       | 411.34         | 411.34         | Slab Work, Blockwork, Plaster<br>work, Gypsum work, water<br>proofing & Door and window<br>frames works are completed | Slab Work, Blockwork, Plaster<br>work, Gypsum work, water<br>proofing & Door and window<br>frames works are completed |
| 13     | 11th Floor                                                                                       | 411.34         | 411.34         | Slab Work, Blockwork, Plaster<br>work, Gypsum work, water<br>proofing & Door and window<br>frames works are completed | Slab Work, Blockwork, Plaster<br>work, Gypsum work, water<br>proofing & Door and window<br>frames works are completed |
| 14     | 12th Floor                                                                                       | 411.34         | 411.34         | Slab Work is completed                                                                                                | Slab Work is completed                                                                                                |
| 15     | 13th Floor                                                                                       | 411.34         |                | Shuttering work is in progress                                                                                        | Shuttering work is in progress                                                                                        |
| 16     | 14th Floor                                                                                       | 411.34         |                |                                                                                                                       |                                                                                                                       |
| 17     | 15th Floor                                                                                       | 412.94         |                |                                                                                                                       |                                                                                                                       |
| 18     | 16th Floor                                                                                       | 411.34         |                |                                                                                                                       |                                                                                                                       |
| 19     | 17th Floor                                                                                       | 411.34         |                |                                                                                                                       |                                                                                                                       |
| 20     | 18th Floor                                                                                       | 411.34         |                |                                                                                                                       |                                                                                                                       |
| 21     | 19th Floor                                                                                       | 411.34         |                |                                                                                                                       |                                                                                                                       |
| 22     | Terrace<br>Floor                                                                                 | 72.56          |                |                                                                                                                       |                                                                                                                       |
|        | Total                                                                                            | 8,201.35       | 5,247.81       |                                                                                                                       |                                                                                                                       |
|        | o. of Car<br>Parking                                                                             | 96 Nos         |                |                                                                                                                       |                                                                                                                       |