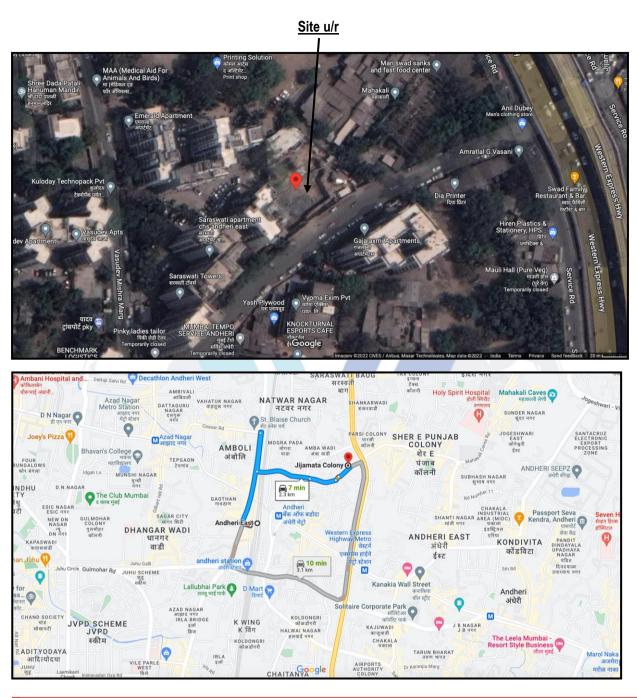

#### 1. Location Details:

Proposed Redevelopment on Plot bearing C.T.S. No. 182/C, 182/D & 182/E, Village Mogra, K/E Ward, Near Ravindra Joshi Medical Foundation Hospital, Andheri (East), Mumbai – 400 069. It is about 2.3 Km. walking distance from Andheri East Railway station. Surface transport to the property is by buses, taxis & private vehicles. The property is in developed locality. All the amenities like shops, banks, hotels, markets, schools, hospitals, etc. are all available in the surrounding locality. The area is higher middle class & developed.