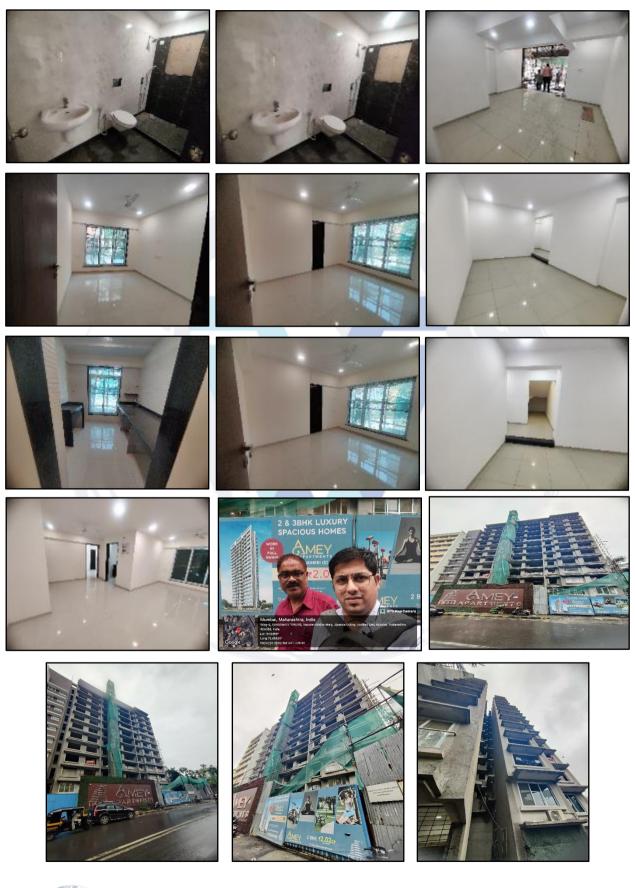

#### 1. Location Details:

Proposed Redevelopment on Plot bearing C.T.S. No. 182/C, 182/D & 182/E, Village Mogra, K/E Ward, Near Ravindra Joshi Medical Foundation Hospital, Andheri (East), Mumbai – 400 069. It is about 2.3 Km. walking distance from Andheri East Railway station. Surface transport to the property is by buses, taxis & private vehicles. The property is in developed locality. All the amenities like shops, banks, hotels, markets, schools, hospitals, etc. are all available in the surrounding locality. The area is higher middle class & developed.

# 5.1. Maternity Building (Wing B)

| Sr. | Floor            | Construction       | Completed      | Work Completion as on                   | Work Completion as on 4th              |  |
|-----|------------------|--------------------|----------------|-----------------------------------------|----------------------------------------|--|
| No  | No.              | Area in Sq. M.     | Area in Sq. M. | 09.07.2024                              | LIE Report dated 23.05.2024            |  |
| 1   |                  | Excavation & Shore | e Piling       | Work is Completed                       | Work is Completed                      |  |
| 2   | Ground<br>Floor  | 151.28             | 151.28         | 100% work is completed & OC is received | 100% work is completed & OC is pending |  |
| 3   | 1st Floor        | 178.38             | 178.38         | 100% work is completed & OC is received | 100% work is completed & OC is pending |  |
| 4   | 2nd<br>Floor     | 178.38             | 178.38         | 100% work is completed & OC is received | 100% work is completed & OC is pending |  |
| 5   | 3rd Floor        | 178.38             | 178.38         | 100% work is completed & OC is received | 100% work is completed & OC is pending |  |
| 6   | 4th Floor        | 178.38             | 178.38         | 100% work is completed & OC is received | 100% work is completed & OC is pending |  |
| 7   | 5th Floor        | 178.38             | 178.38         | 100% work is completed & OC is received | 100% work is completed & OC is pending |  |
| 8   | 6th Floor        | 178.38             | 178.38         | 100% work is completed & OC is received | 100% work is completed & OC is pending |  |
| 9   | 7th Floor        | 178.38             | 178.38         | 100% work is completed & OC is received | 100% work is completed & OC is pending |  |
| 10  | 8th Floor        | 178.38             | 178.38         | 100% work is completed & OC is received | 100% work is completed & OC is pending |  |
| 11  | 9th Floor        | 178.38             | 178.38         | 100% work is completed & OC is received | 100% work is completed & OC is pending |  |
| 22  | Terrace<br>Floor | 59.03              | 59.03          | 100% work is completed & OC is received | 100% work is completed & OC is pending |  |
|     | Total            | 1,815.73           | 1,815.73       |                                         |                                        |  |
|     |                  |                    |                |                                         |                                        |  |