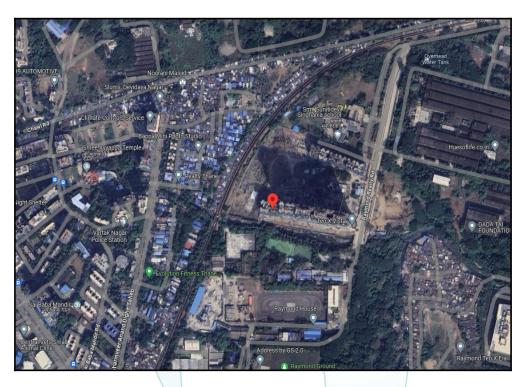

## Route Map of the property

Note: Red marks shows the exact location of the property

#### Longitude Latitude: 19°12'48.9"N 72°57'57.8"E

Note: The Blue line shows the route to site distance from nearest Railway Station (Thane - 4.7 Km.).