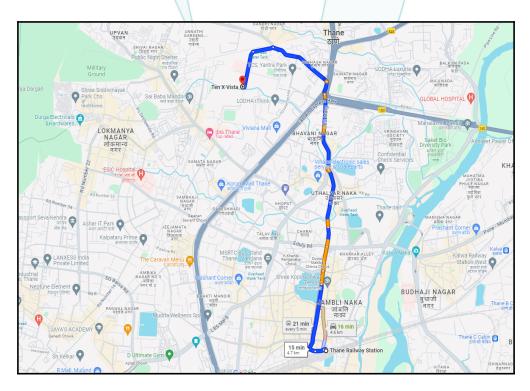

## Route Map of the property

Note: Red marks shows the exact location of the property

#### Longitude Latitude: 19°12'48.9"N 72°57'57.8"E

Note: The Blue line shows the route to site distance from nearest Railway Station (Thane - 4.7 Km.).