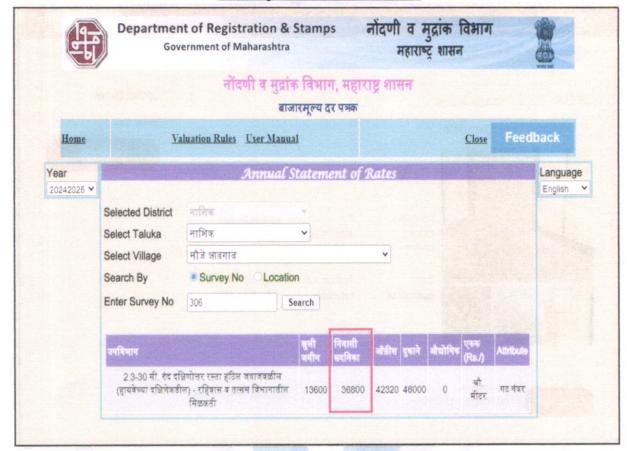

Considering various parameters recorded, existing economic scenario, and the information that is available with reference to the development of neighborhood and method selected for valuation, we are of the opinion that, the property premises can be assessed for this particular purpose at ₹ 56,44,800.00 (Rupees Fifty-Six Lakh Forty-Four Thousand Eight Hundred Only).