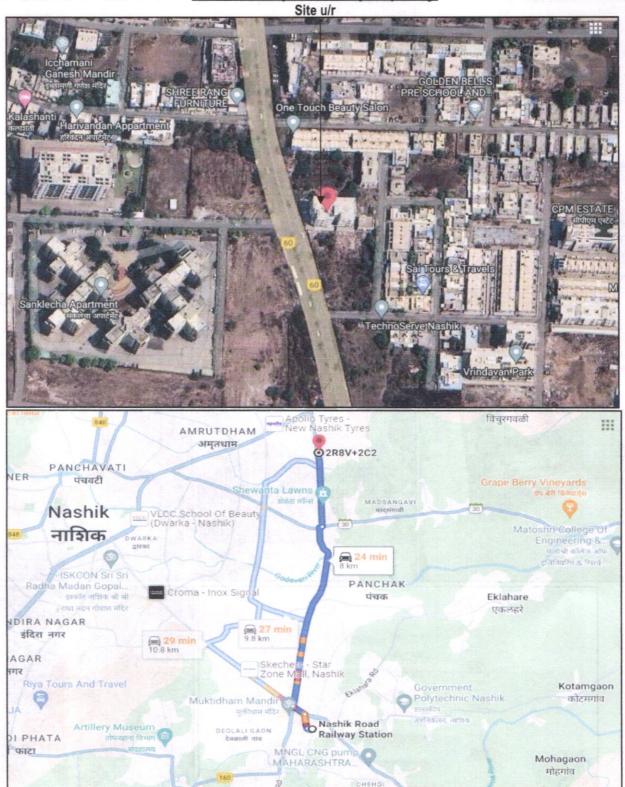

Latitude Longitude: 20°00'54.2"N 73°50'37.0"E

|     |              | En a 29 35 1                                                                                                                           |    | Landmark: Opp. to Sankle                                                     | echa Apartment.                                                                                                                                       |
|-----|--------------|----------------------------------------------------------------------------------------------------------------------------------------|----|------------------------------------------------------------------------------|-------------------------------------------------------------------------------------------------------------------------------------------------------|
| 6.  | Loca         | tion of property                                                                                                                       | :  |                                                                              |                                                                                                                                                       |
| 6 - | a)           | Plot No. / Survey No.                                                                                                                  | :  | Gat No. 306/ 1/ 3/ 1, Plot N                                                 | No. 10                                                                                                                                                |
|     | b)           | Door No.                                                                                                                               | :  | Residential Flat No. 102                                                     | had a land                                                                                                                                            |
|     | c)           | C.T.S. No. / Village                                                                                                                   | ï  | Village – Adgaon                                                             |                                                                                                                                                       |
|     | d)           | Ward / Taluka                                                                                                                          | :  | Taluka – Nashik                                                              |                                                                                                                                                       |
|     | e)           | Mandal / District                                                                                                                      | :  | District - Nashik                                                            |                                                                                                                                                       |
|     | f)           | Date of issue and validity of layout of approved map / plan                                                                            | :  | Commencement Certification                                                   |                                                                                                                                                       |
|     | g)           | Approved map / plan issuing authority                                                                                                  | :  | dated.12.01.2022 issued I<br>Planning Nashik Municipal                       | by Executive Engineer Town Corporation, Nashik.                                                                                                       |
|     | h)           | Whether genuineness or authenticity of approved map/ plan is verified                                                                  | :  | Yes                                                                          | (A)                                                                                                                                                   |
|     | i)           | Any other comments by our empanelled valuers on authentic of approved plan                                                             |    | No                                                                           |                                                                                                                                                       |
| 7.  | Posta        | al address of the property                                                                                                             |    | Apartment ", Gat No. 306<br>Sanklecha Apartment,<br>Vrindavan Nagar, Jatra - | First Floor, " Dream Central 5/ 1/ 3/ 1, Plot No. 10, Opp. to Swami Samarth Nagar, Nandur Link Road Village – Nashik, PINCode – 422203, htry – India. |
| 8.  | City         | / Town                                                                                                                                 | :  | Nashik                                                                       |                                                                                                                                                       |
|     | Resi         | dential area                                                                                                                           | 1: | Yes                                                                          |                                                                                                                                                       |
|     | Com          | mercial area                                                                                                                           | :  | Yes                                                                          |                                                                                                                                                       |
|     | Indus        | strial area                                                                                                                            | :  | No                                                                           |                                                                                                                                                       |
| 9.  | Class        | sification of the area                                                                                                                 | 1: |                                                                              | 1,1                                                                                                                                                   |
|     | i) Hig       | gh / Middle / Poor                                                                                                                     | :  | Middle Class                                                                 | 1.09                                                                                                                                                  |
|     | ii) Ur       | ban / Semi Urban / Rural                                                                                                               | :  | Urban                                                                        | te Vijek i                                                                                                                                            |
| 10. |              | ing under Corporation limit / Village chayat / Municipality                                                                            | :  | Village - Adgaon<br>Nashik Municipal Corporation.                            |                                                                                                                                                       |
| 11. | Govt<br>Act) | ther covered under any State / Central enactments (e.g., Urban Land Ceiling or notified under agency area/ scheduled / cantonment area | :  | No                                                                           |                                                                                                                                                       |
| 12. | Bour         | ndaries of the property                                                                                                                |    |                                                                              |                                                                                                                                                       |
|     | Build        | ding                                                                                                                                   |    | As per actual Site                                                           | As per Document                                                                                                                                       |
|     | North        |                                                                                                                                        | :  | Open Plot                                                                    | Plot No. 09                                                                                                                                           |
| = 8 | Sout         | h - 114                                                                                                                                | :  | Open Plot                                                                    | Plot No. 11                                                                                                                                           |
|     | East         |                                                                                                                                        | :  | Building                                                                     | Plot No. 14 &15                                                                                                                                       |
|     | Wes          | t was burned as a                                                                                                                      | :  | Road                                                                         | 30.00 M. Wide Road                                                                                                                                    |
|     | Flat         | ja jendi, - zamje impaje imperijake                                                                                                    |    | As per actual Site                                                           | As per Plan                                                                                                                                           |
| -   | North        | n Haski - Bussii Arama an Argud<br>Ar arganisis - Massa ah sa                                                                          |    | Marginal Space/ Open<br>to Sky                                               | Marginal Space/ Open to Sky                                                                                                                           |
|     | Sout         | h                                                                                                                                      |    | Flat No.101                                                                  | Flat No.101                                                                                                                                           |