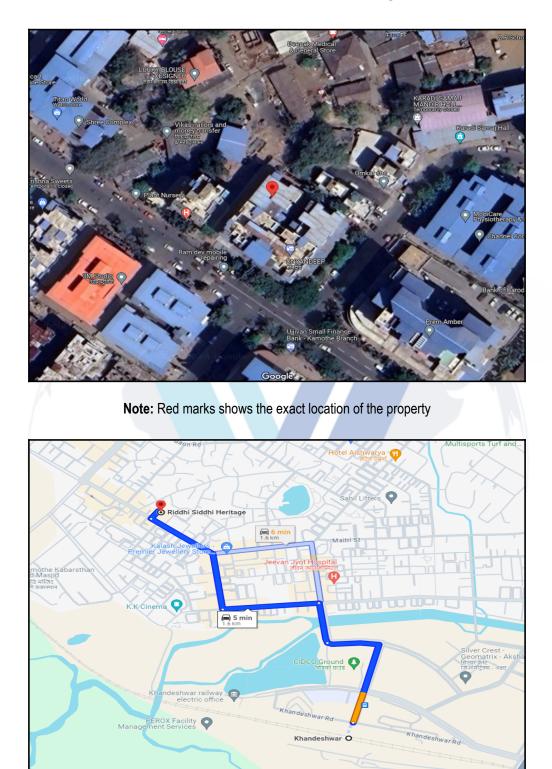

# Route Map of the property

## Longitude Latitude: 19°0'58.6"N 73°5'21.4"E

Google

Note: The Blue line shows the route to site distance from nearest Railway Station (Khandeshwar - 1.6 km.).