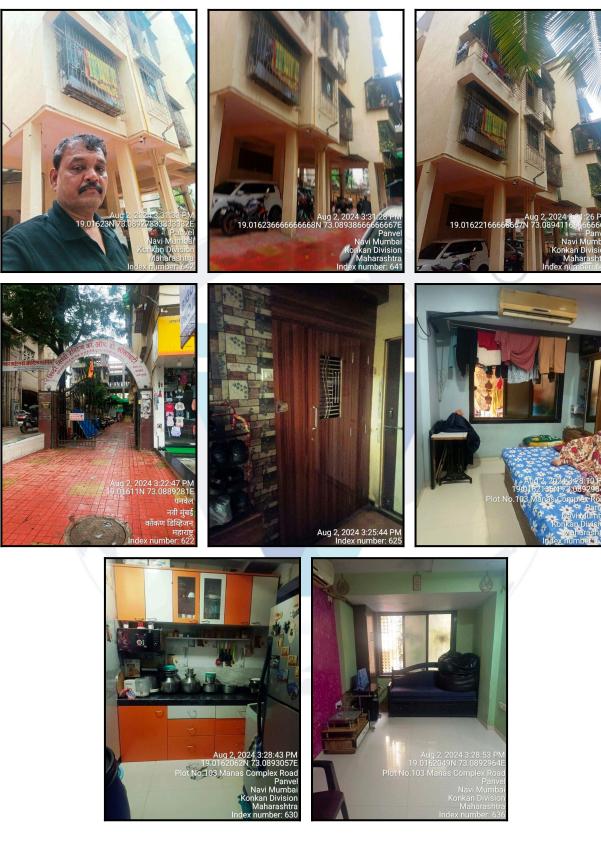

# VALUATION OPINION REPORT

This is to certify that the property bearing Residential Flat No. 101, 1<sup>st</sup> Floor, Wing - D, "Riddhi Siddhi Co-op. Hsg. Soc. Ltd.", Riddhi Siddhi Heritage, Plot No. 103, Sector 14, Phase - II, Near Mansarovar Railway Station, Village -Kamothe, Navi Mumbai, Taluka - Panvel, District - Raigad, PIN - 410 209, State - Maharashtra, India belongs to Mr. Sulaiman Rahimansha & Mrs. Jaibunisha Sulaiman.

| Boundaries of the | property |
|-------------------|----------|
|-------------------|----------|

| North | : Omkar CHSL                        |  |
|-------|-------------------------------------|--|
| South | : Manas Complex Road                |  |
| East  | : Prem Amber Building               |  |
| West  | : Internal Road & Neelkanth Heights |  |