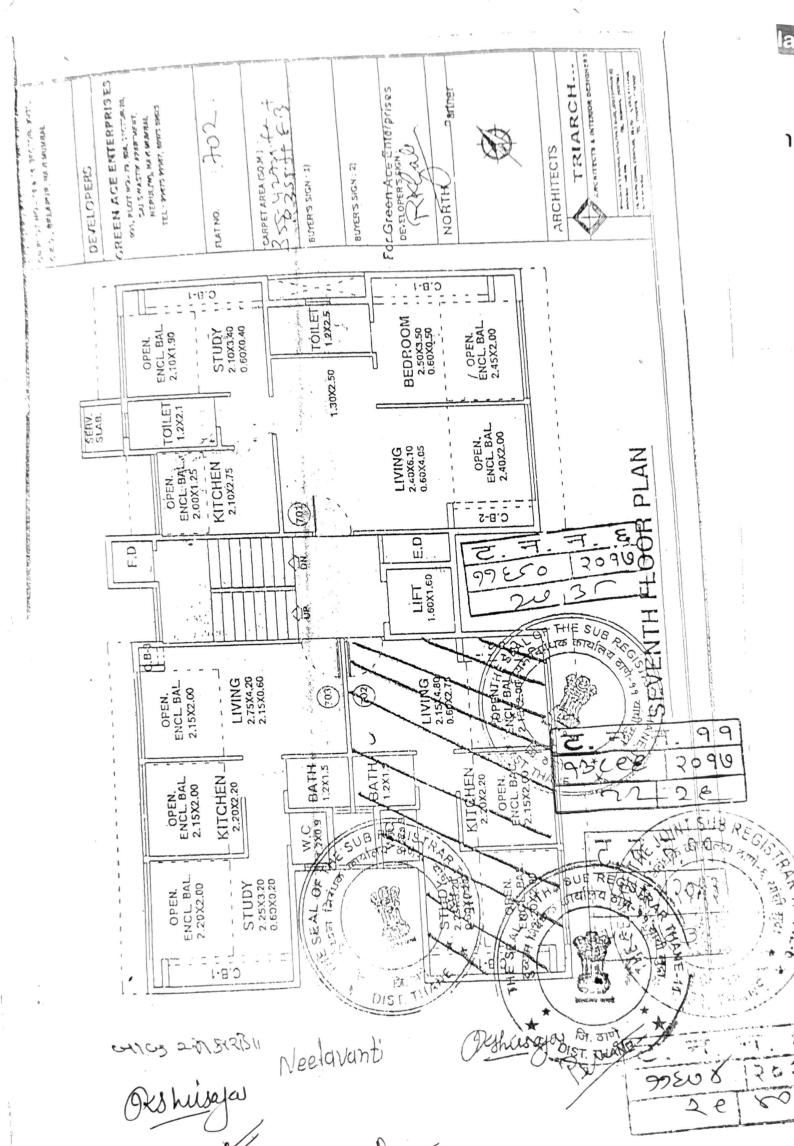

. -

Ĵ

07/2024

सूची क्र.2

दुय्यम निबंधक : सह दु.नि.ठाणे 6 दस्त क्रमांक : 11674/2024 नोदंणी : Regn:63m

| ١L         |
|------------|
| 11         |
| <b>a.c</b> |
| 1          |

|                                                                                                               | गावाचे नाव : बेलापूर                                                                                                                                                                                                                                                                                                                                                                                                                                                                                                  |
|---------------------------------------------------------------------------------------------------------------|-----------------------------------------------------------------------------------------------------------------------------------------------------------------------------------------------------------------------------------------------------------------------------------------------------------------------------------------------------------------------------------------------------------------------------------------------------------------------------------------------------------------------|
| लेखाचा प्रकार                                                                                                 | करारनामा                                                                                                                                                                                                                                                                                                                                                                                                                                                                                                              |
| वदला                                                                                                          | 4500000                                                                                                                                                                                                                                                                                                                                                                                                                                                                                                               |
| जारभगव(भाडेपटटयाच्या<br>लपटटाकार आकारणी देतो की पटटेदार ते<br>स्रावे)                                         | 4259785.7                                                                                                                                                                                                                                                                                                                                                                                                                                                                                                             |
| माप्पन,पोटहिस्सा व घरक्रमांक(असल्यास)                                                                         | )<br>1) पालिकेचे नाव:नवी मुंबई मनपा इतर वर्णन :, इतर माहिती: फ्लॅंट क्र.`702,7वा मजला,ग्रीन व्हयू को-<br>ऑप.हौ.सो.ली.,प्लॉट क्र. 15+16,सेक्टर-30/31,सीवीडी बेलापूर,नवी मुंबई क्षेत्रफळ 355.427 चौ.फुट कारपेट<br>+ 83 चौ.फूट एफ.बी.कारपेट( ( SECTOR NUMBER : 30/31 ; ) )                                                                                                                                                                                                                                               |
| দক                                                                                                            | 1) 355.427 चौ.फूट                                                                                                                                                                                                                                                                                                                                                                                                                                                                                                     |
| ग्रणी किंवा जुडी देण्यान असेल तेव्हा.                                                                         |                                                                                                                                                                                                                                                                                                                                                                                                                                                                                                                       |
| ऐवज करुन देणा-या/लिहून ठेवणा-या<br>चे नाव किंवा दिवाणी न्यायालयाचा<br>ग किंवा आदेश असल्यास,प्रतिवादिचे<br>ना. | 1): नाव:-ईशांत दिलीप क्षीरसागर - वय:-36; पत्ता:-प्लॉट नं: -, माळा नं: -, इमारतीचे नाव: -, ब्लॉक नं: -, रोड<br>नं: वी. डी. डी. चाळ क. १, रूम क. ४०, गणपत जाधव मार्ग, पोस्ट ऑफिस, वरळी, मुंबई , महाराष्ट्र, मुम्बई. पिन<br>कोड:-400018 पॅन नं:-BXJPK9634B<br>2): नाव:-प्रियांका ईशांत क्षीरसागर - वय:-34; पत्ता:-प्लॉट नं: -, माळा नं: -, इमारतीचे नाव: -, व्लॉक नं: -, रोड<br>नं: वी. डी. डी. चाळ क. १, रूम क. ४०, गणपत जाधव मार्ग, पोस्ट ऑफिस, वरळी, मुंबई , महाराष्ट्र, मुम्बई. पिन<br>कोड:-400018 पॅन नं:-DKPK2885E |
| वज करुन घेणा-या पक्षकाराचे व किंवा<br>थायालयाचा हुकुमनामा किंवा आदेश<br>प्रतिवादिचे नाव व पत्ता               | 1)ः  नावः-पूनम बाळासाहेब जाधव उर्फ पूनम श्रीकांत मोहिते  - वयः-37; पत्ताः-प्लॉट नंः -, माळा नं: -, डमारतीचे<br>नावः -, ब्लॉक नं: -, रोड नं: फ्लॅट क्र. ७०१, ७वा मजला, ग्रीन व्हयू को-ऑप.हौ.सो.ली., प्लॉट क्र. १५+१६,<br>सेक्टर-३०/३१, सीबीडी बेलापूर, नवी मुंबई , महाराष्ट्र, ठाणे.   पिन कोडः-400614  पॅन नं:-APLPJ1243E                                                                                                                                                                                             |
| वज करुन दिल्याचा दिनांक 🦈                                                                                     | 19/07/2024                                                                                                                                                                                                                                                                                                                                                                                                                                                                                                            |
| गेंदणी केल्याचा दिनांक                                                                                        | 19/07/2024                                                                                                                                                                                                                                                                                                                                                                                                                                                                                                            |
| गंक,खंड व पृष्ठ                                                                                               | 19/07/2024<br>11674/2024<br>270000<br>30000 Atm                                                                                                                                                                                                                                                                                                                                                                                                                                                                       |
| भावाप्रमाणे मुद्रांक शुल्क                                                                                    | 270000                                                                                                                                                                                                                                                                                                                                                                                                                                                                                                                |
| भावाप्रमाणे नोदणी शुल्क                                                                                       | 30000 मिल्लिय वर्ग - २                                                                                                                                                                                                                                                                                                                                                                                                                                                                                                |
| ठी विचारात घेतलेला तपशील:-:                                                                                   | BID B - & THANE                                                                                                                                                                                                                                                                                                                                                                                                                                                                                                       |
| आकारताना निवडलेला अनुच्छेद :- :                                                                               | (i) within the limits of any Municipal Corporation or any Cantonment area annexed to it.                                                                                                                                                                                                                                                                                                                                                                                                                              |