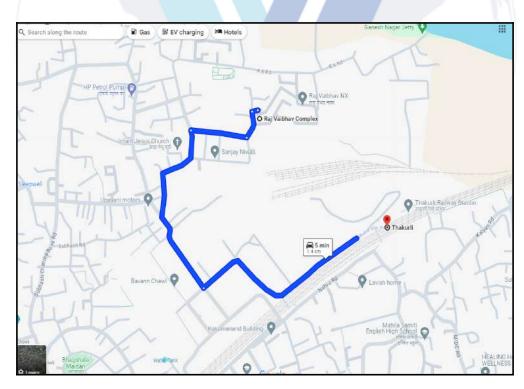

## Route Map of the property

Note: Red marks shows the exact location of the property

#### Longitude Latitude: 19°13'44.0"N 73°5'39.4"E

Note: The Blue line shows the route to site distance from nearest Railway Station (Thakurli - 1.4 Km. ).