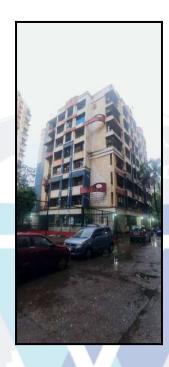

## VALUATION OPINION REPORT

This is to certify that the property bearing Residential Flat No. 002, Ground Floor, Building No 6, "Raj Vaibhav Co.Op. Hsg. Soc. Ltd. ", Raju Nagar, Village - Chole , Dombivli (West), Taluka - Kalyan , District - Thane , PIN -421 202, State - Maharashtra, Country - India belongs to Mrs. Richa Virendra Geedh (Before Marriage Richa Radheshyam Sharma) .

An ISO 9001 : 2015 Certified Company

|      |                                                                                                        |          | As per the Deed                                            | As per Actuals                                                                                                                         |
|------|--------------------------------------------------------------------------------------------------------|----------|------------------------------------------------------------|----------------------------------------------------------------------------------------------------------------------------------------|
|      | North                                                                                                  | :        | Details not available                                      | Marginal Space                                                                                                                         |
|      | South                                                                                                  | .<br> .  | Details not available                                      | Lift                                                                                                                                   |
|      | East                                                                                                   | ·<br>  . | Details not available                                      | Marginal Space                                                                                                                         |
|      | West                                                                                                   | ·        | Details not available                                      | Flat No. 001                                                                                                                           |
| 14   | Extent of the site                                                                                     | ·<br>  . | Carpet Area in Sq. Ft. = 379.71                            |                                                                                                                                        |
| 14   |                                                                                                        | ŀ        | (Area as per Site measuremen                               |                                                                                                                                        |
|      |                                                                                                        |          | Carpet Area in Sq. Ft. = 379.00<br>(Area As Per Gift Deed) | )                                                                                                                                      |
|      |                                                                                                        |          | Built Up Area in Sq. Ft. = 454.8<br>(Carpet Area + 20%)    | 30                                                                                                                                     |
| 14.1 | Latitude, Longitude & Co-ordinates of Flat                                                             | :        | 19°13'44.0"N 73°5'39.4"E                                   |                                                                                                                                        |
| 15   | Extent of the site considered for Valuation (least of 13A& 13B)                                        | :        | Carpet Area in Sq. Ft. = 379.0<br>( Area As Per Gift Deed) | 0                                                                                                                                      |
| 16   | Whether occupied by the owner / tenant? If occupied by tenant since how long? Rent received per month. | :        | Vacant                                                     |                                                                                                                                        |
| II   | APARTMENT BUILDING                                                                                     |          |                                                            | 6                                                                                                                                      |
| 1.   | Nature of the Apartment                                                                                | ÷        | Residential                                                |                                                                                                                                        |
| 2.   | Location                                                                                               |          |                                                            |                                                                                                                                        |
|      | C.T.S. No.                                                                                             |          |                                                            | 1                                                                                                                                      |
|      | Block No.                                                                                              | :        | -                                                          | , 11                                                                                                                                   |
|      | Ward No.                                                                                               | :/       | -                                                          |                                                                                                                                        |
|      | Village / Municipality / Corporation                                                                   | (        | Village - Chole ,<br>Kalyan Dombivali Municipal Co         | orporation                                                                                                                             |
|      | Door No., Street or Road (Pin Code)                                                                    |          | Vaibhav Co.Op. Hsg. Soc.                                   | und Floor, Building No 6, <b>"Raj<br/>Ltd. "</b> , Raju Nagar, Village -<br>ka - Kalyan , District - Thane ,<br>shtra, Country - India |
| 3.   | Description of the locality Residential /<br>Commercial / Mixed                                        | :        | Residential                                                |                                                                                                                                        |
| 4.   | Year of Construction                                                                                   | :        | 2009 (Part Building Completion                             | n Certificate)                                                                                                                         |
| 5.   | Number of Floors                                                                                       | :        | Part Ground + Part Stilt + 7 Up                            | per Floors                                                                                                                             |
| 6.   | Type of Structure                                                                                      | :        | R.C.C. Framed Structure                                    |                                                                                                                                        |
| 7.   | Number of Dwelling units in the building                                                               | :        | Ground Floor is having 5 Flats                             |                                                                                                                                        |
| 8.   | Quality of Construction                                                                                | :        | Normal                                                     |                                                                                                                                        |