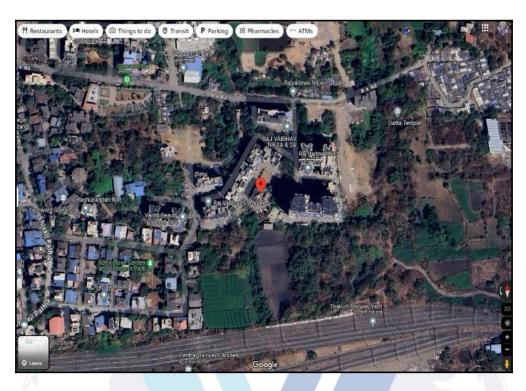

## Route Map of the property

Note: Red marks shows the exact location of the property