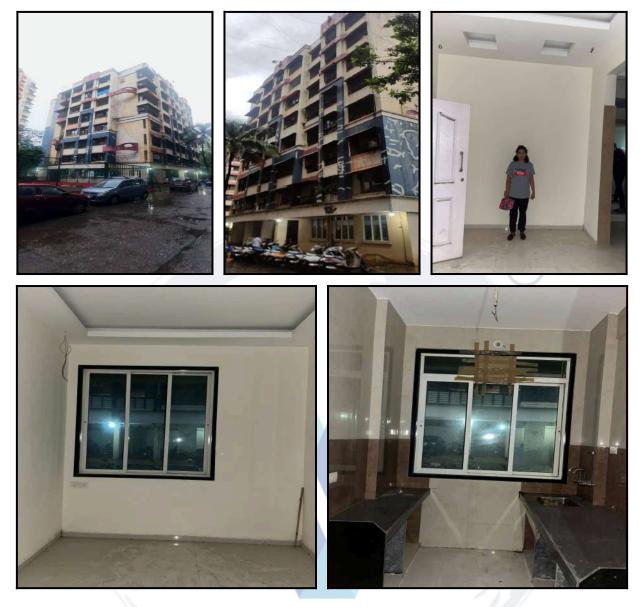

|                                            |
| Likely rental values in future                                                                                                                                                                                                     | 9,200/- (Expected rental income per month) |
| Any likely income it may generate                                                                                                                                                                                                  | Rental Income                              |





## **Actual Site Photographs**







## Route Map of the property



Note: Red marks shows the exact location of the property



#### Longitude Latitude: 19°13'44.0"N 73°5'39.4"E

Note: The Blue line shows the route to site distance from nearest Railway Station (Thakurli - 1.4 Km. ).



## **Ready Reckoner Rate**

| Government of Maharashtra                                |                                       |              |              | नोंदणी व मुद्रांक<br>विभाग<br>महाराष्ट्र शासन |