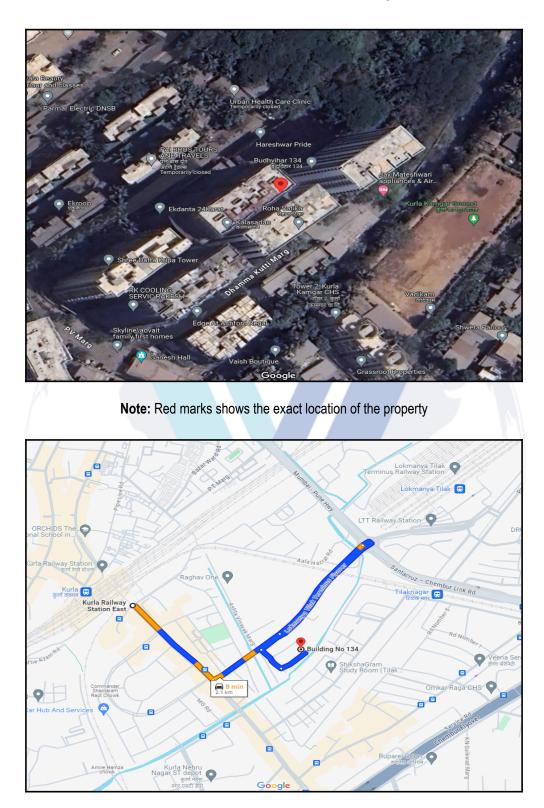

## Route Map of the property

#### Longitude Latitude: 19°3'48.0"N 72°53'11.4"E

Note: The Blue line shows the route to site distance from nearest Railway Station (Kurla - 2.1 km.).