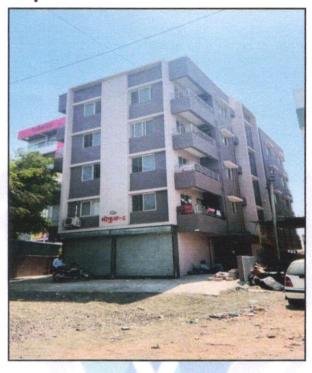

## Valuation Report / UBI / Gangapur Road Branch / Shri. Rupesh Baliram Ganve & Others (0010131/ 2307387) Page6 of 23

| 3. | Description of the locality Residential / Industrial / Mixed | :  | Residential Cum Commercial               |
|----|--------------------------------------------------------------|----|------------------------------------------|
| 4. | Year of Construction                                         | :  | 2024 (as per Full Occupancy Certificate) |
| 5. | Number of Floors                                             | :  | Ground + 4th Upper Floors                |
| 6. | Type of Structure                                            | :  | R.C.C. Framed Structure                  |
| 7. | Number of Dwelling Flats in the building                     | 1: | 4 Flats on Third Floor                   |
| 8. | Quality of Construction                                      | :  | Good                                     |
| 9. | Appearance of the Building                                   | :  | Good                                     |
| 0. | Maintenance of the Building                                  | :  | Good                                     |
| 1. | Facilities Available                                         | :  | Two Selliki is degradate leggi (kali el  |
|    | Lift                                                         | :  | 1 Lift                                   |
|    | Protected Water Supply                                       | :  | Municipal Water supply                   |
|    | Underground Sewerage                                         | :  | Connected to Municipal Sewerage System   |
|    | Car parking - Open / Covered                                 | :  | Covered Car Parking                      |
|    | Is Compound wall existing?                                   | :  | Yes                                      |
|    | Is pavement laid around the building                         | :  | Yes                                      |

## Details of the property under consideration:

Name of Proposed Purchaser: Shri. Rupesh Baliram Ganve & Sau. Minal Rupesh Ganve. Name of Owner: Shri. Chanappa Irappa Mirekar.

Residential Flat No.12, Third Floor," Gokul Apartment Phase - 8", Survey No.127, Plot No.67, Opposite to HDFC Bank, Shivaji Nagar, Gangapur - Satpur Link Road, Village - Gangapur, Taluka & District -Nashik, PIN Code - 422 007, State - Maharashtra, Country - India.