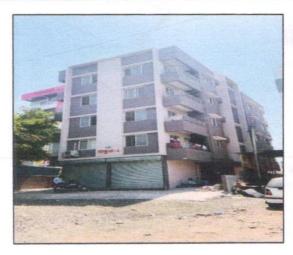

## Valuation Report / UBI / Gangapur Road Branch / Shri. Rupesh Baliram Ganve & Others (0010131/ 2307387) Page6 of 23

| 3. | Description of the locality Residential / Industrial / Mixed | :  | Residential Cum Commercial               |
|----|--------------------------------------------------------------|----|------------------------------------------|
| 4. | Year of Construction                                         | :  | 2024 (as per Full Occupancy Certificate) |
| 5. | Number of Floors                                             | :  | Ground + 4th Upper Floors                |
| 6. | Type of Structure                                            | :  | R.C.C. Framed Structure                  |
| 7. | Number of Dwelling Flats in the building                     | 1: | 4 Flats on Third Floor                   |
| 8. | Quality of Construction                                      | :  | Good                                     |
| 9. | Appearance of the Building                                   | :  | Good                                     |
| 0. | Maintenance of the Building                                  | :  | Good                                     |
| 1. | Facilities Available                                         | :  | Two Selliki is degradate leggi (kali el  |
|    | Lift                                                         | :  | 1 Lift                                   |
|    | Protected Water Supply                                       | :  | Municipal Water supply                   |
|    | Underground Sewerage                                         | :  | Connected to Municipal Sewerage System   |
|    | Car parking - Open / Covered                                 | :  | Covered Car Parking                      |
|    | Is Compound wall existing?                                   | :  | Yes                                      |
|    | Is pavement laid around the building                         | :  | Yes                                      |