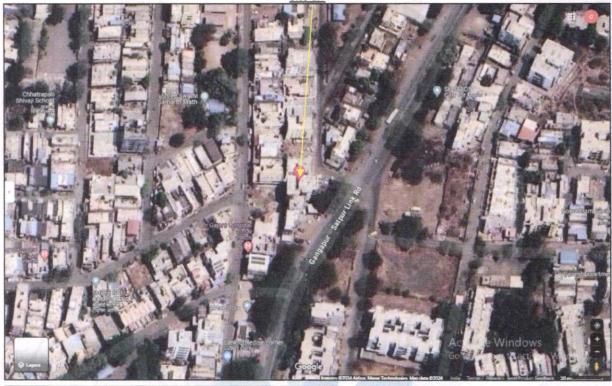

## Details of the property under consideration:

Name of Proposed Purchaser: Shri. Rupesh Baliram Ganve & Sau. Minal Rupesh Ganve. Name of Owner: Shri. Chanappa Irappa Mirekar.

Residential Flat No.12, Third Floor," Gokul Apartment Phase - 8", Survey No.127, Plot No.67, Opposite to HDFC Bank, Shivaji Nagar, Gangapur - Satpur Link Road, Village - Gangapur, Taluka & District -Nashik, PIN Code - 422 007, State - Maharashtra, Country - India.

Longitude Latitude: 20°00'25.2"N 73°42'42.7"E