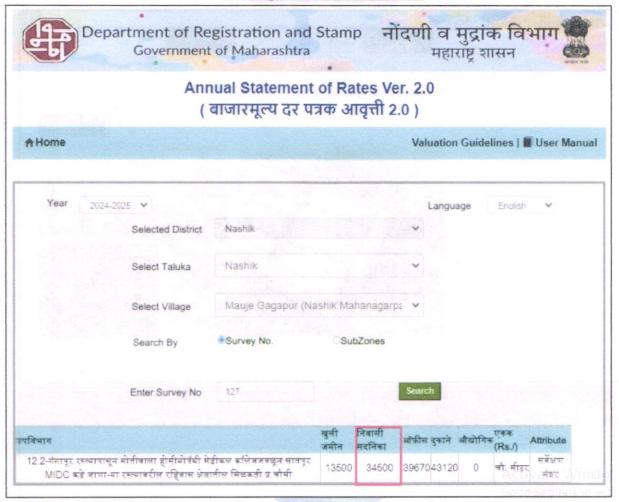

s in future in                                                                                                                                                               | ₹ 4,000.00 Expe | cted rental income per month |
| iii)               | Any likely income it may generate                                                                                                                                                               | Rental Income   | 1 1                          |





Since 1989





# **Actual Site Photographs**



















Since 1989



# Route Map of the property

site u/r





Longitude Latitude: 20°00'25.2"N 73°42'42.7"E

Note: The Blue line shows the route to site from nearest railway Station (NashikRoad-18.6Km.)



Since 1989





# Ready Reckoner Rate







## **Price Indicators**









## **Price Indicators**



# Samraat Apna Ghar

₹ 24.36 Lakh\*

By Samraat Group

700 - 985 SQ. FT.





Since 1989



Valents Franchists

Valent

Valuation Report / UBI / Gangapur Road Branch / Shri. Rupesh Baliram Ganve & Others (0010131/ 2307387) Page15 of 23

As a result of my appraisal and analysis, it is my considered opinion that the present fair market value of the above property in the prevailing condition with aforesaid specifications is at ₹ 22,34,400.00 (Rupees Twenty Two Lakh Thirty Four Thousand Four Hundred Only). The Realizable Value of the above property is ₹ 21,22,680.00 (Rupees Twenty One Lakh Twenty Two Thousand Six Hundred Eighty Only). and the Distress Value is ₹ 17,87,520.00 (Rupees Seventeen Lakh Eighty Seven Thousand Five Hund