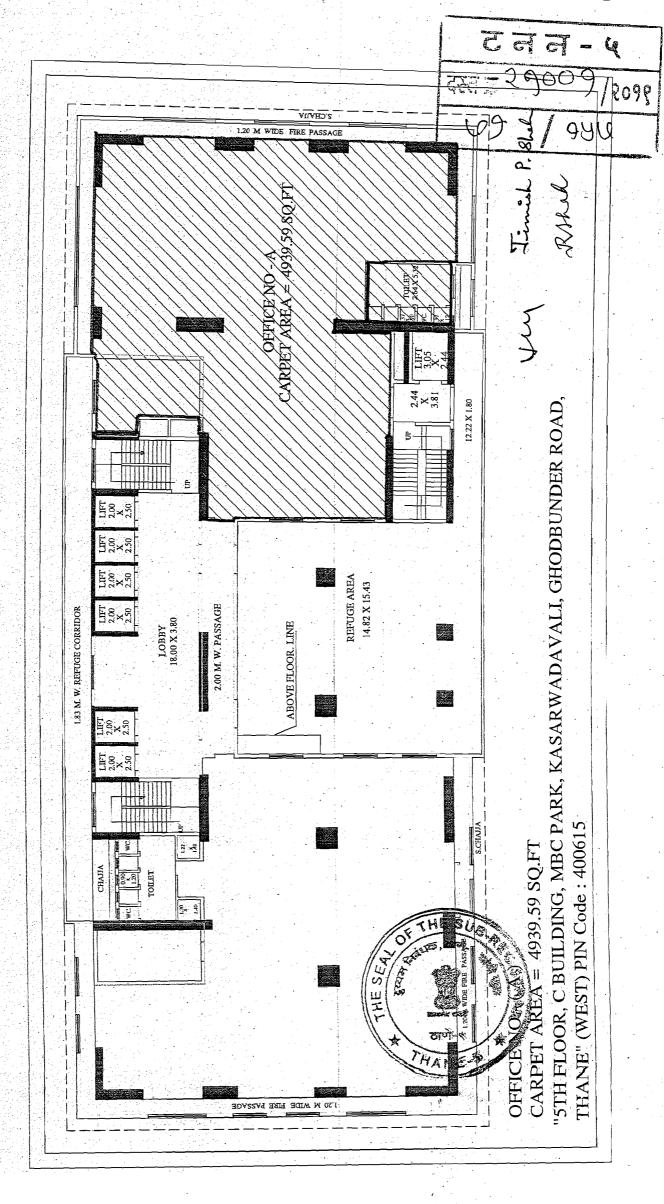

दस्य <u>के</u> 5 000 c 9909

AUTHORITY TO SIGN, EXECUTE AND APPEAR BEFORE REGIS **AGREEMENT** 

"RESOLVED THAT Mr. Kaushal Kumar Modi, Director of the Company be and is hereby authorized to make, sign, and execute Sale Agreement for Office Premises bearing No. At having carpet area 4939,59 sq ft situated on 5th Floor, 'C' Building, MBC Park, Ghodbuncer Road, Kasarwadavali, Thane (West) 400 615 with Mr. Jimish Pankajbhai Shah and Mrs. Puni Niray Shah with all other relevant papers for the above said office.

## AUTHORITY TO SIGN, EXECUTE AND APPEAR BEFORE SUB REGISTRAR FOR SALE AGREEMENT

"RESOLVED THAT Mr. Kaushal Kumar Modi, Director of the Company be and is hereby authorized to make, sign, and execute Sale Agreement for Office Premises pearing No. 'A having carpet area 4939.59 sq ft situated on 5<sup>th</sup> Floor, 'C' Building MBC Park Ghodbunder Road, Kasarwadavali, Thane (West) 400 615 with Mr. Jimish Pankajbha Shah and Mrs. Purvi Nirav Shah with all other relevant papers for the above said office.

#### AUTHORITY TO SIGN, EXECUTE AND APPEAR BEFORE SUB REGISTRAR FOR SALE AGREEMENT

"RESOLVED THAT Mr. Kaushal Kumar Modi, Director of the Company be and is hereby authorized to make, sign, and execute Sale Agreement for Office Premise: bearing No. 'A' having carpet area 4939.59 sq ft situated on 5th Floor, 'C' Building, MBC Park, Ghodbunder Road, Kasarwadavali, Thane (West) 400 615 with Mr. Jimish Pankajbhai Shah and Mrs. Purvi Nirav Shah with all other relevant papers for the above said office.