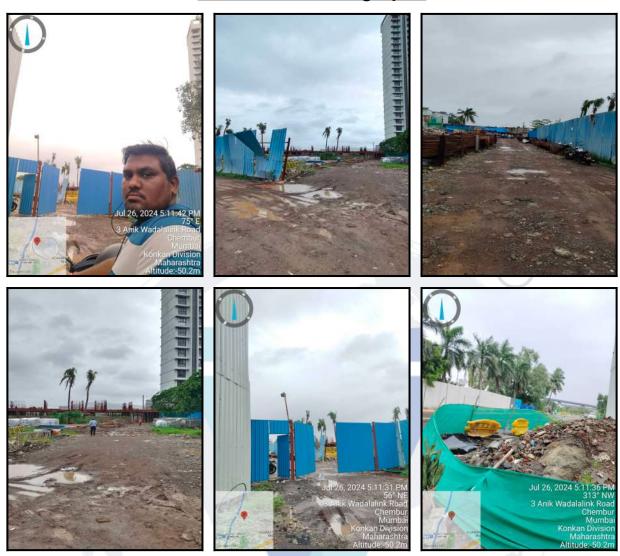

| Good                                                       |
| Likely rental values in future                                                                                                                                                                                                     | 41,000/- Expected rental income per month after completion |
| Any likely income it may generate                                                                                                                                                                                                  | Rental Income                                              |









## **Actual Site Photographs**





## Route Map of the property



Note: Red marks shows the exact location of the property



#### Longitude Latitude: 19°1'57.6"N 72°52'51.5"E

Note: The Blue line shows the route to site distance from nearest Monorail (Bhakti Park - 700 Mt.).





## **Ready Reckoner Rate**

| Dep                            |                                                           | egistration and St<br>t of Maharashtra                | tamp न<br>statemen | दिणी             | व मुद्र<br>महाराष्ट्र | iक वि<br>शासन | वेभाग              |                        |
|--------------------------------|-----------------------------------------------------------|-------------------------------------------------------|--------------------|------------------|-------------------