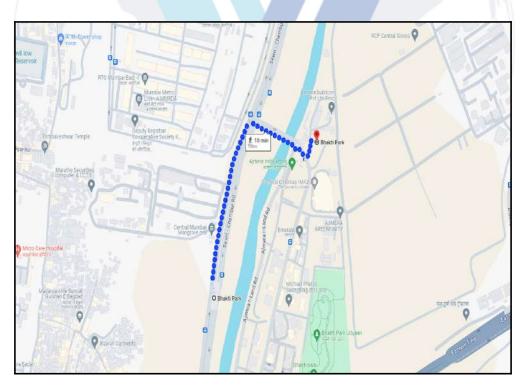

## Route Map of the property

Note: Red marks shows the exact location of the property

#### Longitude Latitude: 19°1'57.6"N 72°52'51.5"E

Note: The Blue line shows the route to site distance from nearest Monorail (Bhakti Park - 700 Mt.).