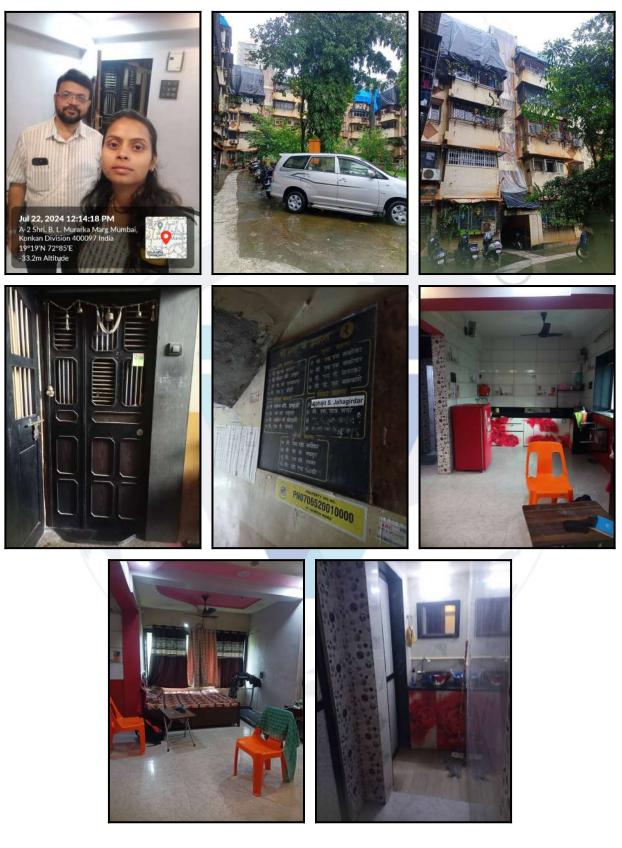

## Actual Site Photographs

Since 1989

### VALUATION REPORT (IN RESPECT OF FLAT)

|    | General       |                                                                                                                    |   |                                                                                                                                                                                                                                                                                                                                                                                                                                                                                                                                 |  |  |
|----|---------------|--------------------------------------------------------------------------------------------------------------------|---|---------------------------------------------------------------------------------------------------------------------------------------------------------------------------------------------------------------------------------------------------------------------------------------------------------------------------------------------------------------------------------------------------------------------------------------------------------------------------------------------------------------------------------|--|--|
| 1  | Purpo         | Purpose for which the valuation is made                                                                            |   | To assess Fair Market Value of the property for Housing Loan Purpose.                                                                                                                                                                                                                                                                                                                                                                                                                                                           |  |  |
| 2  | a)            | Date of inspection                                                                                                 | : | 22.07.2024                                                                                                                                                                                                                                                                                                                                                                                                                                                                                                                      |  |  |
|    | b)            | Date of which the valuation is made                                                                                | : | 25.07.2024                                                                                                                                                                                                                                                                                                                                                                                                                                                                                                                      |  |  |
| 3  | List of<br>I) |                                                                                                                    |   | 300/2014 Dated 15.03.2014 between Smt. Shubhada Suresh<br>awde(The Transferor) And Mrs. Swapnal Mukul Shrotri & Mr                                                                                                                                                                                                                                                                                                                                                                                                              |  |  |
| 4  | with P        | of the owner(s) and his / their address (es)<br>hone no. (details of share of each owner in<br>of joint ownership) |   | Mrs. Swapnal Mukul Shrotri & Mr. Mukul Arvind Shrotri<br>Residential Flat No. B-34, 3 <sup>rd</sup> Floor, Wing - B, "Pethenagar<br>Co-op. Hsg. Soc. Ltd.", Kedarmal Road, Village - Malad<br>East, Municipality Ward No. P Ward, Malad (East), Taluka -<br>Borivali, District - Mumbai Suburban District, Mumbai, PIN<br>Code - 400 097, State - Maharashtra, India.<br><u>Contact Person :</u><br>Mr. Mukul Arvind Shrotri (Owner)<br>Mobile No. 9869408280<br>Joint Ownership<br>Details of ownership share is not available |  |  |
| 5  |               | description of the property (Including hold / freehold etc.)                                                       | : | The property is a Residential Flat located on 3 <sup>rd</sup> Floor. The composition of Residential Flat is Living Room + Kitchen + Bathroom + WC + Passage. <b>(1 RK)</b> The property is at 650 Mt. distance from Malad Railway Station.                                                                                                                                                                                                                                                                                      |  |  |
| 6  | Locati        | on of property                                                                                                     |   |                                                                                                                                                                                                                                                                                                                                                                                                                                                                                                                                 |  |  |
| a) | Plot N        | o. / Survey No.                                                                                                    | : | New Survey No - 302, Hissa No. 1, 2 & 3                                                                                                                                                                                                                                                                                                                                                                                                                                                                                         |  |  |
| b) | Door I        | No.                                                                                                                | : | Residential Flat No. B-34                                                                                                                                                                                                                                                                                                                                                                                                                                                                                                       |  |  |
| c) | C.T.S         | . No. / Village                                                                                                    | : | CTS No - 404, Village - Malad East                                                                                                                                                                                                                                                                                                                                                                                                                                                                                              |  |  |