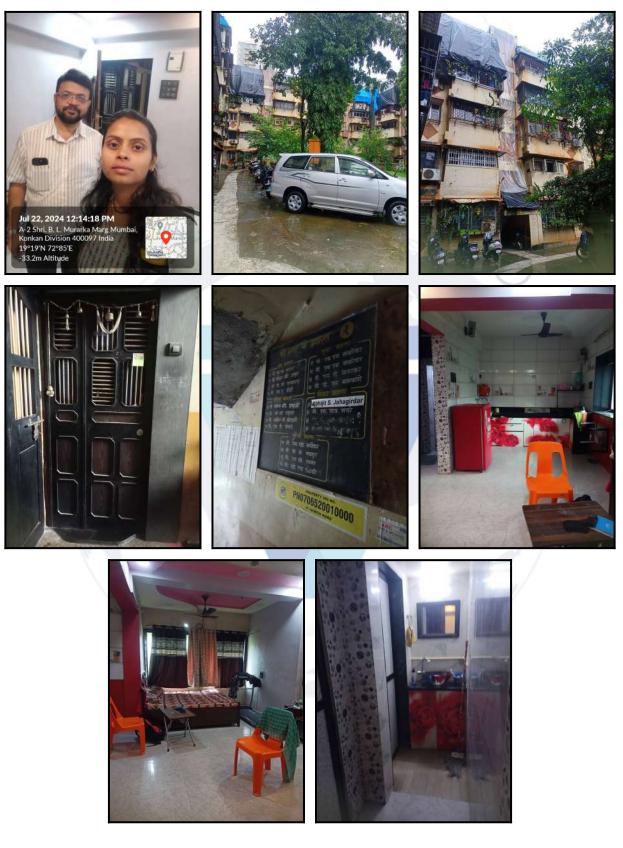

| Good                                       |
| Likely rental values in future                                                                                                                                                                                                     | ₹ 16,500/- Present rental income per month |
| Any likely income it may generate                                                                                                                                                                                                  | Rental Income                              |



Since 1989



## Actual Site Photographs





Since 1989



## Route Map of the property



#### Longitude Latitude: 19°11'10.2"N 72°51'13.3"E

Note: The Blue line shows the route to site distance from nearest Railway Station (Malad - 650 Mt.).





#### Page 12 of 26

## **Ready Reckoner Rate**

| Type of Area                                                                                      | Urban                                                                                                                                              |                                                                                                | Local Body Type                                                                                             | Corporation "A" Class                                                       | Corporat