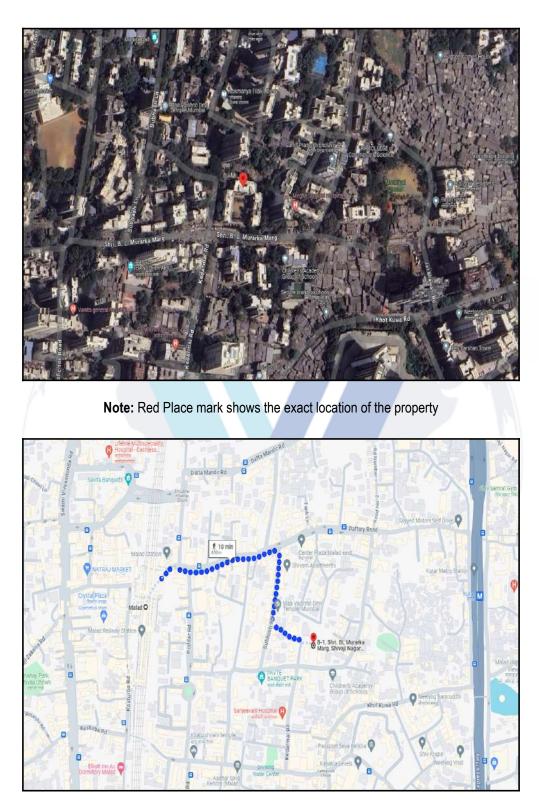

## Route Map of the property

#### Longitude Latitude: 19°11'10.2"N 72°51'13.3"E

Note: The Blue line shows the route to site distance from nearest Railway Station (Malad - 650 Mt.).