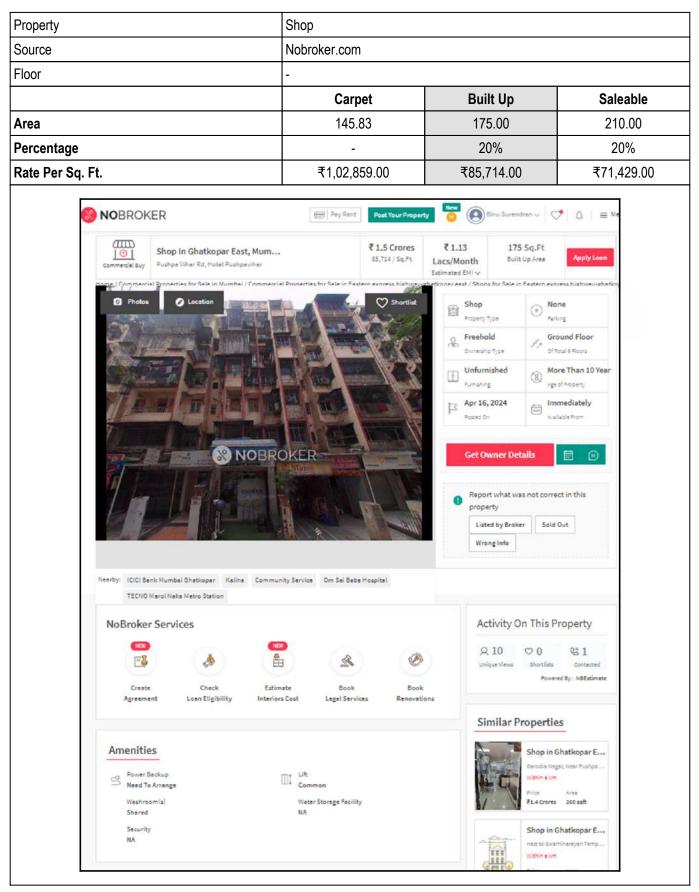

Vastukala Consultants (I) Pvt. Ltd.

Since 1989

An ISO 9001 : 2015 Certified Company

| IX. | Value of property of smilar nature in the same locality drawn<br>from any one of the popular property websites such as Magic<br>bricks, 99 Acres, Housing NHB Residex etc. | : | Please Refer Page No. 13, 14 & 15 |
|-----|----------------------------------------------------------------------------------------------------------------------------------------------------------------------------|---|-----------------------------------|
|-----|----------------------------------------------------------------------------------------------------------------------------------------------------------------------------|---|-----------------------------------|