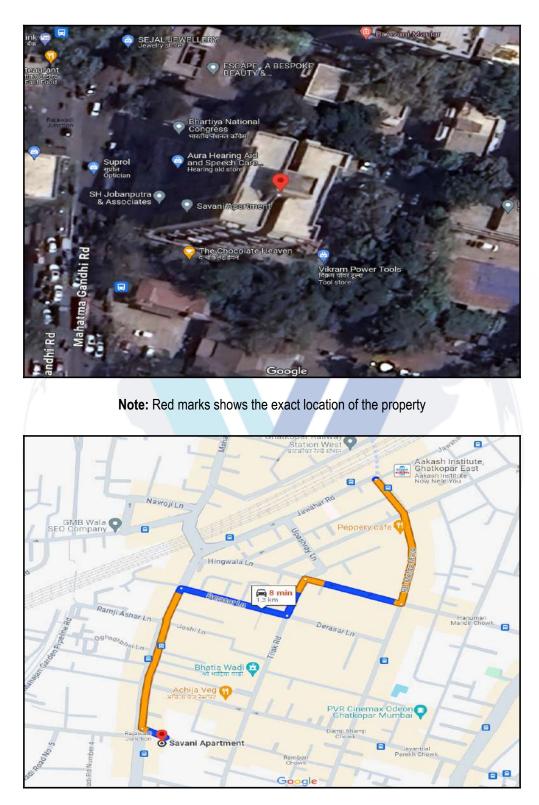

### Latitude Longitude : 19°4'44.9"N 72°54'16.0"E

# Route Map of the property

### Longitude Latitude: 19°4'44.9"N 72°54'16.0"E

Note: The Blue line shows the route to site distance from nearest Metro Station (Ghatkopar - 1.3 km.).