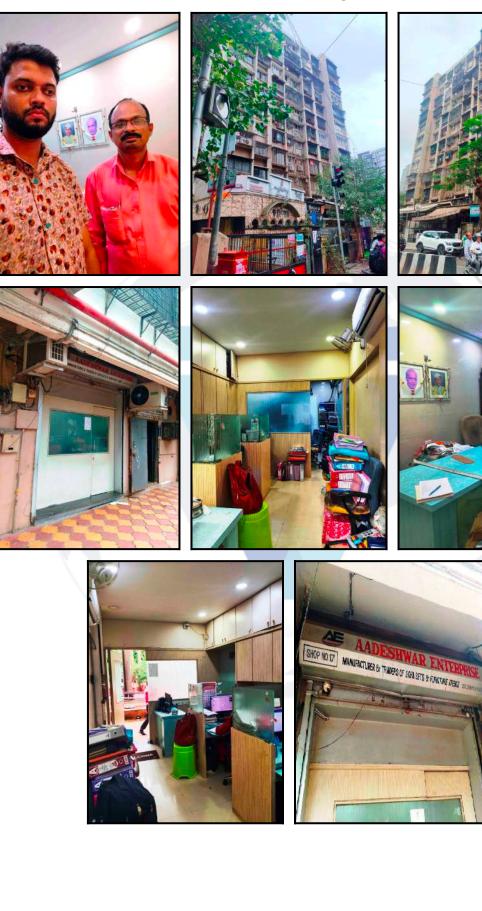

-------------------------------------------------------------|
| 1.    | Declaration from the valuer                                                                                                      |
| 2.    | Model code of conduct for valuer                                                                                                 |
| 3.    | Photograph of owner with the property in the background                                                                          |
| 4.    | Screen shot (in hard copy) of Global Positioning System (GPS)/Various Applications (Apps)/Internet sites (eg. Google earth) etc. |
| 5.    | Any other relevant decuments/extracts                                                                                            |





# Actual Site Photographs





Since 1989



An ISO 9001 : 2015 Certified Company

# Route Map of the property



### Longitude Latitude: 19°4'44.9"N 72°54'16.0"E

Note: The Blue line shows the route to site distance from nearest Metro Station (Ghatkopar - 1.3 km.).



# **Ready Reckoner Rate**

|                          | <b>Registration</b><br>Government Of Mat | & Stamp                   |                |          |          | ो व मुद्रांक<br>विभाग<br>राष्ट्र शासन | L.                          |
|--------------------------|------------------------------------------|---------------------------|----------------|----------|----------|---------------------------------------|-----------------------------|
| Villamoton Hore Fue Gent | 14                                       |                           |