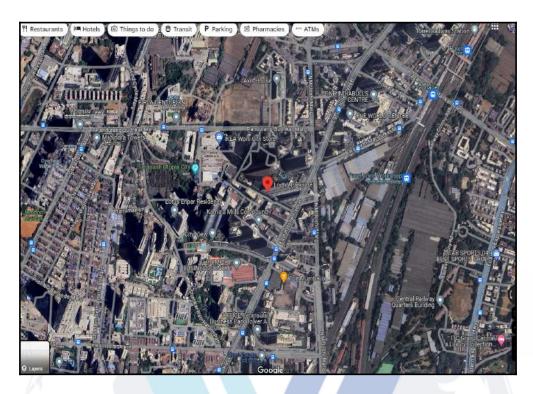

| Good                                            |
| Likely rental values in future                                                                                                                                                                                            | ₹ 1,03,300/- (Expected rental income per month) |
| Any likely income it may generate                                                                                                                                                                                         | Rental Income                                   |





## **Actual Site Photographs**























## **Route Map of the property**



Note: Red marks shows the exact location of the property



Longitude Latitude: 19°0'14.4"N 72°49'44.5"E

Note: The Blue line shows the route to site distance from nearest Railway Station (Prabhadevi - 1.1 Km.).



Valuers & Appraisers

Architects & 
Machiners (1)

Chartered Engineers (1)

Lander's Engineer

MH2010 PTULIS

## **Ready Reckoner Rate**



| Stamp Duty Ready Reckoner Market Value Rate for Flat                      |    | 323420      |           |           |         |
|---------------------------------------------------------------------------|----|-------------|-----------|-----------|---------|
| Increase by 20% on Flat Located on 52 <sup>nd</sup> Floor                 | 17 | 64684       | $\Lambda$ |           |         |
| Stamp Duty Ready Reckoner Market Value Rate (Aft