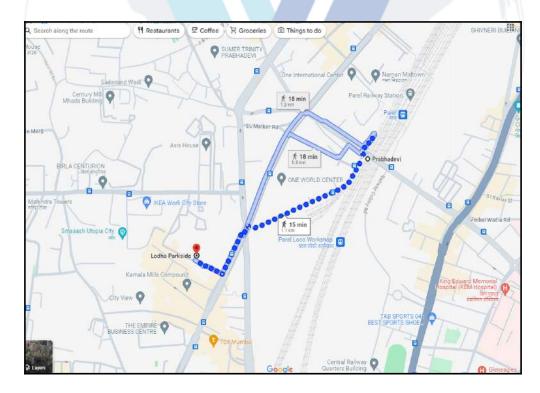

#### **Details of the property under consideration:**

Name of Owner: Atul Shantilal Trivedi & Hema Atulkumar Trivedi

Residential Flat No. 5204, 52<sup>nd</sup> Floor, Wing - A, **"Lodha Parkside"**, Lodha Park, Senapati Bapat Marg, P.B. Road, Opp. Hard Rock Cafe, Worli, Village - Lower Parel Division, Municipality Ward No. G/South, District - Mumbai, PIN - 400 013, State - Maharashtra, Country - India.

Latitude Longitude: 19°0'14.4"N 72°49'44.5"E