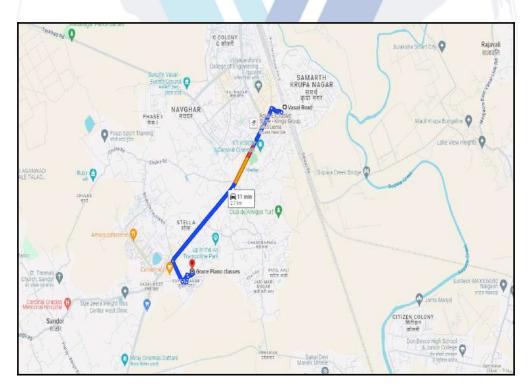

#### Longitude Latitude: 19°22'4.3"N 72°49'13.9"E

Note: The Blue line shows the route to site distance from nearest Railway Station (Vasai Road - 2.7 Km.).