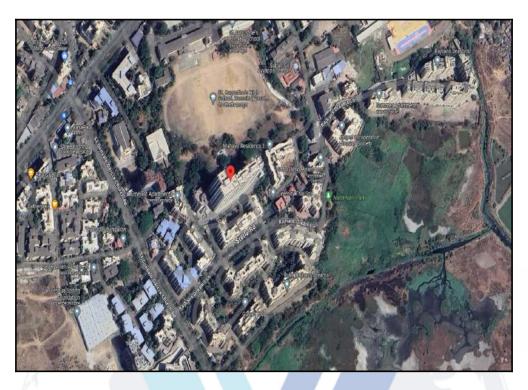

# Route Map of the property

Note: Red marks shows the exact location of the property