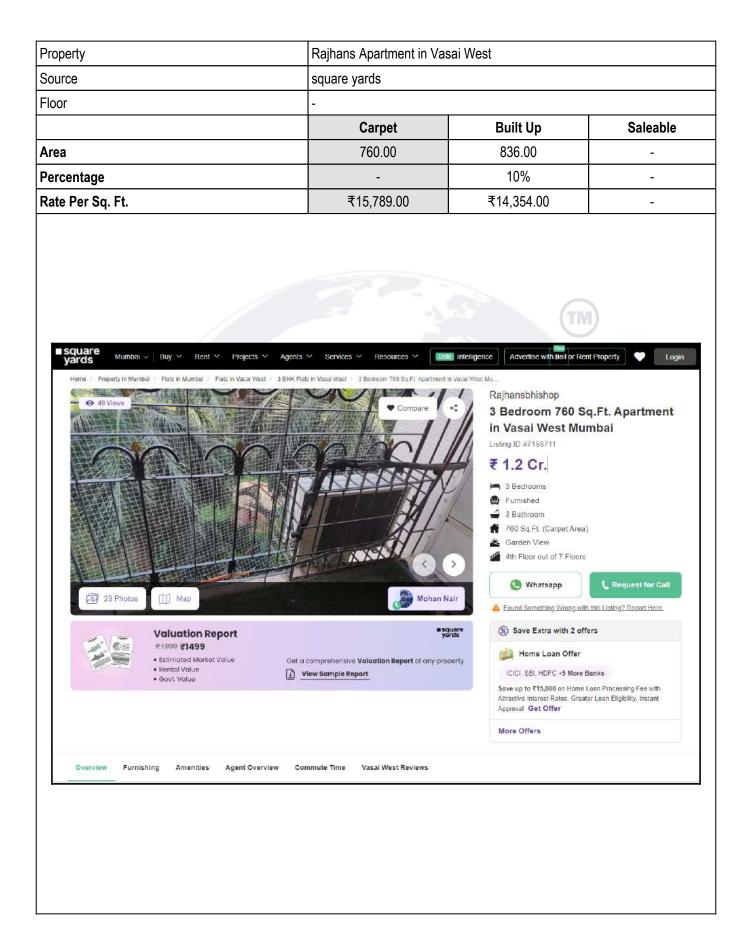

commonly used for Residential Flat, where there are typically many comparables available to analyze. As the property is a Residential Flat, we have adopted Sale Comparison Approach Method for the purpose of valuation . The Price for similar type of property in the nearby vicinity is in the range of ₹ 14,570/- to ₹ 19,125/- per Sq. Ft. on Carpet Area / ₹ 13,246/- to ₹ 17,387/per Sq. Ft. on BuiltUp Area. Considering the rate with attached report, current market conditions, demand and supply position, Flat size, location, upswing in real estate prices, sustained demand for Residential Flat, all round development of Residential and Commercial application in the locality etc. We estimate ₹17,000.00 per Sq. Ft. on Carpet Area for valuation.