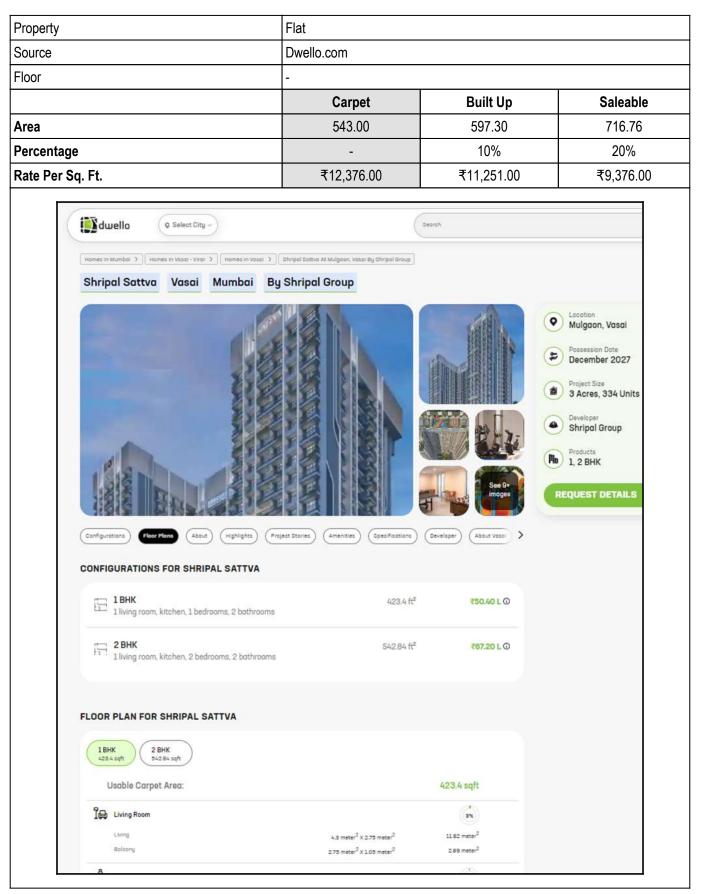

|  |
| 0 to 2 Years                       | 100%                                      | 100%                                                                                                                                                         |  |
| Above 2 & up to 5 Years            | 95%                                       | 95%                                                                                                                                                          |  |
| Above 5 Years                      | depreciation is to be considered. However | After initial 5 year for every year 1.5% depreciation is to be considered. However maximum deduction available as per this shall be 85% of Market Value rate |  |





## **Price Indicators**





Since 1989



An ISO 9001: 2015 Certified Company

| Property                                           | Flat