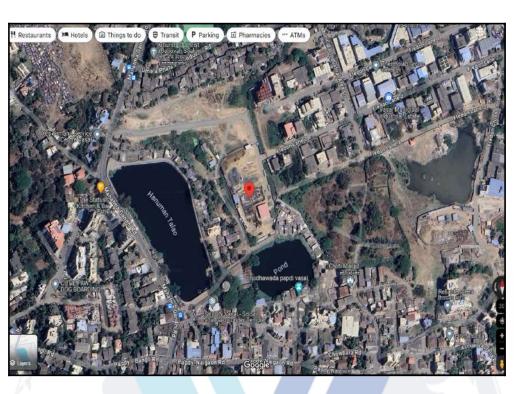

## Route Map of the property

Note: Red marks shows the exact location of the property

#### Longitude Latitude: 19°21'20.3"N 72°48'50.7"E

Note: The Blue line shows the route to site distance from nearest Railway Station (Naigaon - 4.2 Km. ).