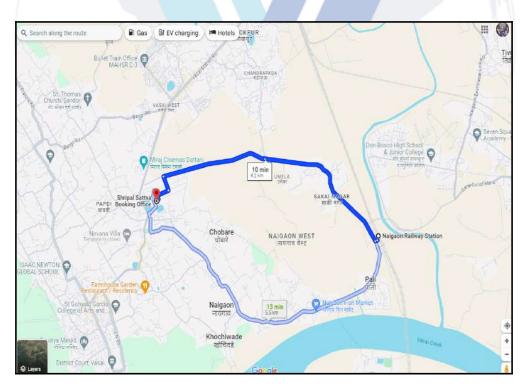

## Route Map of the property

Note: Red marks shows the exact location of the property

#### Longitude Latitude: 19°21'20.3"N 72°48'50.7"E

Note: The Blue line shows the route to site distance from nearest Railway Station (Naigaon - 4.2 Km. ).