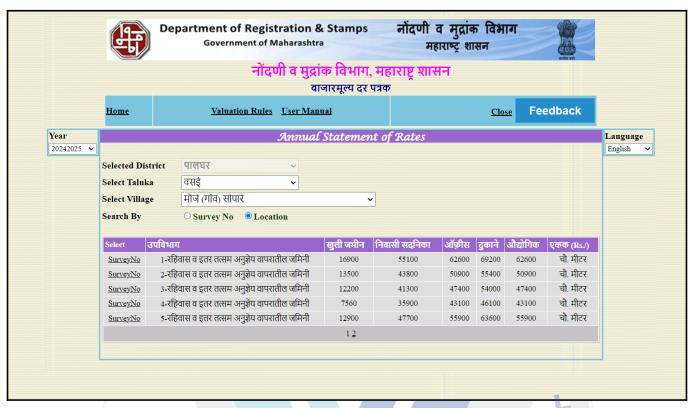

| ₹ 12,300/- (Expected rental income per month after completion of construction works) |
| Any likely income it may generate                                                                                                                                                                                         | Rental Income                                                                        |





# **Actual Site Photographs**











# **Route Map of the property**



Note: Red marks shows the exact location of the property



Longitude Latitude: 19°25'9.5"N 72°48'25.1"E

Note: The Blue line shows the route to site distance from nearest Railway Station (Nalasopara - 1.4 km.).



Valuers & Appraisers
Architects &
Architects

# **Ready Reckoner Rate**



| Stamp Duty Ready Reckoner Market Value Rate for Flat                      | 55100     | SOL      |          |         |
|---------------------------------------------------------------------------|-----------|----------|----------|---------|
| Increase by 10% on Flat Located on 15 <sup>th</sup> Floor                 | 5510      |          |          |         |
| Stamp Duty Ready Reckoner Market Value Rate (After Increase/Decrease) (A) | 60,610.00 | Sq. Mtr. | 5,631.00 | Sq. Ft. |
| Stamp Duty Ready Reckoner Market value Rate for Land (B)                  | 16900     |          | 17/      |         |
| The difference between land rate and building rate(A-B=C)                 | 43,710.00 |          | 1//      |         |
| Percentage after Depreciation as per table(D)