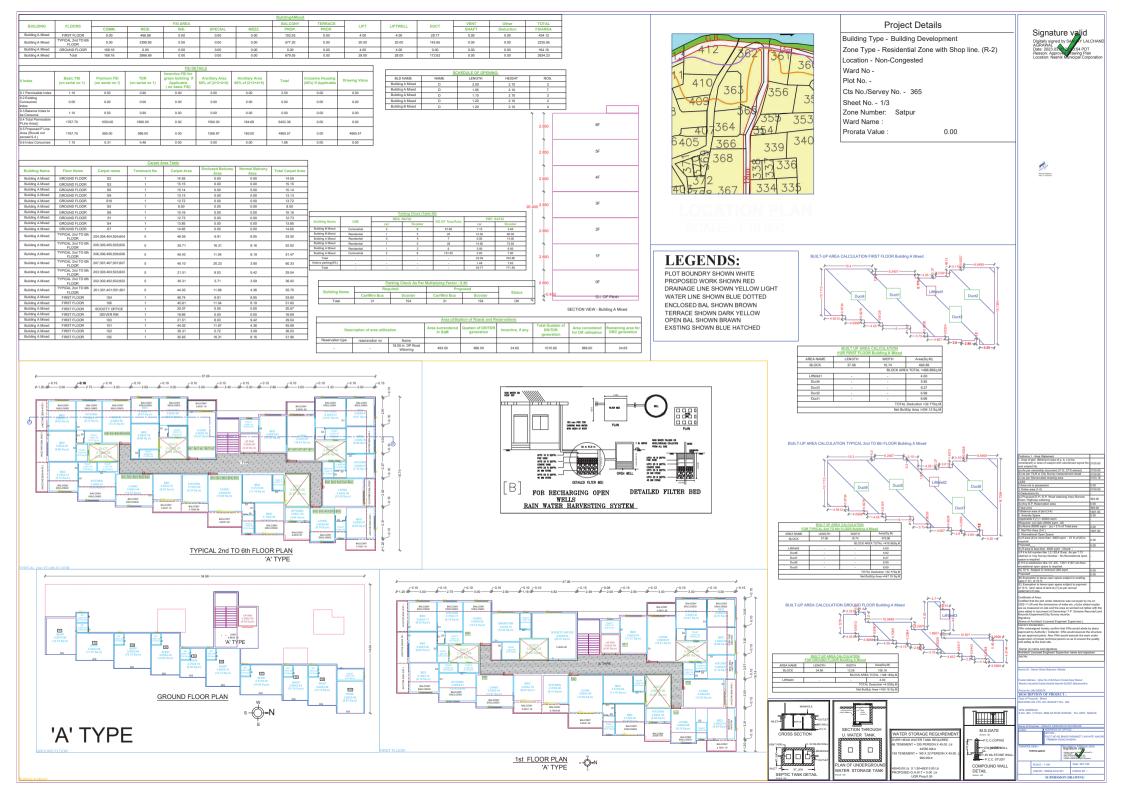

|                  |                             |          |         |      |         |       | BuildingBMixed |         |       |          |        |       |           |         |
|------------------|-----------------------------|----------|---------|------|---------|-------|----------------|---------|-------|----------|--------|-------|-----------|---------|
| BUILDING         | FLOORS                      | FSI AREA |         |      |         |       | BALCONY        | TERRACE | LIFT  | LIFTWELL | DUCT   | VENT  | Other     | TOTAL   |
| BUILDING         | PLOURS                      | COMM.    | RESI.   | IND. | SPECIAL | MEZZ. | PROP.          | PROP.   | LIFT  | LIFTWELL | DUCT   | SHAFT | Deduction | FSIAREA |
| Building B Mixed | TYPICAL 1st TO 6th<br>FLOOR | 0.00     | 2110.86 | 0.00 | 0.00    | 0.00  | 499.32         | 0.00    | 22.80 | 22.80    | 128.88 | 0.00  | 11.82     | 1947.36 |
| Building B Mixed | GROUND FLOOR                | 62.69    | 30.86   | 0.00 | 0.00    | 0.00  | 0.00           | 0.00    | 3.80  | 7.60     | 0.00   | 0.00  | 1.97      | 83.98   |
| Building B Mixed | Total                       | 62.69    | 2141.72 | 0.00 | 0.00    | 0.00  | 499.32         | 0.00    | 26.60 | 30.40    | 128.88 | 0.00  | 13.79     | 2031.34 |
|                  |                             |          | •       |      |         |       |                |         |       |          | •      | •     |           |         |
|                  |                             |          |         |      |         |       |                |         |       |          |        |       |           |         |
|                  |                             |          |         |      |         |       |                |         |       |          |        |       |           |         |

Building Type - Building Development Zone Type - Residential Zone with Shop line. (R-2)

Location - Non-Congested

Ward No -Plot No. -

Cts No./Servey No. - 365 Sheet No. - 2/3 Zone Number: Satpur Ward Name :

Prorata Value : 0.00

|                      |             | Pa   | rking Check (Table | 8B)             |            |         |  |
|----------------------|-------------|------|--------------------|-----------------|------------|---------|--|
| Building Name        | USE         | REQ. | RATIO              | NO.OF Tena/Area | PRP. RATIO |         |  |
| bulluling Name       |             | car  | Scooter            | NO.OF Tena/Area | car        | Scooter |  |
| Building B Mixed     | Commertial  | 2    | 6                  | 57.66           | 1.15       | 3.46    |  |
| Building B Mixed     | Residential | 1    | 5                  | 24              | 12.00      | 60.00   |  |
| Building A Mixed     | Residential | 0    | 4                  | 7               | 0.00       | 14.00   |  |
| Building A Mixed     | Residential | 1    | 5                  | 29              | 14.50      | 72.50   |  |
| Building A Mixed     | Residential | 1    | 2                  | 6               | 3.00       | 6.00    |  |
| Building A Mixed     | Commertial  | 2    | 6                  | 131.63          | 2.63       | 7.90    |  |
| Total                |             | -    |                    | -               | 33.29      | 163.86  |  |
| Visitors parking(5%) |             |      |                    |                 | 1.48       | 7.63    |  |
| Total                |             |      |                    |                 | 34.77      | 171.49  |  |

| Parking Check As Per Multiplying Factor: 0.90 |              |         |              |         |        |  |  |  |  |
|-----------------------------------------------|--------------|---------|--------------|---------|--------|--|--|--|--|
| Building Name                                 | Req          | uired   | Prop         | Status  |        |  |  |  |  |
|                                               | Car/Mini Bus | Scooter | Car/Mini Bus | Scooter | Status |  |  |  |  |
| Total                                         | 31           | 154     | 31           | 154     | OK     |  |  |  |  |

SECTION VIEW - Building B Mixed