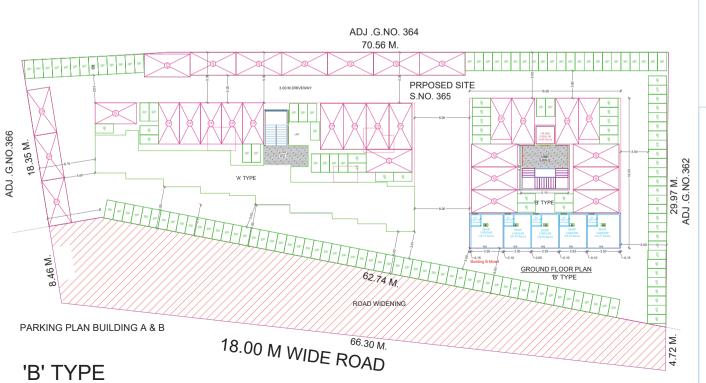

Prorata Value : 0.00

|                      |             | Pa   | rking Check (Table | 8B)             |            |         |  |
|----------------------|-------------|------|--------------------|-----------------|------------|---------|--|
| Building Name        | USE         | REQ. | RATIO              | NO.OF Tena/Area | PRP. RATIO |         |  |
| bulluling Name       |             | car  | Scooter            | NO.OF Tena/Area | car        | Scooter |  |
| Building B Mixed     | Commertial  | 2    | 6                  | 57.66           | 1.15       | 3.46    |  |
| Building B Mixed     | Residential | 1    | 5                  | 24              | 12.00      | 60.00   |  |
| Building A Mixed     | Residential | 0    | 4                  | 7               | 0.00       | 14.00   |  |
| Building A Mixed     | Residential | 1    | 5                  | 29              | 14.50      | 72.50   |  |
| Building A Mixed     | Residential | 1    | 2                  | 6               | 3.00       | 6.00    |  |
| Building A Mixed     | Commertial  | 2    | 6                  | 131.63          | 2.63       | 7.90    |  |
| Total                |             | -    |                    | -               | 33.29      | 163.86  |  |
| Visitors parking(5%) |             |      |                    |                 | 1.48       | 7.63    |  |
| Total                |             |      |                    |                 | 34.77      | 171.49  |  |

| Parking Check As Per Multiplying Factor: 0.90 |              |         |              |         |        |  |  |  |  |
|-----------------------------------------------|--------------|---------|--------------|---------|--------|--|--|--|--|
| Building Name                                 | Req          | uired   | Prop         | Status  |        |  |  |  |  |
|                                               | Car/Mini Bus | Scooter | Car/Mini Bus | Scooter | Status |  |  |  |  |
| Total                                         | 31           | 154     | 31           | 154     | OK     |  |  |  |  |