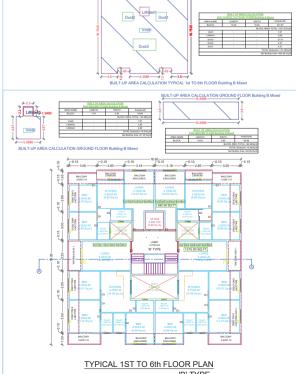

|                 | 1.48       | 7.63    |  |
| Total                |             |      |                    |                 | 34.77      | 171.49  |  |

| Parking Check As Per Multiplying Factor: 0.90 |              |         |              |         |        |  |  |  |  |
|-----------------------------------------------|--------------|---------|--------------|---------|--------|--|--|--|--|
| Building Name                                 | Req          | uired   | Prop         | Status  |        |  |  |  |  |
|                                               | Car/Mini Bus | Scooter | Car/Mini Bus | Scooter | Status |  |  |  |  |
| Total                                         | 31           | 154     | 31           | 154     | OK     |  |  |  |  |

SECTION VIEW - Building B Mixed