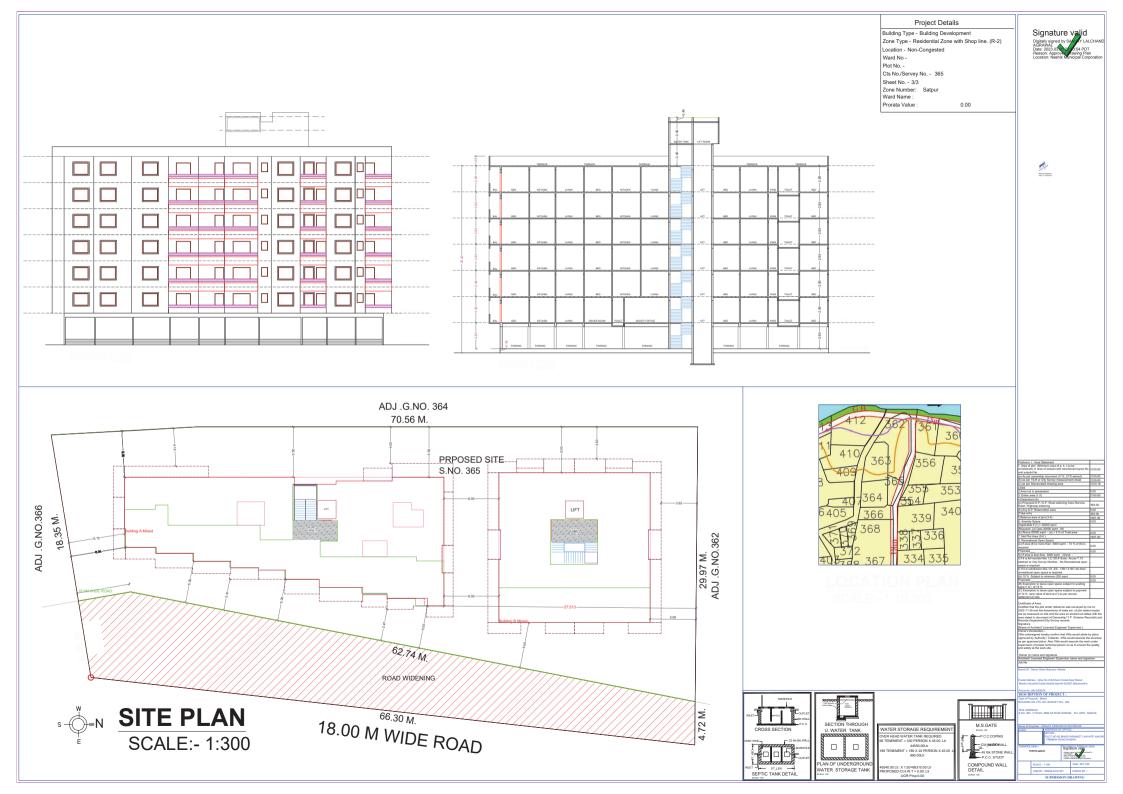

Building Type - Building Development Zone Type - Residential Zone with Shop line. (R-2)

Location - Non-Congested

Ward No -Plot No. -

Cts No./Servey No. - 365 Sheet No. - 2/3 Zone Number: Satpur Ward Name :