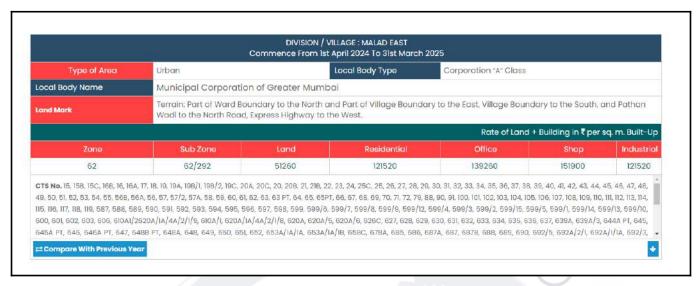

### **Details of the property under consideration:**

Name of Owner: Mr. Aakash Santosh Singh & Mr. Santosh Kamlaprasad Singh

Residential Flat No. 308, 3<sup>rd</sup> Floor, Wing - B, **"Bhanushanti No. 1 Co-op. Hsg. Soc. Ltd."**, Rani Sati Marg, Pimpri Pada, Off. Hanuman Chowk, Village - Malad East, Municipality Ward No. P/N Ward, Malad (East), Mumbai, Taluka - Borivali, District - Mumbai Suburban District, PIN Code - 400 097, State - Maharashtra, India.

## **VALUATION OPINION REPORT**

This is to certify that the property bearing Residential Flat No. 308, 3<sup>rd</sup> Floor, Wing - B, **"Bhanushanti No. 1 Co-op.** Hsg. Soc. Ltd.", Rani Sati Marg, Pimpri Pada, Off. Hanuman Chowk, Village - Malad East, Municipality Ward No. P/N Ward, Malad (East), Mumbai, Taluka - Borivali , District - Mumbai Suburban District, PIN Code - 400 097, State -Maharashtra, India belongs to Mr. Aakash Santosh Singh & Mr. Santosh Kamlaprasad Singh.

#### **GENERAL**:

| 1  | Purpose for which the valuation is made                                                                      | To assess Fair Market Value as on 24.07.2024 for Housing Loan Purpose.                                                                                                                                                                                                                                                                                                                                                |  |  |
|----|--------------------------------------------------------------------------------------------------------------|-----------------------------------------------------------------------------------------------------------------------------------------------------------------------------------------------------------------------------------------------------------------------------------------------------------------------------------------------------------------------------------------------------------------------|--|--|
| 1  | Date of inspection                                                                                           | 23.07.2024                                                                                                                                                                                                                                                                                                                                                                                                            |  |  |
| 3  | Name of the owner / owners                                                                                   | Mr. Aakash Santosh Singh & Mr. Santosh Kamlaprasad Singh                                                                                                                                                                                                                                                                                                                                                              |  |  |
| 4  | If the property is under joint ownership / co-ownership, share of each such owner. Are the shares undivided? | Joint Ownership Details of ownership share is not available                                                                                                                                                                                                                                                                                                                                                           |  |  |
| 5  | Brief description of the property                                                                            | Address: Residential Flat No. 308, 3 <sup>rd</sup> Floor, Wing - B, "Bhanushanti No. 1 Co-op. Hsg. Soc. Ltd.", Rani Sati Marg, Pimpri Pada, Off. Hanuman Chowk, Village - Malad East, Municipality Ward No. P/N Ward, Malad (East), Mumbai, Taluka - Borivali, District - Mumbai Suburban District, PIN Code - 400 097, State - Maharashtra, India.  Contact Person: Mr. Santosh Singh (Owner) Contact No. 8779573422 |  |  |
| 6  | Location, Street, ward no                                                                                    | Rani Sati Marg & Pimpripada Road                                                                                                                                                                                                                                                                                                                                                                                      |  |  |
| 7  | Survey / Plot No. of land                                                                                    | CTS No - 610 (Part), 609/A, 609/B, 609/C, 609/D, 610/2 of Village - Malad East New Survey No - 267, Hissa No. 2, Survey No. 268, Hissa No. 4                                                                                                                                                                                                                                                                          |  |  |
| 8  | Is the property situated in residential/ commercial/ mixed area/ Residential area?                           | Residential Area                                                                                                                                                                                                                                                                                                                                                                                                      |  |  |
| 9  | Classification of locality-high class/ middle class/poor class                                               | Middle Class                                                                                                                                                                                                                                                                                                                                                                                                          |  |  |
| 10 | Proximity to civic amenities like schools, Hospitals, Units, market, cinemas etc.                            | All the amenities are available in the vicinity                                                                                                                                                                                                                                                                                                                                                                       |  |  |
| 11 | Means and proximity to surface communication by which the locality is served                                 | Served by Buses, Taxies, Auto and Private Cars                                                                                                                                                                                                                                                                                                                                                                        |  |  |
|    | LAND                                                                                                         |                                                                                                                                                                                                                                                                                                                                                                                                                       |  |  |

| Area of Unit supported by documentary proof. Shape, dimension and physical features                                                                                                                                                                                              | Carpet Area in Sq. Ft. = 447.00<br>(Carpet Area = 383.00 + Balcony Area = 64.00)<br>(Area as per Site measurement)<br>Built Up Area in Sq. Ft. = 452.00<br>(Area As Per Agreement For Sale)                                                                                                                                                                                                                                                                                                                                                                                                                                                                                                                                                                                                                                                                                                                                                                                                                                                                                                                                                                                                                                                                                                                                                                                                                 |
|----------------------------------------------------------------------------------------------------------------------------------------------------------------------------------------------------------------------------------------------------------------------------------|-------------------------------------------------------------------------------------------------------------------------------------------------------------------------------------------------------------------------------------------------------------------------------------------------------------------------------------------------------------------------------------------------------------------------------------------------------------------------------------------------------------------------------------------------------------------------------------------------------------------------------------------------------------------------------------------------------------------------------------------------------------------------------------------------------------------------------------------------------------------------------------------------------------------------------------------------------------------------------------------------------------------------------------------------------------------------------------------------------------------------------------------------------------------------------------------------------------------------------------------------------------------------------------------------------------------------------------------------------------------------------------------------------------|
| Roads, Streets or lanes on which the land is abutting                                                                                                                                                                                                                            | Rani Sati Marg & Pimpripada Road                                                                                                                                                                                                                                                                                                                                                                                                                                                                                                                                                                                                                                                                                                                                                                                                                                                                                                                                                                                                                                                                                                                                                                                                                                                                                                                                                                            |
| If freehold or leasehold land                                                                                                                                                                                                                                                    | Free Hold                                                                                                                                                                                                                                                                                                                                                                                                                                                                                                                                                                                                                                                                                                                                                                                                                                                                                                                                                                                                                                                                                                                                                                                                                                                                                                                                                                                                   |
| If leasehold, the name of Lessor/lessee, nature of lease, date of commencement and termination of lease and terms of renewal of lease.  (i) Initial Premium  (ii) Ground Rent payable per annum  (iii) Unearned increased payable to the Lessor in the event of sale or transfer | N.A.                                                                                                                                                                                                                                                                                                                                                                                                                                                                                                                                                                                                                                                                                                                                                                                                                                                                                                                                                                                                                                                                                                                                                                                                                                                                                                                                                                                                        |
| Is there any restriction covenant in regard to use of land? If so, attach a copy of the covenant.                                                                                                                                                                                | As per documents                                                                                                                                                                                                                                                                                                                                                                                                                                                                                                                                                                                                                                                                                                                                                                                                                                                                                                                                                                                                                                                                                                                                                                                                                                                                                                                                                                                            |
| Are there any agreements of easements? If so, attach a copy of the covenant                                                                                                                                                                                                      | Information not available                                                                                                                                                                                                                                                                                                                                                                                                                                                                                                                                                                                                                                                                                                                                                                                                                                                                                                                                                                                                                                                                                                                                                                                                                                                                                                                                                                                   |
| Does the land fall in an area included in any Town Planning Scheme or any Development Plan of Government or any statutory body? If so, give Particulars.                                                                                                                         | Information not available                                                                                                                                                                                                                                                                                                                                                                                                                                                                                                                                                                                                                                                                                                                                                                                                                                                                                                                                                                                                                                                                                                                                                                                                                                                                                                                                                                                   |
| Has any contribution been made towards development or is any demand for such contribution still outstanding?                                                                                                                                                                     | Information not available                                                                                                                                                                                                                                                                                                                                                                                                                                                                                                                                                                                                                                                                                                                                                                                                                                                                                                                                                                                                                                                                                                                                                                                                                                                                                                                                                                                   |
| Has the whole or part of the land been notified for acquisition by government or any statutory body? Give date of the notification.                                                                                                                                              | No                                                                                                                                                                                                                                                                                                                                                                                                                                                                                                                                                                                                                                                                                                                                                                                                                                                                                                                                                                                                                                                                                                                                                                                                                                                                                                                                                                                                          |
| Attach a dimensioned site plan                                                                                                                                                                                                                                                   | N.A.                                                                                                                                                                                                                                                                                                                                                                                                                                                                                                                                                                                                                                                                                                                                                                                                                                                                                                                                                                                                                                                                                                                                                                                                                                                                                                                                                                                                        |
| IMPROVEMENTS                                                                                                                                                                                                                                                                     | -1.                                                                                                                                                                                                                                                                                                                                                                                                                                                                                                                                                                                                                                                                                                                                                                                                                                                                                                                                                                                                                                                                                                                                                                                                                                                                                                                                                                                                         |
| Attach plans and elevations of all structures standing on the land and a lay-out plan.                                                                                                                                                                                           | Information not available                                                                                                                                                                                                                                                                                                                                                                                                                                                                                                                                                                                                                                                                                                                                                                                                                                                                                                                                                                                                                                                                                                                                                                                                                                                                                                                                                                                   |
| Furnish technical details of the building on a separate sheet (The Annexure to this form may be used)                                                                                                                                                                            | Attached                                                                                                                                                                                                                                                                                                                                                                                                                                                                                                                                                                                                                                                                                                                                                                                                                                                                                                                                                                                                                                                                                                                                                                                                                                                                                                                                                                                                    |
| Is the building owner occupied/ tenanted/ both?                                                                                                                                                                                                                                  | Owner Occupied - Mr. Aakash Santosh Singh & Mr. Santosh Kamlaprasad Singh                                                                                                                                                                                                                                                                                                                                                                                                                                                                                                                                                                                                                                                                                                                                                                                                                                                                                                                                                                                                                                                                                                                                                                                                                                                                                                                                   |
| If the property owner occupied, specify portion and extent of area under owner-occupation                                                                                                                                                                                        | Fully Owner Occupied                                                                                                                                                                                                                                                                                                                                                                                                                                                                                                                                                                                                                                                                                                                                                                                                                                                                                                                                                                                                                                                                                                                                                                                                                                                                                                                                                                                        |
| What is the Floor Space Index permissible and Percentage actually utilized?                                                                                                                                                                                                      | Floor Space Index permissible - As per MCGM norms<br>Percentage actually utilized – Details not available                                                                                                                                                                                                                                                                                                                                                                                                                                                                                                                                                                                                                                                                                                                                                                                                                                                                                                                                                                                                                                                                                                                                                                                                                                                                                                   |
|                                                                                                                                                                                                                                                                                  | Roads, Streets or lanes on which the land is abutting  If freehold or leasehold land  If leasehold, the name of Lessor/lessee, nature of lease, date of commencement and termination of lease and terms of renewal of lease.  (i) Initial Premium  (ii) Ground Rent payable per annum  (iii) Unearned increased payable to the Lessor in the event of sale or transfer  Is there any restriction covenant in regard to use of land? If so, attach a copy of the covenant.  Are there any agreements of easements? If so, attach a copy of the covenant  Does the land fall in an area included in any Town Planning Scheme or any Development Plan of Government or any statutory body? If so, give Particulars.  Has any contribution been made towards development or is any demand for such contribution still outstanding?  Has the whole or part of the land been notified for acquisition by government or any statutory body? Give date of the notification.  Attach a dimensioned site plan  IMPROVEMENTS  Attach plans and elevations of all structures standing on the land and a lay-out plan.  Furnish technical details of the building on a separate sheet (The Annexure to this form may be used)  Is the building owner occupied/ tenanted/ both?  If the property owner occupied, specify portion and extent of area under owner-occupation  What is the Floor Space Index permissible and |