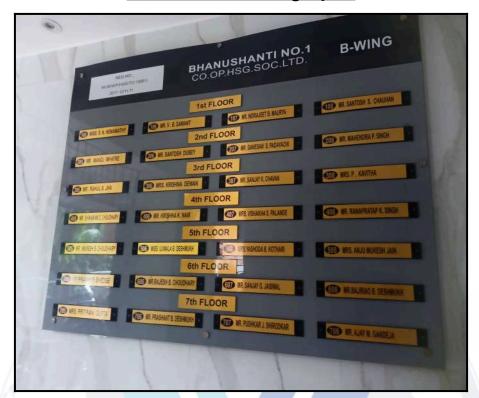

### **Details of the property under consideration:**

Name of Owner: Mr. Aakash Santosh Singh & Mr. Santosh Kamlaprasad Singh

Residential Flat No. 308, 3<sup>rd</sup> Floor, Wing - B, **"Bhanushanti No. 1 Co-op. Hsg. Soc. Ltd."**, Rani Sati Marg, Pimpri Pada, Off. Hanuman Chowk, Village - Malad East, Municipality Ward No. P/N Ward, Malad (East), Mumbai, Taluka - Borivali, District - Mumbai Suburban District, PIN Code - 400 097, State - Maharashtra, India.

## **VALUATION OPINION REPORT**

This is to certify that the property bearing Residential Flat No. 308, 3<sup>rd</sup> Floor, Wing - B, **"Bhanushanti No. 1 Co-op.** Hsg. Soc. Ltd.", Rani Sati Marg, Pimpri Pada, Off. Hanuman Chowk, Village - Malad East, Municipality Ward No. P/N Ward, Malad (East), Mumbai, Taluka - Borivali , District - Mumbai Suburban District, PIN Code - 400 097, State -Maharashtra, India belongs to Mr. Aakash Santosh Singh & Mr. Santosh Kamlaprasad Singh.