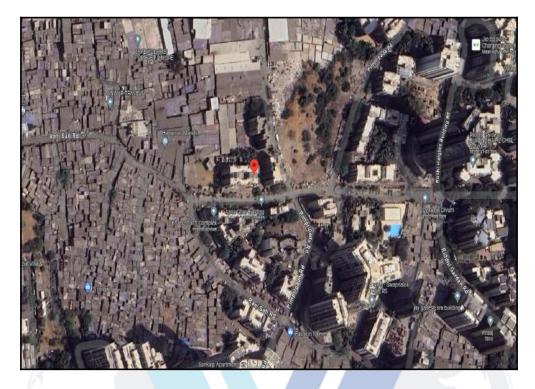

### **Details of the property under consideration:**

Name of Owner: Mr. Aakash Santosh Singh & Mr. Santosh Kamlaprasad Singh

Residential Flat No. 308, 3<sup>rd</sup> Floor, Wing - B, **"Bhanushanti No. 1 Co-op. Hsg. Soc. Ltd."**, Rani Sati Marg, Pimpri Pada, Off. Hanuman Chowk, Village - Malad East, Municipality Ward No. P/N Ward, Malad (East), Mumbai, Taluka - Borivali, District - Mumbai Suburban District, PIN Code - 400 097, State - Maharashtra, India.

Latitude Longitude: 19°10'41.3"N 72°52'11.1"E