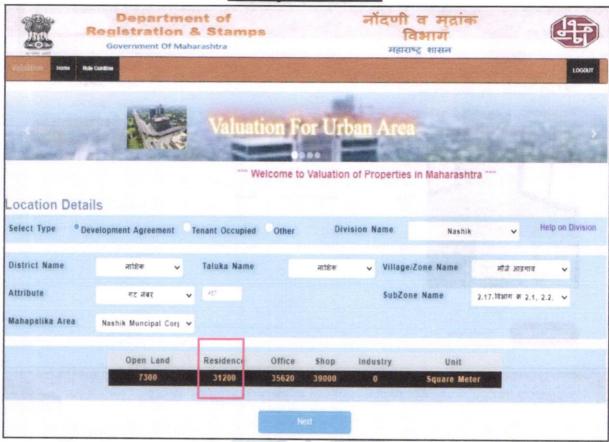

|





## Actual site photographs





Since 1989



An ISO 9001: 2015 Certified Company



## Route Map of the property





Latitude Longitude: 20°01'37.0"N 73°51'01.0"E

Note: The Blue line shows the route to site from nearest Railway Station (Nashik Road - 11.9 KM.)



Since 1989



An ISO 9001: 2015 Certified Company



## Ready Reckoner





An ISO 9001: 2015 Certified Company

## **Price Indicators**





Since 1989





As a result of my appraisal and analysis, it is my considered opinion that of the above property in the prevailing condition with aforesaid specifications ₹ 28,35,680.00 (Rupees Twenty-Eight Lakh Thirty-Five Thousand Six Hundred Eighty Only).

Place: Nashik Date:23.07.2024

## For VASTUKALA CONSULTANTS (I) PVT. LTD.

## Manoj Chalikwar

Digitally signed by Manoj Chalikwar DN: cn=Manoj Chalikwar, o=Vastukala Consultants (I) Pvt. Ltd., ou=Mumbal,

email=manoj@vastukala.org, c=IN Date: 2024.07.23 11:12:08 +05'30'

Director

Auth. Sign.

Manoj B. Chalikwar

Registered Valuer Chartered Engineer (India) Reg. No. CAT-I-F-1763

SBI Empanelment No.: SME/TCC/2021-22/86/3

| The under | ersigned has inspected the pr