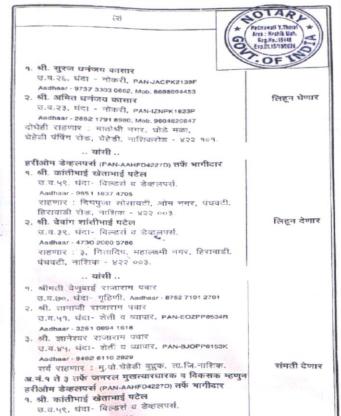

### VALUATION OPINION REPORT

This is to certify that the property bearing Residential Flat No. B-17, Fourth Floor, B-wing, " Sai Shilp Apartment", Survey No. 121/2B/1, Behind Hotel Saptashrungi, Near Chehadi Pumping Station, Matoshree Nagar, off Nashik - Pune Road, Village - Chehadi Budruk, Taluka & District - Nashik, PIN Code - 422 214, State Maharashtra, Country - India, belongs to Name of Proposed Purchaser: Shri, Suraj Dhananjay Kasar & Shri. Amit Dhananjay Kasar. Name of Owner: M/s. Hariom Developers.

### **VALUATION REPORT (IN RESPECT OF FLAT)**

| - 1                                                                                                                                                                                                 | General                                                                                                                                                                                                                                                                                                                                                     | 1 1 1 1 1 1 1 1 1 1 1 1 1 1 1 1 1 1 1 1                                                                                                                                                                                                                                                                                                                                                                                                                                                                        |
|-----------------------------------------------------------------------------------------------------------------------------------------------------------------------------------------------------|-------------------------------------------------------------------------------------------------------------------------------------------------------------------------------------------------------------------------------------------------------------------------------------------------------------------------------------------------------------|----------------------------------------------------------------------------------------------------------------------------------------------------------------------------------------------------------------------------------------------------------------------------------------------------------------------------------------------------------------------------------------------------------------------------------------------------------------------------------------------------------------|
| 1.                                                                                                                                                                                                  | Purpose for which the valuation is made                                                                                                                                                                                                                                                                                                                     | : To assess Fair Market value of the property for Bank Loan Purpose.                                                                                                                                                                                                                                                                                                                                                                                                                                           |
| 2.                                                                                                                                                                                                  | a) Date of inspection                                                                                                                                                                                                                                                                                                                                       | : 25.07.2024                                                                                                                                                                                                                                                                                                                                                                                                                                                                                                   |
|                                                                                                                                                                                                     | b) Date on which the valuation is made                                                                                                                                                                                                                                                                                                                      | : 31.07.2024                                                                                                                                                                                                                                                                                                                                                                                                                                                                                                   |
| 3.                                                                                                                                                                                                  | Dhananjay Kasar & Shri. Amit Dha (Owner).  ii. Copy of Approved Building Plan Accordated.24.06.2022 issued by Executive Nashik.  iii. Copy of Commencement Certificate Nashik Municipal Corporation, Nashik iv. Copy of Revised Commencement dated.18.01.2021 issued by Nashik M. Copy of Occupancy Certificate Java issued by Nashik Municipal Corporation | Certificate No. LND/ BP/ Revised/ C-4/ 195/ 2021 lunicipal Corporation, Nashik. k No. NRV/ Nashik Road/ 29915/ 2022 dated.24.06.2022 on, Nashik.                                                                                                                                                                                                                                                                                                                                                               |
| wing, "Sai Shilp Apartment", Surve<br>Behind Hotel Saptashrungi, Near C<br>Station, Matoshree Nagar, off Nash<br>Village - Chehadi Budruk, Taluka &<br>PIN Code – 422 214, State – Mahara<br>India. |                                                                                                                                                                                                                                                                                                                                                             | : Name of Proposed Purchaser: Shri. Suraj Dhananjay Kasar & Shri. Amit Dhananjay Kasar. Name of Owner: M/s. Hariom Developers.  Address: Residential Flat No. B-17, Fourth Floor, B-wing, "Sai Shilp Apartment", Survey No. 121/2B/1, Behind Hotel Saptashrungi, Near Chehadi Pumping Station, Matoshree Nagar, off Nashik - Pune Road, Village - Chehadi Budruk, Taluka & District - Nashik, PIN Code - 422 214, State - Maharashtra, Country - India.  Contact Person: Mr. Suraj Dhananjay Kasar (Purchaser) |