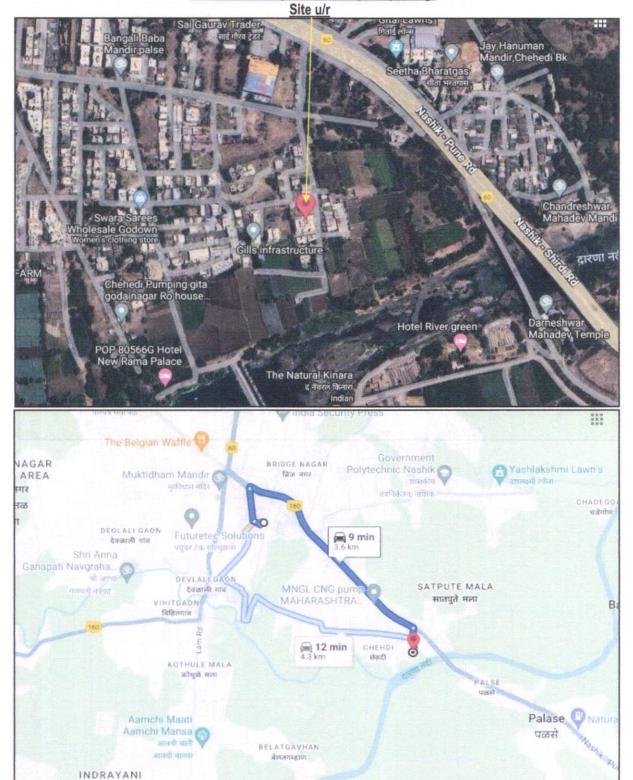

#### Details of the property under consideration:

Name of Proposed Purchaser: Shri. Suraj Dhananjay Kasar & Shri, Amit Dhananjay Kasar.

Residential Flat No. B-17, Fourth Floor, B-wing, " Sai Shilp Apartment", Survey No. 121/2B/1, Behind Hotel Saptashrungi, Near Chehadi Pumping Station, Matoshree Nagar, off Nashik - Pune Road, Village - Chehadi Budruk, Taluka & District - Nashik, PIN Code - 422 214, State - Maharashtra, Country - India.

Latitude Longitude: 19°56'01.8"N 73°51'32.9"E

Since 1989

| 5.      |                                                                    | description of the property (Including shold / freehold etc.)                                                                                |    | The property is a Residential Flat No. B-17 is located on Fourth Floor. As per Approved plan, the composition of flat is Living + 2 Bedroom + Living Room + Kitchen + WC + Bath + Passage + Balcony(i.e.,2BHK). The property is at 3.6 Km. distance from nearest railway station Nashik Road.  Landmark: Behind Hotel Saptashrungi, Near Chehadi                                                                                                                                                                                                                                                                                                                                                                                                                                                                                                                                                                                                                                                                                                                                                                                                                                                                                                                                                                                                                                                                                                                                                                                                                                                                                                                                                                                                                                                                                                                                                                                                                                                                                                                                                                              |
|---------|--------------------------------------------------------------------|----------------------------------------------------------------------------------------------------------------------------------------------|----|-------------------------------------------------------------------------------------------------------------------------------------------------------------------------------------------------------------------------------------------------------------------------------------------------------------------------------------------------------------------------------------------------------------------------------------------------------------------------------------------------------------------------------------------------------------------------------------------------------------------------------------------------------------------------------------------------------------------------------------------------------------------------------------------------------------------------------------------------------------------------------------------------------------------------------------------------------------------------------------------------------------------------------------------------------------------------------------------------------------------------------------------------------------------------------------------------------------------------------------------------------------------------------------------------------------------------------------------------------------------------------------------------------------------------------------------------------------------------------------------------------------------------------------------------------------------------------------------------------------------------------------------------------------------------------------------------------------------------------------------------------------------------------------------------------------------------------------------------------------------------------------------------------------------------------------------------------------------------------------------------------------------------------------------------------------------------------------------------------------------------------|
| 5a.     | Total                                                              | Lease Period & remaining period (if                                                                                                          | :  | Pumping Station.  N.A. as the property is freehold.                                                                                                                                                                                                                                                                                                                                                                                                                                                                                                                                                                                                                                                                                                                                                                                                                                                                                                                                                                                                                                                                                                                                                                                                                                                                                                                                                                                                                                                                                                                                                                                                                                                                                                                                                                                                                                                                                                                                                                                                                                                                           |
|         | lease                                                              | 0 ,                                                                                                                                          |    | ma it                                                                                                                                                                                                                                                                                                                                                                                                                                                                                                                                                                                                                                                                                                                                                                                                                                                                                                                                                                                                                                                                                                                                                                                                                                                                                                                                                                                                                                                                                                                                                                                                                                                                                                                                                                                                                                                                                                                                                                                                                                                                                                                         |
| 6.      | Locat                                                              | ion of property                                                                                                                              | :  | (1) (g)                                                                                                                                                                                                                                                                                                                                                                                                                                                                                                                                                                                                                                                                                                                                                                                                                                                                                                                                                                                                                                                                                                                                                                                                                                                                                                                                                                                                                                                                                                                                                                                                                                                                                                                                                                                                                                                                                                                                                                                                                                                                                                                       |
|         | a)                                                                 | Plot No. / Survey No.                                                                                                                        | :  | Survey No. 121/ 2B/ 1                                                                                                                                                                                                                                                                                                                                                                                                                                                                                                                                                                                                                                                                                                                                                                                                                                                                                                                                                                                                                                                                                                                                                                                                                                                                                                                                                                                                                                                                                                                                                                                                                                                                                                                                                                                                                                                                                                                                                                                                                                                                                                         |
|         | b)                                                                 | Door No.                                                                                                                                     | :  | Residential Flat No. B-17                                                                                                                                                                                                                                                                                                                                                                                                                                                                                                                                                                                                                                                                                                                                                                                                                                                                                                                                                                                                                                                                                                                                                                                                                                                                                                                                                                                                                                                                                                                                                                                                                                                                                                                                                                                                                                                                                                                                                                                                                                                                                                     |
|         | c)                                                                 | T.S. No. / Village                                                                                                                           | :  | Village – Chehadi Budruk                                                                                                                                                                                                                                                                                                                                                                                                                                                                                                                                                                                                                                                                                                                                                                                                                                                                                                                                                                                                                                                                                                                                                                                                                                                                                                                                                                                                                                                                                                                                                                                                                                                                                                                                                                                                                                                                                                                                                                                                                                                                                                      |
|         | d)                                                                 | Ward / Taluka                                                                                                                                | :  | Taluka – Nashik                                                                                                                                                                                                                                                                                                                                                                                                                                                                                                                                                                                                                                                                                                                                                                                                                                                                                                                                                                                                                                                                                                                                                                                                                                                                                                                                                                                                                                                                                                                                                                                                                                                                                                                                                                                                                                                                                                                                                                                                                                                                                                               |
|         | e)                                                                 | Mandal / District                                                                                                                            | :  | District - Nashik                                                                                                                                                                                                                                                                                                                                                                                                                                                                                                                                                                                                                                                                                                                                                                                                                                                                                                                                                                                                                                                                                                                                                                                                                                                                                                                                                                                                                                                                                                                                                                                                                                                                                                                                                                                                                                                                                                                                                                                                                                                                                                             |
|         | f)                                                                 | Date of issue and validity of layout of approved map / plan                                                                                  | :  | Copy of Approved Building Plan Accompanying Occupancy Certificate No. Nashik/ 29915/ 2022 dated.24.06.2022 issued by Executive Engineer Town Planning Nashik Municipal Corporation, Nashik.                                                                                                                                                                                                                                                                                                                                                                                                                                                                                                                                                                                                                                                                                                                                                                                                                                                                                                                                                                                                                                                                                                                                                                                                                                                                                                                                                                                                                                                                                                                                                                                                                                                                                                                                                                                                                                                                                                                                   |
|         | g)                                                                 | Approved map / plan issuing authority                                                                                                        | :/ | Nashik Municipal Corporation, Nashik                                                                                                                                                                                                                                                                                                                                                                                                                                                                                                                                                                                                                                                                                                                                                                                                                                                                                                                                                                                                                                                                                                                                                                                                                                                                                                                                                                                                                                                                                                                                                                                                                                                                                                                                                                                                                                                                                                                                                                                                                                                                                          |
| 1 F-11  | h)                                                                 | Whether genuineness or authenticity of approved map/ plan is verified                                                                        |    | Yes                                                                                                                                                                                                                                                                                                                                                                                                                                                                                                                                                                                                                                                                                                                                                                                                                                                                                                                                                                                                                                                                                                                                                                                                                                                                                                                                                                                                                                                                                                                                                                                                                                                                                                                                                                                                                                                                                                                                                                                                                                                                                                                           |
| lal c   | i)                                                                 | Any other comments by our empanelled valuers on authentic of approved plan                                                                   |    | No grand and a second a second and a second |
| 7.      | Posta                                                              | I address of the property                                                                                                                    | •  | Residential Flat No. B-17, Fourth Floor, B-wing, "Sail Shilp Apartment", Survey No. 121/2B/1, Behind Hotel Saptashrungi, Near Chehadi Pumping Station, Matoshree Nagar, off Nashik - Pune Road, Village - Chehadi Budruk, Taluka & District - Nashik, PIN Coder - 422 214, State - Maharashtra, Country - India.                                                                                                                                                                                                                                                                                                                                                                                                                                                                                                                                                                                                                                                                                                                                                                                                                                                                                                                                                                                                                                                                                                                                                                                                                                                                                                                                                                                                                                                                                                                                                                                                                                                                                                                                                                                                              |
| 8.      | City /                                                             | Town                                                                                                                                         | :  | Nashik                                                                                                                                                                                                                                                                                                                                                                                                                                                                                                                                                                                                                                                                                                                                                                                                                                                                                                                                                                                                                                                                                                                                                                                                                                                                                                                                                                                                                                                                                                                                                                                                                                                                                                                                                                                                                                                                                                                                                                                                                                                                                                                        |
| 2000000 | -                                                                  | ential area                                                                                                                                  | :  | Yes                                                                                                                                                                                                                                                                                                                                                                                                                                                                                                                                                                                                                                                                                                                                                                                                                                                                                                                                                                                                                                                                                                                                                                                                                                                                                                                                                                                                                                                                                                                                                                                                                                                                                                                                                                                                                                                                                                                                                                                                                                                                                                                           |
|         |                                                                    | nercial area                                                                                                                                 | :  | No                                                                                                                                                                                                                                                                                                                                                                                                                                                                                                                                                                                                                                                                                                                                                                                                                                                                                                                                                                                                                                                                                                                                                                                                                                                                                                                                                                                                                                                                                                                                                                                                                                                                                                                                                                                                                                                                                                                                                                                                                                                                                                                            |
|         |                                                                    | trial area                                                                                                                                   |    | No                                                                                                                                                                                                                                                                                                                                                                                                                                                                                                                                                                                                                                                                                                                                                                                                                                                                                                                                                                                                                                                                                                                                                                                                                                                                                                                                                                                                                                                                                                                                                                                                                                                                                                                                                                                                                                                                                                                                                                                                                                                                                                                            |
| 9.      | Class                                                              | ification of the area                                                                                                                        | :  | 18, 3 1 1 1 1 1 1 1 1 1 1 1 1 1 1 1 1 1 1                                                                                                                                                                                                                                                                                                                                                                                                                                                                                                                                                                                                                                                                                                                                                                                                                                                                                                                                                                                                                                                                                                                                                                                                                                                                                                                                                                                                                                                                                                                                                                                                                                                                                                                                                                                                                                                                                                                                                                                                                                                                                     |
|         |                                                                    | n / Middle / Poor                                                                                                                            | :  | Middle Class                                                                                                                                                                                                                                                                                                                                                                                                                                                                                                                                                                                                                                                                                                                                                                                                                                                                                                                                                                                                                                                                                                                                                                                                                                                                                                                                                                                                                                                                                                                                                                                                                                                                                                                                                                                                                                                                                                                                                                                                                                                                                                                  |
| 0010    | , ,                                                                | oan / Semi Urban / Rural                                                                                                                     | :  | Urban                                                                                                                                                                                                                                                                                                                                                                                                                                                                                                                                                                                                                                                                                                                                                                                                                                                                                                                                                                                                                                                                                                                                                                                                                                                                                                                                                                                                                                                                                                                                                                                                                                                                                                                                                                                                                                                                                                                                                                                                                                                                                                                         |
| 10.     | Coming under Corporation limit / Village PanChhayat / Municipality |                                                                                                                                              | :  | Village – Chehadi Budruk<br>Nashik Municipal Corporation, Nashik                                                                                                                                                                                                                                                                                                                                                                                                                                                                                                                                                                                                                                                                                                                                                                                                                                                                                                                                                                                                                                                                                                                                                                                                                                                                                                                                                                                                                                                                                                                                                                                                                                                                                                                                                                                                                                                                                                                                                                                                                                                              |
| 11.     | Wheth<br>Govt.<br>Act) o                                           | ner covered under any State / Central<br>enactments (e.g., Urban Land Ceiling<br>or notified under agency area/ scheduled<br>cantonment area | ·  | No                                                                                                                                                                                                                                                                                                                                                                                                                                                                                                                                                                                                                                                                                                                                                                                                                                                                                                                                                                                                                                                                                                                                                                                                                                                                                                                                                                                                                                                                                                                                                                                                                                                                                                                                                                                                                                                                                                                                                                                                                                                                                                                            |