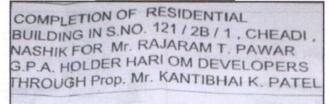

#### Details of the property under consideration:

Name of Proposed Purchaser: Shri. Suraj Dhananjay Kasar & Shri, Amit Dhananjay Kasar.

Residential Flat No. B-17, Fourth Floor, B-wing, " Sai Shilp Apartment", Survey No. 121/2B/1, Behind Hotel Saptashrungi, Near Chehadi Pumping Station, Matoshree Nagar, off Nashik - Pune Road, Village - Chehadi Budruk, Taluka & District - Nashik, PIN Code - 422 214, State - Maharashtra, Country - India.

### VALUATION OPINION REPORT

This is to certify that the property bearing Residential Flat No. B-17, Fourth Floor, B-wing, " Sai Shilp Apartment", Survey No. 121/2B/1, Behind Hotel Saptashrungi, Near Chehadi Pumping Station, Matoshree Nagar, off Nashik - Pune Road, Village - Chehadi Budruk, Taluka & District - Nashik, PIN Code - 422 214, State Maharashtra, Country - India, belongs to Name of Proposed Purchaser: Shri, Suraj Dhananjay Kasar & Shri. Amit Dhananjay Kasar. Name of Owner: M/s. Hariom Developers.