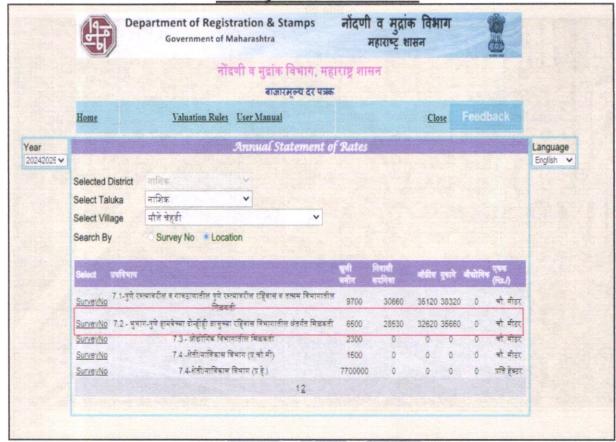

rental values in future in and                                                                                                                                                            | ₹ 6,000.00 Expected rental income per month |
| iii)               | Any likely income it may generate                                                                                                                                                                | Rental Income                               |





An ISO 9001: 2015 Certified Company

Actual site photographs









## Route Map of the property



Latitude Longitude: 19°56'01.8"N 73°51'32.9"E

Note: The Blue line shows the route to site from nearest railway station (Nashik Road – 3.6 Km.)



SOCIETY इंद्रायणी







# Ready Reckoner Rate





An ISO 9001: 2015 Certified Company



# **Price Indicators**









**Notarized Agreement For Sale** 





Padnasai Y.Dozi Area: Mashie Uah, Reg. No.: 15619 २. श्री. देवांग शांतीभाई पटेल उ.व.३९, धंदा- विल्डर्स च डेव्हलपर्स, Aadhaar - 4730 2080 5786 संमती देणार ABONBAR - १७० । राहणार : ३, गितादिप, महालक्ष्मी नगर, हिरावाडी, पंचवटी, नाशिक - ४२२ ००३.

कारणे फ्लॅट विक्री करारनामा लिहून देतात ते ऐसा जे की :-

मिळकतीचे वर्णन :-मळकताच परा तुकडी जिल्हा नाशिक, पोट तुकडी तालुका नाशिक पैकी, नाशिक तुकडा जिल्हा मातोश्री नगर, चेहेडी पंपिन, नाशिकरोड वेथील, महानगरपालका स्थाल, महानगरपालका स्थाल, महानगरपालका स्थाल, मांज चेहेडी बुद्रुक ह्या गावचे शिवारातील विनशेती मिळकत यांसी सर्व्हें नंबर माज चहुडा 98 के ते हैं.00.90 आर म्हणजेच 9000.00 ची.मीटर + सदर १२९/२/ब/९, वासा करते स्ट्रिस इतका 'डी' झोन टी.डी.आर.