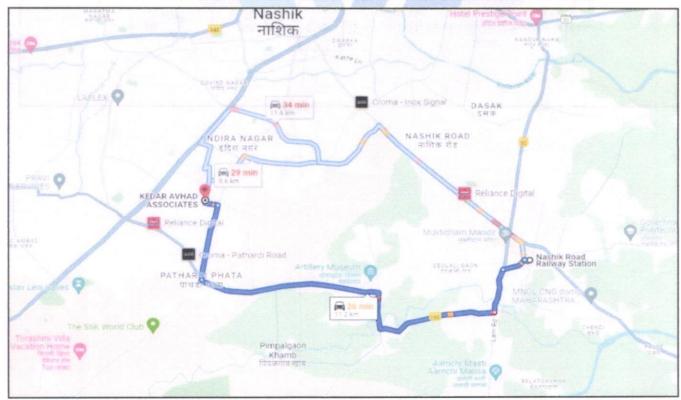

### **VALUATION REPORT (IN RESPECT OF FLAT)**

| - 1 | General                                                                                                                    |                                                                                                                                                                                                                                                                                                                                                                            |  |  |  |  |  |
|-----|----------------------------------------------------------------------------------------------------------------------------|----------------------------------------------------------------------------------------------------------------------------------------------------------------------------------------------------------------------------------------------------------------------------------------------------------------------------------------------------------------------------|--|--|--|--|--|
| 1.  | Purpose for which the valuation is made                                                                                    | : To assess Fair Market value of the property for Bank Loan (Education) Purpose.                                                                                                                                                                                                                                                                                           |  |  |  |  |  |
| 2.  | a) Date of inspection                                                                                                      | : 23.07.2024                                                                                                                                                                                                                                                                                                                                                               |  |  |  |  |  |
|     | b) Date on which the valuation is made                                                                                     | : 24.07.2024                                                                                                                                                                                                                                                                                                                                                               |  |  |  |  |  |
| 3.  | Nashik Municipal Corporation, Nashi 3) Copy of Approved Building Plan According                                            | te No. LND/ BP/ A4/ 138/ 2023 dated.07.08.2023 issued by                                                                                                                                                                                                                                                                                                                   |  |  |  |  |  |
| 4.  | Name of the owner(s) and his / their addres (es) with Phone no. (details of share of eac owner in case of joint ownership) | Mr. Prafulla Madhukar Shivpuje.  Address: Residential Flat No. 301, Third Floor, "Vishwaraj Heights", Survey No. 892/ 4B/ 2/ 1 out of Plot No. 1, Near Aditya Hall, Siemens Colony, Rane Nagar, Village – Nashik City-4, Taluka & District -                                                                                                                               |  |  |  |  |  |
| 5.  | Brief description of the property (Includin                                                                                | Nashik, PIN Code – 422 004, State - Maharashtra, Country – India.  Contact Person: Builder Contact No. +91 9421564982 Sole Ownership.  The property is a Residential Flat No. 301 is located                                                                                                                                                                               |  |  |  |  |  |
|     | Leasehold / freehold etc.)                                                                                                 | on Third Floor. As per Approved plan, The composition of flat is Living + 3 Bedroom + Kitchen + Toilet + 2 Balcony + Passage. (i.e. 3BHK).  The property is at 11.2Km. distance from nearest railway station Nashik Road.  Landmark: Near Aditya Hall, Siemens Colony.  At the time of inspection, the property was under construction. Extent of completion are as under: |  |  |  |  |  |