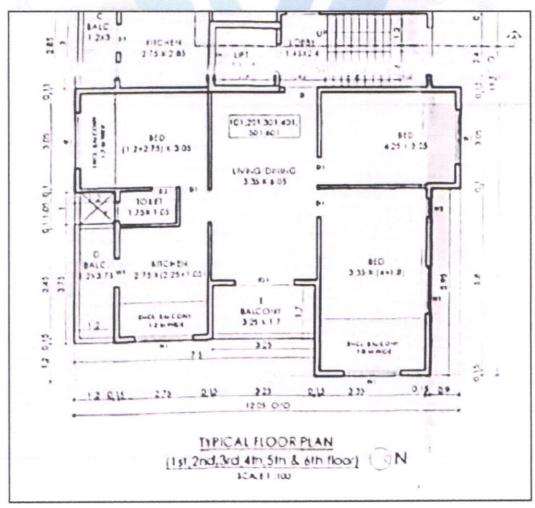

### **VALUATION REPORT (IN RESPECT OF FLAT)**

| - 1 | General                                                                                                                    |                                                                                                                                                                                                                                                                                                                                                                            |  |  |  |  |  |
|-----|----------------------------------------------------------------------------------------------------------------------------|----------------------------------------------------------------------------------------------------------------------------------------------------------------------------------------------------------------------------------------------------------------------------------------------------------------------------------------------------------------------------|--|--|--|--|--|
| 1.  | Purpose for which the valuation is made                                                                                    | : To assess Fair Market value of the property for Bank Loan (Education) Purpose.                                                                                                                                                                                                                                                                                           |  |  |  |  |  |
| 2.  | a) Date of inspection                                                                                                      | : 23.07.2024                                                                                                                                                                                                                                                                                                                                                               |  |  |  |  |  |
|     | b) Date on which the valuation is made                                                                                     | : 24.07.2024                                                                                                                                                                                                                                                                                                                                                               |  |  |  |  |  |
| 3.  | Nashik Municipal Corporation, Nashi 3) Copy of Approved Building Plan According                                            | te No. LND/ BP/ A4/ 138/ 2023 dated.07.08.2023 issued by                                                                                                                                                                                                                                                                                                                   |  |  |  |  |  |
| 4.  | Name of the owner(s) and his / their addres (es) with Phone no. (details of share of eac owner in case of joint ownership) | Mr. Prafulla Madhukar Shivpuje.  Address: Residential Flat No. 301, Third Floor, "Vishwaraj Heights", Survey No. 892/ 4B/ 2/ 1 out of Plot No. 1, Near Aditya Hall, Siemens Colony, Rane Nagar, Village – Nashik City-4, Taluka & District -                                                                                                                               |  |  |  |  |  |
| 5.  | Brief description of the property (Includin                                                                                | Nashik, PIN Code – 422 004, State - Maharashtra, Country – India.  Contact Person: Builder Contact No. +91 9421564982 Sole Ownership.  The property is a Residential Flat No. 301 is located                                                                                                                                                                               |  |  |  |  |  |
|     | Leasehold / freehold etc.)                                                                                                 | on Third Floor. As per Approved plan, The composition of flat is Living + 3 Bedroom + Kitchen + Toilet + 2 Balcony + Passage. (i.e. 3BHK).  The property is at 11.2Km. distance from nearest railway station Nashik Road.  Landmark: Near Aditya Hall, Siemens Colony.  At the time of inspection, the property was under construction. Extent of completion are as under: |  |  |  |  |  |