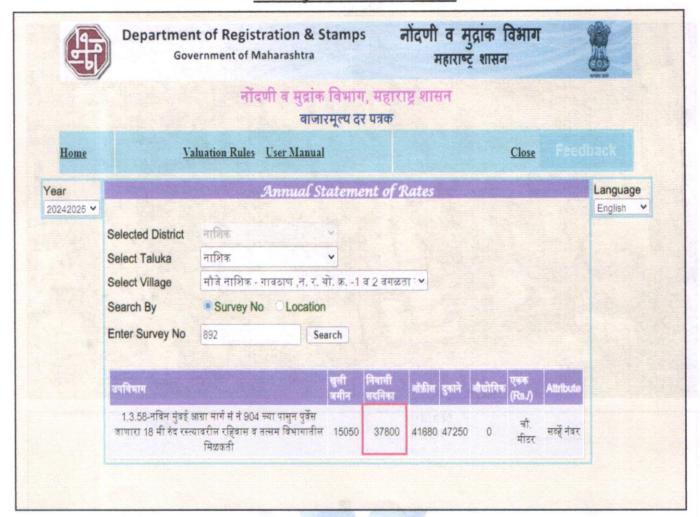

Considering various parameters recorded, existing economic scenario, and the information that is available with reference to the development of neighborhood and method selected for valuation, we are of the opinion that, the property premises can be assessed for this particular purpose at ₹ 57,96,000.00 (Rupees Fifty-Seven Lakh Ninety-Six Thousand Only). As per Site Inspection 64% Construction Work is completed