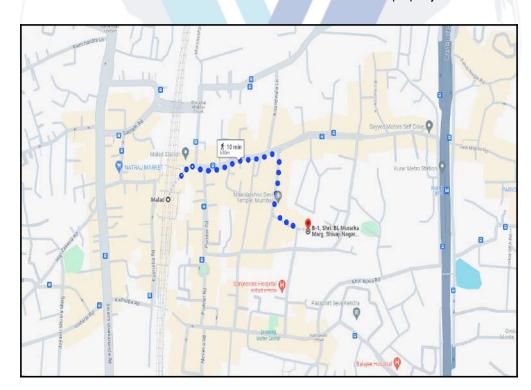

# Details of the property under consideration:

Name of Owner: Mr. Mukul Arvind Shrotri

Residential Flat No. B-33, 3<sup>rd</sup> Floor, Wing - B, "Pethenagar Co-op. Hsg. Soc. Ltd.", Kedarmal Road, Village - Malad East, Municipality Ward No. P Ward, Malad (East), Mumbai, Taluka - Borivali, District - Mumbai Suburban District, PIN Code - 400 097, State - Maharashtra, India.

# **VALUATION OPINION REPORT**

This is to certify that the property bearing Residential Flat No. B-33, 3<sup>rd</sup> Floor, Wing - B, **"Pethenagar Co-op. Hsg. Soc. Ltd."**, Kedarmal Road, Village - Malad East, Municipality Ward No. P Ward, Malad (East), Mumbai, Taluka - Borivali, District - Mumbai Suburban District, PIN Code - 400 097, State - Maharashtra, India belongs to **Mr. Mukul Arvind Shrotri**.