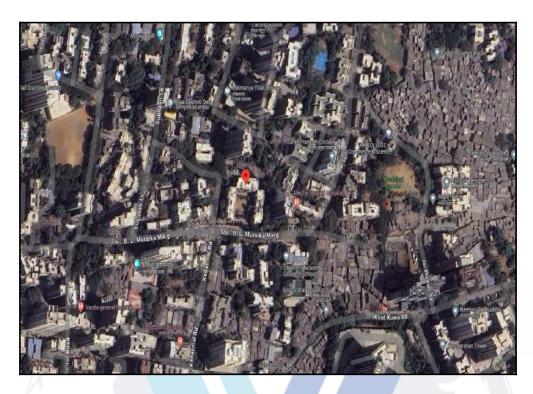

# **VALUATION OPINION REPORT**

This is to certify that the property bearing Residential Flat No. B-33, 3<sup>rd</sup> Floor, Wing - B, **"Pethenagar Co-op. Hsg. Soc. Ltd."**, Kedarmal Road, Village - Malad East, Municipality Ward No. P Ward, Malad (East), Mumbai, Taluka - Borivali, District - Mumbai Suburban District, PIN Code - 400 097, State - Maharashtra, India belongs to **Mr. Mukul Arvind Shrotri**.

Boundaries of the property

North : Apnadesh CHSL

South : Road

East : Ashmi Apartment

West : Internal Road & Bhavana Kunj CHSL

Considering various parameters recorded, existing economic scenario, and the information that is available with reference to the development of neighbourhood and method selected for valuation, we are of the opinion that, the property premises can be assessed for this particular purpose at ₹ 1,12,59,000.00 (Rupees One Crore Twelve Lakh Fifty Nine Thousand Only).