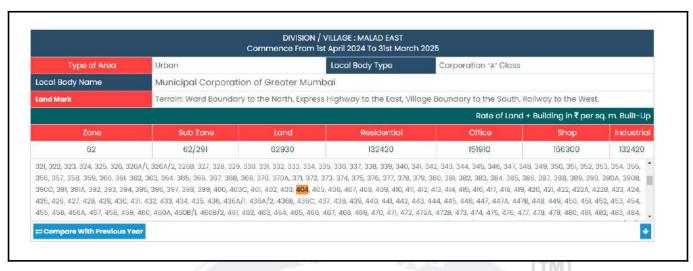

# **VALUATION REPORT (IN RESPECT OF FLAT)**

|    | Gene                                                                                                                         | General                                                                                                         |   |                                                                                                                                                                                                                                                                                                                                                                                                                    |  |  |
|----|------------------------------------------------------------------------------------------------------------------------------|-----------------------------------------------------------------------------------------------------------------|---|--------------------------------------------------------------------------------------------------------------------------------------------------------------------------------------------------------------------------------------------------------------------------------------------------------------------------------------------------------------------------------------------------------------------|--|--|
| 1  | Purpose for which the valuation is made                                                                                      |                                                                                                                 | : | To assess Fair Market Value of the property for Housing Loan Purpose.                                                                                                                                                                                                                                                                                                                                              |  |  |
| 2  | a)                                                                                                                           | Date of inspection                                                                                              | : | 22.07.2024                                                                                                                                                                                                                                                                                                                                                                                                         |  |  |
|    | b)                                                                                                                           | Date of which the valuation is made                                                                             | : | 25.07.2024                                                                                                                                                                                                                                                                                                                                                                                                         |  |  |
| 3  | List of                                                                                                                      | documents produced for perusal:  Copy of Agreement For Sale Document N Jaguste(The Transferor) And Mr. Mukul Ar |   | 732/2015 Dated 07.04.2015 between Dwarkanath Raghunath Shrotri(The Transferee).                                                                                                                                                                                                                                                                                                                                    |  |  |
| 4  | Name of the owner(s) and his / their address (es) with Phone no. (details of share of each owner in case of joint ownership) |                                                                                                                 |   | Mr. Mukul Arvind Shrotri  Residential Flat No. B-33, 3 <sup>rd</sup> Floor, Wing - B, "Pethenagar Co-op. Hsg. Soc. Ltd.", Kedarmal Road, Village - Malad East, Municipality Ward No. P Ward, Malad (East), Mumbai, Taluka - Borivali, District - Mumbai Suburban District, PIN Code - 400 097, State - Maharashtra, India.  Contact Person: Mr. Mukul Arvind Shrotri (Owner) Mobile No. 9869408280  Sole Ownership |  |  |
| 5  | Brief description of the property (Including Leasehold / freehold etc.)                                                      |                                                                                                                 | : | The property is a Residential Flat located on 3 <sup>rd</sup> Floor. The composition of Residential Flat is 1 Bedroom + Living Room + Kitchen + WC + Bathroom + Passage. (1 BHK) The property is at 650 Mt. distance from Malad Railway Station.                                                                                                                                                                   |  |  |
| 6  | Locati                                                                                                                       | on of property                                                                                                  |   |                                                                                                                                                                                                                                                                                                                                                                                                                    |  |  |
| a) | Plot N                                                                                                                       | o. / Survey No.                                                                                                 | : | New Survey No - 302, Hissa No. 1, 2 & 3                                                                                                                                                                                                                                                                                                                                                                            |  |  |
| b) | Door I                                                                                                                       | No.                                                                                                             | : | Residential Flat No. B-33                                                                                                                                                                                                                                                                                                                                                                                          |  |  |
| c) | C.T.S                                                                                                                        | . No. / Village                                                                                                 | : | CTS No - 404, Village - Malad East                                                                                                                                                                                                                                                                                                                                                                                 |  |  |

| d) | Ward / Taluka                                                                                                                                             | :        | Municipality Ward No - P Ward<br>Taluka - Borivali                                                                                                                                                                                                                                                                                                                                                                                                                                                                                                                                                                                                                                                                                                                                                                                                                                                                                                                                                                                                                                                                                                                                                                                                                                                                                                                                                                                                                                                                                                                                                                                                                                                                                                                                                                                                                                                                                                                                                                                                                                                                             |                       |  |
|----|-----------------------------------------------------------------------------------------------------------------------------------------------------------|----------|--------------------------------------------------------------------------------------------------------------------------------------------------------------------------------------------------------------------------------------------------------------------------------------------------------------------------------------------------------------------------------------------------------------------------------------------------------------------------------------------------------------------------------------------------------------------------------------------------------------------------------------------------------------------------------------------------------------------------------------------------------------------------------------------------------------------------------------------------------------------------------------------------------------------------------------------------------------------------------------------------------------------------------------------------------------------------------------------------------------------------------------------------------------------------------------------------------------------------------------------------------------------------------------------------------------------------------------------------------------------------------------------------------------------------------------------------------------------------------------------------------------------------------------------------------------------------------------------------------------------------------------------------------------------------------------------------------------------------------------------------------------------------------------------------------------------------------------------------------------------------------------------------------------------------------------------------------------------------------------------------------------------------------------------------------------------------------------------------------------------------------|-----------------------|--|
| e) | Mandal / District                                                                                                                                         | :        | District - Mumbai Suburban Dis                                                                                                                                                                                                                                                                                                                                                                                                                                                                                                                                                                                                                                                                                                                                                                                                                                                                                                                                                                                                                                                                                                                                                                                                                                                                                                                                                                                                                                                                                                                                                                                                                                                                                                                                                                                                                                                                                                                                                                                                                                                                                                 | trict                 |  |
| f) | Date of issue and validity of layout of approved map / plan                                                                                               | :        | Copy of Approved Plan were not provided and not verified                                                                                                                                                                                                                                                                                                                                                                                                                                                                                                                                                                                                                                                                                                                                                                                                                                                                                                                                                                                                                                                                                                                                                                                                                                                                                                                                                                                                                                                                                                                                                                                                                                                                                                                                                                                                                                                                                                                                                                                                                                                                       |                       |  |
| g) | Approved map / plan issuing authority                                                                                                                     | :        |                                                                                                                                                                                                                                                                                                                                                                                                                                                                                                                                                                                                                                                                                                                                                                                                                                                                                                                                                                                                                                                                                                                                                                                                                                                                                                                                                                                                                                                                                                                                                                                                                                                                                                                                                                                                                                                                                                                                                                                                                                                                                                                                |                       |  |
| h) | Whether genuineness or authenticity of approved map/ plan is verified                                                                                     | :        | N.A.                                                                                                                                                                                                                                                                                                                                                                                                                                                                                                                                                                                                                                                                                                                                                                                                                                                                                                                                                                                                                                                                                                                                                                                                                                                                                                                                                                                                                                                                                                                                                                                                                                                                                                                                                                                                                                                                                                                                                                                                                                                                                                                           |                       |  |
| i) | Any other comments by our empanelled valuers on authentic of approved plan                                                                                | :        | N.A.                                                                                                                                                                                                                                                                                                                                                                                                                                                                                                                                                                                                                                                                                                                                                                                                                                                                                                                                                                                                                                                                                                                                                                                                                                                                                                                                                                                                                                                                                                                                                                                                                                                                                                                                                                                                                                                                                                                                                                                                                                                                                                                           |                       |  |
| 7  | Postal address of the property                                                                                                                            | ji       | Residential Flat No. B-33, 3 <sup>rd</sup> Floor, Wing - B, <b>"Pethenaga Co-op. Hsg. Soc. Ltd."</b> , Kedarmal Road, Village - Malac East, Municipality Ward No. P Ward, Malad (East), Mumbai Taluka - Borivali, District - Mumbai Suburban District, PIN Code - 400 097, State - Maharashtra, India.                                                                                                                                                                                                                                                                                                                                                                                                                                                                                                                                                                                                                                                                                                                                                                                                                                                                                                                                                                                                                                                                                                                                                                                                                                                                                                                                                                                                                                                                                                                                                                                                                                                                                                                                                                                                                         |                       |  |
| 8  | City / Town                                                                                                                                               |          |                                                                                                                                                                                                                                                                                                                                                                                                                                                                                                                                                                                                                                                                                                                                                                                                                                                                                                                                                                                                                                                                                                                                                                                                                                                                                                                                                                                                                                                                                                                                                                                                                                                                                                                                                                                                                                                                                                                                                                                                                                                                                                                                |                       |  |
|    | Residential area                                                                                                                                          | :        | Yes                                                                                                                                                                                                                                                                                                                                                                                                                                                                                                                                                                                                                                                                                                                                                                                                                                                                                                                                                                                                                                                                                                                                                                                                                                                                                                                                                                                                                                                                                                                                                                                                                                                                                                                                                                                                                                                                                                                                                                                                                                                                                                                            |                       |  |
|    | Commercial area                                                                                                                                           | ŀ        | No                                                                                                                                                                                                                                                                                                                                                                                                                                                                                                                                                                                                                                                                                                                                                                                                                                                                                                                                                                                                                                                                                                                                                                                                                                                                                                                                                                                                                                                                                                                                                                                                                                                                                                                                                                                                                                                                                                                                                                                                                                                                                                                             |                       |  |
|    | Industrial area                                                                                                                                           | :\       | No                                                                                                                                                                                                                                                                                                                                                                                                                                                                                                                                                                                                                                                                                                                                                                                                                                                                                                                                                                                                                                                                                                                                                                                                                                                                                                                                                                                                                                                                                                                                                                                                                                                                                                                                                                                                                                                                                                                                                                                                                                                                                                                             |                       |  |
| 9  | Classification of the area                                                                                                                                |          | The state of the s |                       |  |
|    | i) High / Middle / Poor                                                                                                                                   |          | Middle Class                                                                                                                                                                                                                                                                                                                                                                                                                                                                                                                                                                                                                                                                                                                                                                                                                                                                                                                                                                                                                                                                                                                                                                                                                                                                                                                                                                                                                                                                                                                                                                                                                                                                                                                                                                                                                                                                                                                                                                                                                                                                                                                   |                       |  |
|    | ii) Urban / Semi Urban / Rura                                                                                                                             |          | Urban                                                                                                                                                                                                                                                                                                                                                                                                                                                                                                                                                                                                                                                                                                                                                                                                                                                                                                                                                                                                                                                                                                                                                                                                                                                                                                                                                                                                                                                                                                                                                                                                                                                                                                                                                                                                                                                                                                                                                                                                                                                                                                                          |                       |  |
| 10 | Coming under Corporation limit / Village Panchayat / Municipality                                                                                         | :        | Village - Malad East<br>Municipal Corporation of Greate                                                                                                                                                                                                                                                                                                                                                                                                                                                                                                                                                                                                                                                                                                                                                                                                                                                                                                                                                                                                                                                                                                                                                                                                                                                                                                                                                                                                                                                                                                                                                                                                                                                                                                                                                                                                                                                                                                                                                                                                                                                                        | er Mumbai (MCGM)      |  |
| 11 | Whether covered under any State / Central Govt. enactments (e.g., Urban Land Ceiling Act) or notified under agency area/ scheduled area / cantonment area | <i>!</i> | No                                                                                                                                                                                                                                                                                                                                                                                                                                                                                                                                                                                                                                                                                                                                                                                                                                                                                                                                                                                                                                                                                                                                                                                                                                                                                                                                                                                                                                                                                                                                                                                                                                                                                                                                                                                                                                                                                                                                                                                                                                                                                                                             |                       |  |
| 12 | Boundaries of the property                                                                                                                                | :        | As per site                                                                                                                                                                                                                                                                                                                                                                                                                                                                                                                                                                                                                                                                                                                                                                                                                                                                                                                                                                                                                                                                                                                                                                                                                                                                                                                                                                                                                                                                                                                                                                                                                                                                                                                                                                                                                                                                                                                                                                                                                                                                                                                    | As per Document       |  |
|    | North                                                                                                                                                     | :        | Apnadesh CHSL                                                                                                                                                                                                                                                                                                                                                                                                                                                                                                                                                                                                                                                                                                                                                                                                                                                                                                                                                                                                                                                                                                                                                                                                                                                                                                                                                                                                                                                                                                                                                                                                                                                                                                                                                                                                                                                                                                                                                                                                                                                                                                                  | Details not available |  |
|    | South                                                                                                                                                     | :        | Road                                                                                                                                                                                                                                                                                                                                                                                                                                                                                                                                                                                                                                                                                                                                                                                                                                                                                                                                                                                                                                                                                                                                                                                                                                                                                                                                                                                                                                                                                                                                                                                                                                                                                                                                                                                                                                                                                                                                                                                                                                                                                                                           | Details not available |  |
|    | East                                                                                                                                                      | :        | Ashmi Apartment Details not available                                                                                                                                                                                                                                                                                                                                                                                                                                                                                                                                                                                                                                                                                                                                                                                                                                                                                                                                                                                                                                                                                                                                                                                                                                                                                                                                                                                                                                                                                                                                                                                                                                                                                                                                                                                                                                                                                                                                                                                                                                                                                          |                       |  |
|    | West                                                                                                                                                      | :        | Internal Road & Bhavana Details not available Kunj CHSL                                                                                                                                                                                                                                                                                                                                                                                                                                                                                                                                                                                                                                                                                                                                                                                                                                                                                                                                                                                                                                                                                                                                                                                                                                                                                                                                                                                                                                                                                                                                                                                                                                                                                                                                                                                                                                                                                                                                                                                                                                                                        |                       |  |
| 13 | Dimensions of the site                                                                                                                                    | :        | N. A. as property under consideration is a Residential Flat in a building.                                                                                                                                                                                                                                                                                                                                                                                                                                                                                                                                                                                                                                                                                                                                                                                                                                                                                                                                                                                                                                                                                                                                                                                                                                                                                                                                                                                                                                                                                                                                                                                                                                                                                                                                                                                                                                                                                                                                                                                                                                                     |                       |  |
|    |                                                                                                                                                           | :        | As per the Deed                                                                                                                                                                                                                                                                                                                                                                                                                                                                                                                                                                                                                                                                                                                                                                                                                                                                                                                                                                                                                                                                                                                                                                                                                                                                                                                                                                                                                                                                                                                                                                                                                                                                                                                                                                                                                                                                                                                                                                                                                                                                                                                | As per Actuals        |  |
|    | North                                                                                                                                                     | :        |                                                                                                                                                                                                                                                                                                                                                                                                                                                                                                                                                                                                                                                                                                                                                                                                                                                                                                                                                                                                                                                                                                                                                                                                                                                                                                                                                                                                                                                                                                                                                                                                                                                                                                                                                                                                                                                                                                                                                                                                                                                                                                                                |                       |  |

CONSULTANZO
Valuers & Appraisers
Architects
Architects
First Charles
Control Consultants
Lander's Engineers (1)

MH2010 VIV.

|      | South                                                                                                  | :        |                                                                                                                                                                                                                                                                                                         |  |
|------|--------------------------------------------------------------------------------------------------------|----------|---------------------------------------------------------------------------------------------------------------------------------------------------------------------------------------------------------------------------------------------------------------------------------------------------------|--|
|      | East                                                                                                   | :        |                                                                                                                                                                                                                                                                                                         |  |
|      | West                                                                                                   | :        |                                                                                                                                                                                                                                                                                                         |  |
| 14   | Extent of the site                                                                                     | :        | Carpet Area in Sq. Ft. = 420.14 (Area as per Site measurement)  Carpet Area in Sq. Ft. = 405.00 (Area As Per Agreement For Sale)  Built Up Area in Sq. Ft. = 486.00 (Carpet Area + 20%)                                                                                                                 |  |
| 14.1 | Latitude, Longitude & Co-ordinates of Flat                                                             |          | 19°11'10.2"N 72°51'13.3"E                                                                                                                                                                                                                                                                               |  |
| 15   | Extent of the site considered for Valuation (least of 13A& 13B)                                        | :        | Carpet Area in Sq. Ft. = 405.00<br>( Area As Per Agreement For Sale)                                                                                                                                                                                                                                    |  |
| 16   | Whether occupied by the owner / tenant? If occupied by tenant since how long? Rent received per month. | :        | Tenant Occupied  Tenant Name : Maniunath                                                                                                                                                                                                                                                                |  |
| II   | APARTMENT BUILDING                                                                                     |          |                                                                                                                                                                                                                                                                                                         |  |
| 1.   | Nature of the Apartment                                                                                | :        | Residential                                                                                                                                                                                                                                                                                             |  |
| 2.   | Location                                                                                               |          |                                                                                                                                                                                                                                                                                                         |  |
|      | C.T.S. No.                                                                                             | Ų/       | CTS No - 404                                                                                                                                                                                                                                                                                            |  |
|      | Block No.                                                                                              | :\       |                                                                                                                                                                                                                                                                                                         |  |
|      | Ward No.                                                                                               |          | Municipality Ward No - P Ward                                                                                                                                                                                                                                                                           |  |
|      | Village / Municipality / Corporation                                                                   |          | Village - Malad East,<br>Municipal Corporation of Greater Mumbai (MCGM)                                                                                                                                                                                                                                 |  |
|      | Door No., Street or Road (Pin Code)                                                                    |          | Residential Flat No. B-33, 3 <sup>rd</sup> Floor, Wing - B, <b>"Pethenagar Co-op. Hsg. Soc. Ltd."</b> , Kedarmal Road, Village - Malad East, Municipality Ward No. P Ward, Malad (East), Mumbai, Taluka - Borivali, District - Mumbai Suburban District, PIN Code - 400 097, State - Maharashtra, India |  |
| 3.   | Description of the locality Residential /<br>Commercial / Mixed                                        |          | Residential                                                                                                                                                                                                                                                                                             |  |
| 4.   | Year of Construction                                                                                   | :        | 1971 (As per agreement)                                                                                                                                                                                                                                                                                 |  |
| 5.   | Number of Floors                                                                                       |          | Ground + 4 Upper Floors                                                                                                                                                                                                                                                                                 |  |
| 6.   | Type of Structure                                                                                      | :        | R.C.C. Framed Structure                                                                                                                                                                                                                                                                                 |  |
| 7.   | Number of Dwelling units in the building                                                               | :        | 3 <sup>rd</sup> Floor is having 4 Flats                                                                                                                                                                                                                                                                 |  |
| 8.   | Quality of Construction                                                                                | :        | Normal                                                                                                                                                                                                                                                                                                  |  |
| 9.   | Appearance of the Building                                                                             | :        | Normal                                                                                                                                                                                                                                                                                                  |  |
| 10.  | Maintenance of the Building                                                                            | <u> </u> | Normal                                                                                                                                                                                                                                                                                                  |  |