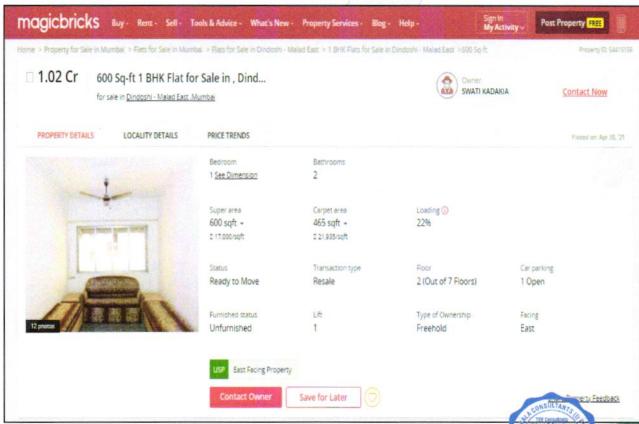

The sales comparison approach uses the market data of sale prices to estimate the value of a real estate property. Property valuation in this method is done by comparing a property to other similar properties that have been recently sold. Comparable properties, also known as comparables, or comps, must share certain features with the property in question. Some of these include physical features such as square footage, number of rooms, condition, and age of the building; however, the most important factor is no doubt the location of the property. Adjustments are usually needed to account for differences as no two properties are exactly the same. To make proper adjustments when comparing properties, real estate appraisers must know the differences between the comparable properties and how to value these differences. The sales comparison approach is commonly used for Residential Flat, where there are typically many comparables available to analyze. As the property is a residential flat, we have adopted Sale Comparison Approach Method for the purpose of valuation. The Price for similar type of property in the nearby vicinity is in the range of ₹ 18,000.00 to ₹ 20,500.00 per Sq. Ft. on Built up Area. Considering the rate with attached report, current market conditions, demand and supply position, Flat size, location, upswing in real estate prices, sustained demand for Residential Flat, all round development of commercial and residential application in the locality etc. We estimate ₹ 18,960.00 per Sq. Ft. for valuation.

## **Price Indicator**