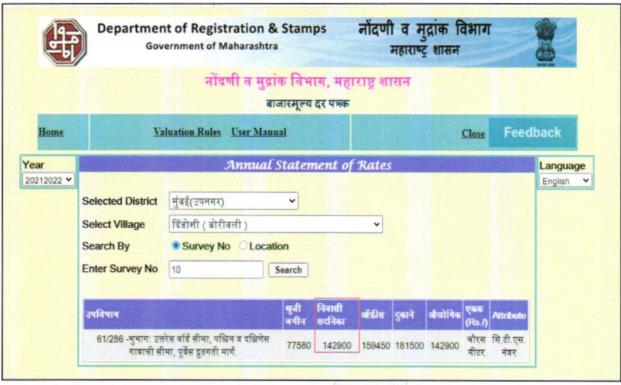

Valuation Report Prepared For Janseva Sahakari Bank (Borivli) Ltd. / Borivli (East) / Mr. Prakashchandra Rai (19874 /35261) Page 7 of 20

|    | As per floor plan attached to Agreement for Flat. (1 bedroom is converting Living room) |   | Sale Flat is 2 BHK. As per site inspection it is 1 BHK                               |
|----|-----------------------------------------------------------------------------------------|---|--------------------------------------------------------------------------------------|
|    | Remark:                                                                                 | : |                                                                                      |
| 6  | Life of the building estimated                                                          | : | 40 years Subject to proper, preventive periodic<br>maintenance & structural repairs. |
| 5  | Age of the building                                                                     | : | 20 years                                                                             |
| 4a | Guideline rate after depreciation                                                       | : | ₹ 1,33,858.00 per Sq. M.<br>i.e. ₹ 12,436.00 per Sq. Ft.                             |
| 4  | Guideline rate obtained from the Registrar's office                                     | : | ₹ 1,42,900.00 per Sq. M.<br>i.e. ₹13,276.00 per Sq. Ft.                              |

## Ready Reckoner

Think.Innovate.Create