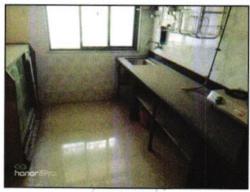

| III | FLAT                                    |    |                                                                          |
|-----|-----------------------------------------|----|--------------------------------------------------------------------------|
| 1   | The floor in which the flat is situated | in | 4th Floor                                                                |
| 2   | Door No. of the flat                    | Y  | Residential Flat No. 402-B                                               |
| 3   | Specifications of the flat              | :  |                                                                          |
|     | Roof                                    | :  | R.C.C. Slab                                                              |
|     | Flooring                                | :  | Vitrified tiles flooring                                                 |
|     | Doors                                   | :  | Teak Wood door frame with Flush doors with ms safety                     |
|     |                                         |    | door                                                                     |
|     | Windows                                 | :  | Alluminum sliding windows                                                |
|     | Fittings                                | :  | Concealed plumbing with C.P. fittings. Electrical wiring with Concealed. |
|     | Finishing                               | :  | Cement Plastering                                                        |
| 4   | House Tax                               | :  |                                                                          |
|     | Assessment No.                          | :  | Details not available                                                    |
|     | Tax paid in the name of :               | :  | Details not available                                                    |
|     | Tax amount :                            | :  | Details not available                                                    |

# Actual site photographs

Latitude Longitude: 19°10'33.3"N 72°51'17.9"E

Note: The Blue line shows the route to site from nearest railway station (Malad – 2.4 Km.)