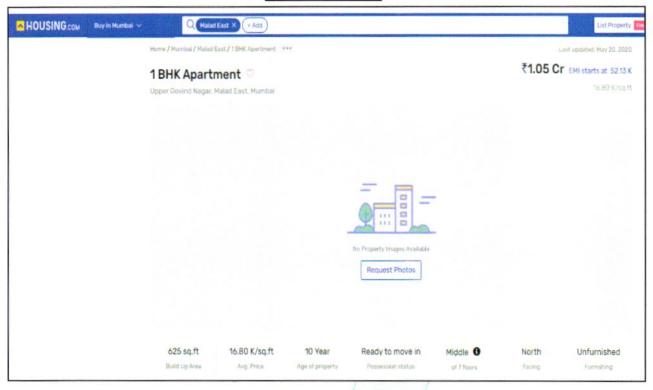

adopted Sale Comparison Approach Method for the purpose of valuation. The Price for similar type of property in the nearby vicinity is in the range of ₹ 18,000.00 to ₹ 20,500.00 per Sq. Ft. on Built up Area. Considering the rate with attached report, current market conditions, demand and supply position, Flat size, location, upswing in real estate prices, sustained demand for Residential Flat, all round development of commercial and residential application in the locality etc. We estimate ₹ 18,960.00 per Sq. Ft. for valuation.



# Actual site photographs





















Latitude Longitude: 19°10'33.3"N 72°51'17.9"E

Note: The Blue line shows the route to site from nearest railway station (Malad – 2.4 Km.)



# .

## Ready Reckoner





Think.Innovate.Create

## **Price Indicator**





## Price Indicator







# Sales Instances

| 734                                                                                                              | स्ची क.2