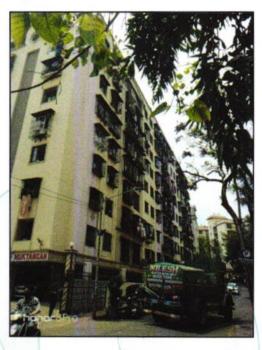

Residential Flat No. 402-B, 4th Floor, Wing – A, "Muktagan Co-Op. Hsg. Soc. Ltd.", Kailashpuri Road, Upper Govind Nagar, Malad (East), Mumbai – 400 097, State - Maharashtra, Country - India.

Latitude Longitude: 19°10'33.3"N 72°51'17.9"E

# Actual site photographs

Latitude Longitude: 19°10'33.3"N 72°51'17.9"E

Note: The Blue line shows the route to site from nearest railway station (Malad – 2.4 Km.)