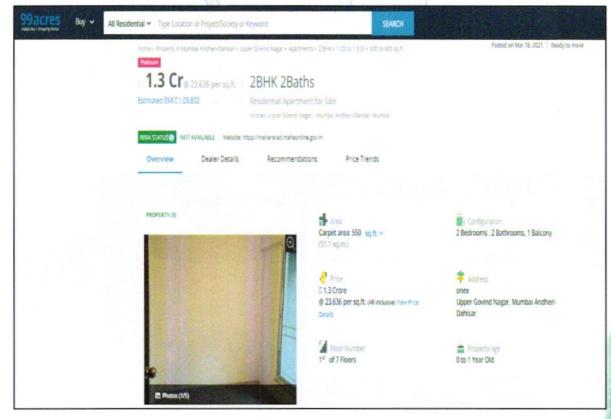

The sales comparison approach uses the market data of sale prices to estimate the value of a real estate property. Property valuation in this method is done by comparing a property to other similar properties that have been recently sold. Comparable properties, also known as comparables, or comps, must share certain features with the property in question. Some of these include physical features such as square footage, number of rooms, condition, and age of the building; however, the most important factor is no doubt the location of the property. Adjustments are usually needed to account for differences as no two properties are exactly the same. To make proper adjustments when comparing properties, real estate appraisers must know the differences between the comparable properties and how to value these differences. The sales comparison approach is commonly used for Residential Flat, where there are typically many comparables available to analyze. As the property is a residential flat, we have adopted Sale Comparison Approach Method for the purpose of valuation. The Price for similar type of property in the nearby vicinity is in the range of ₹ 18,000.00 to ₹ 20,500.00 per Sq. Ft. on Built up Area. Considering the rate with attached report, current market conditions, demand and supply position, Flat size, location, upswing in real estate prices, sustained demand for Residential Flat, all round development of commercial and residential application in the locality etc. We estimate ₹ 18,960.00 per Sq. Ft. for valuation.

## Price Indicator