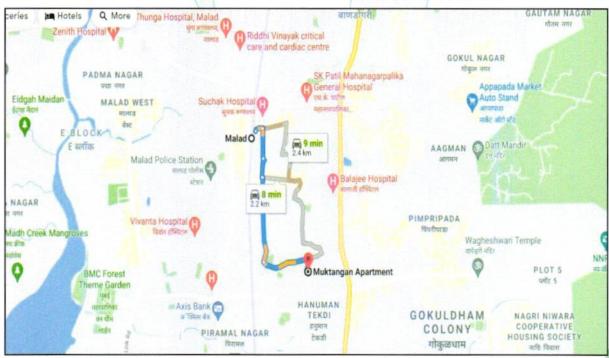

# Actual site photographs

Latitude Longitude: 19°10'33.3"N 72°51'17.9"E

Note: The Blue line shows the route to site from nearest railway station (Malad – 2.4 Km.)