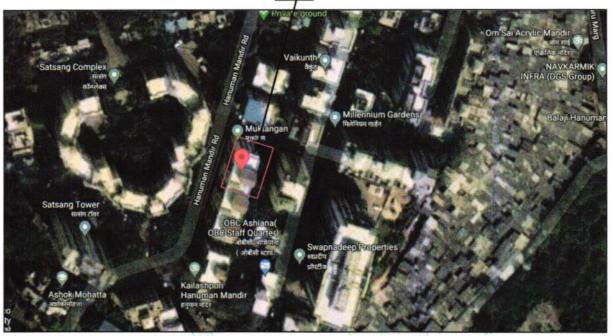

Residential Flat No. 402-B, 4th Floor, Wing – A, "Muktagan Co-Op. Hsg. Soc. Ltd.", Kailashpuri Road, Upper Govind Nagar, Malad (East), Mumbai – 400 097, State - Maharashtra, Country - India.

Latitude Longitude: 19°10'33.3"N 72°51'17.9"E

Boundaries of the property.

North : Hill View Building

South : OBC Staff Quarter
East : Kalsariya Building

West : Hanuman Mandir Road & Satsangs Complex

Considering various parameters recorded, existing economic scenario, and the information that is available with reference to the development of neighborhood and method selected for valuation, we are of the opinion that, the property premises can be assessed and Fair Market Value for this particular purpose at ₹ 1,05,41,760.00 (Rupees One Crore Five Lakh Forty One Thousand Seven Hundred Sixty Only).

# Actual site photographs

Latitude Longitude: 19°10'33.3"N 72°51'17.9"E

Note: The Blue line shows the route to site from nearest railway station (Malad – 2.4 Km.)