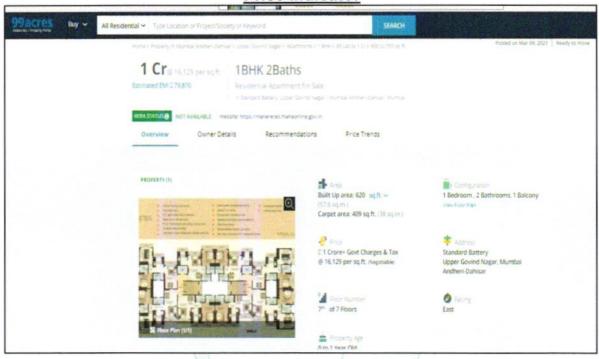

The sales comparison approach uses the market data of sale prices to estimate the value of a real estate property. Property valuation in this method is done by comparing a property to other similar properties that have been recently sold. Comparable properties, also known as comparables, or comps, must share certain features with the property in question. Some of these include physical features such as square footage, number of rooms, condition, and age of the building; however, the most important factor is no doubt the location of the property. Adjustments are usually needed to account for differences as no two properties are exactly the same. To make proper adjustments when comparing properties, real estate appraisers must know the differences between the comparable properties and how to value these differences. The sales comparison approach is commonly used for Residential Flat, where there are typically many comparables available to analyze. As the property is a residential flat, we have adopted Sale Comparison Approach Method for the purpose of valuation. The Price for similar type of property in the nearby vicinity is in the range of ₹ 18,000.00 to ₹ 20,500.00 per Sq. Ft. on Built up Area. Considering the rate with attached report, current market conditions, demand and supply position, Flat size, location, upswing in real estate prices, sustained demand for Residential Flat, all round development of commercial and residential application in the locality etc. We estimate ₹ 18,960.00 per Sq. Ft. for valuation.

## **Price Indicator**