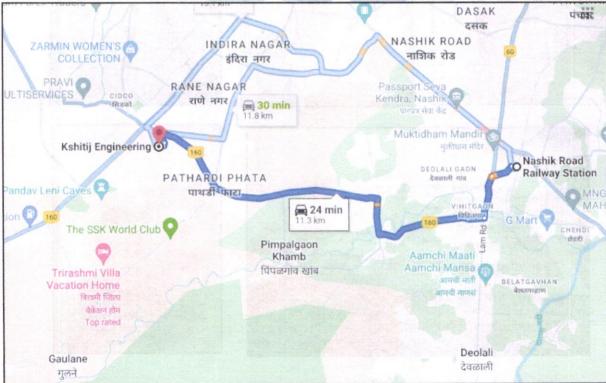

Considering various parameters recorded, existing economic scenario, and the information that is available with reference to the development of neighborhood and method selected for valuation, we are of the opinion that, the property premises can be assessed for this particular purpose at specifications ₹ 43,92,000.00 (Rupees Forty-Three Lakh Ninety-Two Thousand Only).