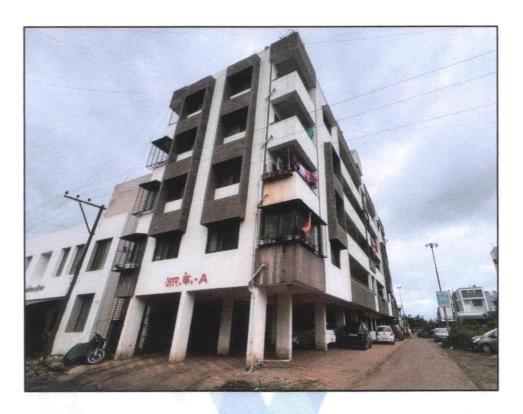

#### Details of the property under consideration:

Name of Owner: Shri. Girijakant Deoram Walve.

Residential Flat No. 02, Ground Floor, Wing-A, "R. K. Building-A", Gut No. 181 Part to 184, Plot No. 25 & 30, Near RK Memorial Hospital, Deola Nashik Road, Viman Nagar, Village - Ozar, Taluka - Niphad, District - Nashik, PIN Code - 422 207, State - Maharashtra, Country - India.

#### VALUATION OPINION REPORT

This is to certify that the property Residential Flat No. 02, Ground Floor, Wing-A, "R. K. Building-A", Gut No. 181 Part to 184, Plot No. 25 & 30, Near RK Memorial Hospital, Deola Nashik Road, Viman Nagar, Village - Ozar, Taluka - Niphad, Taluka & District - Nashik, PIN Code - 422 207, State - Maharashtra, Country - India belongs to Shri. Girijakant Deoram Walve.