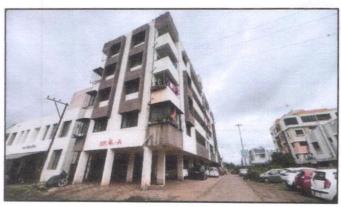

#### Details of the property under consideration:

Name of Owner: Shri. Girijakant Deoram Walve.

Residential Flat No. 02, Ground Floor, Wing-A, "R. K. Building-A", Gut No. 181 Part to 184, Plot No. 25 & 30, Near RK Memorial Hospital, Deola Nashik Road, Viman Nagar, Village - Ozar, Taluka - Niphad, District - Nashik, PIN Code - 422 207, State - Maharashtra, Country - India.

#### VALUATION OPINION REPORT

This is to certify that the property Residential Flat No. 02, Ground Floor, Wing-A, "R. K. Building-A", Gut No. 181 Part to 184, Plot No. 25 & 30, Near RK Memorial Hospital, Deola Nashik Road, Viman Nagar, Village - Ozar, Taluka - Niphad, Taluka & District - Nashik, PIN Code - 422 207, State - Maharashtra, Country - India belongs to Shri. Girijakant Deoram Walve.