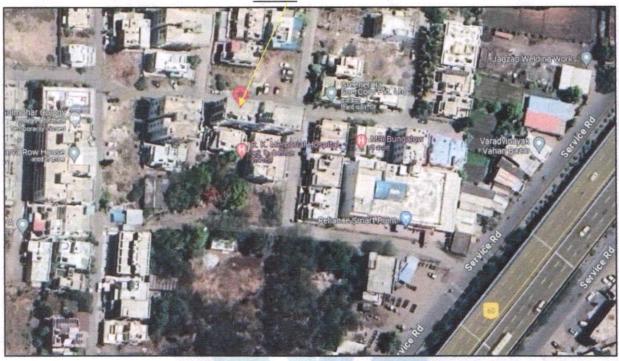

#### Details of the property under consideration:

Name of Owner: Shri. Girijakant Deoram Walve.

Residential Flat No. 02, Ground Floor, Wing-A, "R. K. Building-A", Gut No. 181 Part to 184, Plot No. 25 & 30, Near RK Memorial Hospital, Deola Nashik Road, Viman Nagar, Village - Ozar, Taluka - Niphad, District - Nashik, PIN Code - 422 207, State - Maharashtra, Country - India.

Latitude Longitude: 20°05'49.0"N 73°55'27.6"E