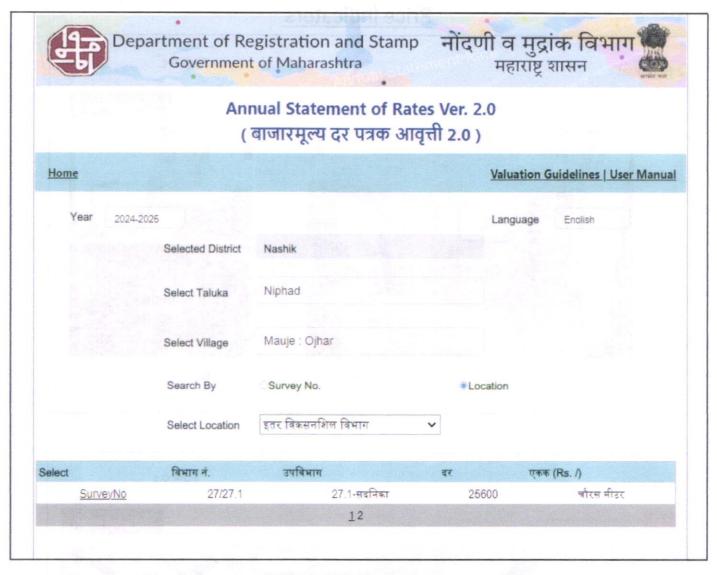

Considering various parameters recorded, existing economic scenario, and the information that is available with reference to the development of neighborhood and method selected for valuation, we are of the opinion that, the property premises can be assessed for this particular purpose at specifications ₹ 22,06,440.00 (Rupees Twenty-Two Lakh Six Thousand Four Hundred Forty Only).