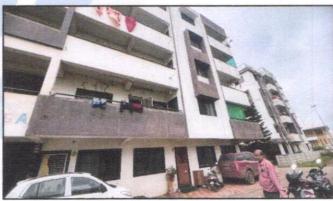

#### Details of the property under consideration:

Name of Owner: Shri. Girijakant Deoram Walve.

Residential Flat No. 02, Ground Floor, Wing-A, "R. K. Building-A", Gut No. 181 Part to 184, Plot No. 25 & 30, Near RK Memorial Hospital, Deola Nashik Road, Viman Nagar, Village - Ozar, Taluka - Niphad, District - Nashik, PIN Code - 422 207, State - Maharashtra, Country - India.