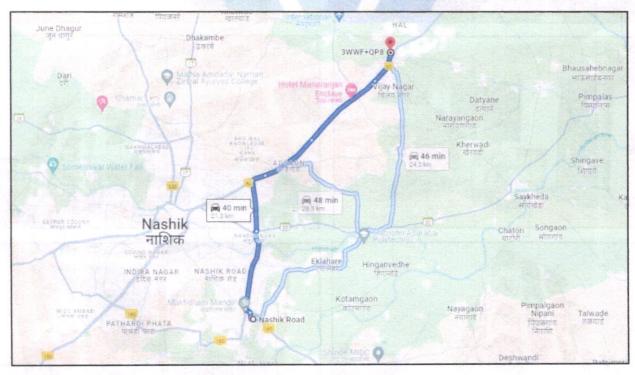

#### Details of the property under consideration:

Name of Owner: Shri. Girijakant Deoram Walve.

Residential Flat No. 02, Ground Floor, Wing-A, "R. K. Building-A", Gut No. 181 Part to 184, Plot No. 25 & 30, Near RK Memorial Hospital, Deola Nashik Road, Viman Nagar, Village - Ozar, Taluka - Niphad, District - Nashik, PIN Code - 422 207, State - Maharashtra, Country - India.

Latitude Longitude: 20°05'49.0"N 73°55'27.6"E