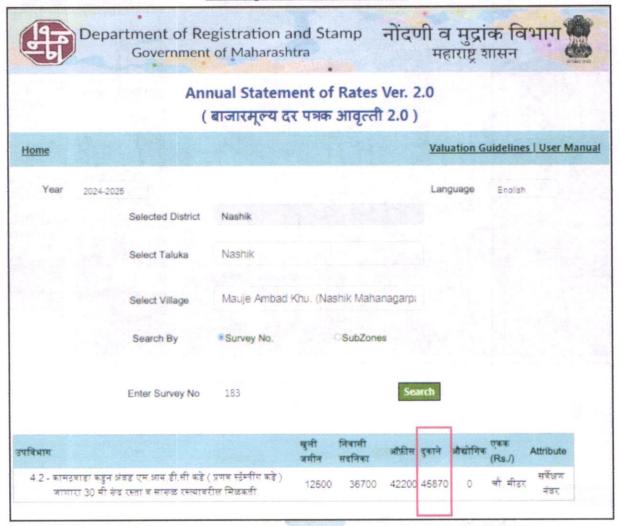

|  |  |
| ii)                                                                                                                     | Likely rental values in future in               | ₹ 8,000.00 expected rent per month          |  |  |
| iii)                                                                                                                    | Any likely income it may generate               | Rental Income                               |  |  |





# **Actual Site Photographs**

















Since 1989



## Route Map of the property





#### Longitude Latitude: 19°57'33.9"N 73°44'01.1"E

**Note:** The Blue line shows the route to site from nearest railway station (Nashik–14.7 Km.)



Since 1989



An ISO 9001: 2015 Certified Company



# **Ready Reckoner Rate**







## **Price Indicators**









Valuation Report / BOI/ Shivaji Udyan Branch/ Mr. Nilesh Sudham Pawar (009993/2307290) Page 13 of 18 As a result of my appraisal and analysis, it is my considered opinion that the present fair market value of the above property in the prevailing condition with aforesaid specifications is ₹ 24,02,400.00 (Twenty Four Lakh Two Thousand Four Hundred Only). The Realizable Value of the above property is ₹ 22,82,280.00 (Rupees Twenty Two Lakh Eighty Two Thousand Two Hundred Eighty Only). And the distress value ₹19,21,920.00 (Rupees Nineteen Lakh Twenty One Thousand Nine Hundred Twenty Only).

Place :Nashik Date: 19.07.2024

| For VASTUKA | LA CONSULTAN | nts (I) pvt. ltd. |
|-------------|--------------|-------------------|
|-------------|--------------|----