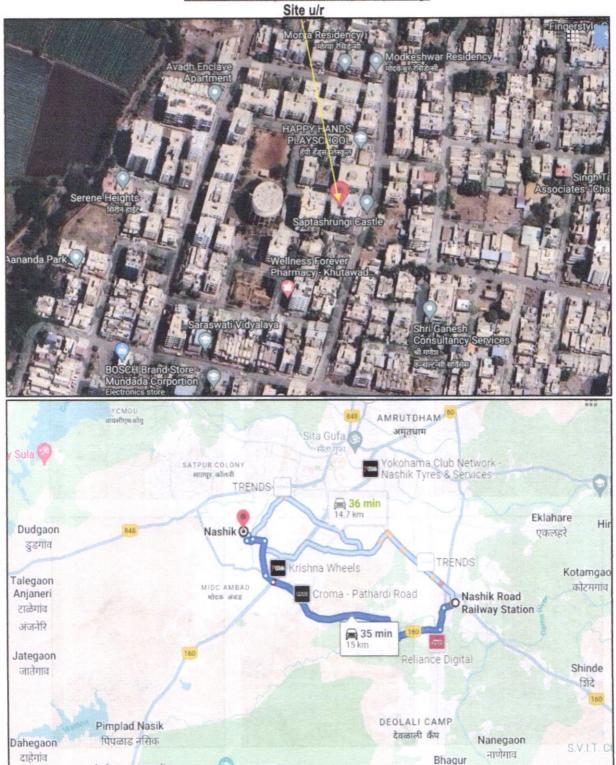

Residential Flat No. 12, A - Wing, Third Floor, "Saptashrungi Castle", Survey No. 25/2/3/4/5/6/A, Plot No. 1+40+41+42+43, Near Happy Hands Playschool & NMC Water Tank, Siddhtek Nagar, ITI Ambad Road, Village - Kamatwade, Taluka & District - Nashik, PIN Code - 422 009, State - Maharashtra, Country - India.

Latitude Longitude: 19°58'35.9"N 73°44'40.4"E