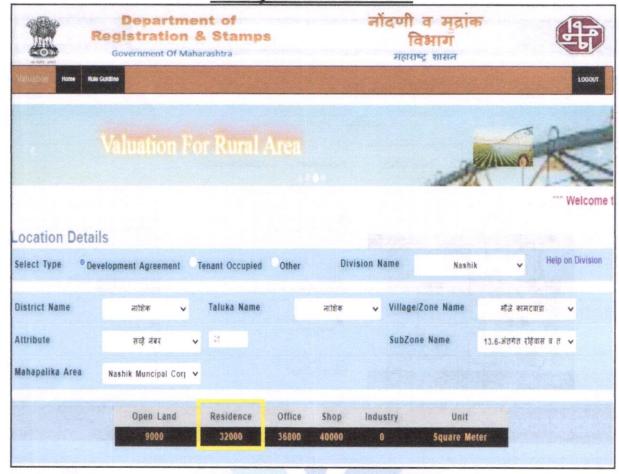

Considering various parameters recorded, existing economic scenario, and the information that is available with reference to the development of neighborhood and method selected for valuation, we are of the opinion that, the property premises can be assessed for this particular purpose at ₹ 36,96,400.00 (Rupees Thirty-Six Lakh Ninety-Six Thousand Four Hundred Only)