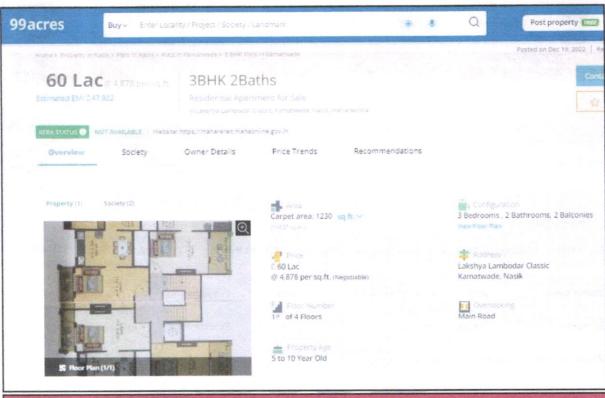

Considering various parameters recorded, existing economic scenario, and the information that is available with reference to the development of neighborhood and method selected for valuation, we are of the opinion that, the property premises can be assessed for this particular purpose at ₹ 36,96,400.00 (Rupees Thirty-Six Lakh Ninety-Six Thousand Four Hundred Only)