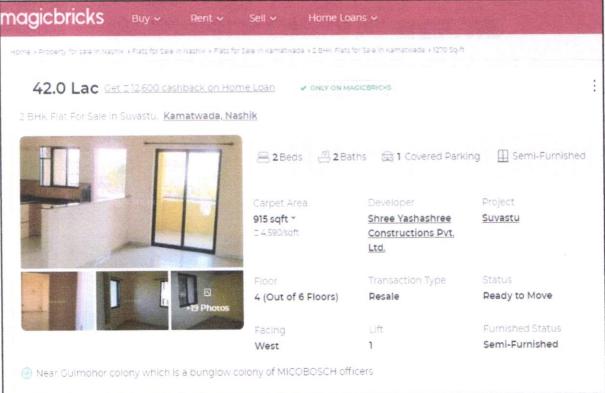

# VALUATION OPINION REPORT

This is to certify that the property bearing Residential Flat No. 12, A - Wing, Third Floor, " Saptashrungi Castle ", Survey No. 25/ 2/ 3/ 4/ 5/ 6/ A, Plot No. 1+40+41+42+43, Near Happy Hands Playschool & NMC Water Tank, Siddhtek Nagar, ITI Ambad Road, Village - Kamatwade, Taluka & District - Nashik, PIN Code - 422 009, State -Maharashtra, Country - India. belongs to Name of Proposed Purchaser: Shri. Suresh Joharaji Purohit & Sau. Gauridevi Sureshkumar Purohit. Name of Owner: Sau. Sangeeta Ankush Matale & Others 2.

Considering various parameters recorded, existing economic scenario, and the information that is available with reference to the development of neighborhood and method selected for valuation, we are of the opinion that, the property premises can be assessed for this particular purpose at ₹ 36,96,400.00 (Rupees Thirty-Six Lakh Ninety-Six Thousand Four Hundred Only)