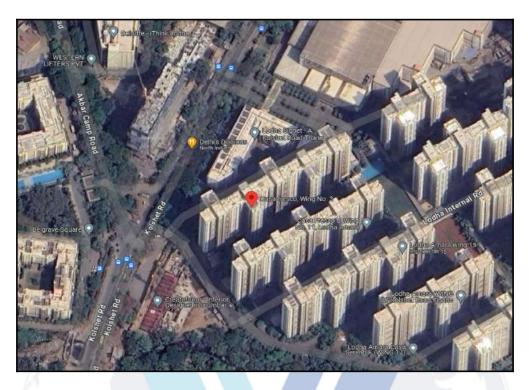

## Route Map of the property

Note: Red marks shows the exact location of the property