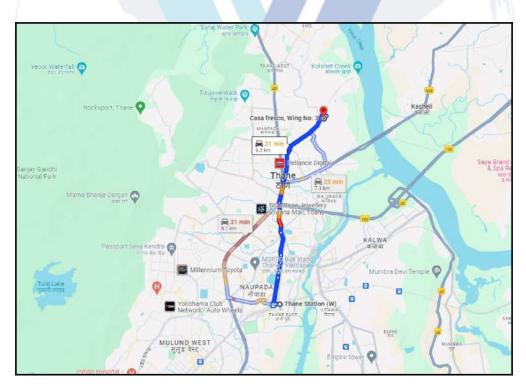

## Route Map of the property

Note: Red marks shows the exact location of the property

#### Longitude Latitude: 19°14'2.1"N 72°59'19.8"E

Note: The Blue line shows the route to site distance from nearest Railway Station (Thane - 6.3Km).