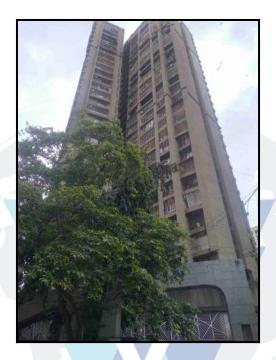

#### Building

The building under reference is having Ground + 3 Podiums + 28 Upper Floors. It is a R.C.C. Framed Structure with 9" thick external walls and 6" Thk. Brick Masonery walls. The external condition of building is Good. The building is used for Residential purpose. 10th is having 7 Residential Flat. The building is having 3 lifts.

#### **Location**

The said building is located at Village - Chitalsar Manpada, Taluka - Thane, District - Thane, PIN Code - 400 610. The property falls in Flat Zone. It is at a traveling distance 6.1 Km from Thane Railway Station.