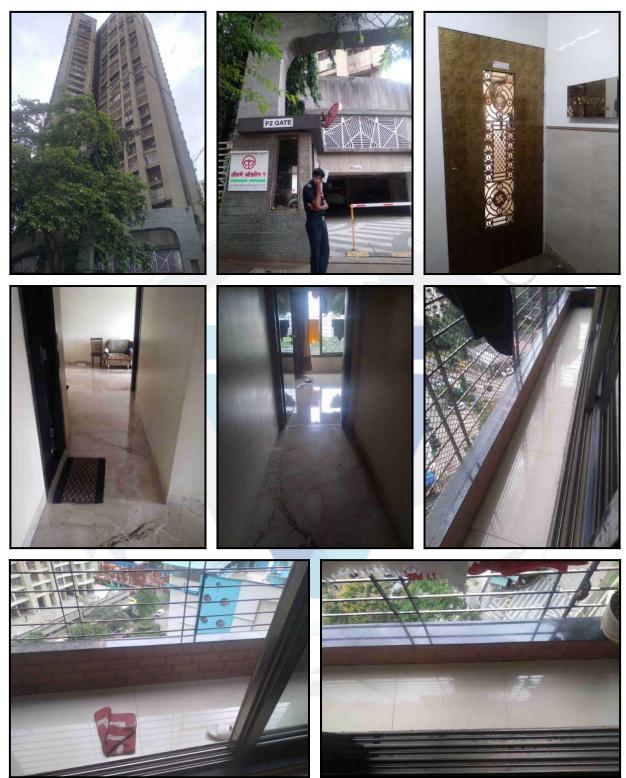

# Actual Site Photographs

# **Actual Site Photographs**

#### **Residential Flat:**

The Residential Flat under reference is situated on the 10<sup>th</sup>. The Composition of Residential Flat The composition of Residential Flat is 3 Bedroom + Living Room + Kitchen + 3 Toilet + 2 Passage + 4 Balcony. This Residential Flat is Italian Marble Flooring, Teak Wood Door frame with Solid door with safety door, Powder coated Aluminum sliding windows with M. S. Grills, Concealed plumbing with C.P. fittings. Electrical wiring with concealed etc.