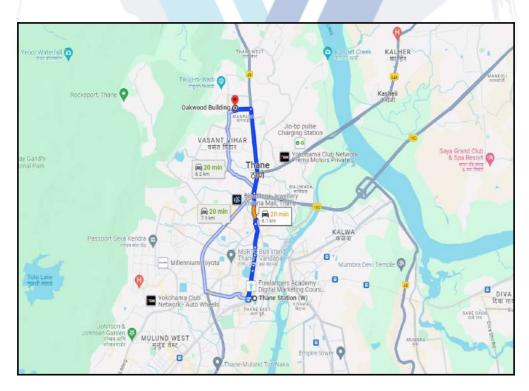

# Route Map of the property

Note: Red marks shows the exact location of the property

### Longitude Latitude: 19°14'0.1"N 72°58'18.3"E

Note: The Blue line shows the route to site distance from nearest Railway Station (Thane - 6.1 Km).