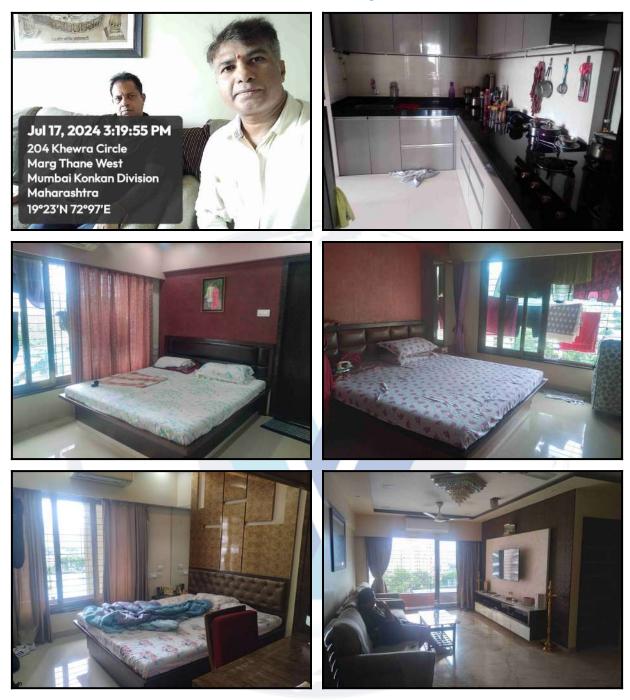

# Actual Site Photographs

# **Actual Site Photographs**

#### **Residential Flat:**

The Residential Flat under reference is situated on the 10<sup>th</sup>. The Composition of Residential Flat The composition of Residential Flat is 3 Bedroom + Living Room + Kitchen + 3 Toilet + 2 Passage + 4 Balcony. This Residential Flat is Italian Marble Flooring, Teak Wood Door frame with Solid door with safety door, Powder coated Aluminum sliding windows with M. S. Grills, Concealed plumbing with C.P. fittings. Electrical wiring with concealed etc.