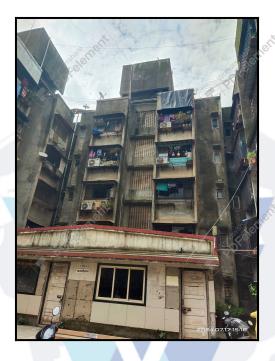

#### Building

The building under reference is having Ground + 4 Upper Floors. It is a R.C.C. Framed Structure with 9" thick external walls and 6" Thk. Brick Masonery walls. The external condition of building is Normal. The building is used for Residential purpose. Ground is having 8 Residential Flat. The building is without lift.