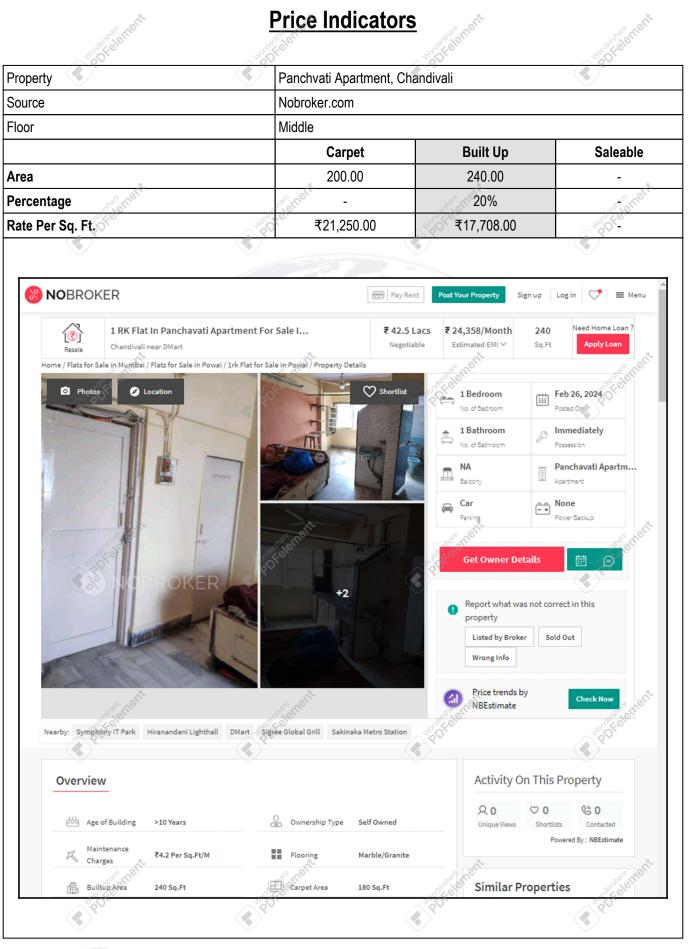

(Area of property x market rate of developed land & Residential premises as on 2024 - 2025 published in The Indian Valuer's Directory and Reference Book for purpose of valuation. – Depreciation)

| ÷ | ₹ 42,00,000.00 - ₹ 2,88,000.00 = ₹ 39,12,000.00 |
|---|-------------------------------------------------|
| : | ₹₹ 39,12,000.00                                 |
| : | ₹35,20,800.00                                   |
|   | ₹31,29,600.00                                   |
| ÷ | ₹6,00,000.00                                    |
| : | ₹32,44,800.00                                   |
|   | ·<br>:<br>:<br>:                                |