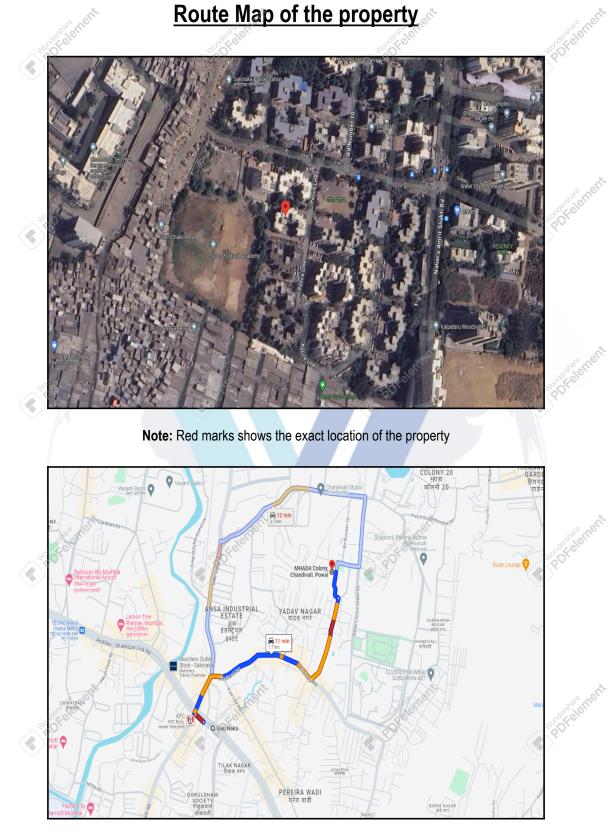

# Latitude Longitude : 19°6'39.3"N 72°53'44.5"E

#### **Location**

The said building is located at bearing Plot No - 18 to 21 (Part) inVillage - Chandivali, Powai, Taluka - Kurla, District - Mumbai Suburban District, PIN Code - 400 072. The property falls in Flat Zone. It is at a traveling distance 1.7 Km. from Sakinaka Metro Station.

#### Longitude Latitude: 19°6'39.3"N 72°53'44.5"E

Note: The Blue line shows the route to site distance from nearest Metro Station (Sakinaka - 1.7 Km.).

Vastukala Consultants (I) Pvt. Ltd.

An ISO 9001 : 2015 Certified Company