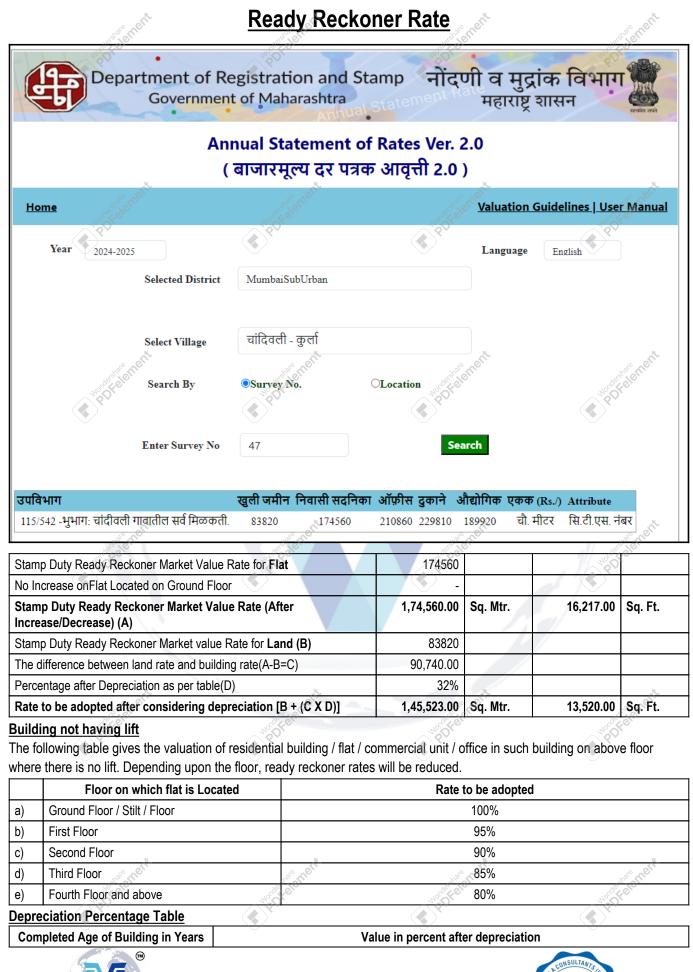

#### Deduct Depreciation:

|   | A ACT A CALL                                           |
|---|--------------------------------------------------------|
| : | 1992 (As per agreement)                                |
| : | 60 Years                                               |
| : | 32 Years                                               |
| : | 240.00 Sq. Ft. X ₹ 2,500.00 = ₹ 6,00,000.00            |
| : | 48.00%                                                 |
| : | ₹ 2,88,000.00                                          |
| : | ₹ 1,74,560/- per Sq. M.<br>i.e. ₹ 16,217/- per Sq. Ft. |
|   | ₹ 1,45,523/- per Sq. M.<br>i.e. ₹ 13,520/- per Sq. Ft. |
| : | 240.00 Sq. Ft. X ₹ 17,500 = ₹42,00,000.00              |
|   |                                                        |

(Area of property x market rate of developed land & Residential premises as on 2024 - 2025 published in The Indian Valuer's Directory and Reference Book for purpose of valuation. – Depreciation)

| ÷ | ₹ 42,00,000.00 - ₹ 2,88,000.00 = ₹ 39,12,000.00 |
|---|-------------------------------------------------|
| : | ₹₹ 39,12,000.00                                 |
| : | ₹35,20,800.00                                   |
|   | ₹31,29,600.00                                   |
| ÷ | ₹6,00,000.00                                    |
| : | ₹32,44,800.00                                   |
|   | ·<br>:<br>:<br>:                                |