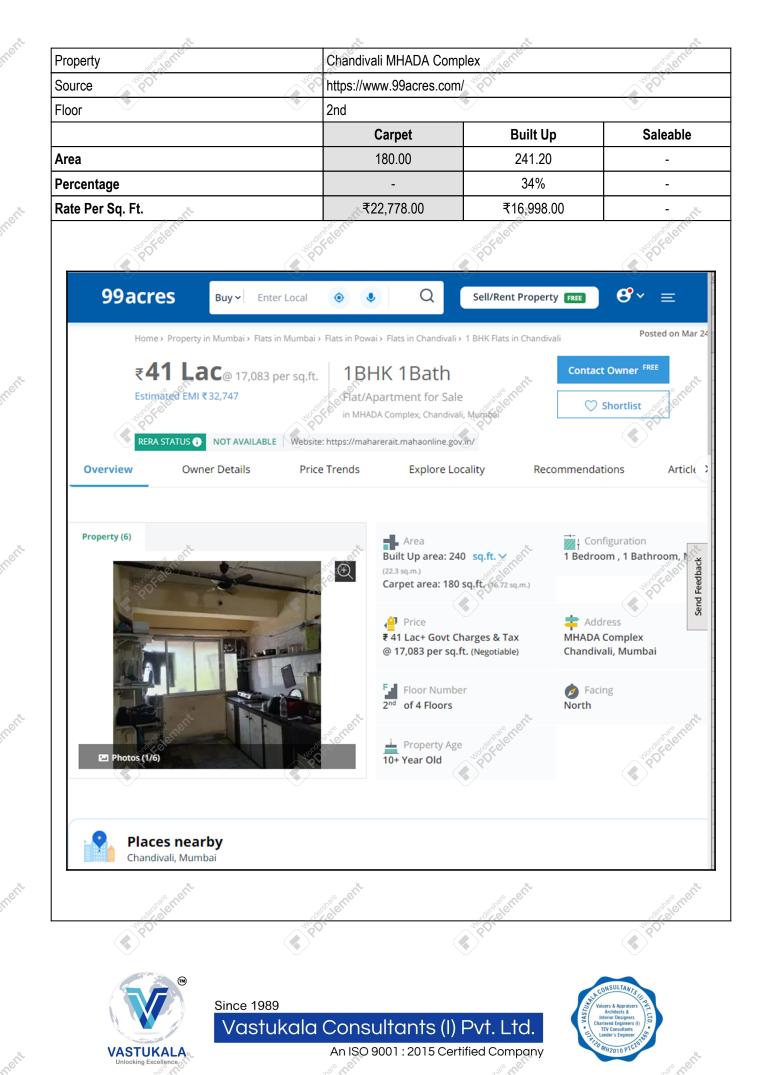

(Area of property x market rate of developed land & Residential premises as on 2024 - 2025 published in The Indian Valuer's Directory and Reference Book for purpose of valuation. – Depreciation)

| ÷ | ₹ 42,00,000.00 - ₹ 2,88,000.00 = ₹ 39,12,000.00 |
|---|-------------------------------------------------|
| : | ₹₹ 39,12,000.00                                 |
| : | ₹35,20,800.00                                   |
|   | ₹31,29,600.00                                   |
| ÷ | ₹6,00,000.00                                    |
| : | ₹32,44,800.00                                   |
|   | ·<br>:<br>:<br>:                                |