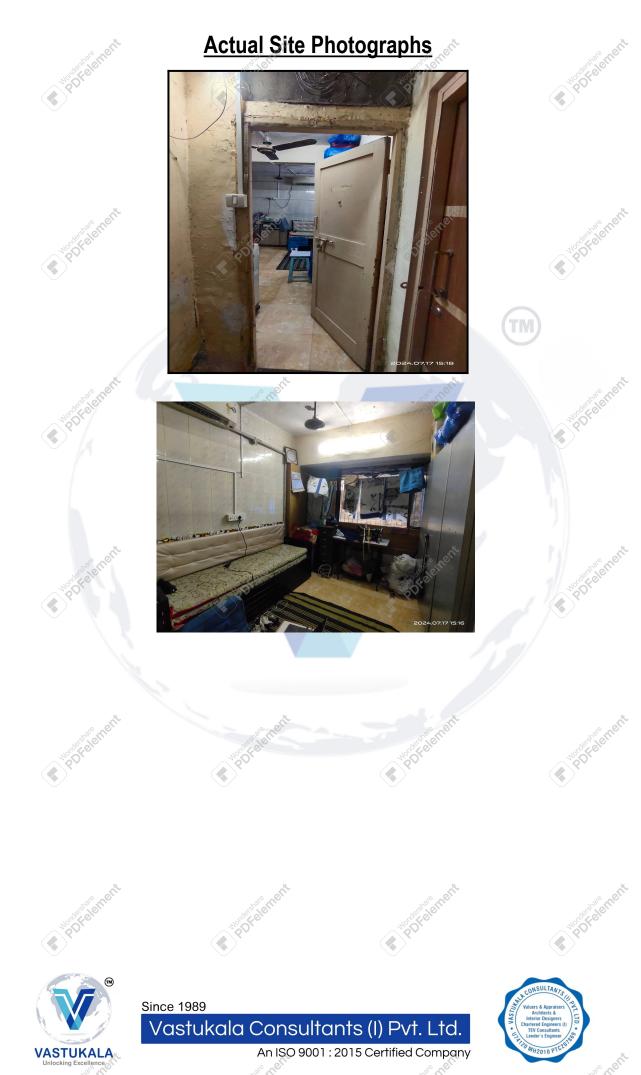

#### **Residential Flat:**

The Residential Flat under reference is situated on the Ground. The Composition of Residential Flat The composition of Residential Flat is Living Room + Kitchen + Passage + Toilet. This Residential Flat is Ceramic Tile Flooring, Teak Wood Door frame with Solid flush door, Aluminium Sliding Windows with window grills, Concealed plumbing with C.P. fittings. Casting Capping Electrical wiring etc.