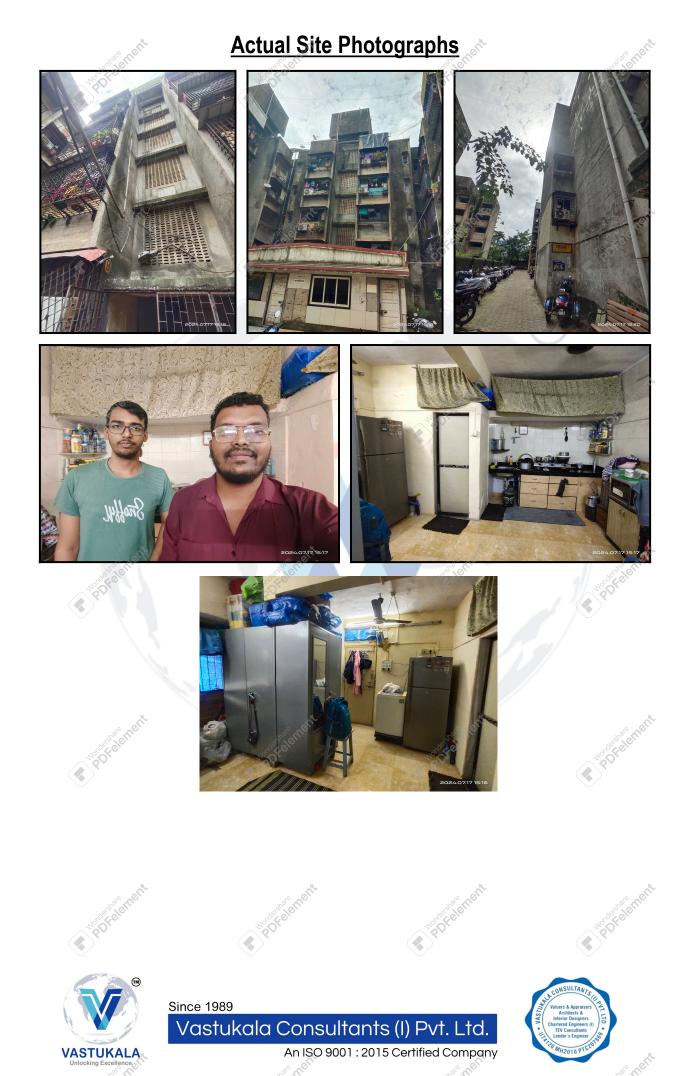

#### Building

The building under reference is having Ground + 4 Upper Floors. It is a R.C.C. Framed Structure with 9" thick external walls and 6" Thk. Brick Masonery walls. The external condition of building is Normal. The building is used for Residential purpose. Ground is having 8 Residential Flat. The building is without lift.

#### **Residential Flat:**

The Residential Flat under reference is situated on the Ground. The Composition of Residential Flat The composition of Residential Flat is Living Room + Kitchen + Passage + Toilet. This Residential Flat is Ceramic Tile Flooring, Teak Wood Door frame with Solid flush door, Aluminium Sliding Windows with window grills, Concealed plumbing with C.P. fittings. Casting Capping Electrical wiring etc.