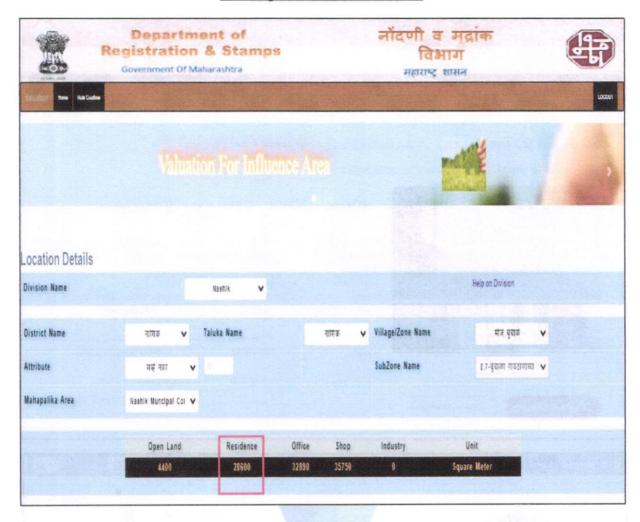

### **VALUATION REPORT (IN RESPECT OF FLAT)**

| 1  | General                                                                    |         | Service of the servic |
|----|----------------------------------------------------------------------------|---------|--------------------------------------------------------------------------------------------------------------------------------------------------------------------------------------------------------------------------------------------------------------------------------------------------------------------------------------------------------------------------------------------------------------------------------------------------------------------------------------------------------------------------------------------------------------------------------------------------------------------------------------------------------------------------------------------------------------------------------------------------------------------------------------------------------------------------------------------------------------------------------------------------------------------------------------------------------------------------------------------------------------------------------------------------------------------------------------------------------------------------------------------------------------------------------------------------------------------------------------------------------------------------------------------------------------------------------------------------------------------------------------------------------------------------------------------------------------------------------------------------------------------------------------------------------------------------------------------------------------------------------------------------------------------------------------------------------------------------------------------------------------------------------------------------------------------------------------------------------------------------------------------------------------------------------------------------------------------------------------------------------------------------------------------------------------------------------------------------------------------------------|
| 1. | Purpose for which the valuation is made                                    | :       | To assess fair market value of the property for Bank Loan Purpose.                                                                                                                                                                                                                                                                                                                                                                                                                                                                                                                                                                                                                                                                                                                                                                                                                                                                                                                                                                                                                                                                                                                                                                                                                                                                                                                                                                                                                                                                                                                                                                                                                                                                                                                                                                                                                                                                                                                                                                                                                                                             |
| 2. | a) Date of inspection                                                      | :       | 11.07.2024                                                                                                                                                                                                                                                                                                                                                                                                                                                                                                                                                                                                                                                                                                                                                                                                                                                                                                                                                                                                                                                                                                                                                                                                                                                                                                                                                                                                                                                                                                                                                                                                                                                                                                                                                                                                                                                                                                                                                                                                                                                                                                                     |
|    | b) Date on which the valuation is m                                        | nade :  | 27.07.2024                                                                                                                                                                                                                                                                                                                                                                                                                                                                                                                                                                                                                                                                                                                                                                                                                                                                                                                                                                                                                                                                                                                                                                                                                                                                                                                                                                                                                                                                                                                                                                                                                                                                                                                                                                                                                                                                                                                                                                                                                                                                                                                     |
| 3. | List of documents produced for perusal                                     | :       |                                                                                                                                                                                                                                                                                                                                                                                                                                                                                                                                                                                                                                                                                                                                                                                                                                                                                                                                                                                                                                                                                                                                                                                                                                                                                                                                                                                                                                                                                                                                                                                                                                                                                                                                                                                                                                                                                                                                                                                                                                                                                                                                |
|    | 24.03.2023 issued by Executive En                                          | ccompar | nying Commencement Certificate No.B2/BP/312/2023 dated fown Planning Nashik Municipal Corporation.  ND/BP/B2/ 312/2023 dated 24.03.2023 issued by Nashik                                                                                                                                                                                                                                                                                                                                                                                                                                                                                                                                                                                                                                                                                                                                                                                                                                                                                                                                                                                                                                                                                                                                                                                                                                                                                                                                                                                                                                                                                                                                                                                                                                                                                                                                                                                                                                                                                                                                                                       |
| 4  | Name of the owner(s) and his / their add                                   | dress : | Shri.Rajesh Pramod Pandit.                                                                                                                                                                                                                                                                                                                                                                                                                                                                                                                                                                                                                                                                                                                                                                                                                                                                                                                                                                                                                                                                                                                                                                                                                                                                                                                                                                                                                                                                                                                                                                                                                                                                                                                                                                                                                                                                                                                                                                                                                                                                                                     |
|    | (es) with Phone no. (details of share of owner in case of joint ownership) |         | Address: Residential Flat No.302, Third Floor, "Snehal Heights", Survey No.65/A,Plot No.5,Opposite Savitribai Fule Aadarsha Bhaji Market, Anand Vatika Road, Ambedkar Nagar, Village – Chunchale, Taluka & District - Nashik,PIN Code – 422 010, State – Maharashtra, Country – India.  Contact Person: Shri.Rajesh Pramod Pandit (Owner) Mobile No. +91 9284339450                                                                                                                                                                                                                                                                                                                                                                                                                                                                                                                                                                                                                                                                                                                                                                                                                                                                                                                                                                                                                                                                                                                                                                                                                                                                                                                                                                                                                                                                                                                                                                                                                                                                                                                                                            |
| 5. | Brief description of the property (Incl<br>Leasehold / freehold etc.)      | uding   | The property is a residential Flat No.302 is located on Third Floor  As per approved plan, The composition of flat is:  Living + 1 Bedroom+ Kitchen + Toilet + Passage + Balcony (i.e. 1BHK).  The property is at 14.5 Km travelling distance from Nashik Road Railway Station, Nashik.                                                                                                                                                                                                                                                                                                                                                                                                                                                                                                                                                                                                                                                                                                                                                                                                                                                                                                                                                                                                                                                                                                                                                                                                                                                                                                                                                                                                                                                                                                                                                                                                                                                                                                                                                                                                                                        |