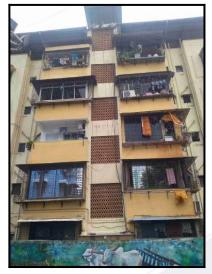

### VALUATION OPINION REPORT

This is to certify that the property bearing Residential Flat No. 205, 2<sup>nd</sup> Floor, Wing - B, **"Surya Darshan Co.-Op. Hsg. Soc. Ltd."**, Louis Wadi, Plot No. 81, T. P. Scheme No. 1, Eastern Express Highway, Village - Panchpakhadi, Taluka - Thane, District - Thane, Thane (West), PIN Code - 400 604, State - Maharashtra, India belongs to **Mrs. Shailaja Raju Badade & Mr. Raju Chandrakant Badade**.

Boundaries of the property

North : Ashok Apartment

South : Sai Tara CHSL

East : Riddhi Siddhi Complex

West : Shilpa Apartment

Considering various parameters recorded, existing economic scenario, and the information that is available with reference to the development of neighbourhood and method selected for valuation, we are of the opinion that, the property premises can be assessed for this particular purpose at ₹ 63,73,500.00 (Rupees Sixty Three Lakhs Seventy Three Thousands Five Hundred Only).