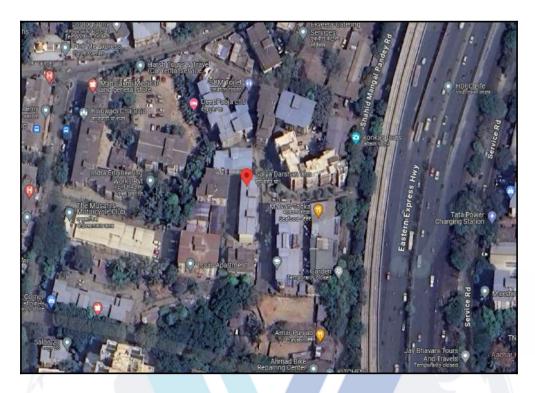

### **Details of the property under consideration:**

Name of Owner: Mrs. Shailaja Raju Badade & Mr. Raju Chandrakant Badade

Residential Flat No. 205, 2<sup>nd</sup> Floor, Wing - B, **"Surya Darshan Co.-Op. Hsg. Soc. Ltd."**, Louis Wadi, Plot No. 81, T. P. Scheme No. 1, Eastern Express Highway, Village - Panchpakhadi, Taluka - Thane, District - Thane, Thane (West), PIN Code - 400 604, State - Maharashtra, India.

Latitude Longitude: 19°11'50.2"N 72°57'41.7"E

Boundaries of the property

North : Ashok Apartment

South : Sai Tara CHSL

East : Riddhi Siddhi Complex

West : Shilpa Apartment

Considering various parameters recorded, existing economic scenario, and the information that is available with reference to the development of neighbourhood and method selected for valuation, we are of the opinion that, the property premises can be assessed for this particular purpose at ₹ 63,73,500.00 (Rupees Sixty Three Lakhs Seventy Three Thousands Five Hundred Only).