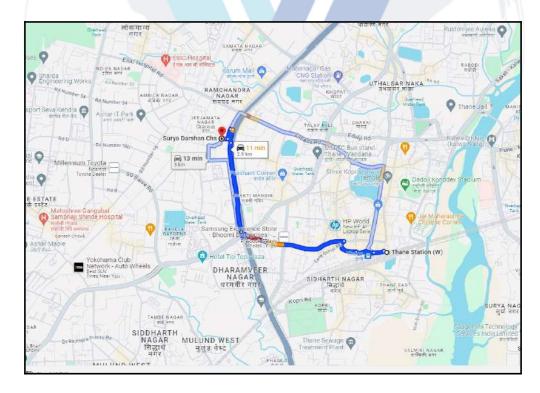

### **Details of the property under consideration:**

Name of Owner: Mrs. Shailaja Raju Badade & Mr. Raju Chandrakant Badade

Residential Flat No. 205, 2<sup>nd</sup> Floor, Wing - B, **"Surya Darshan Co.-Op. Hsg. Soc. Ltd."**, Louis Wadi, Plot No. 81, T. P. Scheme No. 1, Eastern Express Highway, Village - Panchpakhadi, Taluka - Thane, District - Thane, Thane (West), PIN Code - 400 604, State - Maharashtra, India.

Latitude Longitude: 19°11'50.2"N 72°57'41.7"E