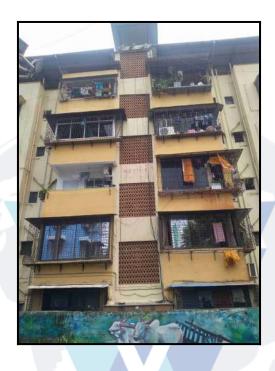

### VALUATION OPINION REPORT

This is to certify that the property bearing Residential Flat No. 205, 2<sup>nd</sup> Floor, Wing - B, **"Surya Darshan Co.-Op. Hsg. Soc. Ltd."**, Louis Wadi, Plot No. 81, T. P. Scheme No. 1, Eastern Express Highway, Village - Panchpakhadi, Taluka - Thane, District - Thane, Thane (West), PIN Code - 400 604, State - Maharashtra, India belongs to **Mrs. Shailaja Raju Badade & Mr. Raju Chandrakant Badade**.

Boundaries of the property

North : Ashok Apartment

South : Sai Tara CHSL

East : Riddhi Siddhi Complex

West : Shilpa Apartment

Considering various parameters recorded, existing economic scenario, and the information that is available with reference to the development of neighbourhood and method selected for valuation, we are of the opinion that, the property premises can be assessed for this particular purpose at ₹ 63,73,500.00 (Rupees Sixty Three Lakhs Seventy Three Thousands Five Hundred Only).