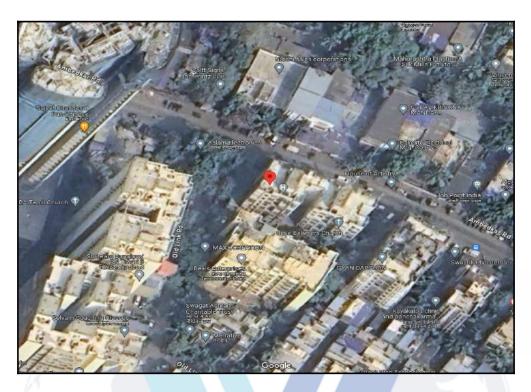

### Latitude Longitude : 19°12'17.3"N 72°49'31.5"E

## Route Map of the property

Note: Red marks shows the exact location of the property

### Longitude Latitude: 19°12'17.3"N 72°49'31.5"E

Note: The Blue line shows the route to site distance from nearest Railway Station (Kandivali - 3.5 km.).