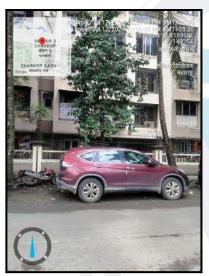

1.    | Declaration from the valuer                                                                                                      |  |  |  |
| 2.    | Model code of conduct for valuer                                                                                                 |  |  |  |
| 3.    | Photograph of owner with the property in the background                                                                          |  |  |  |
| 4.    | Screen shot (in hard copy) of Global Positioning System (GPS)/Various Applications (Apps)/Internet sites (eg. Google earth) etc. |  |  |  |
| 5.    | Any other relevant decuments/extracts                                                                                            |  |  |  |



Since 1989





## Actual Site Photographs















Since 1989



An ISO 9001 : 2015 Certified Company

## Route Map of the property



Note: Red marks shows the exact location of the property



### Longitude Latitude: 19°12'17.3"N 72°49'31.5"E

Note: The Blue line shows the route to site distance from nearest Railway Station (Kandivali - 3.5 km.).



## **Ready Reckoner Rate**

| Annual Statement of Rates Ver. 2.0<br>(वाजारमूल्प दर पत्रक आवृत्ती 2.0)         Valuation Guidelines   User Manual         Vear       2024-2025         Language       Enolish         Year       Selected District       MumbalSubUrban         Select Village       कांदीवस्ती बोरीवली         Select Village       बांदीवस्ती बोरीवली         Year       Select Village       select Village         Select Village       select Village       select Village