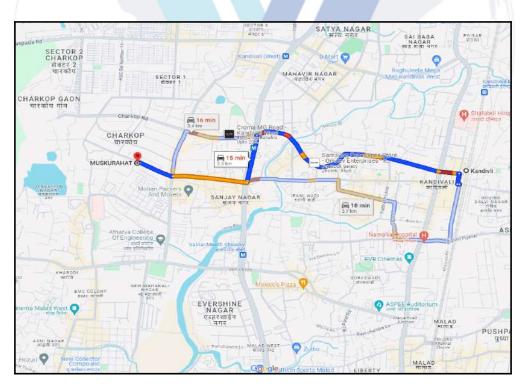

## Route Map of the property

Note: Red marks shows the exact location of the property

### Longitude Latitude: 19°12'17.3"N 72°49'31.5"E

Note: The Blue line shows the route to site distance from nearest Railway Station (Kandivali - 3.5 km.).