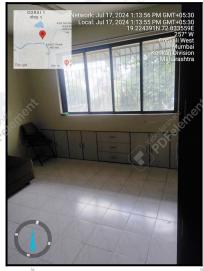

#### **Residential Flat:**

The Residential Flat under reference is situated on the 3<sup>rd</sup>. The Composition of Residential Flat The composition of Residential Flat is 2 Bedroom + Living Room + Kitchen + Passage + Bathroom + WC. This Residential Flat is Ceramic Tile Flooring, Teak wood door frame with flush shutters, Powder coated Aluminum sliding windows, Concealed plumbing with C.P. fittings. Electrical wiring with concealed etc.