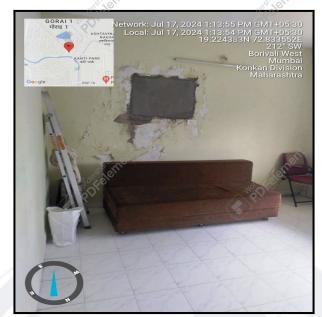

#### **Residential Flat:**

The Residential Flat under reference is situated on the 3<sup>rd</sup>. The Composition of Residential Flat The composition of Residential Flat is 2 Bedroom + Living Room + Kitchen + Passage + Bathroom + WC. This Residential Flat is Ceramic Tile Flooring, Teak wood door frame with flush shutters, Powder coated Aluminum sliding windows, Concealed plumbing with C.P. fittings. Electrical wiring with concealed etc.