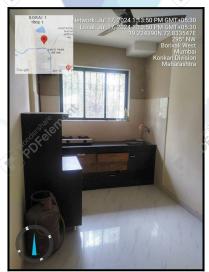

#### **Residential Flat:**

The Residential Flat under reference is situated on the 3<sup>rd</sup>. The Composition of Residential Flat The composition of Residential Flat is 2 Bedroom + Living Room + Kitchen + Passage + Bathroom + WC. This Residential Flat is Ceramic Tile Flooring, Teak wood door frame with flush shutters, Powder coated Aluminum sliding windows, Concealed plumbing with C.P. fittings. Electrical wiring with concealed etc.