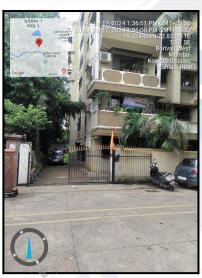

#### **Location**

The said building is located at bearing Plot No - 6 inMunicipality Ward No - R/N, Village - Borivali, Taluka - Borivali, District - Mumbai Suburban, PIN - 400 091. The property falls in Flat Zone. It is at a traveling distance 1.1 Km. from Shimpoli Metro Station.

#### **Building**

The building under reference is having Ground + 6 Upper Floors. It is a R.C.C. Framed Structure with 9" thick external walls and 6" Thk. Brick Masonery walls. The external condition of building is Good. The building is used for Residential purpose. 3rd is having 4 Residential Flat. The building is having 1 lift.