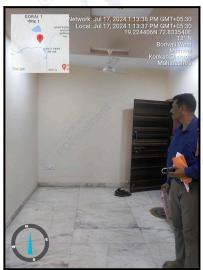

#### **Residential Flat:**

The Residential Flat under reference is situated on the 3<sup>rd</sup>. The Composition of Residential Flat The composition of Residential Flat is 2 Bedroom + Living Room + Kitchen + Passage + Bathroom + WC. This Residential Flat is Ceramic Tile Flooring, Teak wood door frame with flush shutters, Powder coated Aluminum sliding windows, Concealed plumbing with C.P. fittings. Electrical wiring with concealed etc.