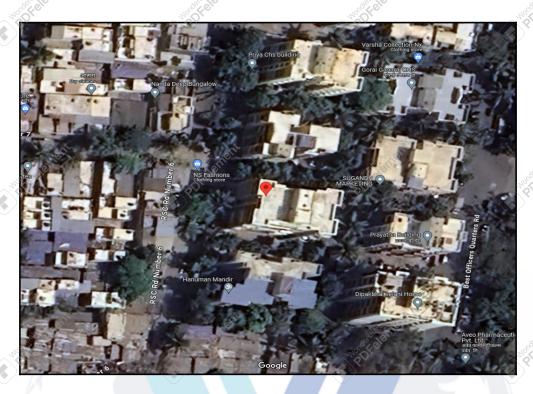

#### **Location**

The said building is located at bearing Plot No - 6 inMunicipality Ward No - R/N, Village - Borivali, Taluka - Borivali, District - Mumbai Suburban, PIN - 400 091. The property falls in Flat Zone. It is at a traveling distance 1.1 Km. from Shimpoli Metro Station.