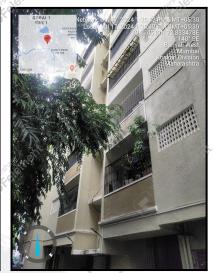

#### **Location**

The said building is located at bearing Plot No - 6 inMunicipality Ward No - R/N, Village - Borivali, Taluka - Borivali, District - Mumbai Suburban, PIN - 400 091. The property falls in Flat Zone. It is at a traveling distance 1.1 Km. from Shimpoli Metro Station.

#### **Building**

The building under reference is having Ground + 6 Upper Floors. It is a R.C.C. Framed Structure with 9" thick external walls and 6" Thk. Brick Masonery walls. The external condition of building is Good. The building is used for Residential purpose. 3rd is having 4 Residential Flat. The building is having 1 lift.