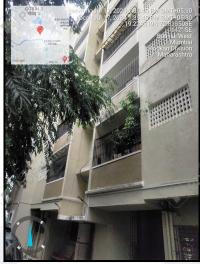

#### **Location**

The said building is located at bearing Plot No - 6 inMunicipality Ward No - R/N, Village - Borivali, Taluka - Borivali, District - Mumbai Suburban, PIN - 400 091. The property falls in Flat Zone. It is at a traveling distance 1.1 Km. from Shimpoli Metro Station.

#### **Building**

The building under reference is having Ground + 6 Upper Floors. It is a R.C.C. Framed Structure with 9" thick external walls and 6" Thk. Brick Masonery walls. The external condition of building is Good. The building is used for Residential purpose. 3rd is having 4 Residential Flat. The building is having 1 lift.