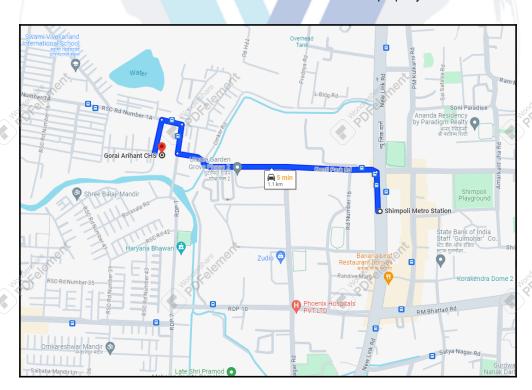

#### **Location**

The said building is located at bearing Plot No - 6 inMunicipality Ward No - R/N, Village - Borivali, Taluka - Borivali, District - Mumbai Suburban, PIN - 400 091. The property falls in Flat Zone. It is at a traveling distance 1.1 Km. from Shimpoli Metro Station.