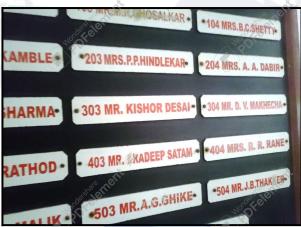

### **Details of the property under consideration:**

Name of Owner: Mr. Kishor Sabaji Desai

Residential Flat No. 303, 3rd Floor, "Gorai Arihant Co-op. Hsg. Soc. Ltd.", Scheme Code No. 103-B, Plot No. 6, Road No. RSC-6-A, Gorai - I, MHADA Layout, Village - Borivali, Municipality Ward No. R/N, Taluka - Borivali, District - Mumbai Suburban, Borivali (West) Mumbai, PIN - 400 091, State -Maharashtra, India.