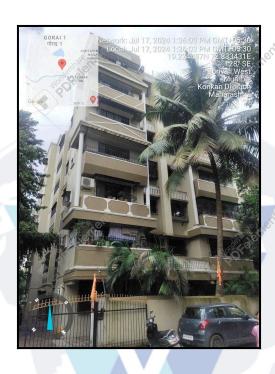

### **Details of the property under consideration:**

Name of Owner: Mr. Kishor Sabaji Desai

Residential Flat No. 303, 3rd Floor, "Gorai Arihant Co-op. Hsg. Soc. Ltd.", Scheme Code No. 103-B, Plot No. 6, Road No. RSC-6-A, Gorai - I, MHADA Layout, Village - Borivali, Municipality Ward No. R/N, Taluka - Borivali, District - Mumbai Suburban, Borivali (West) Mumbai, PIN - 400 091, State -Maharashtra, India.

#### **Location**

The said building is located at bearing Plot No - 6 inMunicipality Ward No - R/N, Village - Borivali, Taluka - Borivali, District - Mumbai Suburban, PIN - 400 091. The property falls in Flat Zone. It is at a traveling distance 1.1 Km. from Shimpoli Metro Station.

#### **Building**

The building under reference is having Ground + 6 Upper Floors. It is a R.C.C. Framed Structure with 9" thick external walls and 6" Thk. Brick Masonery walls. The external condition of building is Good. The building is used for Residential purpose. 3rd is having 4 Residential Flat. The building is having 1 lift.