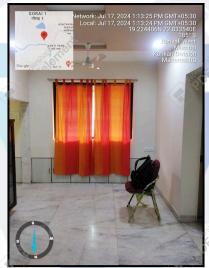

#### **Residential Flat:**

The Residential Flat under reference is situated on the 3<sup>rd</sup>. The Composition of Residential Flat The composition of Residential Flat is 2 Bedroom + Living Room + Kitchen + Passage + Bathroom + WC. This Residential Flat is Ceramic Tile Flooring, Teak wood door frame with flush shutters, Powder coated Aluminum sliding windows, Concealed plumbing with C.P. fittings. Electrical wiring with concealed etc.