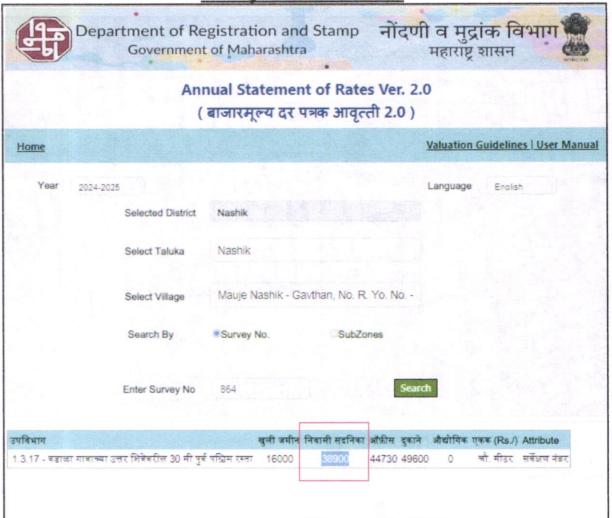

Considering various parameters recorded, existing economic scenario, and the information that is available with reference to the development of neighborhood and method selected for valuation, we are of the opinion that, the property premises can be assessed for this particular purpose at ₹ 38,62,800.00 (Rupees Thirty-Eight Lakh Sixty-Two Thousand Eight Hundred Only).