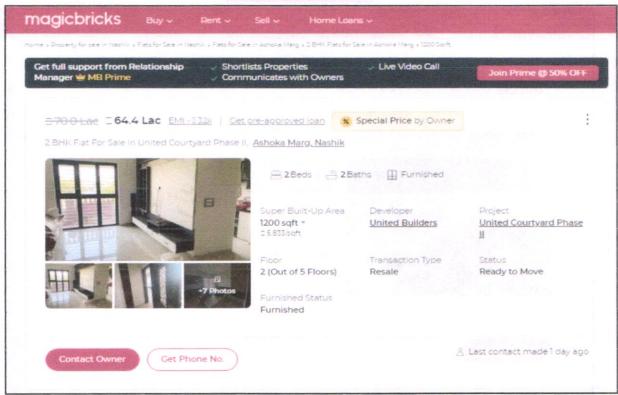

## VALUATION OPINION REPORT

This is to certify that the property bearing Residential Flat No. 05, Second Floor, " Sweet - Home Galaxy ", Old Survey No. 864/ 1/ 1/ 6 & New Survey No. 846 B/ 19, Plot No. 06, Behind Rahnuma Urdu Primary & High School, Rahnuma Nagar, Wadala Road, Village - Nashik, Taluka & District - Nashik, PIN Code - 422 006, State Maharashtra, Country – India. belongs to Name of Owner: Shaikh Ansar Ali Mansoor Ali.

Considering various parameters recorded, existing economic scenario, and the information that is available with reference to the development of neighborhood and method selected for valuation, we are of the opinion that, the property premises can be assessed for this particular purpose at ₹ 38,62,800.00 (Rupees Thirty-Eight Lakh Sixty-Two Thousand Eight Hundred Only).