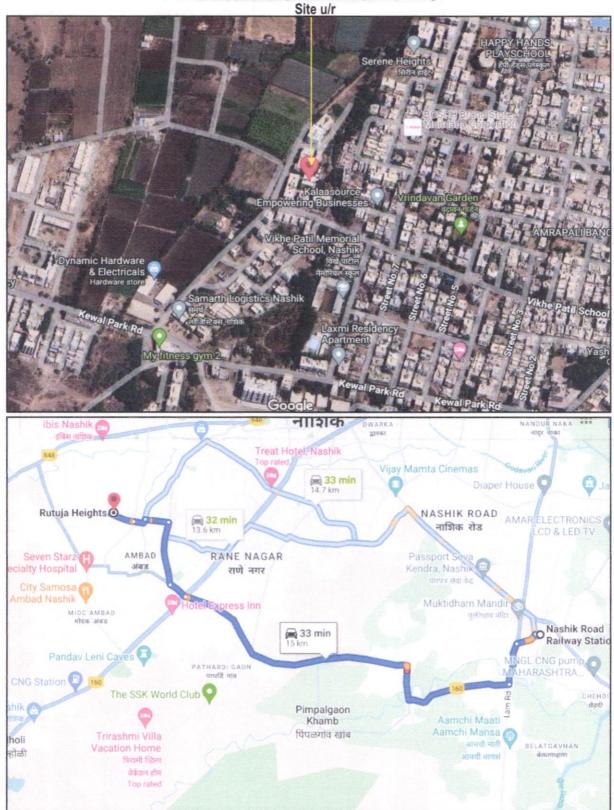

Latitude Longitude: 19°58'29.8"N 73°44'29.1"E

Wilman A. Joseph S. Communication of the Communicat

|       | Je                                                                                                                                                             | y the fi                                                                   |   | The property is at 15.0 railway station Nashik Roa Landmark: Near Vikhe Pa |                                                                                                                                                                                                                                                                                                                                                                                                                                                                                                                                                                                                                                                                                                                                                                                                                                                                                                                                                                                                                                                                                                                                                                                                                                                                                                                                                                                                                                                                                                                                                                                                                                                                                                                                                                                                                                                                                                                                                                                                                                                                                                                                |
|-------|----------------------------------------------------------------------------------------------------------------------------------------------------------------|----------------------------------------------------------------------------|---|----------------------------------------------------------------------------|--------------------------------------------------------------------------------------------------------------------------------------------------------------------------------------------------------------------------------------------------------------------------------------------------------------------------------------------------------------------------------------------------------------------------------------------------------------------------------------------------------------------------------------------------------------------------------------------------------------------------------------------------------------------------------------------------------------------------------------------------------------------------------------------------------------------------------------------------------------------------------------------------------------------------------------------------------------------------------------------------------------------------------------------------------------------------------------------------------------------------------------------------------------------------------------------------------------------------------------------------------------------------------------------------------------------------------------------------------------------------------------------------------------------------------------------------------------------------------------------------------------------------------------------------------------------------------------------------------------------------------------------------------------------------------------------------------------------------------------------------------------------------------------------------------------------------------------------------------------------------------------------------------------------------------------------------------------------------------------------------------------------------------------------------------------------------------------------------------------------------------|
| 5a.   |                                                                                                                                                                | Lease Period & remaining period (if ehold)                                 | : | N.A. as the property is free                                               | ehold.                                                                                                                                                                                                                                                                                                                                                                                                                                                                                                                                                                                                                                                                                                                                                                                                                                                                                                                                                                                                                                                                                                                                                                                                                                                                                                                                                                                                                                                                                                                                                                                                                                                                                                                                                                                                                                                                                                                                                                                                                                                                                                                         |
| 6.    | 6. Location of property :                                                                                                                                      |                                                                            |   |                                                                            |                                                                                                                                                                                                                                                                                                                                                                                                                                                                                                                                                                                                                                                                                                                                                                                                                                                                                                                                                                                                                                                                                                                                                                                                                                                                                                                                                                                                                                                                                                                                                                                                                                                                                                                                                                                                                                                                                                                                                                                                                                                                                                                                |
|       | a)                                                                                                                                                             | Plot No. / Survey No.                                                      | : | Survey No. 24/1 to 5/A, P                                                  | lot No. 8+9                                                                                                                                                                                                                                                                                                                                                                                                                                                                                                                                                                                                                                                                                                                                                                                                                                                                                                                                                                                                                                                                                                                                                                                                                                                                                                                                                                                                                                                                                                                                                                                                                                                                                                                                                                                                                                                                                                                                                                                                                                                                                                                    |
| 21 -  | b)                                                                                                                                                             | Door No.                                                                   | : | Residential Flat No. 403                                                   | uda u                                                                                                                                                                                                                                                                                                                                                                                                                                                                                                                                                                                                                                                                                                                                                                                                                                                                                                                                                                                                                                                                                                                                                                                                                                                                                                                                                                                                                                                                                                                                                                                                                                                                                                                                                                                                                                                                                                                                                                                                                                                                                                                          |
| aje B | c)                                                                                                                                                             | T.S. No. / Village                                                         | : | Village – Kamtwade                                                         | Tap VI                                                                                                                                                                                                                                                                                                                                                                                                                                                                                                                                                                                                                                                                                                                                                                                                                                                                                                                                                                                                                                                                                                                                                                                                                                                                                                                                                                                                                                                                                                                                                                                                                                                                                                                                                                                                                                                                                                                                                                                                                                                                                                                         |
|       | d)                                                                                                                                                             | Ward / Taluka                                                              | : | Taluka – Nashik                                                            | Total and the second                                                                                                                                                                                                                                                                                                                                                                                                                                                                                                                                                                                                                                                                                                                                                                                                                                                                                                                                                                                                                                                                                                                                                                                                                                                                                                                                                                                                                                                                                                                                                                                                                                                                                                                                                                                                                                                                                                                                                                                                                                                                                                           |
|       | (e)                                                                                                                                                            | Mandal / District                                                          | : | District - Nashik                                                          |                                                                                                                                                                                                                                                                                                                                                                                                                                                                                                                                                                                                                                                                                                                                                                                                                                                                                                                                                                                                                                                                                                                                                                                                                                                                                                                                                                                                                                                                                                                                                                                                                                                                                                                                                                                                                                                                                                                                                                                                                                                                                                                                |
|       | f)                                                                                                                                                             | Date of issue and validity of layout of approved map / plan                | : | Occupancy Certificate                                                      | ilding Plan Accompanying<br>No. B2/ BP/ 596/ 2022<br>by Executive Engineer Town<br>Il Corporation, Nashik.                                                                                                                                                                                                                                                                                                                                                                                                                                                                                                                                                                                                                                                                                                                                                                                                                                                                                                                                                                                                                                                                                                                                                                                                                                                                                                                                                                                                                                                                                                                                                                                                                                                                                                                                                                                                                                                                                                                                                                                                                     |
|       | g)                                                                                                                                                             | Approved map / plan issuing authority                                      | : | Nashik Municipal Corpora                                                   | tion, Nashik                                                                                                                                                                                                                                                                                                                                                                                                                                                                                                                                                                                                                                                                                                                                                                                                                                                                                                                                                                                                                                                                                                                                                                                                                                                                                                                                                                                                                                                                                                                                                                                                                                                                                                                                                                                                                                                                                                                                                                                                                                                                                                                   |
|       | h)                                                                                                                                                             | Whether genuineness or authenticity of approved map/ plan is verified      | : | Yes                                                                        |                                                                                                                                                                                                                                                                                                                                                                                                                                                                                                                                                                                                                                                                                                                                                                                                                                                                                                                                                                                                                                                                                                                                                                                                                                                                                                                                                                                                                                                                                                                                                                                                                                                                                                                                                                                                                                                                                                                                                                                                                                                                                                                                |
|       | i)                                                                                                                                                             | Any other comments by our empanelled valuers on authentic of approved plan |   | No                                                                         |                                                                                                                                                                                                                                                                                                                                                                                                                                                                                                                                                                                                                                                                                                                                                                                                                                                                                                                                                                                                                                                                                                                                                                                                                                                                                                                                                                                                                                                                                                                                                                                                                                                                                                                                                                                                                                                                                                                                                                                                                                                                                                                                |
| 7.    | Post                                                                                                                                                           | al address of the property                                                 |   | No. 8+9, Near Vikhe Patil<br>Nagar, off Ambad - P                          | Survey No. 24/1 to 5/A, Plot<br>Memorial School, Vrindawan<br>Kamtwade Road, Village -<br>rict - Nashik, PIN Code – 422                                                                                                                                                                                                                                                                                                                                                                                                                                                                                                                                                                                                                                                                                                                                                                                                                                                                                                                                                                                                                                                                                                                                                                                                                                                                                                                                                                                                                                                                                                                                                                                                                                                                                                                                                                                                                                                                                                                                                                                                        |
| 8.    | City                                                                                                                                                           | / Town                                                                     | : | Nashik                                                                     |                                                                                                                                                                                                                                                                                                                                                                                                                                                                                                                                                                                                                                                                                                                                                                                                                                                                                                                                                                                                                                                                                                                                                                                                                                                                                                                                                                                                                                                                                                                                                                                                                                                                                                                                                                                                                                                                                                                                                                                                                                                                                                                                |
|       | Resi                                                                                                                                                           | dential area                                                               | : | Yes                                                                        |                                                                                                                                                                                                                                                                                                                                                                                                                                                                                                                                                                                                                                                                                                                                                                                                                                                                                                                                                                                                                                                                                                                                                                                                                                                                                                                                                                                                                                                                                                                                                                                                                                                                                                                                                                                                                                                                                                                                                                                                                                                                                                                                |
|       | Com                                                                                                                                                            | mercial area                                                               | : | No                                                                         |                                                                                                                                                                                                                                                                                                                                                                                                                                                                                                                                                                                                                                                                                                                                                                                                                                                                                                                                                                                                                                                                                                                                                                                                                                                                                                                                                                                                                                                                                                                                                                                                                                                                                                                                                                                                                                                                                                                                                                                                                                                                                                                                |
|       | Indu                                                                                                                                                           | strial area                                                                | : | No                                                                         |                                                                                                                                                                                                                                                                                                                                                                                                                                                                                                                                                                                                                                                                                                                                                                                                                                                                                                                                                                                                                                                                                                                                                                                                                                                                                                                                                                                                                                                                                                                                                                                                                                                                                                                                                                                                                                                                                                                                                                                                                                                                                                                                |
| 9.    | Clas                                                                                                                                                           | sification of the area                                                     | : |                                                                            | A STATE OF THE STA |
|       | i) Hig                                                                                                                                                         | gh / Middle / Poor                                                         | : | Middle Class                                                               |                                                                                                                                                                                                                                                                                                                                                                                                                                                                                                                                                                                                                                                                                                                                                                                                                                                                                                                                                                                                                                                                                                                                                                                                                                                                                                                                                                                                                                                                                                                                                                                                                                                                                                                                                                                                                                                                                                                                                                                                                                                                                                                                |
|       | ii) Ur                                                                                                                                                         | ban / Semi Urban / Rural                                                   | : | Urban                                                                      |                                                                                                                                                                                                                                                                                                                                                                                                                                                                                                                                                                                                                                                                                                                                                                                                                                                                                                                                                                                                                                                                                                                                                                                                                                                                                                                                                                                                                                                                                                                                                                                                                                                                                                                                                                                                                                                                                                                                                                                                                                                                                                                                |
| 10.   |                                                                                                                                                                | ing under Corporation limit / Village<br>Chhayat / Municipality            | : | Village – Kamtwade<br>Nashik Municipal Corpora                             | tion, Nashik                                                                                                                                                                                                                                                                                                                                                                                                                                                                                                                                                                                                                                                                                                                                                                                                                                                                                                                                                                                                                                                                                                                                                                                                                                                                                                                                                                                                                                                                                                                                                                                                                                                                                                                                                                                                                                                                                                                                                                                                                                                                                                                   |
| 11.   | Whether covered under any State / Central : No Govt. enactments (e.g., Urban Land Ceiling Act) or notified under agency area/ scheduled area / cantonment area |                                                                            |   |                                                                            |                                                                                                                                                                                                                                                                                                                                                                                                                                                                                                                                                                                                                                                                                                                                                                                                                                                                                                                                                                                                                                                                                                                                                                                                                                                                                                                                                                                                                                                                                                                                                                                                                                                                                                                                                                                                                                                                                                                                                                                                                                                                                                                                |
| 13.   | Dime                                                                                                                                                           | ensions / Boundaries of the Property /                                     |   | As per Actual Site                                                         | As per the Deed                                                                                                                                                                                                                                                                                                                                                                                                                                                                                                                                                                                                                                                                                                                                                                                                                                                                                                                                                                                                                                                                                                                                                                                                                                                                                                                                                                                                                                                                                                                                                                                                                                                                                                                                                                                                                                                                                                                                                                                                                                                                                                                |
|       | North                                                                                                                                                          | 1                                                                          | : | 9.00 M. Wide Colony                                                        | 9.00 M. Wide Colony                                                                                                                                                                                                                                                                                                                                                                                                                                                                                                                                                                                                                                                                                                                                                                                                                                                                                                                                                                                                                                                                                                                                                                                                                                                                                                                                                                                                                                                                                                                                                                                                                                                                                                                                                                                                                                                                                                                                                                                                                                                                                                            |
|       |                                                                                                                                                                | Montestrato necesario de la 12 a<br>voca espoi atra e para se se se so se  |   | Road                                                                       | Road                                                                                                                                                                                                                                                                                                                                                                                                                                                                                                                                                                                                                                                                                                                                                                                                                                                                                                                                                                                                                                                                                                                                                                                                                                                                                                                                                                                                                                                                                                                                                                                                                                                                                                                                                                                                                                                                                                                                                                                                                                                                                                                           |
|       |                                                                                                                                                                |                                                                            |   |                                                                            |                                                                                                                                                                                                                                                                                                                                                                                                                                                                                                                                                                                                                                                                                                                                                                                                                                                                                                                                                                                                                                                                                                                                                                                                                                                                                                                                                                                                                                                                                                                                                                                                                                                                                                                                                                                                                                                                                                                                                                                                                                                                                                                                |