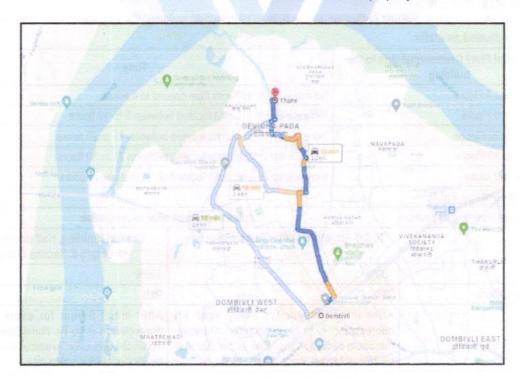

| 5  | Brief description of the prop<br>Leasehold / freehold etc.) | perty (Including        | :   | pr<br>A                                                                                                      | omposition of Residential Fla<br>Kitchen + Passage + 2 To<br>operty is at 2.2Km distance fr | Flat located on 9 <sup>th</sup> Floor. The t is 1 Bedroom + Living Room ilet + Balcony. (1 BHK) The rom Dombivli Railway Station.  on building was under |  |  |  |
|----|-------------------------------------------------------------|-------------------------|-----|--------------------------------------------------------------------------------------------------------------|---------------------------------------------------------------------------------------------|----------------------------------------------------------------------------------------------------------------------------------------------------------|--|--|--|
|    | Stage of Construction                                       |                         |     |                                                                                                              |                                                                                             |                                                                                                                                                          |  |  |  |
|    | If under construnction, extent of completion                |                         |     |                                                                                                              |                                                                                             |                                                                                                                                                          |  |  |  |
|    | RCC Footing/Foundation   Complete                           |                         |     |                                                                                                              | RCC Plinth                                                                                  | Complete                                                                                                                                                 |  |  |  |
|    | Full Building Rcc                                           | Completed upto 20th     | flo | or                                                                                                           | Internal Brick Work                                                                         | Completed upto 18th floor                                                                                                                                |  |  |  |
|    | External Brick Work                                         | Completed upto 18th     | flo | or                                                                                                           | Internal Plastering                                                                         | Completed upto 10th floor                                                                                                                                |  |  |  |
|    | External Plastering                                         | Completed upto 16th     | flo | or                                                                                                           | Electrification, Plumbing,<br>Sanitary Installation                                         | Completed upto 10th floor                                                                                                                                |  |  |  |
|    | Total                                                       | 55% work completed      |     |                                                                                                              |                                                                                             |                                                                                                                                                          |  |  |  |
| 6  | Location of property                                        |                         |     | T                                                                                                            |                                                                                             |                                                                                                                                                          |  |  |  |
| a) | Plot No. / Survey No.                                       | and Education of the    |     |                                                                                                              | New Survey No - 49, Hissa No. 5/1, 6, 7, 8, 13 Old Survey No - 131                          |                                                                                                                                                          |  |  |  |
| b) | Door No.                                                    |                         | :   | Residential Flat No. B-902                                                                                   |                                                                                             |                                                                                                                                                          |  |  |  |
| c) | C.T.S. No. / Village                                        |                         | :   | Village - Gaondevi                                                                                           |                                                                                             |                                                                                                                                                          |  |  |  |
| d) | Ward / Taluka                                               |                         | 1   | Taluka - Kalyan                                                                                              |                                                                                             |                                                                                                                                                          |  |  |  |
| e) | Mandal / District                                           |                         | :   | District - Thane                                                                                             |                                                                                             |                                                                                                                                                          |  |  |  |
| f) | Date of issue and validity of map / plan                    | of layout of approved   | :   | Copy of Approved Building Plan No. KDMC / TPD / BP / DOM / 2018 - 2019 / 04 / 396 Dated 17.12.2021 issued by |                                                                                             |                                                                                                                                                          |  |  |  |
| g) | Approved map / plan issuir                                  | ng authority            | 165 | Ka                                                                                                           | alyan Dombivli Municipal Corp                                                               | poration                                                                                                                                                 |  |  |  |
| h) | Whether genuineness or a map/ plan is verified              | uthenticity of approved | :   | В                                                                                                            | uilding is under construction                                                               |                                                                                                                                                          |  |  |  |
| i) | Any other comments by ou on authentic of approved p         |                         | in  | No                                                                                                           | No                                                                                          |                                                                                                                                                          |  |  |  |
| 7  | Postal address of the prope                                 | erty                    | :   | "E<br>Sh<br>Th                                                                                               | Balaji Siddhivinayak Comp<br>hani Mandir, Village - Gaond                                   | Floor, Building No 1, Wing - B,<br>lex", Gopinath Chowk, Near<br>evi , Taluka - Kalyan, District -<br>N Code - 421 202, State -                          |  |  |  |
| 8  | City / Town                                                 |                         |     | Ci                                                                                                           | ity - Dombivli(West)                                                                        |                                                                                                                                                          |  |  |  |
|    | Residential area                                            |                         | :   | Ye                                                                                                           | Yes                                                                                         |                                                                                                                                                          |  |  |  |
|    | Commercial area                                             |                         |     | No                                                                                                           |                                                                                             |                                                                                                                                                          |  |  |  |