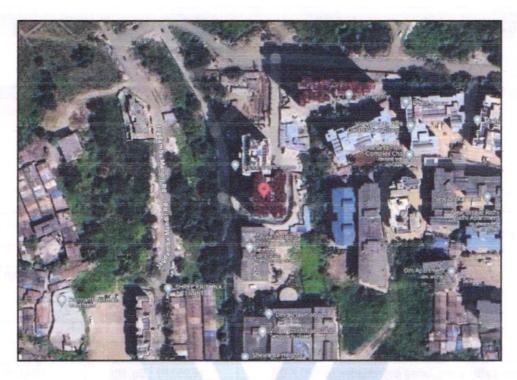

### Details of the property under consideration:

Name of Owner: Mr. Rahul Krishna Shelar, Mr. Krishna Govind Shelar & Mr. Vishal Rajaram Shelar

Residential Flat No. B-902, 9th Floor, Building No 1, Wing - B, "Balaji Siddhivinayak Complex", Gopinath Chowk, Near Shani Mandir, Village - Gaondevi , Taluka - Kalyan, District - Thane, Dombivli(West), PIN Code - 421 202, State - Maharashtra, India.

Latitude Longitude: 19°14'1.9"N 73°4'58.8"E