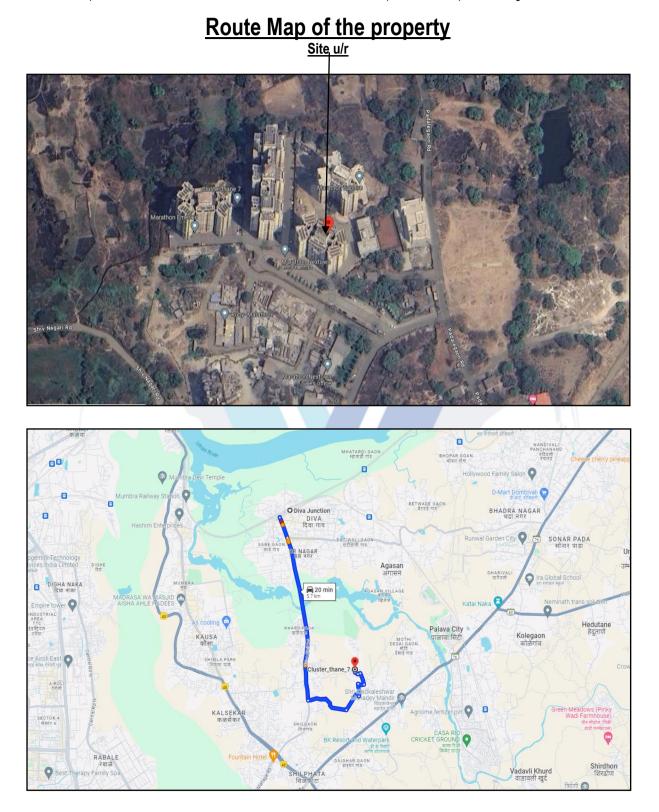

# Actual site photographs

Page 9 of 25

Latitude Longitude - 19°09'42.7"N 73°03'20.0"E

Note: The Blue line shows the route to site from nearest railway station (Diva Junction - 5.7 km.)

Valuation Report: SBI / RASMECCC Panvel / Mr. Sachin Rohidas Shinde (9903/2307256) Page 10 of 25