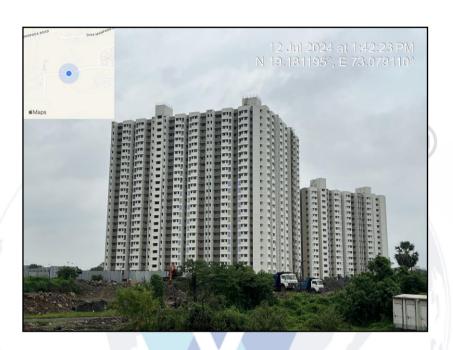

## **VALUATION OPINION REPORT**

This is to certify that the under-construction property bearing Residential Flat No. 0218, 2<sup>nd</sup> Floor, Building No 2, "Primrose MHADA 2", EWS-2, Village - Gharivali, Dombivali (East), Taluka - Kalyan, District - Thane, PIN - 421 204, State - Maharashtra, Country - India belongs to Shrikant Masku Dhone & Rekha Shrikant Dhone.

## Boundaries of the property

North : Open Plot

South : Usarghar Betwade Road

East : EWS - 1 West : Open Plot

Considering various parameters recorded, existing economic scenario, and the information that is available with reference to the development of neighbourhood and method selected for valuation, we are of the opinion that, the property premises can be assessed for this particular purpose at ₹ 35,40,000.00 (Rupees Thirty-Five Lakh Forty Thousand only). As per site inspection 96% of construction work is completed.