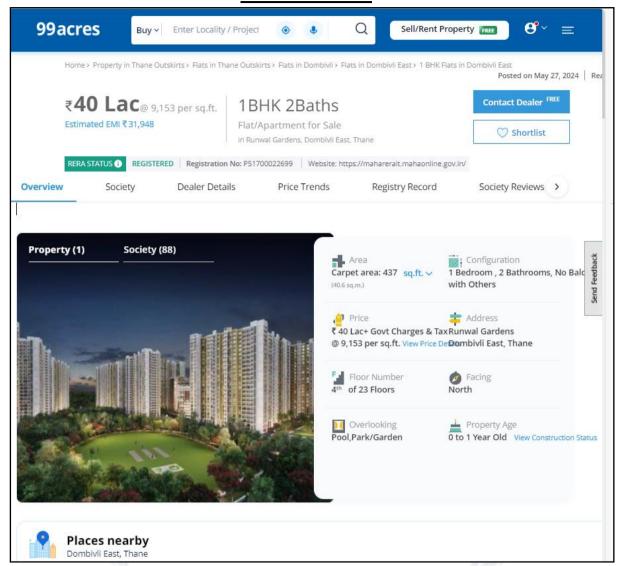

up to 5 Years            | 95%                                                                                                                                                        | 95%                                                                                                                                                          |  |  |  |
| Above 5 Years                      | After initial 5 year for every year 1% depreciation is to be considered. However maximum deduction available as per this shall be 70% of Market Value rate | After initial 5 year for every year 1.5% depreciation is to be considered. However maximum deduction available as per this shall be 85% of Market Value rate |  |  |  |



Valuers & Appraisers
Architect & Experience Charles Ch

# **Price Indicators**



| Property            | Flat       |            |          |  |  |  |
|---------------------|------------|------------|----------|--|--|--|
| Source              | 99acres    |            |          |  |  |  |
| Floor               | -          |            |          |  |  |  |
|                     | Carpet     | Built Up   | Saleable |  |  |  |
| Area                | 437.00     | 481.00     | -        |  |  |  |
| Percentage          | -          | 10%        | -        |  |  |  |
| Rate Per Sq.<br>Ft. | ₹ 9,153.00 | ₹ 8,321.00 | -        |  |  |  |





# **Price Indicators**



| Property            | Flat               |            |          |  |  |  |
|---------------------|--------------------|------------|----------|--|--|--|
| Source              | <u>Housing.com</u> |