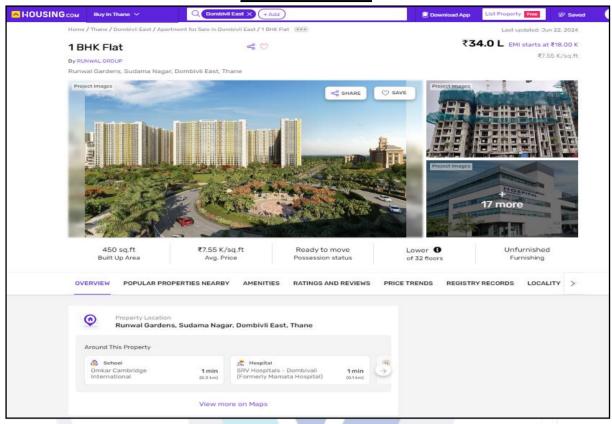

epreciation is to be considered. However maximum deduction available as per this shall be 85% of Market Value rate |  |  |  |



Valuers & Appraisers
Architect & Experience Charles Ch

# **Price Indicators**



| Property            | Flat       |            |          |  |  |  |
|---------------------|------------|------------|----------|--|--|--|
| Source              | 99acres    |            |          |  |  |  |
| Floor               | -          |            |          |  |  |  |
|                     | Carpet     | Built Up   | Saleable |  |  |  |
| Area                | 437.00     | 481.00     | -        |  |  |  |
| Percentage          | -          | 10%        | -        |  |  |  |
| Rate Per Sq.<br>Ft. | ₹ 9,153.00 | ₹ 8,321.00 | -        |  |  |  |





# **Price Indicators**



| Property            | Flat               |            |          |  |  |  |
|---------------------|--------------------|------------|----------|--|--|--|
| Source              | <u>Housing.com</u> |            |          |  |  |  |
| Floor               | - 3//              |            |          |  |  |  |
|                     | Carpet             | Built Up   | Saleable |  |  |  |
| Area                | 355.00             | 391.00     |          |  |  |  |
| Percentage          | -                  | 20%        | 71// -   |  |  |  |
| Rate Per Sq.<br>Ft. | ₹ 9,577.00         | ₹ 8,707.00 | -        |  |  |  |



# **Sales Instance**

|                                                                                                                                                | गा