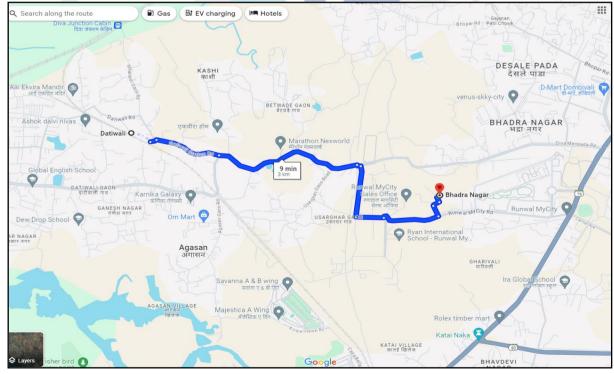

Latitude Longitude - 19°10'59.0"N 73°4'48.5"E

# **Valuation Report of Immovable Property**

| 1. | Customer Details     |         |       |                            |                                                    |                                                            |  |
|----|----------------------|---------|-------|----------------------------|----------------------------------------------------|------------------------------------------------------------|--|
|    | Name(s) of the       |         | Shri  | kant Masku Dhone & Re      | kha Shrikant Dh                                    | one                                                        |  |
|    | owner(s).            |         |       |                            |                                                    |                                                            |  |
|    | Application No.      |         |       |                            |                                                    | 1                                                          |  |
| 2  | Property Detail      | S       |       |                            |                                                    |                                                            |  |
|    | Address              |         |       | Residential Flat No. 021   | 8, 2 <sup>nd</sup> Floor, Buil                     | ding No 2, "Primrose MHADA 2", EWS-                        |  |
|    |                      |         |       | 2, Village - Gharivali, Do | mbivali (East), Ta                                 | aluka - Kalyan, District - Thane, PIN - 421                |  |
|    |                      |         |       | 204, State - Maharashtra   | a, Country - India                                 | . 1/                                                       |  |
|    | Nearby Landma        | ark / G | oogle | Landmark: Near Ryan I      | nternational Scho                                  | pol                                                        |  |
|    | Map Independe        | nt acce | ss to | Latitude Longitude - 19    | 9°10'59.0"N 73°4                                   | '48.5"E                                                    |  |
|    | the property         |         |       | V                          |                                                    |                                                            |  |
| 3  | Document Deta        | ails    | Nam   | e of Approving Authority   |                                                    |                                                            |  |
|    | Layout Plan          | No      |       | -                          | Approval No.                                       | -                                                          |  |
|    | <b>Building Plan</b> | Yes     | Mum   | bai Metropolitan Region    | Approval No.                                       | SROT / Growth Centre / 2401 / BP /                         |  |
|    |                      |         | D     | evelopment Authority       |                                                    | ITP - Usarghar - Gharivali -Sagaon -                       |  |
|    |                      |         |       | (MMRDA)                    |                                                    | 01 / Site - A / Vol - XXX / 675 / 2021<br>Dated 22.07.2021 |  |
|    | Construction         | Yes     | Mum   | bai Metropolitan Region    | Approval No.                                       | SROT / Growth Centre / 2401 / BP /                         |  |
|    | Permission           |         | D     | evelopment Authority       |                                                    | ITP - Usarghar - Gharivali - Sagaon -                      |  |
|    |                      |         |       | (MMRDA)                    |                                                    | 01 / Site - A / Vol - XXX / 675 / 2021                     |  |
|    |                      |         |       |                            |                                                    | Dated 22.07.2021                                           |  |
|    | Legal                | Yes     | 1. (  | Copy of Agreement for      | Sale No.10158 / 2024 Dated 04.07.2024 between M/s. |                                                            |  |
|    | Documents            |         | F     | Runwal Residency Pvt. L    | td. (The Promote                                   | er) And Shrikant Masku Dhone & Rekha                       |  |
|    |                      |         | 9     | Shrikant Dhone (The Allott | tee).                                              |                                                            |  |
|    |                      |         | 2. (  | Copy of RERA Certification | ate No. P51700                                     | 0053843 Dated 01.12.2023 issued by                         |  |
|    |                      |         | 1     | Maharashtra Real Estate F  | Regulatory Author                                  | rity.                                                      |  |