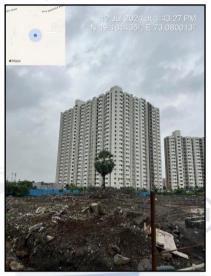

## Boundaries of the property

North : Open Plot

South : Usarghar Betwade Road

East : EWS - 1 West : Open Plot

Considering various parameters recorded, existing economic scenario, and the information that is available with reference to the development of neighbourhood and method selected for valuation, we are of the opinion that, the property premises can be assessed for this particular purpose at ₹ 35,40,000.00 (Rupees Thirty-Five Lakh Forty Thousand only). As per site inspection 96% of construction work is completed.