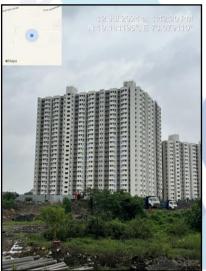

## Boundaries of the property

North : Open Plot

South : Usarghar Betwade Road

East : EWS - 1 West : Open Plot

Considering various parameters recorded, existing economic scenario, and the information that is available with reference to the development of neighbourhood and method selected for valuation, we are of the opinion that, the property premises can be assessed for this particular purpose at ₹ 35,40,000.00 (Rupees Thirty-Five Lakh Forty Thousand only). As per site inspection 96% of construction work is completed.