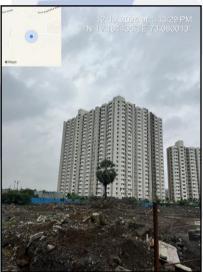

## Boundaries of the property

North : Open Plot

South : Usarghar Betwade Road

East : EWS - 1 West : Open Plot

Considering various parameters recorded, existing economic scenario, and the information that is available with reference to the development of neighbourhood and method selected for valuation, we are of the opinion that, the property premises can be assessed for this particular purpose at ₹ 35,40,000.00 (Rupees Thirty-Five Lakh Forty Thousand only). As per site inspection 96% of construction work is completed.