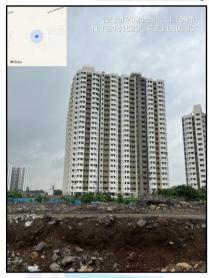

## **VALUATION OPINION REPORT**

This is to certify that the under-construction property bearing Residential Flat No. 0218, 2<sup>nd</sup> Floor, Building No 2, "Primrose MHADA 2", EWS-2, Village - Gharivali, Dombivali (East), Taluka - Kalyan, District - Thane, PIN - 421 204, State - Maharashtra, Country - India belongs to Shrikant Masku Dhone & Rekha Shrikant Dhone.

## Boundaries of the property

North : Open Plot

South : Usarghar Betwade Road

East : EWS - 1 West : Open Plot

Considering various parameters recorded, existing economic scenario, and the information that is available with reference to the development of neighbourhood and method selected for valuation, we are of the opinion that, the property premises can be assessed for this particular purpose at ₹ 35,40,000.00 (Rupees Thirty-Five Lakh Forty Thousand only). As per site inspection 96% of construction work is completed.