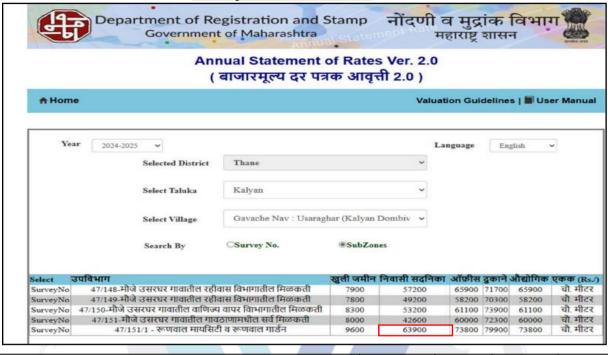

Designation of the Inspecting Official/s) |

|   | Enclosures                                                 |          |
|---|------------------------------------------------------------|----------|
|   | Declaration-cum-undertaking from the valuer (Annexure- IV) | Attached |
| ľ | Model code of conduct for valuer - (Annexure - V)          | Attached |



Countersigned

(BRANCH MANAGER)



# **Actual site photographs**

















# **Route Map of the property**

Site u/r

Restaurants

P Hotels

Transit

P Parking

P Parking

Stree barrious

Street barr



Latitude Longitude - 19°10'13.2"N 72°56'18.1"E

**Note:** The Blue line shows the route to site from nearest railway station (Datiwali – 3.00 Km.)



Since 1989



An ISO 9001: 2015 Certified Company



# **Ready Reckoner Rate**



| Stamp Duty Ready Reckoner Market Value Rate for Residential Flat | 63,900.00 |         |          |         |
|------------------------------------------------------------------|-----------|---------|----------|---------|
| No increase by Flat Located on 2 <sup>nd</sup> Floor             | -         |         | 1, 1     |         |
| Stamp Duty Ready Reckoner Market Value Rate (After Increase) (A) | 63,900.00 | Sq. Mt. | 5,937.00 | Sq. Ft. |

## Multi-Storied building with Lift

For residential premises / commercial unit / Unit on above floor in multistoried building, the rate mentioned in the ready reckoner will be increased as under:

|    | Location of Flat / Commercial Unit in | Rate                                                     |
|----|---------------------------------------