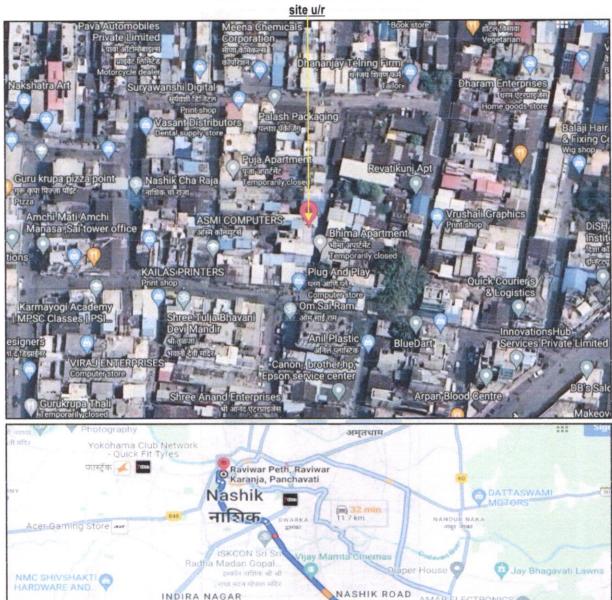

# Valuation Report of the Immovable Property

Details of the property under consideration:

Name of Owner: Shri. Ghanshyam Keshav Avhad & Shri, Manoj Bhavrao Sonwane.

Residential Open Land Bearing CTS No. 573/ B, Near NMC Water Tank & Om Sai Ram Mandir, Raviwar Karanja, Ghankar Lane, Ashok Stambh, Village - Nashik, Taluka & District - Nashik, PIN - 422 001, State - Maharashtra, Country - India.

## VALUATION OPINION REPORT

This is to certify that Residential Open Land Bearing CTS No. 573/ B, Near NMC Water Tank & Om Sai Ram Mandir, Raviwar Karanja, Ghankar Lane, Ashok Stambh, Village – Nashik, Taluka & District - Nashik, PIN - 422 001, State - Maharashtra, Country - India. belongs to Shri. Ghanshyam Keshav Avhad & Shri. Manoj Bhavrao Sonwane.