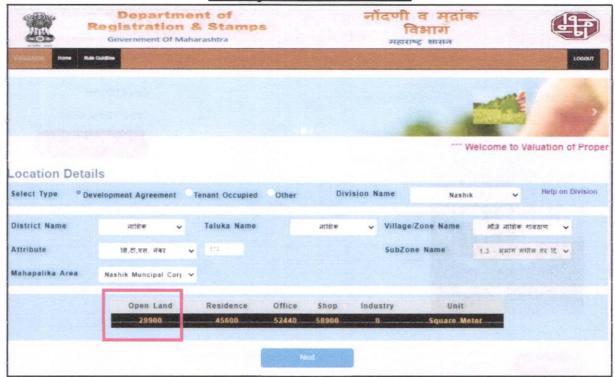

Considering various parameters recorded, existing economic scenario, and the information that is available with reference to the development of neighborhood and method selected for valuation, we are of the opinion that, the property premises can be assessed and valued for SARFAESI Securitisation and Reconstruction of Financial Assets and Enforcement of Security Interest Act, 2002 purpose at ₹ 17,13,980.00 (Rupees Seventeen Lakh Thirteen Thousand Nine Hundred Eighty Only).