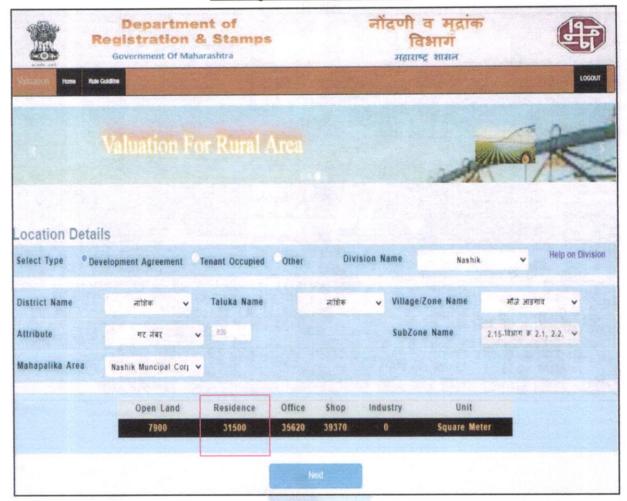

| ₹ 4,000.00 Expected rental income per month |
| iii)               | Any likely income it may generate                                                                                                                                                                | Rental Income                               |





# Actual site photographs























# Route Map of the property





# Latitude Longitude: 20°02'11.1"N 73°50'23.7"E

Note: The Blue line shows the route to site from nearest railway station (Nashik Road - 12.3 Km.)



Since 1989



An ISO 9001: 2015 Certified Company



Valuation Report / BOB / RO Office Nashik Road Branch/ Sanjay Ekanath Durdhavale (009876/2307375) Page 11 of 24

# Ready Reckoner Rate







# **Price Indicators**







# **Mhada Letter**

नाशिक गृह निर्माण व क्षेत्र विकास मंडळ (म्हाडाचा घटक) MASKIIK WOUSING AND ARBA DEVIZIOPMENT BOARD (A MHADA UNIT) 1-2122





NO. CO/NB/EM/ET- 2522 /2024 Date: 24/4/24

## CERTIFICATE

Certified that, Shri./Smt./Ku. SANJAY EKANATH DURDHAVALE applied for scheme of 112/88 T/s under MIG on Gut No. 609 at Adgaon Nashik under the Out Right Sale Basis scheme & he has been held eligible for allotment of Tenement No. 2A-A-1-103 having built up area of 90.09 Sq.mtr. has to pay the full cost of the tenement likely to be earmarked for allotment to him, in advance. The tentative sale price of the tenement is Rs.16,67,410/-Amount of Rs.15,000/- paid with application & partly Installment of Rs. 1,75,010/-has been paid & balance amount of Rs. 14,77,4