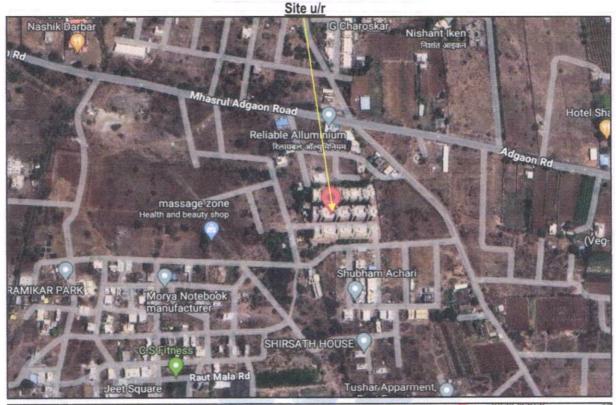

# Valuation Report of the Immovable Property

Details of the property under consideration:

Name of Owner: Shri. Sanjay Ekanath Durdhavale.

Residential Tenement No. 2A-A-1-103, MIG-I Scheme, First Floor, "MHADA" Nashik Housing and Area Development Board ", Gat No. 609, Behind Reliable Alluminium, Mhasrul Adgaon Road, Village -Adgaon, Taluka & District - Nashik, PIN Code - 422003, State - Maharashtra, Country - India.

Since 1989

|         |               | r Bound 10 Styles                                                                                                                      |     | Landmark: Behind Reliable                                                                                                                                | Alluminium.                                                                                                     |
|---------|---------------|----------------------------------------------------------------------------------------------------------------------------------------|-----|----------------------------------------------------------------------------------------------------------------------------------------------------------|-----------------------------------------------------------------------------------------------------------------|
| 5a.     |               | Lease Period & remaining period (if                                                                                                    | :   | N.A. as the property is freeh                                                                                                                            | nold.                                                                                                           |
| 6.      | Loca          | tion of property                                                                                                                       | :   |                                                                                                                                                          |                                                                                                                 |
| Parket. | a)            | Plot No. / Survey No.                                                                                                                  | :   | Gat No. 609                                                                                                                                              |                                                                                                                 |
| vo S    | b)            | Door No.                                                                                                                               | 1:  | Residential Tenement No. 2                                                                                                                               | 2A-A-1-103                                                                                                      |
|         | c)            | T.S. No. / Village                                                                                                                     | :   | Village – Adgaon                                                                                                                                         |                                                                                                                 |
| Traffic | d)            | Ward / Taluka                                                                                                                          | :   | Taluka – Nashik                                                                                                                                          | 1.314                                                                                                           |
|         | e)            | Mandal / District                                                                                                                      | :   | District - Nashik                                                                                                                                        | oB tuttlestY util                                                                                               |
|         | f)            | Date of issue and validity of layout of approved map / plan                                                                            | :   | Copy of Approved Buil<br>Occupancy Certificate<br>dated.13.07.2017 issued by<br>Planning Nashik Municipal (                                              | No. C-2/ 21124/ 242<br>y Executive Engineer Town                                                                |
|         | g)            | Approved map / plan issuing authority                                                                                                  | :   | Nashik Municipal Corporation                                                                                                                             | on, Nashik.                                                                                                     |
|         | h)            | Whether genuineness or authenticity of approved map/ plan is verified                                                                  | :   | Yes                                                                                                                                                      |                                                                                                                 |
|         | i)            | Any other comments by our empanelled valuers on authentic of approved plan                                                             | 115 | Yes - As Per Actual Site in Correspond in Flat No.3 on                                                                                                   |                                                                                                                 |
| 7.      | Posta         | al address of the property                                                                                                             |     | Residential Tenement No. First Floor, "MHADA" N Development Board ", Ga Alluminium, Mhasrul Adgad Taluka & District - Nashik, Maharashtra, Country - Ind | lashik Housing and Area<br>at No. 609, Behind Reliable<br>on Road, Village - Adgaon<br>PIN Code - 422003, State |
| 8.      | City          | / Town                                                                                                                                 | :   | Nashik                                                                                                                                                   |                                                                                                                 |
|         | Resi          | dential area                                                                                                                           | :   | Yes                                                                                                                                                      |                                                                                                                 |
|         | Com           | mercial area                                                                                                                           | 1:  | No                                                                                                                                                       | L.W. TYCK IV.                                                                                                   |
|         | Indus         | strial area                                                                                                                            | :   | No                                                                                                                                                       | 11211                                                                                                           |
| 9.      | Class         | sification of the area                                                                                                                 | :   | 7                                                                                                                                                        |                                                                                                                 |
|         | i) Hig        | gh / Middle / Poor                                                                                                                     | :   | Middle Class                                                                                                                                             |                                                                                                                 |
|         | ii) Ur        | ban / Semi Urban / Rural                                                                                                               | :   | Urban                                                                                                                                                    |                                                                                                                 |
| 10.     |               | ing under Corporation limit / Village<br>Chhayat / Municipality                                                                        | :   | Village – Adgaon<br>Nashik Municipal Corporation                                                                                                         | on, Nashik                                                                                                      |
| 11.     | Govt<br>Act)  | ther covered under any State / Central enactments (e.g., Urban Land Ceiling or notified under agency area/ scheduled / cantonment area | :   | No                                                                                                                                                       | ***                                                                                                             |
| 13.     | Dime<br>Build | ensions / Boundaries of the Property /                                                                                                 |     | As per Actual Site                                                                                                                                       | As per the Plan                                                                                                 |
|         | North         | 1                                                                                                                                      | :   | EWS 1A wing                                                                                                                                              | Details Not Provided                                                                                            |
| =       | Sout          | h sant                                                                                                                                 | :   | LIG 3A wing                                                                                                                                              | Details Not Provided                                                                                            |
|         | East          | 500,000                                                                                                                                | :   | B wing                                                                                                                                                   | Details Not Provided                                                                                            |
|         |               |                                                                                                                                        | 1   | 3                                                                                                                                                        |                                                                                                                 |