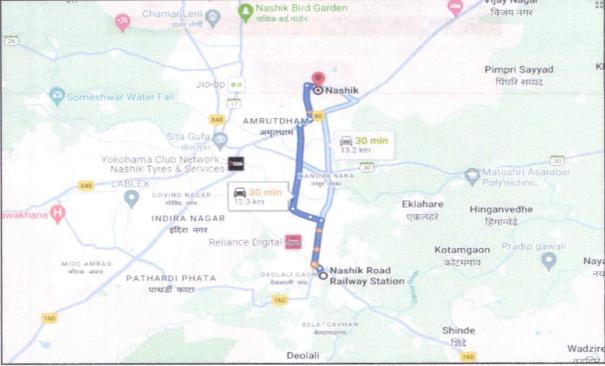

# **VALUATION REPORT (IN RESPECT OF FLAT)**

| 1  | Ger | neral                                                                                                                                                         | je n | r la coma mila Acompton sancing caled                                                                                                                                                                                                                                                                                                                                                                                                                    |
|----|-----|---------------------------------------------------------------------------------------------------------------------------------------------------------------|------|----------------------------------------------------------------------------------------------------------------------------------------------------------------------------------------------------------------------------------------------------------------------------------------------------------------------------------------------------------------------------------------------------------------------------------------------------------|
| 1. | Pur | pose for which the valuation is made                                                                                                                          | :    | To assess Fair Market value of the property for Bank Loan Purpose.                                                                                                                                                                                                                                                                                                                                                                                       |
| 2. | a)  | Date of inspection                                                                                                                                            | :    | 20.07.2024                                                                                                                                                                                                                                                                                                                                                                                                                                               |
|    | b)  | Date on which the valuation is made                                                                                                                           | :    | 23.07.2024                                                                                                                                                                                                                                                                                                                                                                                                                                               |
| 3. | i   | MHADA.  ii. Copy of Approved Building Plan Acdated.13.07.2017 issued by Executive Nashik.  iii. Copy of Commencement Certificate Nashik Municipal Corporation | No.  | NRV/ Panchavati/ 21124/ 2426 dated.13.07.2017 issued                                                                                                                                                                                                                                                                                                                                                                                                     |
| 4. | (es | me of the owner(s) and his / their address ) with Phone no. (details of share of each ner in case of joint ownership)                                         | :    | Name of Owner: Shri. Sanjay Ekanath Durdhavale.  Address: Residential Tenement No. 2A-A-1-103, MIG-I Scheme, First Floor, "MHADA" Nashik Housing and Area Development Board ", Gat No. 609, Behind Reliable Alluminium, Mhasrul Adgaon Road, Village - Adgaon, Taluka & District - Nashik, PIN Code - 422003, State – Maharashtra, Country – India.  Contact Person: Mr. Jadhav kishor (Owner Representative) Contact No. +91 9545275307 Sole Ownership. |
| 5. |     | ef description of the property (Including asehold / freehold etc.)                                                                                            | :    | The property is a Residential Tenement No. 2A-A-1-103 is located on First Floor. As per Approved plan, the composition of flat is Living + Kitchen/ Dining + 2 Bedroom + 2 Toilet + Balcony + Passage. (i.e., 2BHK) The property is at 12.3 Km. distance from nearest railway station Nashik Road.                                                                                                                                                       |