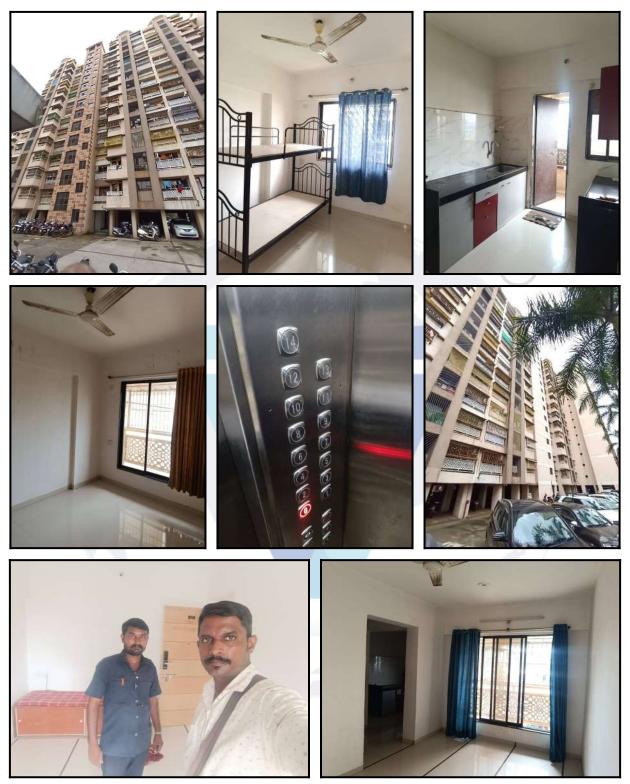

| Good                                          |
| Likely rental values in future                                                                                                                                                                                                     | ₹ 10,800/- (Expected rental income per month) |
| Any likely income it may generate                                                                                                                                                                                                  | Rental Income                                 |

Vastukala Consultants (I) Pvt. Ltd.





# Actual Site Photographs







# Route Map of the property



#### Longitude Latitude: 19°9'24.1"N 73°4'41.2"E

Note: The Blue line shows the route to site distance from nearest Railway Station (Nilaje - 350 Mtrs. ).



#### Page 12 of 25

| <b>Ready Reckoner Rate</b> |
|----------------------------|
|----------------------------|

| Department of Govern                                                      | of Registratio               | n and S<br>ashtra | Stamp -           | नोंदणी व<br>म  | व मुद्रांक वि<br>हाराष्ट्र शासन   | वेभाग                            |
|---------------------------------------------------------------------------|------------------------------|-------------------|-------------------|----------------|-----------------------------------|----------------------------------|
|