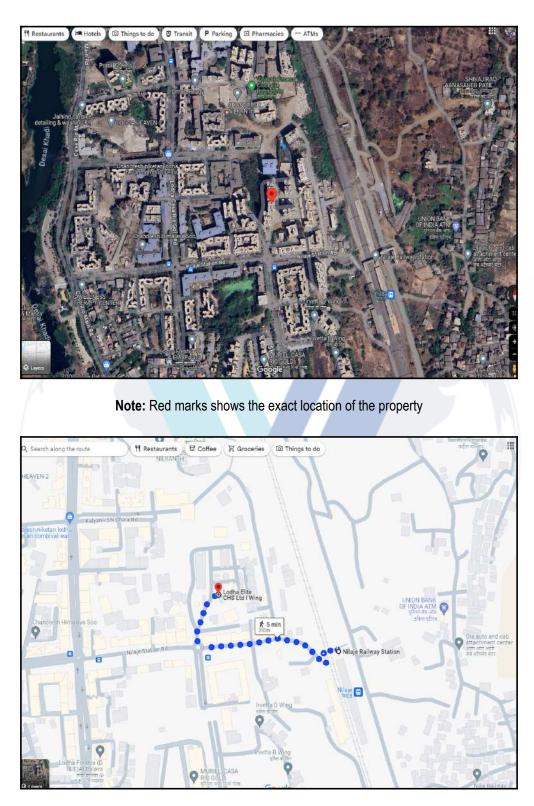

# Route Map of the property

#### Longitude Latitude: 19°9'24.1"N 73°4'41.2"E

Note: The Blue line shows the route to site distance from nearest Railway Station (Nilaje - 350 Mtrs. ).