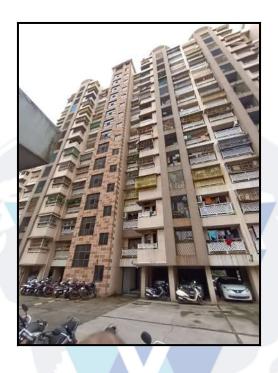

Residential Flat No. 502, 5<sup>th</sup> Floor, Wing - G, **"Lodha Elite "**, Casa Rio, Palava City, Village - Nilje, Dombivali (East), Taluka - Kalyan , District - Thane , PIN - 421 204, State - Maharashtra, Country - India.

# VALUATION OPINION REPORT

This is to certify that the property bearing Residential Flat No. 502, 5th Floor, Wing - G, "Lodha Elite ", Casa Rio, Palava City, Village - Nilje, Dombivali (East), Taluka - Kalyan , District - Thane , PIN - 421 204, State - Maharashtra, Country - India belongs to Mrs. Vijayalaxmi Laxmipathi Gundeti & Mr. Laxmipathi G. Gundeti. Name of Proposed Purchaser is Mr. Amit Kumar Dubey & Mrs. Purnima Mishra .