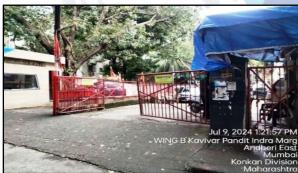

# Actual site photographs

Structural Stability Report Prepared for SVC / Bhosari Branch / Shri. Navin Shivkumar Saraogi / (009870/2307180) Page 4 of 4

# Actual site photographs