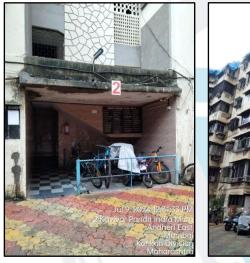

# Actual site photographs

Structural Stability Report Prepared for SVC / Bhosari Branch / Shri. Navin Shivkumar Saraogi / (009870/2307180) Page 4 of 4

# Actual site photographs