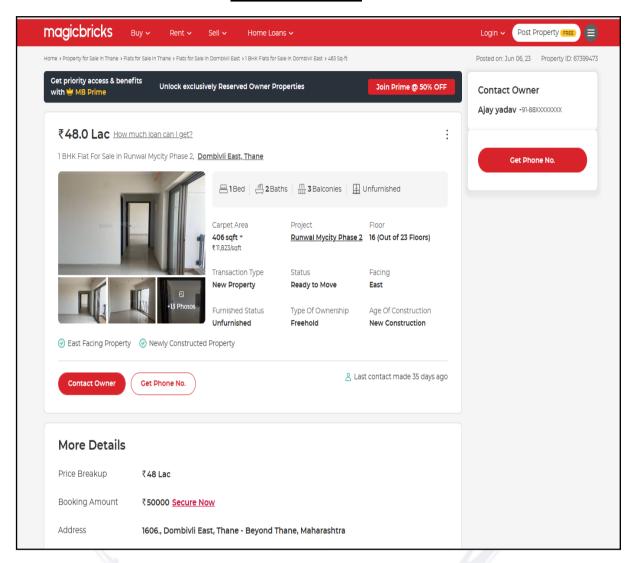

% of Market Value rate | After initial 5 year for every year 1.5% depreciation is to be considered. However maximum deduction available as per this shall be 85% of Market Value rate |  |  |







| Property         | Flat  99acres.com |             |          |  |  |  |
|------------------|-------------------|-------------|----------|--|--|--|
| Source           |                   |             |          |  |  |  |
| Floor            | . //              | -1          |          |  |  |  |
|                  | Carpet            | Built Up    | Saleable |  |  |  |
| Area             | 372.00            | 409.20      | -        |  |  |  |
| Percentage       | -                 | 20%         | -        |  |  |  |
| Rate Per Sq. Ft. | ₹ 12,366.00       | ₹ 11,241.00 | -        |  |  |  |





| Property         | Flat            |             |          |  |  |  |
|------------------|-----------------|-------------|----------|--|--|--|
| Source           | Magicbricks.com |             |          |  |  |  |
| Floor            | -               |             |          |  |  |  |
|                  | Carpet          | Built Up    | Saleable |  |  |  |
| Area             | 406.00          | 446.60      | -        |  |  |  |
| Percentage       | -               | 10%         | -        |  |  |  |
| Rate Per Sq. Ft. | ₹ 11,823.00     | ₹ 10,748.00 | -        |  |  |  |







| Property         | Flat        |             |          |
|------------------|-------------|-------------|----------|
| Source           | 99acres.com |             |          |
| Floor            | -