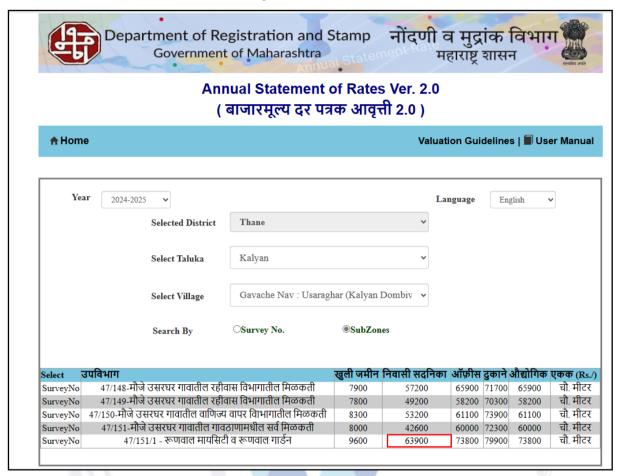

ing Official/s) |
| Countersigned (BRANCH MANAG | ER)                                           |                                                                |

| Enclosures                                                 |          |  |  |  |
|------------------------------------------------------------|----------|--|--|--|
| Declaration-cum-undertaking from the valuer (Annexure- IV) | Attached |  |  |  |
| Model code of conduct for valuer - (Annexure - V)          | Attached |  |  |  |





# **Actual site photographs**





















Since 1989



# Route Map of the property Site u/r





Latitude Longitude - 19°11'00.3"N 73°05'02.1"E

**Note:** The Blue line shows the route to site from nearest railway station (Dombivli – 6.2 km.)



Since 1989





# **Ready Reckoner Rate**



| Stamp Duty Ready Reckoner Market Value Rate for Flat            | 63,900.00 |          | 57       |         |
|-----------------------------------------------------------------|-----------|----------|----------|---------|
| 5% Increase for flat located on 9th floors                      | 3,195.00  |          | /        |         |
| Stamp Duty Ready Reckoner Market Value Rate (After Increase)    | 67,095.00 | Sq. Mtr. | 6,233.00 | Sq. Ft. |
| (A)                                                             |           |          |          |         |
| Stamp Duty Ready Reckoner Market Value Rate for Land (B)        | -         |          |          |         |
| The difference between land rate and building rate (A – B = C)  |           |          |          |         |
| Depreciation