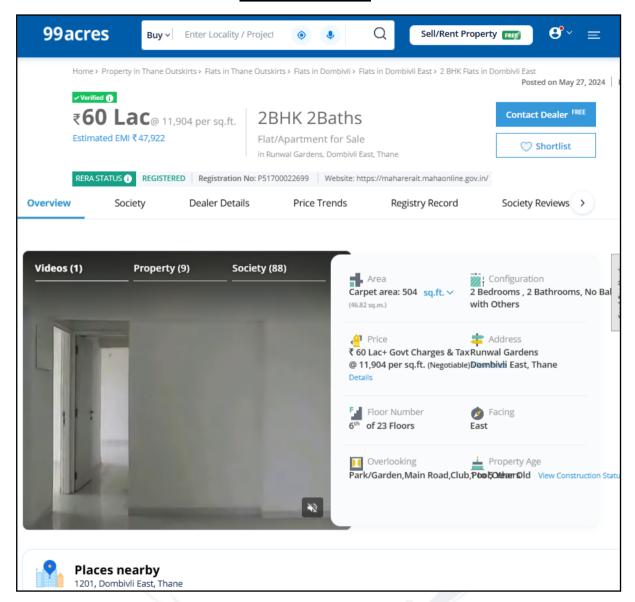

# Valuation Report of the Immovable Property

Details of the property under consideration:

Name of Owner: Rahul Ramchandra Naikwadi & Namrata Rahul Naikwadi

Residential Flat No. 901, 9th Floor, Building No. 19, "Runwal Gardens Phase - 2 Project", Diva - Manpada Road, Village - Gharivali, Dombivli (East), Taluka - Kalyan, District - Thane, PIN Code - 421 204, State - Maharashtra, Country - India.

## **Valuation Report of Immovable Property**

| 1. | Customer Details                                                |      |                          |                                |                                              |                                            |  |
|----|-----------------------------------------------------------------|------|--------------------------|--------------------------------|----------------------------------------------|--------------------------------------------|--|
|    | Name(s) of the                                                  |      | Rah                      | ul Ramchandra Naikwad          | Ramchandra Naikwadi & Namrata Rahul Naikwadi |                                            |  |
|    | owner(s).                                                       |      | -                        |                                |                                              |                                            |  |
|    | Application No.                                                 |      |                          |                                |                                              | 1                                          |  |
| 2  | Property Detail                                                 | S    |                          |                                |                                              |                                            |  |
|    | Address                                                         |      | Residential Flat No. 901 | , 9 <sup>th</sup> Floor, Build | ling No. 19, "Runwal Gardens Phase – 2       |                                            |  |
|    | Nearby Landmark / Google Map Independent access to the property |      |                          | Project", Diva - Manp          | ada Road, Villa                              | ige - Gharivali, Dombivli (East), Taluka - |  |
|    |                                                                 |      |                          | Kalyan, District - Thane,      | PIN Code – 421                               | 204, State - Maharashtra, Country - India  |  |
|    |                                                                 |      | oogle                    | Landmark: Near Sanda           | p Gaon, Mandar                               | peshwar Temple                             |  |
|    |                                                                 |      | ss to                    | Latitude Longitude - 19        | 9°11'00.3"N 73°                              | 05'02.1"E                                  |  |
|    |                                                                 |      |                          |                                |                                              |                                            |  |
| 3  | Document Deta                                                   | ails | Nam                      | e of Approving Authority       |                                              |                                            |  |
|    | Layout Plan                                                     | Yes  | Mum                      | bai Metropolitan Region        | Approval No.                                 | SROT / 27 Village / 2401 / ITP CC /        |  |
|    |                                                                 |      | D                        | evelopment Authority           |                                              | Usarghar - Gharivali - Sagaon - 01 / Site  |  |
|    |                                                                 |      |                          |                                |                                              | -A / Vol. IV / 72 / 2020 dated 16.01.2020  |  |
|    | <b>Building Plan</b>                                            | Yes  | Mum                      | bai Metropolitan Region        | Approval No.                                 | SROT / 27 Village / 2401 / ITP CC /        |  |
|    |                                                                 |      | D                        | evelopment Authority           |                                              | Usarghar - Gharivali - Sagaon - 01 / Site  |  |
|    |                                                                 |      |                          |                                |                                              | -A / Vol. IV / 72 / 2020 dated 16.01.2020  |  |
|    | Construction                                                    | Yes  |                          | bai Metropolitan Region        | Approval No.                                 | SROT / 27 Village / 2401 / ITP CC /        |  |
|    | Permission                                                      |      | D                        | evelopment Authority           |                                              | Usarghar - Gharivali - Sagaon - 01 / Site  |  |
|    |                                                                 |      |                          |                                |                                              | -A / Vol. IV 72 / 2020 Dated 16.01.2020    |  |
|    | Occupation                                                      | Yes  | Mum                      | bai Metropolitan Region        | Approval No.                                 | SROT / Growth Centre / 2401 / BP / ITP-    |  |
|    | Permission                                                      |      | D                        | evelopment Authority           |                                              | Usarghar-Gharivali-01/ OC B. No. 18, 19,   |  |
|    |                                                                 |      |                          |                                |                                              | 20 & 21 / Vol -47 / 376 / 2024 Dated       |  |
|    |                                                                 |      |                          |                                |                                              | 18.03.2024                                 |  |
|    | Legal                                                           | Yes  | 1. (                     | Copy of Index - II dated       | 21.07.2020 b/v                               | Runwal Residency Private Limited (The      |  |