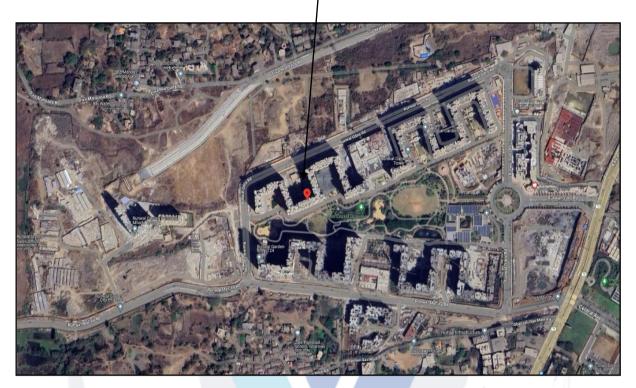

Latitude Longitude - 19°11'00.3"N 73°05'02.1"E

## **Valuation Report of Immovable Property**

| 1. | Customer Details                                                |      |                          |                                |                                              |                                            |  |
|----|-----------------------------------------------------------------|------|--------------------------|--------------------------------|----------------------------------------------|--------------------------------------------|--|
|    | Name(s) of the                                                  |      | Rah                      | ul Ramchandra Naikwad          | Ramchandra Naikwadi & Namrata Rahul Naikwadi |                                            |  |
|    | owner(s).                                                       |      | -                        |                                |                                              |                                            |  |
|    | Application No.                                                 |      |                          |                                |                                              | 1                                          |  |
| 2  | Property Detail                                                 | S    |                          |                                |                                              |                                            |  |
|    | Address                                                         |      | Residential Flat No. 901 | , 9 <sup>th</sup> Floor, Build | ling No. 19, "Runwal Gardens Phase – 2       |                                            |  |
|    | Nearby Landmark / Google Map Independent access to the property |      |                          | Project", Diva - Manp          | ada Road, Villa                              | ige - Gharivali, Dombivli (East), Taluka - |  |
|    |                                                                 |      |                          | Kalyan, District - Thane,      | PIN Code – 421                               | 204, State - Maharashtra, Country - India  |  |
|    |                                                                 |      | oogle                    | Landmark: Near Sanda           | p Gaon, Mandar                               | peshwar Temple                             |  |
|    |                                                                 |      | ss to                    | Latitude Longitude - 19        | 9°11'00.3"N 73°                              | 05'02.1"E                                  |  |
|    |                                                                 |      |                          |                                |                                              |                                            |  |
| 3  | Document Deta                                                   | ails | Nam                      | e of Approving Authority       |                                              |                                            |  |
|    | Layout Plan                                                     | Yes  | Mum                      | bai Metropolitan Region        | Approval No.                                 | SROT / 27 Village / 2401 / ITP CC /        |  |
|    |                                                                 |      | D                        | evelopment Authority           |                                              | Usarghar - Gharivali - Sagaon - 01 / Site  |  |
|    |                                                                 |      |                          |                                |                                              | -A / Vol. IV / 72 / 2020 dated 16.01.2020  |  |
|    | <b>Building Plan</b>                                            | Yes  | Mum                      | bai Metropolitan Region        | Approval No.                                 | SROT / 27 Village / 2401 / ITP CC /        |  |
|    |                                                                 |      | D                        | evelopment Authority           |                                              | Usarghar - Gharivali - Sagaon - 01 / Site  |  |
|    |                                                                 |      |                          |                                |                                              | -A / Vol. IV / 72 / 2020 dated 16.01.2020  |  |
|    | Construction                                                    | Yes  |                          | bai Metropolitan Region        | Approval No.                                 | SROT / 27 Village / 2401 / ITP CC /        |  |
|    | Permission                                                      |      | D                        | evelopment Authority           |                                              | Usarghar - Gharivali - Sagaon - 01 / Site  |  |
|    |                                                                 |      |                          |                                |                                              | -A / Vol. IV 72 / 2020 Dated 16.01.2020    |  |
|    | Occupation                                                      | Yes  | Mum                      | bai Metropolitan Region        | Approval No.                                 | SROT / Growth Centre / 2401 / BP / ITP-    |  |
|    | Permission                                                      |      | D                        | evelopment Authority           |                                              | Usarghar-Gharivali-01/ OC B. No. 18, 19,   |  |
|    |                                                                 |      |                          |                                |                                              | 20 & 21 / Vol -47 / 376 / 2024 Dated       |  |
|    |                                                                 |      |                          |                                |                                              | 18.03.2024                                 |  |
|    | Legal                                                           | Yes  | 1. (                     | Copy of Index - II dated       | 21.07.2020 b/v                               | Runwal Residency Private Limited (The      |  |