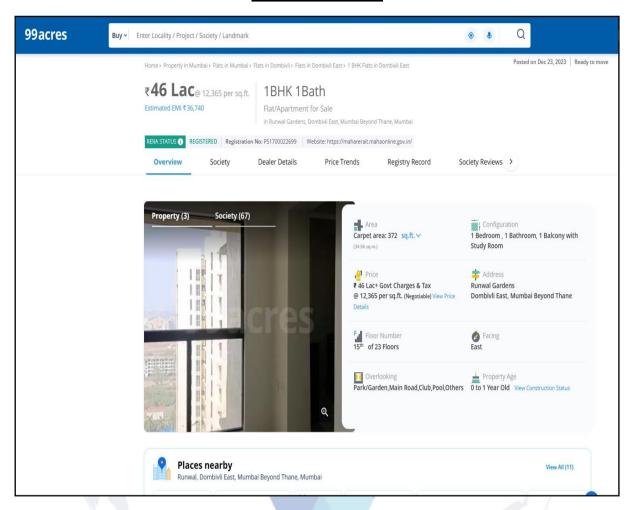

|  |  |
| Above 2 & up to 5 Years            | 95%                                                                                                                                                        | 95%                                                                                                                                                          |  |  |
| Above 5 Years                      | After initial 5 year for every year 1% depreciation is to be considered. However maximum deduction available as per this shall be 70% of Market Value rate | After initial 5 year for every year 1.5% depreciation is to be considered. However maximum deduction available as per this shall be 85% of Market Value rate |  |  |







| Property         | Flat  99acres.com |             |          |  |  |  |
|------------------|-------------------|-------------|----------|--|--|--|
| Source           |                   |             |          |  |  |  |
| Floor            | . //              | -1          |          |  |  |  |
|                  | Carpet            | Built Up    | Saleable |  |  |  |
| Area             | 372.00            | 409.20      | -        |  |  |  |
| Percentage       | -                 | 20%         | -        |  |  |  |
| Rate Per Sq. Ft. | ₹ 12,366.00       | ₹ 11,241.00 | -        |  |  |  |





| Property         | Flat            |             |          |  |  |  |
|------------------|-----------------|-------------|----------|--|--|--|
| Source           | Magicbricks.com |