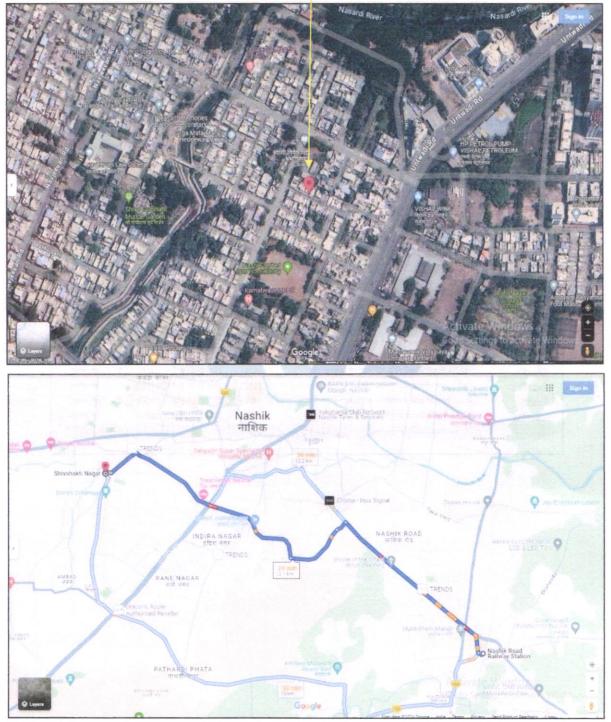

### Longitude Latitude: 19°59'10.8"N 73°45'23.5"E

Since 1989

Vastukala Consultants (I)

An ISO 9001 : 2015 Certified Company

Pv

td

The property is located in a developing Residential area having good infrastructure, well connected by road and train. The immovable property comprises of Leasehold Residential land and structures thereof. It is located at about 12.1 km. travelling distance from Nashik Road Railway Station.