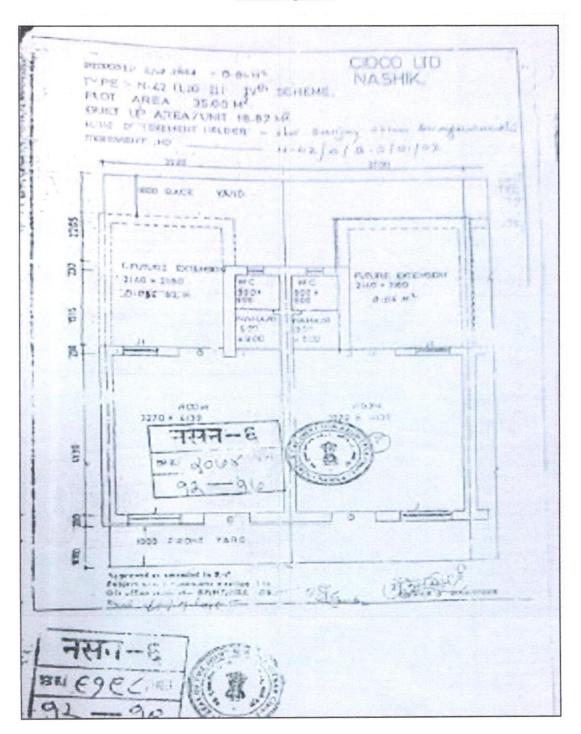

Since 1989

An ISO 9001 : 2015 Certified Company

Page 6 of 26

|            | purposes, road widening or applicability of<br>CRZ provisions etc. (Distance from sea-<br>cost / tidal level must be incorporated)                                                                             |   |                                                                                                                                                                                                                                                                                                                                             |
|------------|----------------------------------------------------------------------------------------------------------------------------------------------------------------------------------------------------------------|---|---------------------------------------------------------------------------------------------------------------------------------------------------------------------------------------------------------------------------------------------------------------------------------------------------------------------------------------------|
| Part       | <ul> <li>A (Valuation of land)</li> </ul>                                                                                                                                                                      |   | new                                                                                                                                                                                                                                                                                                                                         |
| 1          | Size of plot                                                                                                                                                                                                   | : | Plot Area = 35.00 Sq. M.<br>(As per Deed of Assignment)                                                                                                                                                                                                                                                                                     |
|            | North & South                                                                                                                                                                                                  | : | -                                                                                                                                                                                                                                                                                                                                           |
|            | East & West                                                                                                                                                                                                    | : | -                                                                                                                                                                                                                                                                                                                                           |
| 2          | Total extent of the plot                                                                                                                                                                                       | : | As per valuation table                                                                                                                                                                                                                                                                                                                      |
| 3          | Prevailing market rate (Along With details<br>/ reference of at least two latest deals /<br>transactions with respect to adjacent<br>properties in the areas)                                                  | : | ₹ 40,000.00 to ₹ 50,000.00 per Sq. M.                                                                                                                                                                                                                                                                                                       |
| 4          | Guideline rate obtained from the Registrar's Office                                                                                                                                                            | : | ₹ 6,400.00 per Sq. M                                                                                                                                                                                                                                                                                                                        |
|            | In case of variation of 20% or more in the valuation proposed by the valuer and the Guideline value provided in the State Govt. notification or Income Tax Gazette justification on variation has to be given. | : | It is a foregone conclusion that market value is always more<br>than RR prices. As the RR rates are fixed by respective state<br>governments for computing stamp duty / regn. Fees. Thus,<br>the rates differ from place to place and location. Amenities<br>per se as evident from the fact that even RR rates decided by<br>Govt. differ. |
| 5          | Assessed / adopted rate of valuation                                                                                                                                                                           | : | ₹ 43,000.00 per Sq. M.                                                                                                                                                                                                                                                                                                                      |
| 6          | Estimated value of land                                                                                                                                                                                        | : | ₹ 15,05,000.00                                                                                                                                                                                                                                                                                                                              |
| Part       | – B (Valuation of Building)                                                                                                                                                                                    |   | And                                                                                                                                                                                                                                                                                                     |
| 1          | Technical details of the building                                                                                                                                                                              | : |                                                                                                                                                                                                                                                                                                                                             |
|            | a) Type of Building (Residential /<br>Commercial / Residential)                                                                                                                                                | : | Residential                                                                                                                                                                                                                                                                                                                                 |
|            | b) Type of construction (Load bearing /<br>RCC / Steel Framed)                                                                                                                                                 |   | As per Brief Description                                                                                                                                                                                                                                                                                                                    |
|            | c) Year of construction                                                                                                                                                                                        | : | 1992 (As per Possession Receipt)                                                                                                                                                                                                                                                                                                            |
|            | d) Age of the building                                                                                                                                                                                         |   | 32 Years                                                                                                                                                                                                                                                                                                                                    |
|            | e) Life of the building estimated                                                                                                                                                                              |   | 28 Years (Subject to proper, preventive periodic maintenance & structural repairs.)                                                                                                                                                                                                                                                         |
|            | <li>f) Number of floors and height of each<br/>floor including basement, if any</li>                                                                                                                           | : | As per Brief Description                                                                                                                                                                                                                                                                                                                    |
|            | g) Plinth area floor-wise                                                                                                                                                                                      | : | As per valuation table                                                                                                                                                                                                                                                                                                                      |
|            | h) Condition of the building                                                                                                                                                                                   | : |                                                                                                                                                                                                                                                                                                                                             |
|            | i) Exterior – Excellent, Good, Normal,<br>Poor                                                                                                                                                                 | : | Good                                                                                                                                                                                                                                                                                                                                        |
|            | ii) Interior - Excellent, Good, Normal, Poor                                                                                                                                                                   | : | Good                                                                                                                                                                                                                                                                                                                                        |
|            | <ul> <li>Date of issue and validity of layout of<br/>approved map</li> </ul>                                                                                                                                   | : | Copy of Approved Building Plan issued by Administrator<br>issued by City Industrial Development Corporation of                                                                                                                                                                                                                              |
| suist      | j) Approved map / plan issuing authority                                                                                                                                                                       | : | Maharashtra Limited, New Nashik.                                                                                                                                                                                                                                                                                                            |
| a¥<br>16 - | <ul> <li>k) Whether genuineness or authenticity<br/>of approved map / plan is verified</li> </ul>                                                                                                              | : | City Industrial Development Corporation of Maharashtra<br>Limited, New Nashik                                                                                                                                                                                                                                                               |
|            |                                                                                                                                                                                                                |   | Yes                                                                                                                                                                                                                                                                                                                                         |
|            | <li>Any other comments by our<br/>empanelled valuers on authentic of</li>                                                                                                                                      | : | Yes-Additional 1st Floor is Constructed on Site, which is not<br>Approved on Provided Building Plan, Additional 1st Floor Area                                                                                                                                                                                                              |

Since 1989

An ISO 9001 : 2015 Certified Company

Page 7 of 26

approved plan is Not Consider for this Valuation.