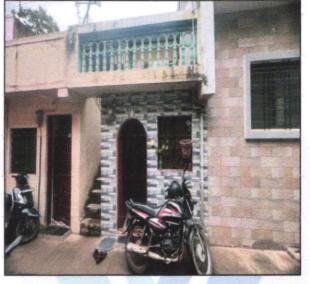

# Valuation Report of the Immovable Property

Details of the property under consideration:

Name of Owner: Shri. Vinayak Ashok Patil & Shri. Ashok Hilal Patil & Sau. Sangeeta Ashok Patil

Residential Land and House on **Tenement No. N42/C/B-3/01/07**, Ground + First Floor, Fourth Scheme, Neighborhood Chaitra Sector, Behind Dr.Hedgewar Hall,Shivshakti Nagar , Village – CIDCO, Taluka – Nashik, District – Nashik, Pin Code – 422 008, State - Maharashtra, Country – India.

### 1. VALUATION OPINION REPORT

This is to certify that the property bearing Residential Land and House on **Tenement No. N42/C/B-3/01/07**, Ground + First Floor, Fourth Scheme, Neighborhood Chaitra Sector, Behind Dr.Hedgewar Hall, Shivshakti Nagar , Village – CIDCO, Taluka – Nashik, District – Nashik, Pin Code – 422 008, State - Maharashtra, Country – India belongs **Shri.Vinayak Ashok Patil & Shri.Ashok Hilal Patil& Sau.Sangeeta Ashok Patil** 

### As per site inspection structure are as under:

| Description                                                 |
|-------------------------------------------------------------|
| RCC Framed Structure                                        |
| Ground Floor - Hall, Kitchen, Bedroom, Toilet, Staircase,   |
| Passage, Balcony.                                           |
| First Floor - Bedroom, Kitchen, Terrace, Toilet, Staircase, |
| Passage                                                     |