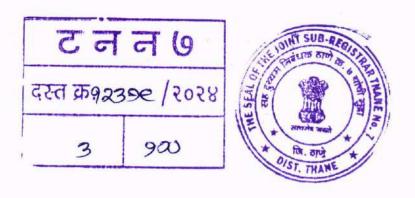

SD 3010001 -

RF 30,000/-

337/12319 Friday,July 05 ,2024 2:15 PM पावती

Original/Duplicate

नोंदणी क्रं. :39म

Regn.:39M

पावती क्रं.: 13210

दिनांक: 05/07/2024

गावाचे नाव: भाईदर

दस्तऐवजाचा अनुक्रमांक: टनन7-12319-2024

दस्तऐवजाचा प्रकार: करारनामा

सादर करणाऱ्याचे नाव: मोहम्मदी अब्दुल्लाह पीपरमिंटवाला - -

नोंदणी फी दस्त हाताळणी फी पृष्ठांची संख्या: 100 रु. 30000.00

₹. 2000.00

एकूण:

₹. 32000.00

आपणास मूळ दस्त ,थंबनेल प्रिंट,सूची-२ अंदाजे 2:34 PM ह्या बेळेस मिळेल.

बाजार मूल्य: रु.3372424 /-

मोबदला रु.4300000/-

भरलेले मुद्रांक शुल्क : रु. 301000/-

Joint Sub Regietrar thane

वह दुस्यम निर्वयं वर्गः ठाणे क्र ७

बँकेचे नाव व पत्ता: IDBI

मुळदस्त परत मिळाला

05/07/2024

सुची क्र.2

दुय्यम निबंधक : सह दु.नि.ठाणे 7 दस्त क्रमांक : 12319/2024

नोदंणी: Regn:63m