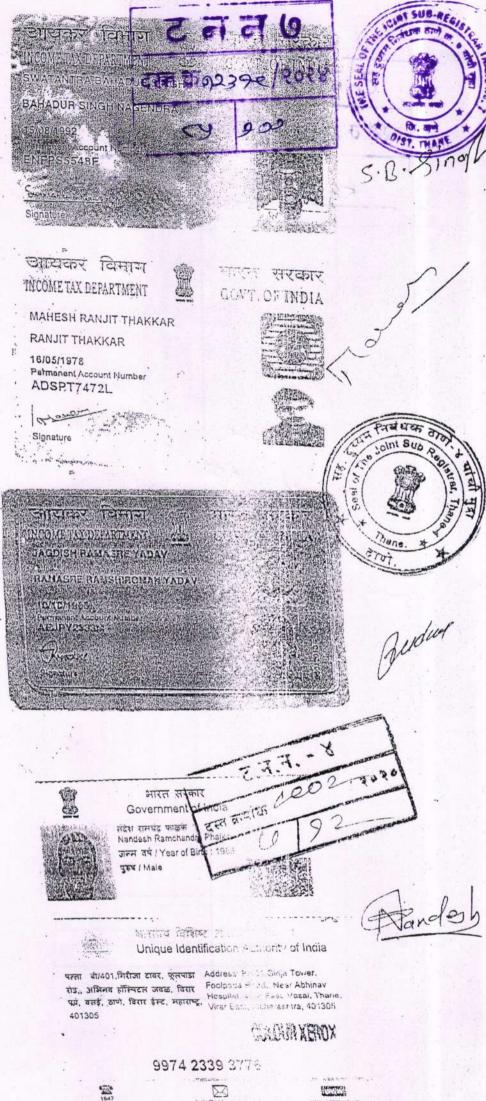

(14)शेरा

(9) दस्तऐवज करुन दिल्याचा दिनांक

(13)बाजारभावाप्रमाणे नोंदणी शुल्क

1): नाव:-मे. गीता डेव्हलपर्स चे भागीदार रामावतार जी. भुतडा तर्फे कु.मु.म्हणून जगदीश यादव - - वय:-; पत्ता:-प्लॉट नं: -, म नं: -, इमारतीचे नाव: पहिला मजला, मिलन प्लाझा, 90 फूट रोड, भाईंदर प., ठाणे, ब्लॉक नं: -, रोड नं: -, महाराष्ट्र, ठाणे. पिन कोड:-401101 पॅन नं:-AACFG3654J

1): नाव:-मोहम्मदी अब्दुल्लाह पीपरमिंटवाला - - वय:-46; पत्ता:-प्लॉट नं: -, माळा नं: -, इमारतीचे नाव: सैफी बुरहाणी पार्क ई, म्हाडा ट्रान्सीट नव हिंद मिल कंपाऊंड, 501, पाचवा मजला,ल रामभाऊ भोगले मार्ग, घोडपदेव मुंबई, ब्लॉक नं: -, रोड नं: -, महाराष्ट्र, मुम्बई. पिन कोड:-400033 पॅन नं:-AOYPP1315F