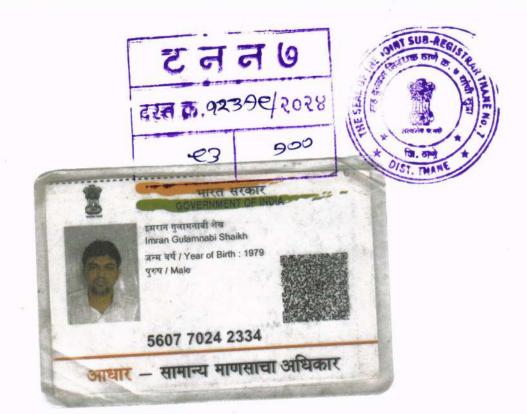

1): नाव:-मोहम्मदी अब्दुल्लाह पीपरमिंटवाला - - वय:-46; पत्ता:-प्लॉट नं: -, माळा नं: -, इमारतीचे नाव: सैफी बुरहाणी पार्क ई, म्हाडा ट्रान्सीट नव हिंद मिल कंपाऊंड, 501, पाचवा मजला,ल रामभाऊ भोगले मार्ग, घोडपदेव मुंबई, ब्लॉक नं: -, रोड नं: -, महाराष्ट्र, मुम्बई. पिन कोड:-400033 पॅन नं:-AOYPP1315F