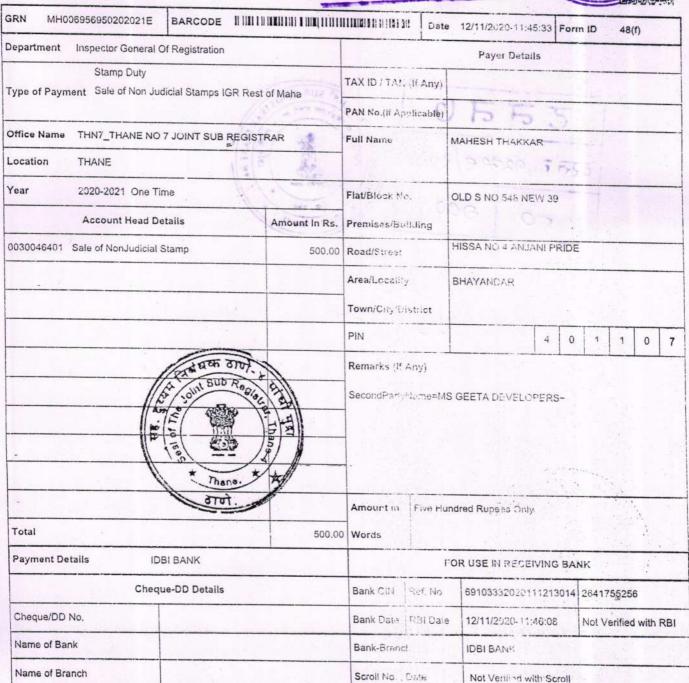

MTR Form Number-6

| GRN MH00473959               | 8202425R                          | BARCODE         |                           | IIII SISIBII INIS                                     | III Dat                          | e 04/07/2024-17:15               | HAME   | J. ID       | DOE    |     |
|------------------------------|-----------------------------------|-----------------|---------------------------|-------------------------------------------------------|----------------------------------|----------------------------------|--------|-------------|--------|-----|
|                              |                                   | of Registration |                           |                                                       | Dat                              | Payer Details                    |        | orm ID      | B25    |     |
| Bank Portal - Simple Receipt |                                   |                 |                           |                                                       |                                  | •                                |        |             | 7/4    |     |
| Type of Payment              |                                   |                 |                           | TAX ID / TAN (If Any)                                 |                                  |                                  |        |             |        |     |
|                              |                                   |                 |                           |                                                       | PAN No.(If Applicable) AOYPP1315 |                                  | 5F     |             |        |     |
| Office Name THN4_            | THANE NO 4                        | 4 JOINT SUB     | REGISTRA                  | Full Name                                             |                                  | MOHAMMADI ABDULLAH PIPERMINTWALA |        |             |        | A   |
| Location THANE               |                                   |                 |                           |                                                       |                                  |                                  |        |             |        |     |
| Year 2024-20                 | r 2024-2025 One Time              |                 |                           |                                                       | No.                              | FLAT NO 401,4TH FLOOR A WING,AN  |        | NJAI        |        |     |
|                              |                                   |                 | Premises/Building F       |                                                       | PRIDE                            |                                  |        |             |        |     |
| Accou                        | nt Head Det                       | tails           | Amount In Rs.             |                                                       |                                  |                                  |        |             |        |     |
| 0030046401 Stamp D           | uty(Bank Por                      | rtal)           | 301000.00                 | Road/Street                                           |                                  | BHAYANDAR, THANE                 |        |             |        |     |
| 0030063301 Registrat         | 0063301 Registration Fee 30000.00 |                 |                           | Area/Locali                                           | ity                              | ,VILLAGE                         |        |             |        |     |
|                              |                                   |                 |                           | Town/City/!                                           | District                         |                                  |        |             |        |     |
|                              |                                   |                 |                           | PIN                                                   |                                  |                                  | 4 0    | 1 1         | 0      | 7   |
|                              |                                   |                 |                           | Remarks (if                                           | f Any)                           |                                  |        |             | 4,19   |     |
|                              |                                   |                 |                           | Prop mvb!ty=Immovable~Prop Amt=4300000.00~Prop area=4 |                                  |                                  |        | =40.34      | ~Pro   |     |
|                              |                                   |                 |                           | area UOM=Sq.Meter~oth Prop ID=PAN-AACFG3654J~oth P    |                                  |                                  |        | Pro         |        |     |
|                              |                                   | 1 1             |                           | Name=MS GEETA DEVELOPERS~                             |                                  |                                  |        |             |        |     |
|                              |                                   |                 |                           | Name-ws (                                             | SEETA DE                         | VELOPERS                         |        |             |        |     |
|                              |                                   |                 |                           |                                                       |                                  |                                  |        |             |        |     |
|                              |                                   |                 |                           | Amount In                                             | Three La                         | akh Thirty One Thous             | and Ru | pees Only   |        |     |
| Total                        |                                   |                 | 3,31,000.00               | Words                                                 |                                  |                                  |        |             |        |     |
| Payment Details IDBI BANK    |                                   |                 | FOR USE IN RECEIVING BANK |                                                       |                                  |                                  |        |             |        |     |
|                              | Cheque                            | -DD Details     |                           | Bank CIN                                              | Ref. No.                         | 691033320240704                  | 51139  | 74396183    | 7      |     |
| Cheque/DD No.                |                                   |                 |                           | Bank Date                                             | RBI Date                         | 04/07/2024-17:19:                | 14     | Not Verifie | d with | RBI |
| Name of Bank                 |                                   |                 |                           | Bank-Branch IDBI BANK                                 |                                  |                                  |        |             |        |     |
| Name of Branch               |                                   |                 |                           | Scroll No. ,                                          | D-4-                             | Not Verified with S              | Poroll |             |        |     |