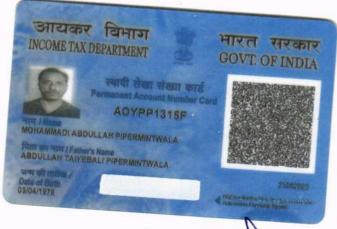

1): नाव:-मोहम्मदी अब्दुल्लाह पीपरमिंटवाला - - वय:-46; पत्ता:-प्लॉट नं: -, माळा नं: -, इमारतीचे नाव: सैफी बुरहाणी पार्क ई, म्हाडा ट्रान्सीट नव हिंद मिल कंपाऊंड, 501, पाचवा मजला,ल रामभाऊ भोगले मार्ग, घोडपदेव मुंबई, ब्लॉक नं: -, रोड नं: -, महाराष्ट्र, मुम्बई. पिन कोड:-400033 पॅन नं:-AOYPP1315F