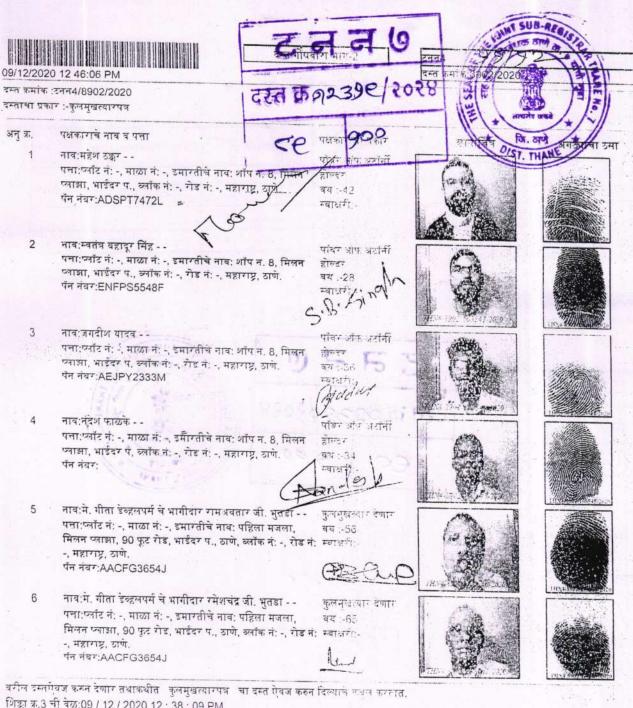

(14)शेरा

(9) दस्तऐवज करुन दिल्याचा दिनांक

(13)बाजारभावाप्रमाणे नोंदणी शुल्क

1): नाव:-मे. गीता डेव्हलपर्स चे भागीदार रामावतार जी. भुतडा तर्फे कु.मु.म्हणून जगदीश यादव - - वय:-; पत्ता:-प्लॉट नं: -, म नं: -, इमारतीचे नाव: पहिला मजला, मिलन प्लाझा, 90 फूट रोड, भाईंदर प., ठाणे, ब्लॉक नं: -, रोड नं: -, महाराष्ट्र, ठाणे. पिन कोड:-401101 पॅन नं:-AACFG3654J

1): नाव:-मोहम्मदी अब्दुल्लाह पीपरमिंटवाला - - वय:-46; पत्ता:-प्लॉट नं: -, माळा नं: -, इमारतीचे नाव: सैफी बुरहाणी पार्क ई, म्हाडा ट्रान्सीट नव हिंद मिल कंपाऊंड, 501, पाचवा मजला,ल रामभाऊ भोगले मार्ग, घोडपदेव मुंबई, ब्लॉक नं: -, रोड नं: -, महाराष्ट्र, मुम्बई. पिन कोड:-400033 पॅन नं:-AOYPP1315F