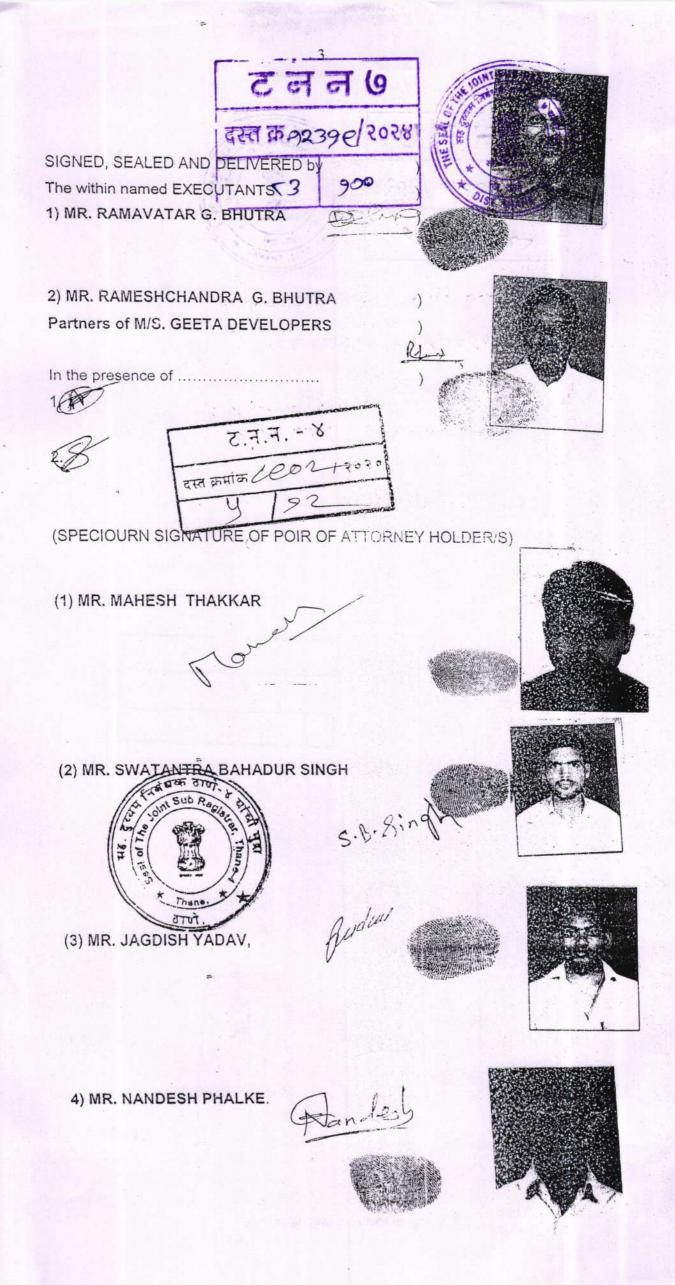

(14)शेरा

(9) दस्तऐवज करुन दिल्याचा दिनांक

(13)बाजारभावाप्रमाणे नोंदणी शुल्क

1): नाव:-मे. गीता डेव्हलपर्स चे भागीदार रामावतार जी. भुतडा तर्फे कु.मु.म्हणून जगदीश यादव - - वय:-; पत्ता:-प्लॉट नं: -, म नं: -, इमारतीचे नाव: पहिला मजला, मिलन प्लाझा, 90 फूट रोड, भाईंदर प., ठाणे, ब्लॉक नं: -, रोड नं: -, महाराष्ट्र, ठाणे. पिन कोड:-401101 पॅन नं:-AACFG3654J

1): नाव:-मोहम्मदी अब्दुल्लाह पीपरमिंटवाला - - वय:-46; पत्ता:-प्लॉट नं: -, माळा नं: -, इमारतीचे नाव: सैफी बुरहाणी पार्क ई, म्हाडा ट्रान्सीट नव हिंद मिल कंपाऊंड, 501, पाचवा मजला,ल रामभाऊ भोगले मार्ग, घोडपदेव मुंबई, ब्लॉक नं: -, रोड नं: -, महाराष्ट्र, मुम्बई. पिन कोड:-400033 पॅन नं:-AOYPP1315F