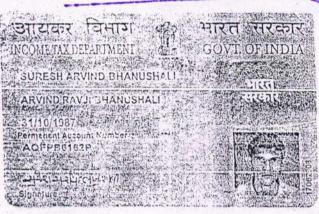

1): नाव:-मोहम्मदी अब्दुल्लाह पीपरमिंटवाला - - वय:-46; पत्ता:-प्लॉट नं: -, माळा नं: -, इमारतीचे नाव: सैफी बुरहाणी पार्क ई, म्हाडा ट्रान्सीट नव हिंद मिल कंपाऊंड, 501, पाचवा मजला,ल रामभाऊ भोगले मार्ग, घोडपदेव मुंबई, ब्लॉक नं: -, रोड नं: -, महाराष्ट्र, मुम्बई. पिन कोड:-400033 पॅन नं:-AOYPP1315F