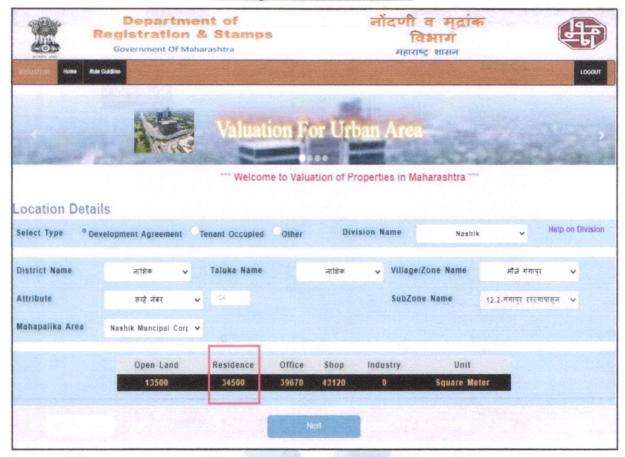

| Good                                                         |
| ii)    | Likely rental values in future in                                                                 | ₹ 7,000.00 Expected rental income per month after completion |
| iii)   | Any likely income it may generate                                                                 | Rental Income                                                |







# **Actual Site Photographs**



















Since 1989

An ISO 9001: 2015 Certified Company



# Route Map of the property



Longitude Latitude: 20°00'45.8"N 73°42'53.5"E

Note: The Blue line shows the route to site from nearest railway Station (Nashik Road- 18.5 Km.)



जातेगाव

Since 1989





# **Ready Reckoner Rate**







An ISO 9001: 2015 Certified Company

# **Price Indicators**









# **Price Indicators**







Since 1989

Vastukala Consultants (I) Pvt. Ltd.

As a result of my appraisal and analysis, it is my considered opinion that the present fair market value of the above property in the prevailing condition with aforesaid specifications is at ₹ 33,75,000.00 (Rupees Thirty-Three Lakh Seventy-Five Thousand Only). The Realizable Value of the above property is₹ 32,06,250.00 (Rupees Thirty-Two Lakh Six Thousand Two Hundred Fifty Only). and the Distress Value is₹ 27,00,000.00 (Rupees Twenty-Seven Lakh Only). As per Site Inspection 64% Construction Work is Completed.

Place: Nashik Date: 27.07.2024

# For VASTUKALA CONSULTANTS (I) PVT. LTD.

Manoj Chalikwar Consultants (I) Pvt. Ltd., ou=Mumber

D