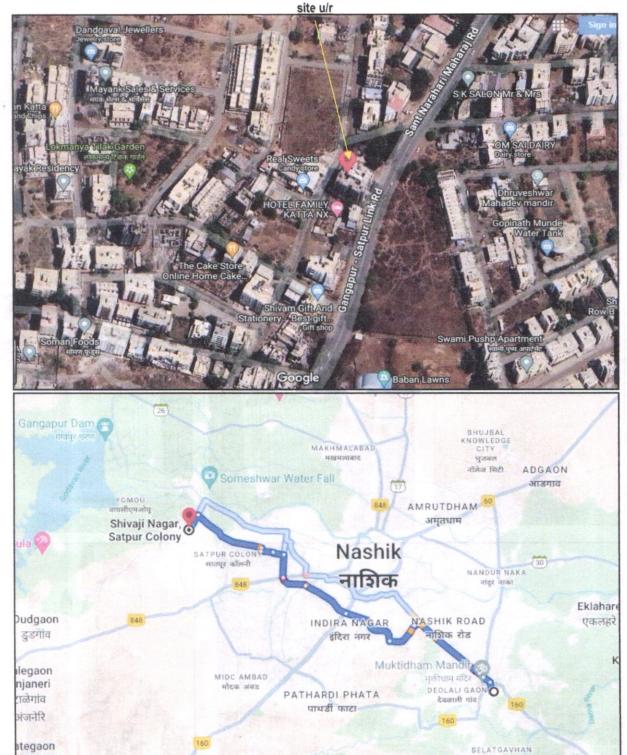

## Details of the property under consideration:

Name of Proposed Purchaser: Mrs. Rohini Uttam Pawar &

Mr. Uttam Ganpat Pawar.

Name of Owner: M/s. Mayuri Infrastructure Private Limited.

Residential Flat No. 403, Fourth Floor, "Mayuri Heights", Survey No. 124/1, Plot No. 4/5/35/36/37/A, Near Baban Lawns, Dhruv Nagar, Gangapur - Satpur Link Road, Village - Gangapur, Taluka & District - Nashik, PIN Code - 422 007, State - Maharashtra, Country - India.

Longitude Latitude: 20°00'45.8"N 73°42'53.5"E