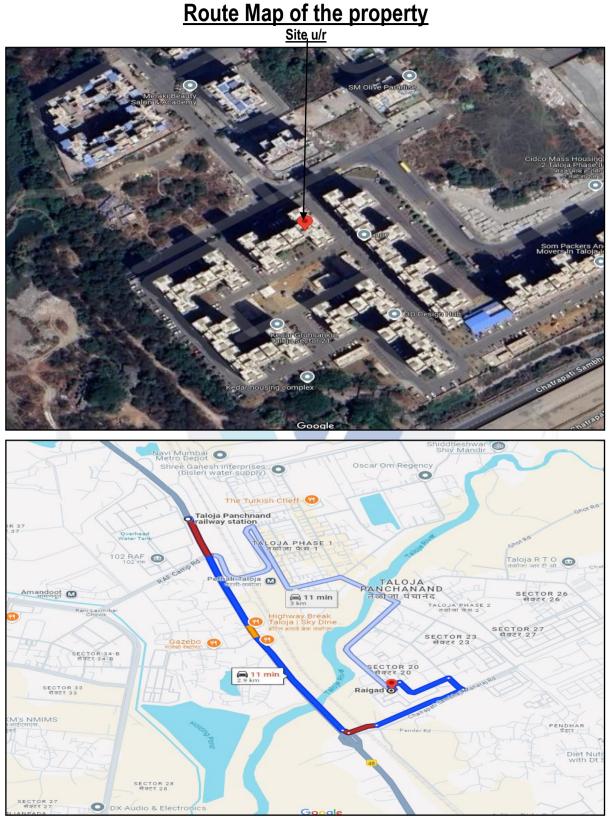

### Latitude Longitude - 19°04'02.2"N 73°05'46.1"E

#### Latitude Longitude - 19°04'02.2"N 73°05'46.1"E

Note: The Blue line shows the route to site from nearest railway station (Taloja Panchanand - 2.9 km.)

|           | <b>(</b>                    | Department of Regist<br>Government of M |             | Stamps                       | नोंदणी व<br>महारा | मुद्रांक<br>ष्टू शासन |          |            |
|-----------|-----------------------------|-----------------------------------------|-------------|------------------------------|-------------------|-----------------------|----------|------------|
|           |                             | नोंव                                    |             | विभाग, मह<br>रमूल्य दर पत्रव |                   |                       |          | Angle and  |
|           | Home                        | Valuation Rules                         | User Manual | L                            |                   |                       | Close    |            |
| ear       | 1                           |                                         | Annual S    | tatement o                   | f Rates           |                       |          |            |
| 0242025 💙 | Selected Distric            | पनवेल                                   | *           |                              |                   |                       |          |            |
|           | Select Village<br>Search By | मौजे: तळोजा पाचनंद (पनवे<br>Survey No   |             | का) 👻                        |                   |                       |          |            |
|           | Select                      | उपविभाग                                 | खुली जमीन   | निवासी सदनिका                | ऑफ़ीस             | दुकाने                | औद्योगिक | एकक (Rs./) |
|           | SurveyNo                    | 3.1-सिडको सेक्टर क्र.1                  | 19000       | 56100                        | 65400             | 76500                 | 65400    | चौ. मीट    |
|           | SurveyNo                    | 3.20-सिडको सेक्टर क्र.20                | 16800       | 62700                        | 71900             | 78400                 | 71900    | चौ. मीट    |
|           | SurveyNo                    | 3.21-सिडको सेक्टर क.21                  | 18100       | 52900                        | 63500             | 75800                 | 63500    | चौ. मीट    |
|           | SurveyNo                    | 3.22-सिडको सेक्टर क्र.22                | 18100       | 52900                        | 63500             | 75800                 | 63500    | चौ. मीट    |
|           | SurveyNo                    | 3.23-सिडको सेक्टर क्र.23                | 17300       | 63600                        | 73200             | 79500                 | 73200    | चौ. मीट    |