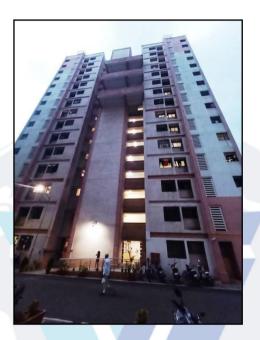

# Valuation Report of the Immovable Property

Details of the property under consideration:

Name of Owner: Gautamkumar Jaisaram Jaisaram

Residential Flat No. 606, 6th Floor, Building No L09, **"Kedar Gruhsankul"**, Mass Housing Scheme (LIG), Plot No. 8, Sector 21, Phase - II, Village - Taloja, Taluka - Panvel, District - Raigad, Navi Mumbai, PIN - 410 208, State - Maharashtra, Country - India.

## VALUATION OPINION REPORT

This is to certify that the property bearing Residential Flat No. 606, 6th Floor, Building No L09, "Kedar Gruhsankul", Mass Housing Scheme (LIG), Plot No. 8, Sector 21, Phase - II, Village - Taloja, Taluka - Panvel, District - Raigad, Navi Mumbai, PIN - 410 208, State - Maharashtra, Country - India belongs to Gautamkumar Jaisaram Jaisaram.